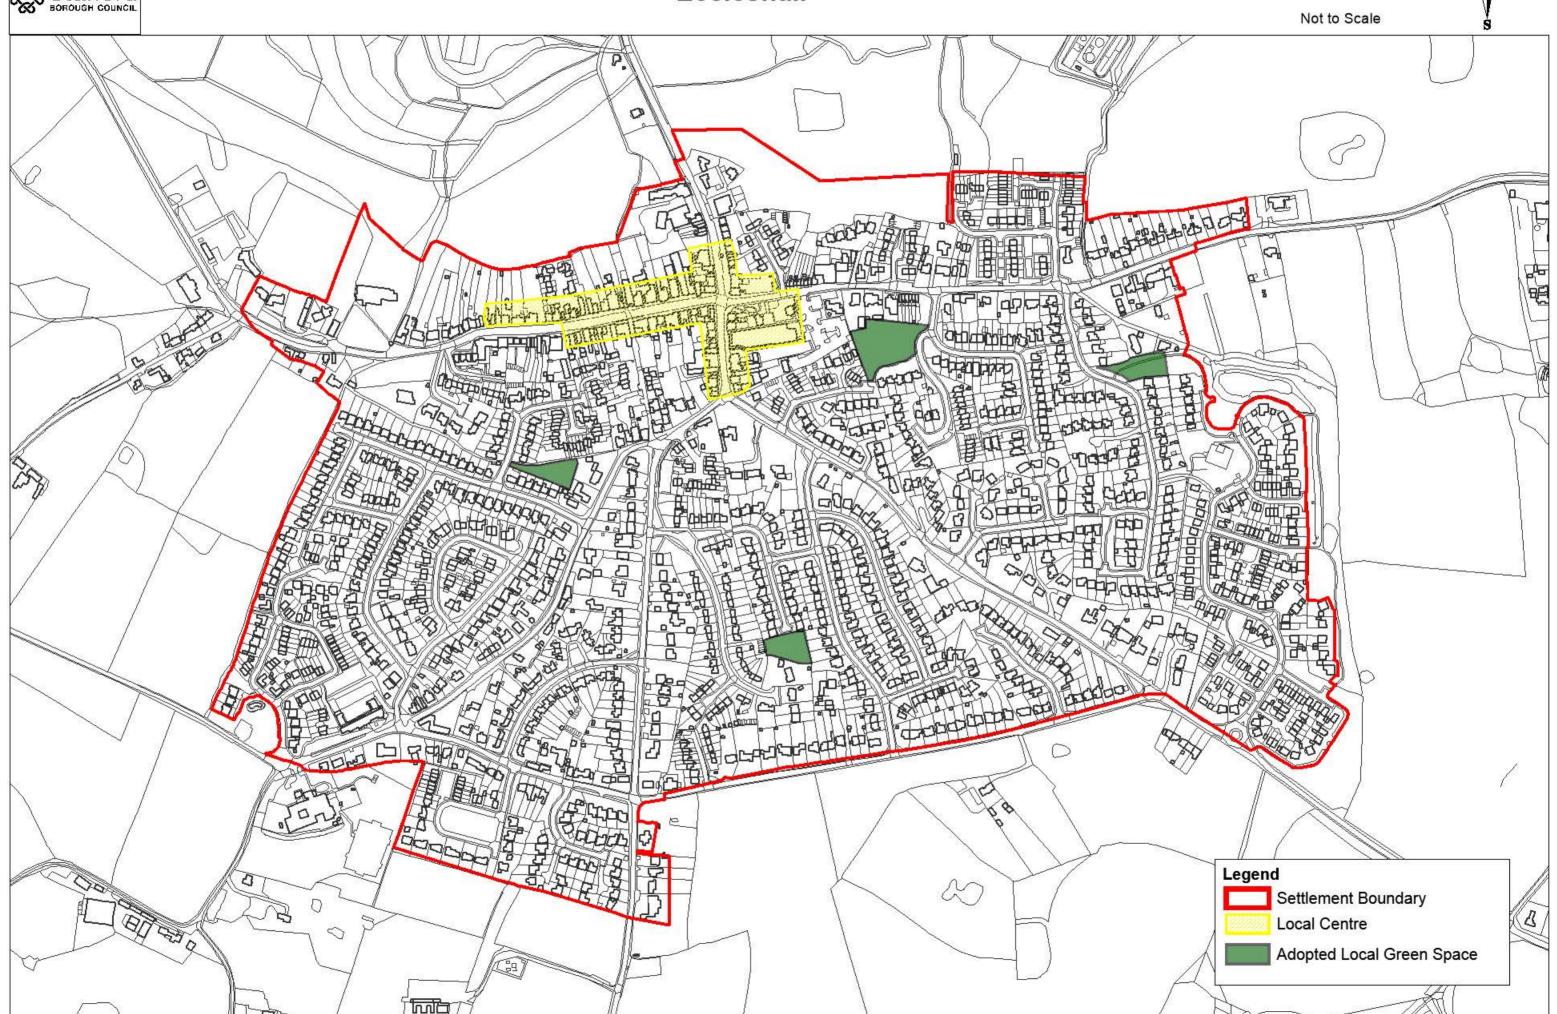

### **Eccleshall**

<sup>©</sup> Crown copyright and database rights [2022] Ordnance Survey [100018205] You are not permitted to copy, sub-licence, distribute, sell or otherwise make available the Licenced Data to third parties in any form.