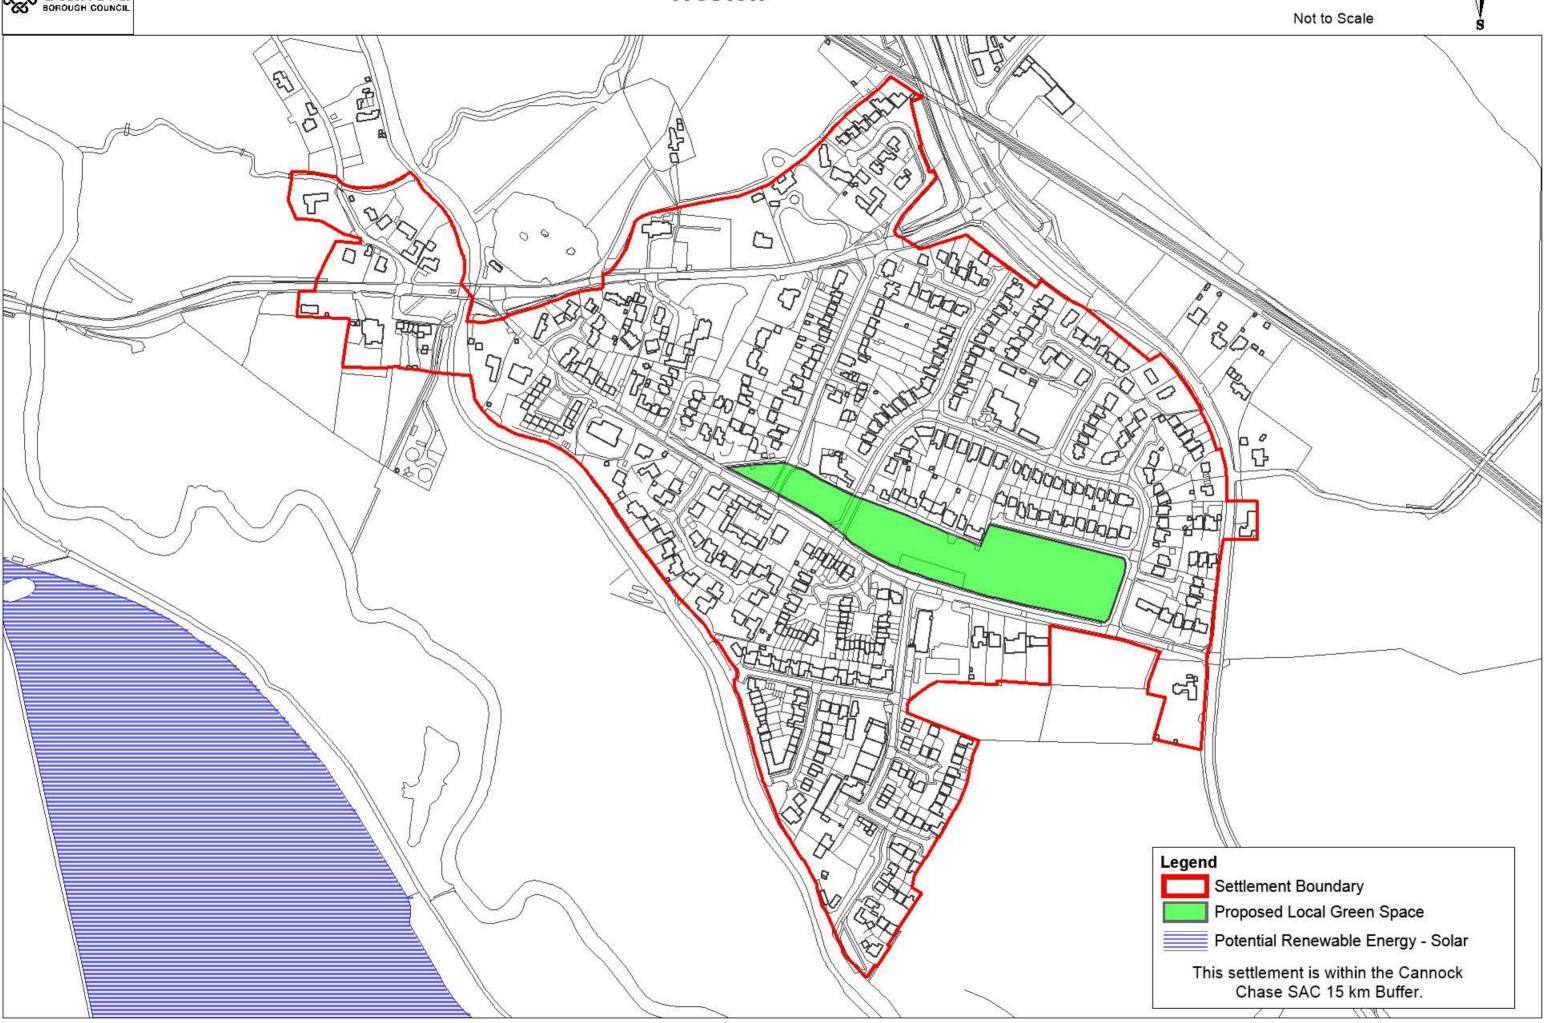

#### **Barlaston**

Date: August 2022

Not to Scale





## **Blythe Bridge**





### **Eccleshall**







<sup>©</sup> Crown copyright and database rights [2022] Ordnance Survey [100018205] You are not permitted to copy, sub-licence, distribute, sell or otherwise make available the Licenced Data to third parties in any form.



## **Great Haywood**



# Haughton





<sup>©</sup> Crown copyright and database rights [2022] Ordnance Survey [100018205] You are not permitted to copy, sub-licence, distribute, sell or otherwise make available the Licenced Data to third parties in any form.





### Weston







### Yarnfield

Date: August 2022

Not to Scale