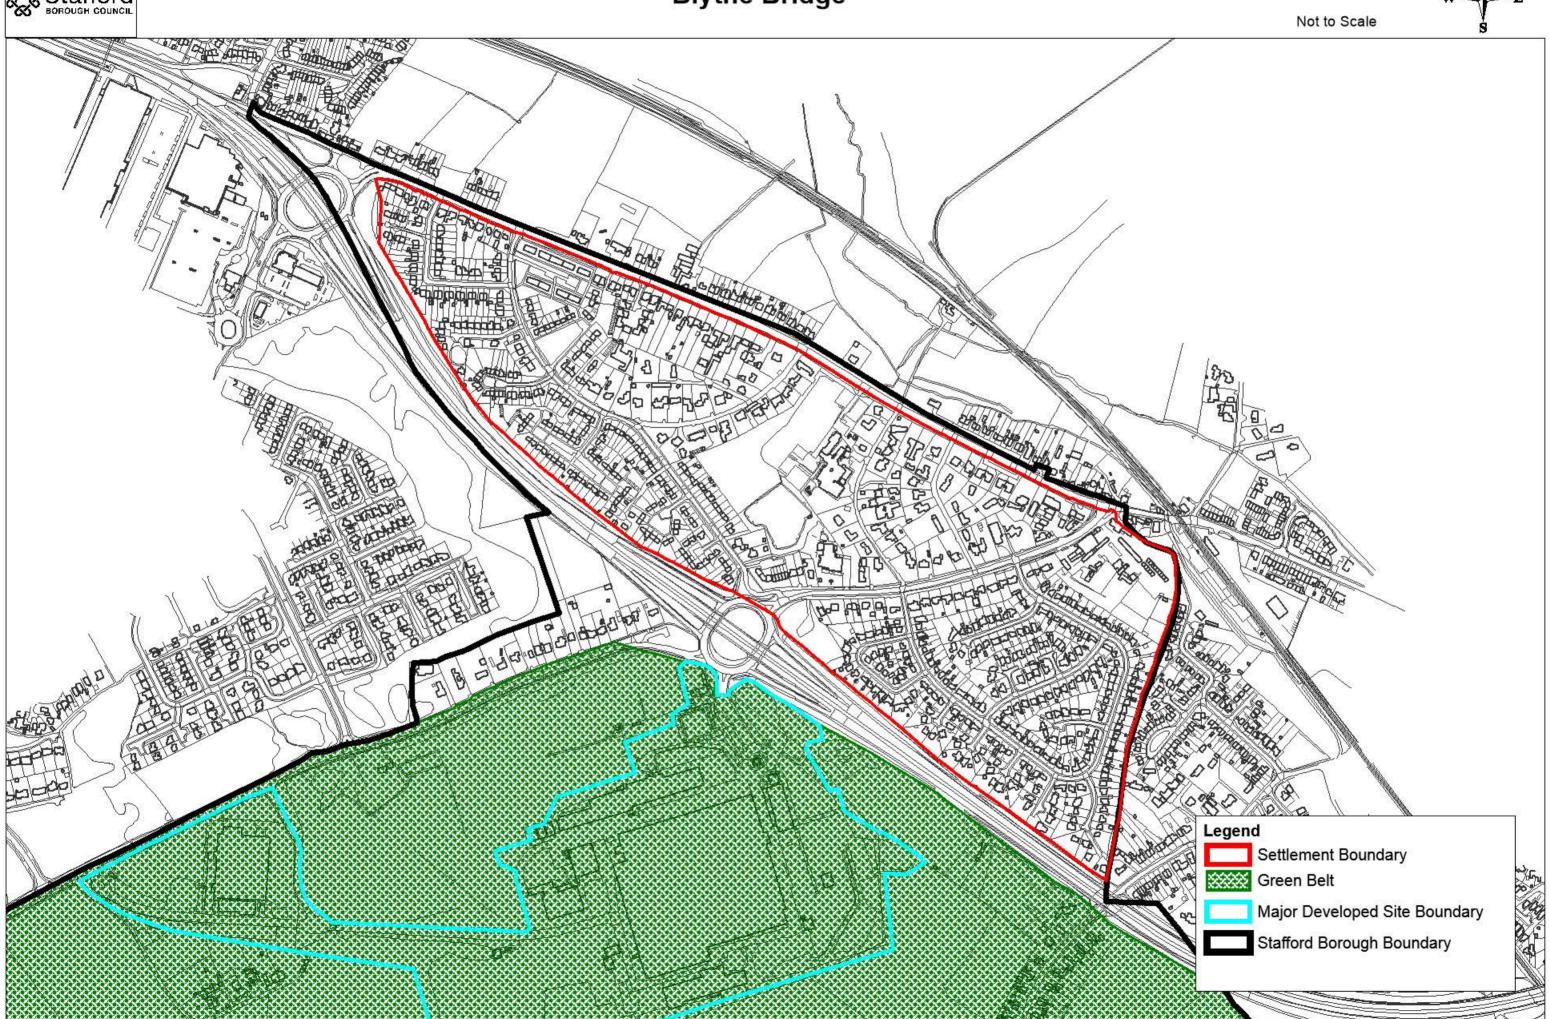

#### **Barlaston**

Date: August 2022

Not to Scale





## **Blythe Bridge**





### **Eccleshall**







<sup>©</sup> Crown copyright and database rights [2022] Ordnance Survey [100018205] You are not permitted to copy, sub-licence, distribute, sell or otherwise make available the Licenced Data to third parties in any form.



## **Great Haywood**



# Haughton





<sup>©</sup> Crown copyright and database rights [2022] Ordnance Survey [100018205] You are not permitted to copy, sub-licence, distribute, sell or otherwise make available the Licenced Data to third parties in any form.





### Weston







### Yarnfield

Date: August 2022

Not to Scale