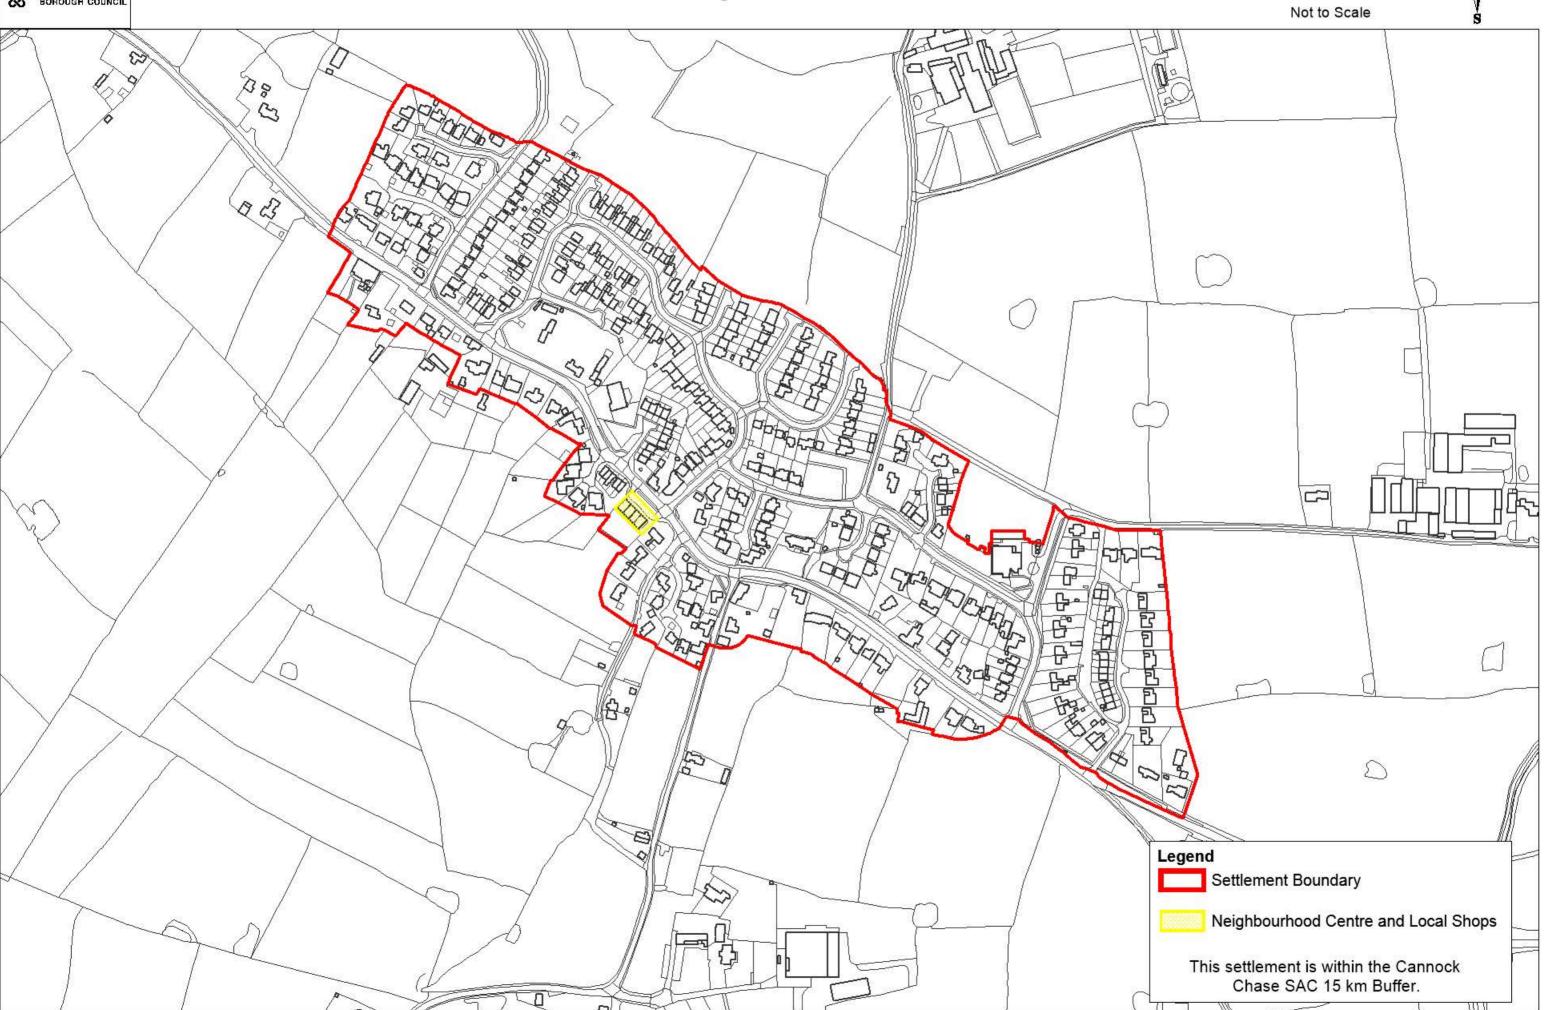

#### **Barlaston**

Date: August 2022

Not to Scale





## **Blythe Bridge**





### **Eccleshall**







<sup>©</sup> Crown copyright and database rights [2022] Ordnance Survey [100018205] You are not permitted to copy, sub-licence, distribute, sell or otherwise make available the Licenced Data to third parties in any form.



## **Great Haywood**



# Haughton





<sup>©</sup> Crown copyright and database rights [2022] Ordnance Survey [100018205] You are not permitted to copy, sub-licence, distribute, sell or otherwise make available the Licenced Data to third parties in any form.





### Weston







### Yarnfield

Date: August 2022

Not to Scale