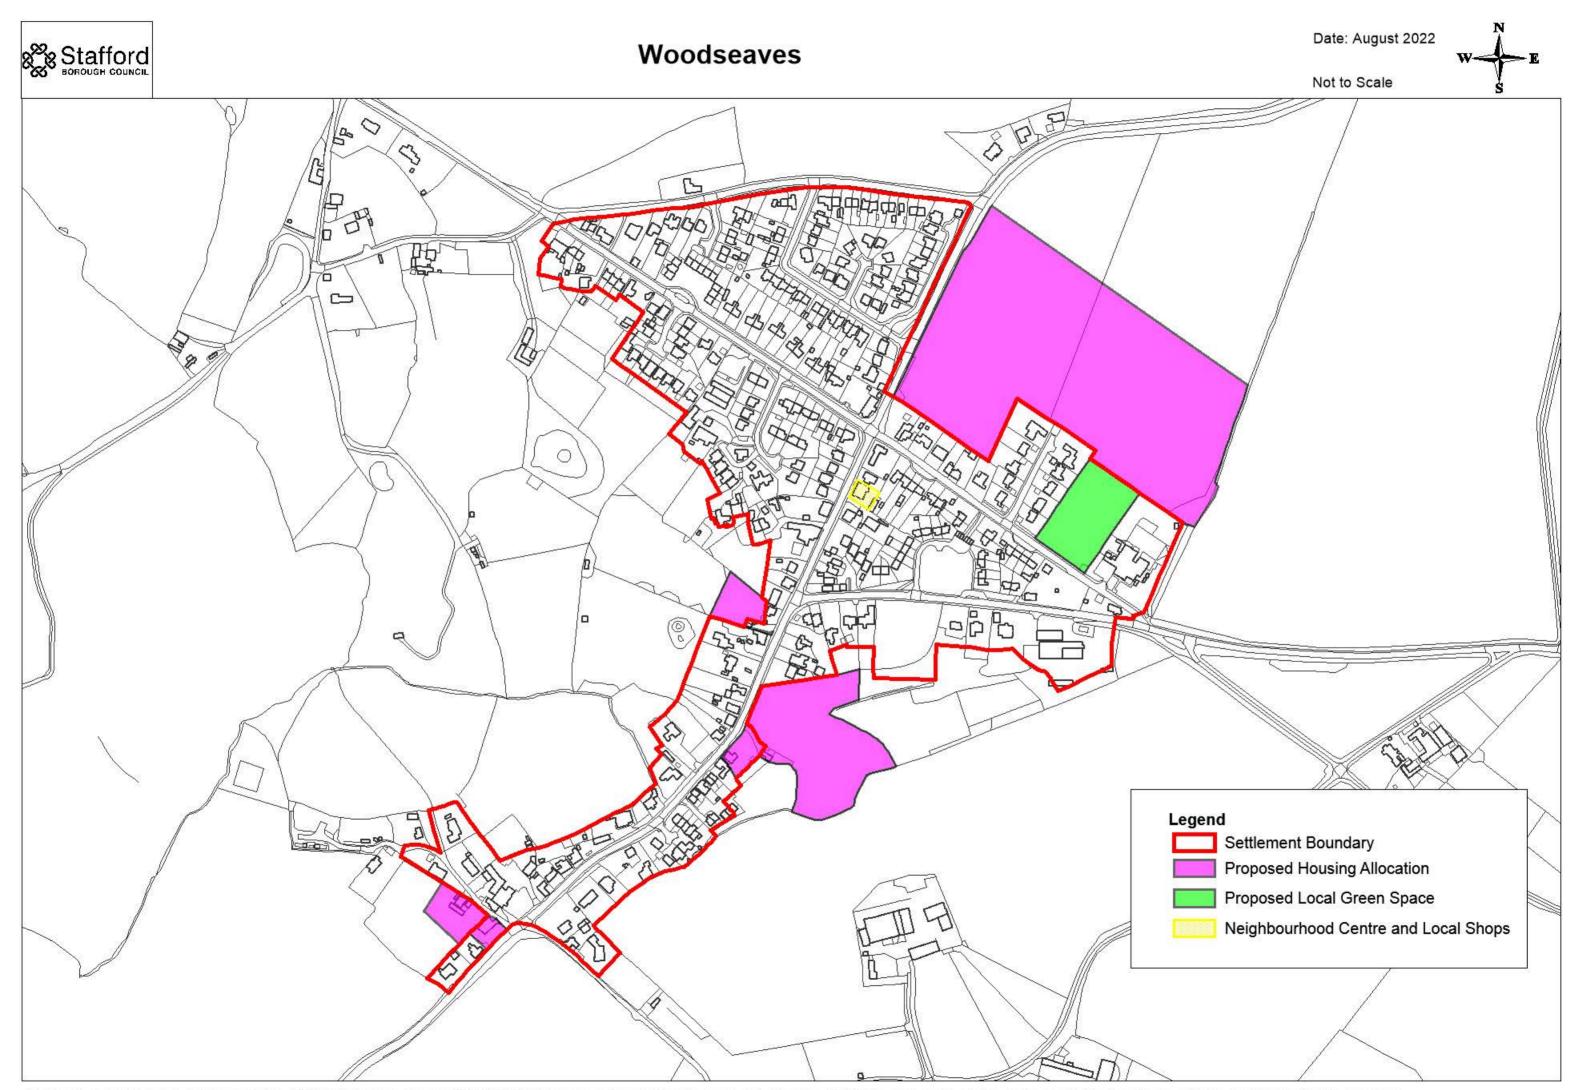

#### **Barlaston**

Date: August 2022

Not to Scale





## **Blythe Bridge**





### **Eccleshall**







<sup>©</sup> Crown copyright and database rights [2022] Ordnance Survey [100018205] You are not permitted to copy, sub-licence, distribute, sell or otherwise make available the Licenced Data to third parties in any form.



## **Great Haywood**



# Haughton





<sup>©</sup> Crown copyright and database rights [2022] Ordnance Survey [100018205] You are not permitted to copy, sub-licence, distribute, sell or otherwise make available the Licenced Data to third parties in any form.





### Weston







### Yarnfield

Date: August 2022

Not to Scale