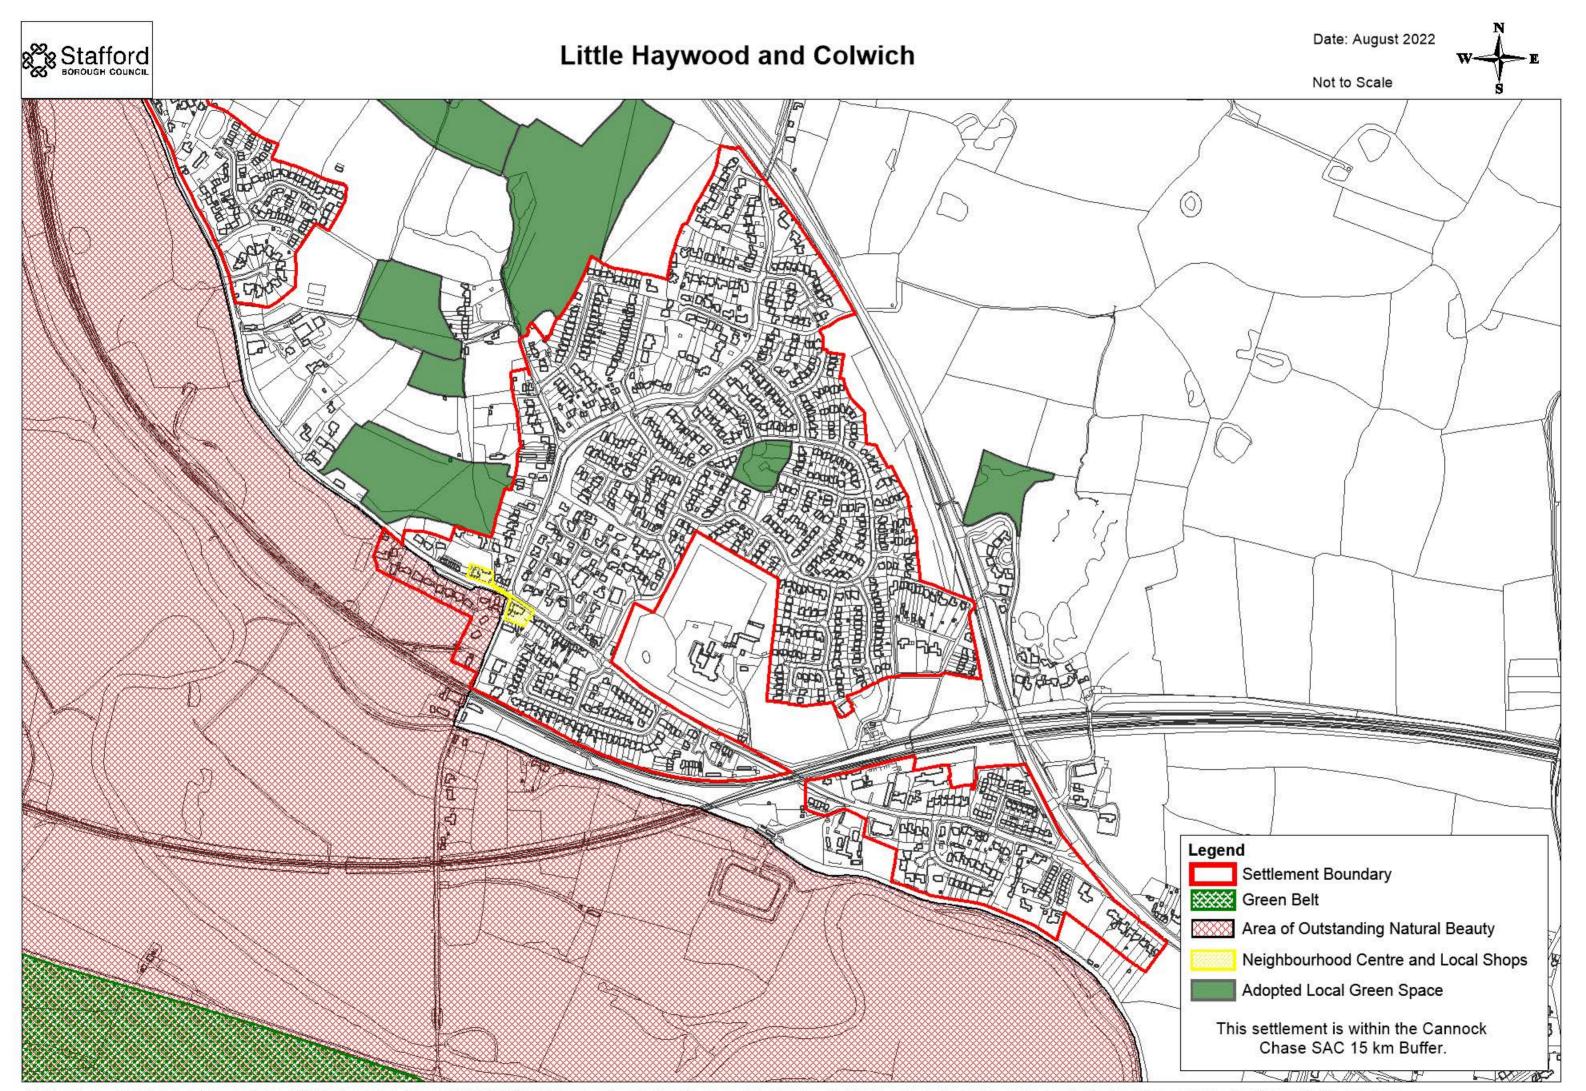

#### **Barlaston**

Date: August 2022

Not to Scale





## **Blythe Bridge**





### **Eccleshall**







<sup>©</sup> Crown copyright and database rights [2022] Ordnance Survey [100018205] You are not permitted to copy, sub-licence, distribute, sell or otherwise make available the Licenced Data to third parties in any form.



## **Great Haywood**



# Haughton





<sup>©</sup> Crown copyright and database rights [2022] Ordnance Survey [100018205] You are not permitted to copy, sub-licence, distribute, sell or otherwise make available the Licenced Data to third parties in any form.





### Weston







### Yarnfield

Date: August 2022

Not to Scale