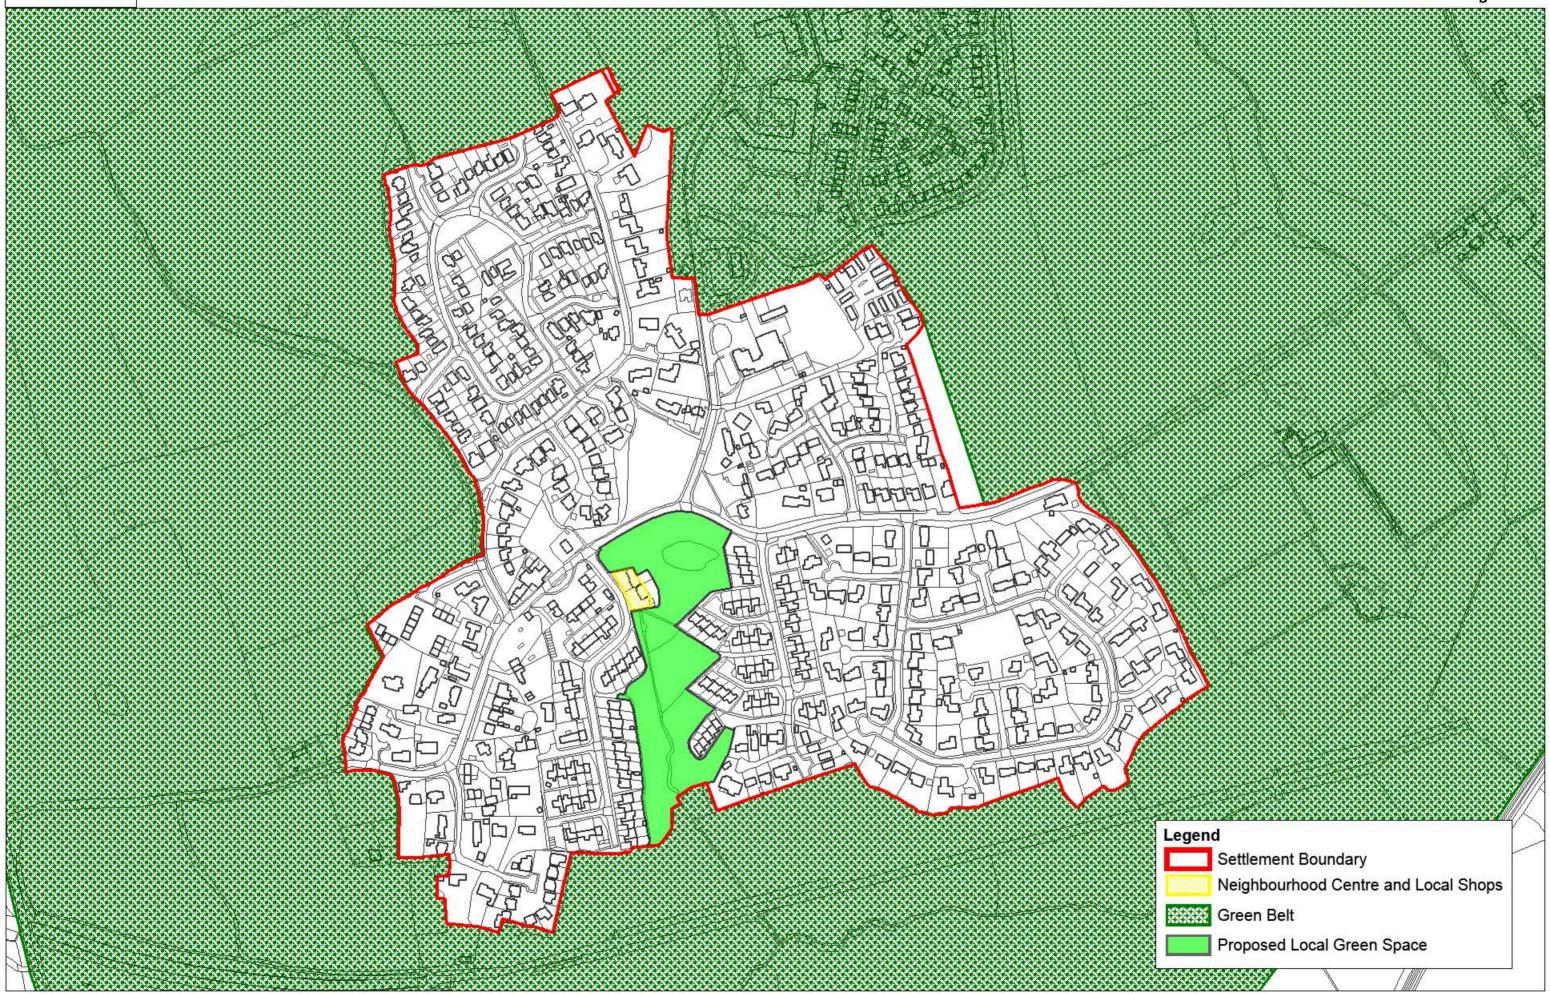

#### **Barlaston**

Date: August 2022

Not to Scale





## **Blythe Bridge**





### **Eccleshall**







<sup>©</sup> Crown copyright and database rights [2022] Ordnance Survey [100018205] You are not permitted to copy, sub-licence, distribute, sell or otherwise make available the Licenced Data to third parties in any form.



## **Great Haywood**



# Haughton





<sup>©</sup> Crown copyright and database rights [2022] Ordnance Survey [100018205] You are not permitted to copy, sub-licence, distribute, sell or otherwise make available the Licenced Data to third parties in any form.





### Weston







### Yarnfield

Date: August 2022

Not to Scale