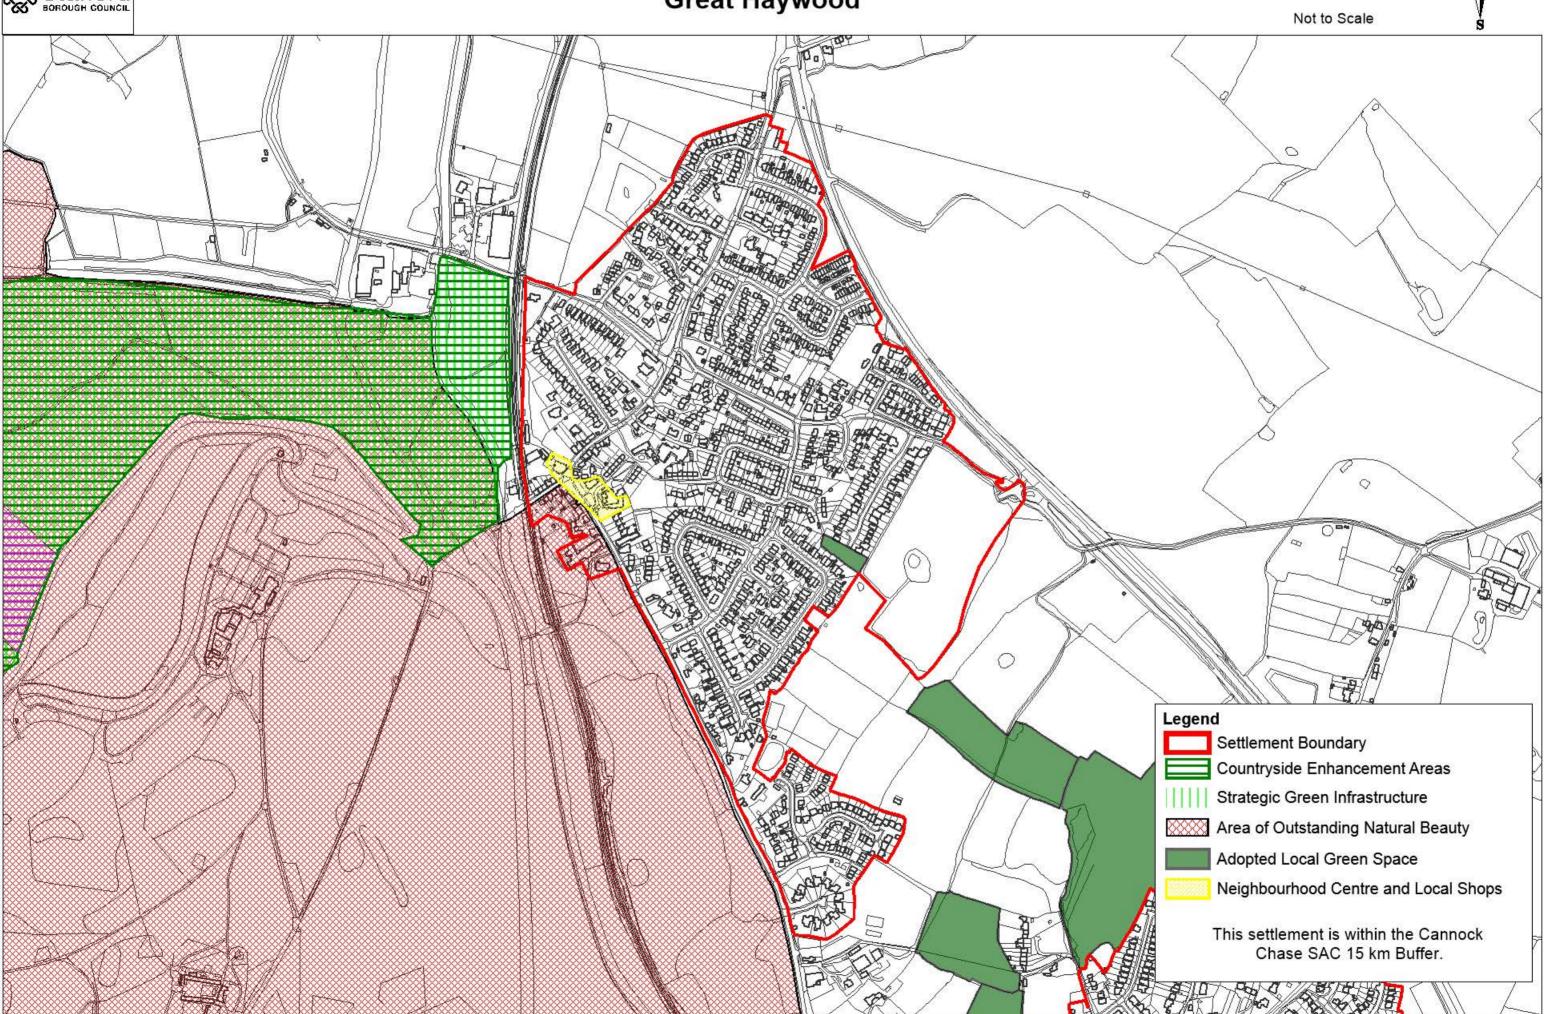

#### **Barlaston**

Date: August 2022

Not to Scale





## **Blythe Bridge**





### **Eccleshall**







<sup>©</sup> Crown copyright and database rights [2022] Ordnance Survey [100018205] You are not permitted to copy, sub-licence, distribute, sell or otherwise make available the Licenced Data to third parties in any form.



## **Great Haywood**



# Haughton





<sup>©</sup> Crown copyright and database rights [2022] Ordnance Survey [100018205] You are not permitted to copy, sub-licence, distribute, sell or otherwise make available the Licenced Data to third parties in any form.





### Weston







### Yarnfield

Date: August 2022

Not to Scale