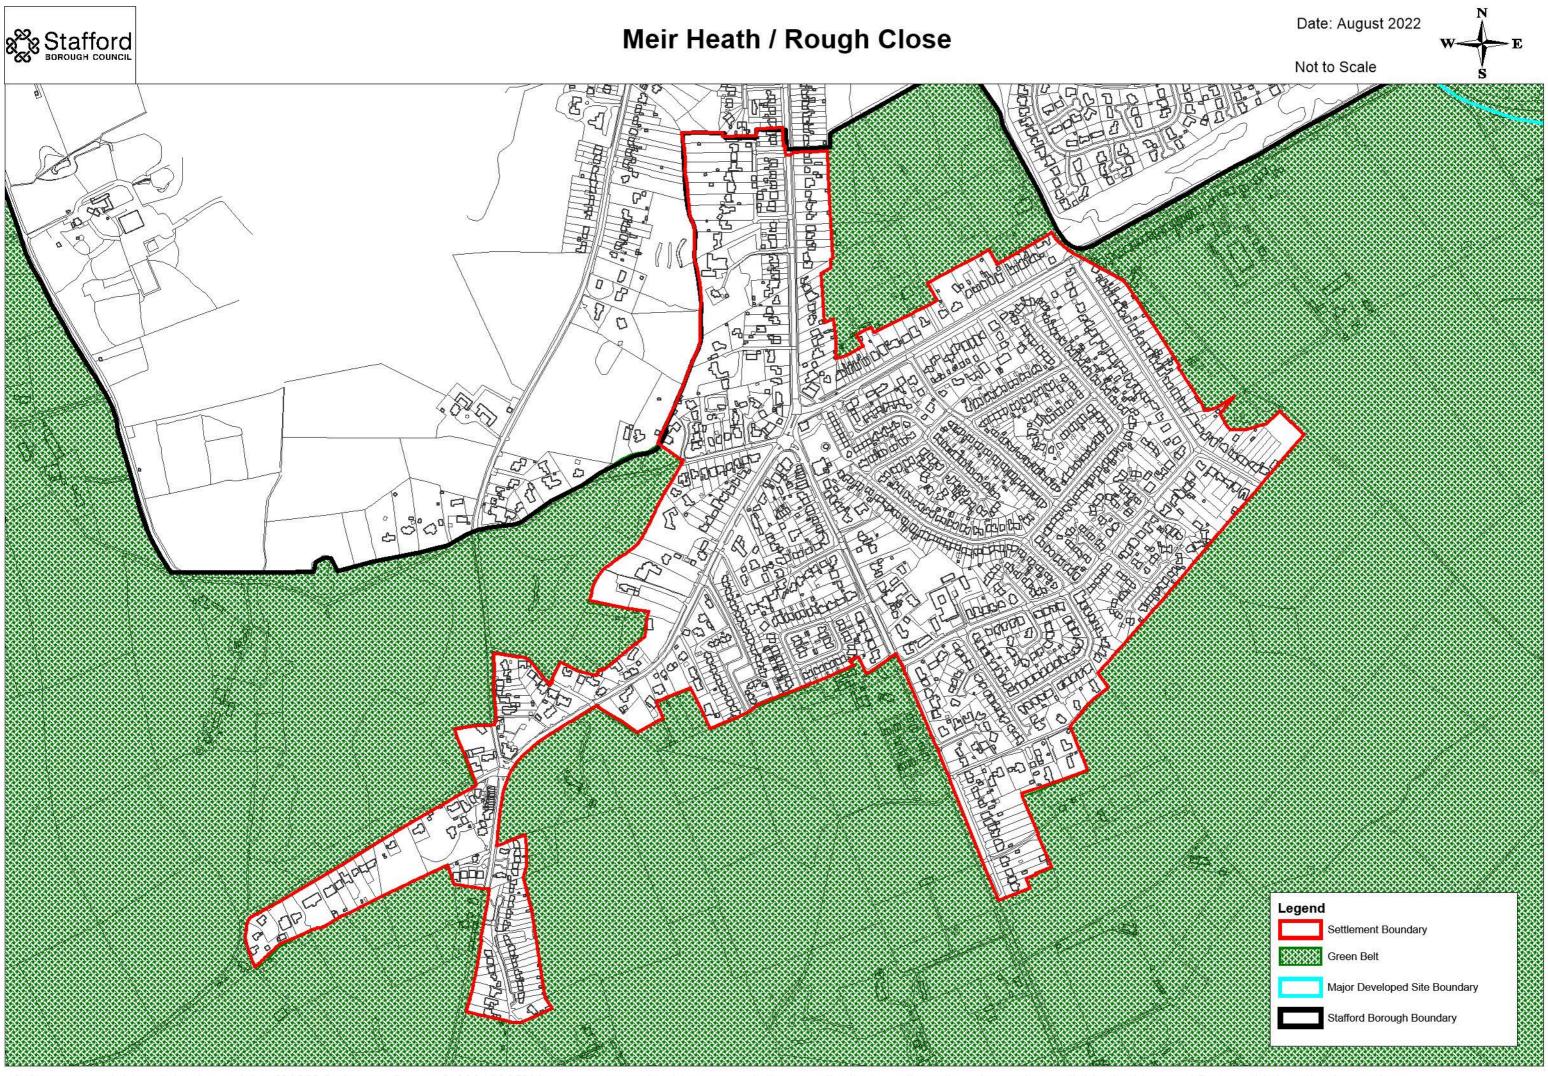

#### **Barlaston**

Date: August 2022

Not to Scale





## **Blythe Bridge**





### **Eccleshall**







<sup>©</sup> Crown copyright and database rights [2022] Ordnance Survey [100018205] You are not permitted to copy, sub-licence, distribute, sell or otherwise make available the Licenced Data to third parties in any form.



## **Great Haywood**



# Haughton





<sup>©</sup> Crown copyright and database rights [2022] Ordnance Survey [100018205] You are not permitted to copy, sub-licence, distribute, sell or otherwise make available the Licenced Data to third parties in any form.





### Weston







### Yarnfield

Date: August 2022

Not to Scale