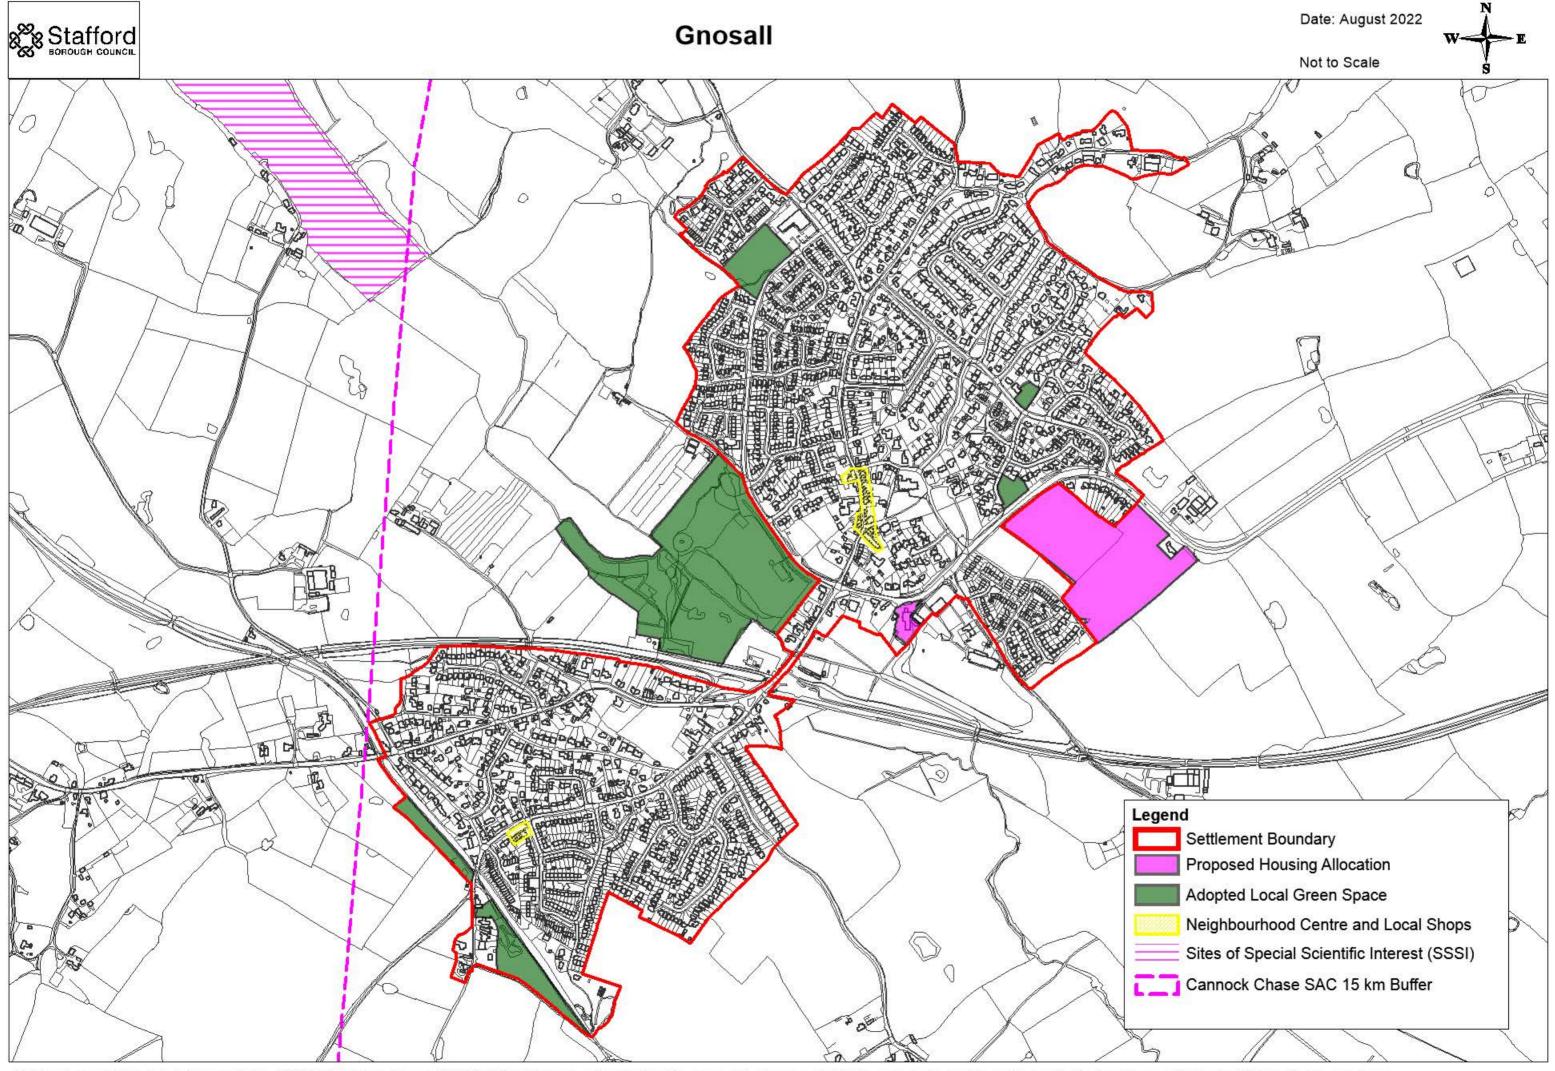

#### **Barlaston**

Date: August 2022

Not to Scale





## **Blythe Bridge**





### **Eccleshall**







<sup>©</sup> Crown copyright and database rights [2022] Ordnance Survey [100018205] You are not permitted to copy, sub-licence, distribute, sell or otherwise make available the Licenced Data to third parties in any form.



## **Great Haywood**



# Haughton





<sup>©</sup> Crown copyright and database rights [2022] Ordnance Survey [100018205] You are not permitted to copy, sub-licence, distribute, sell or otherwise make available the Licenced Data to third parties in any form.





### Weston







### Yarnfield

Date: August 2022

Not to Scale