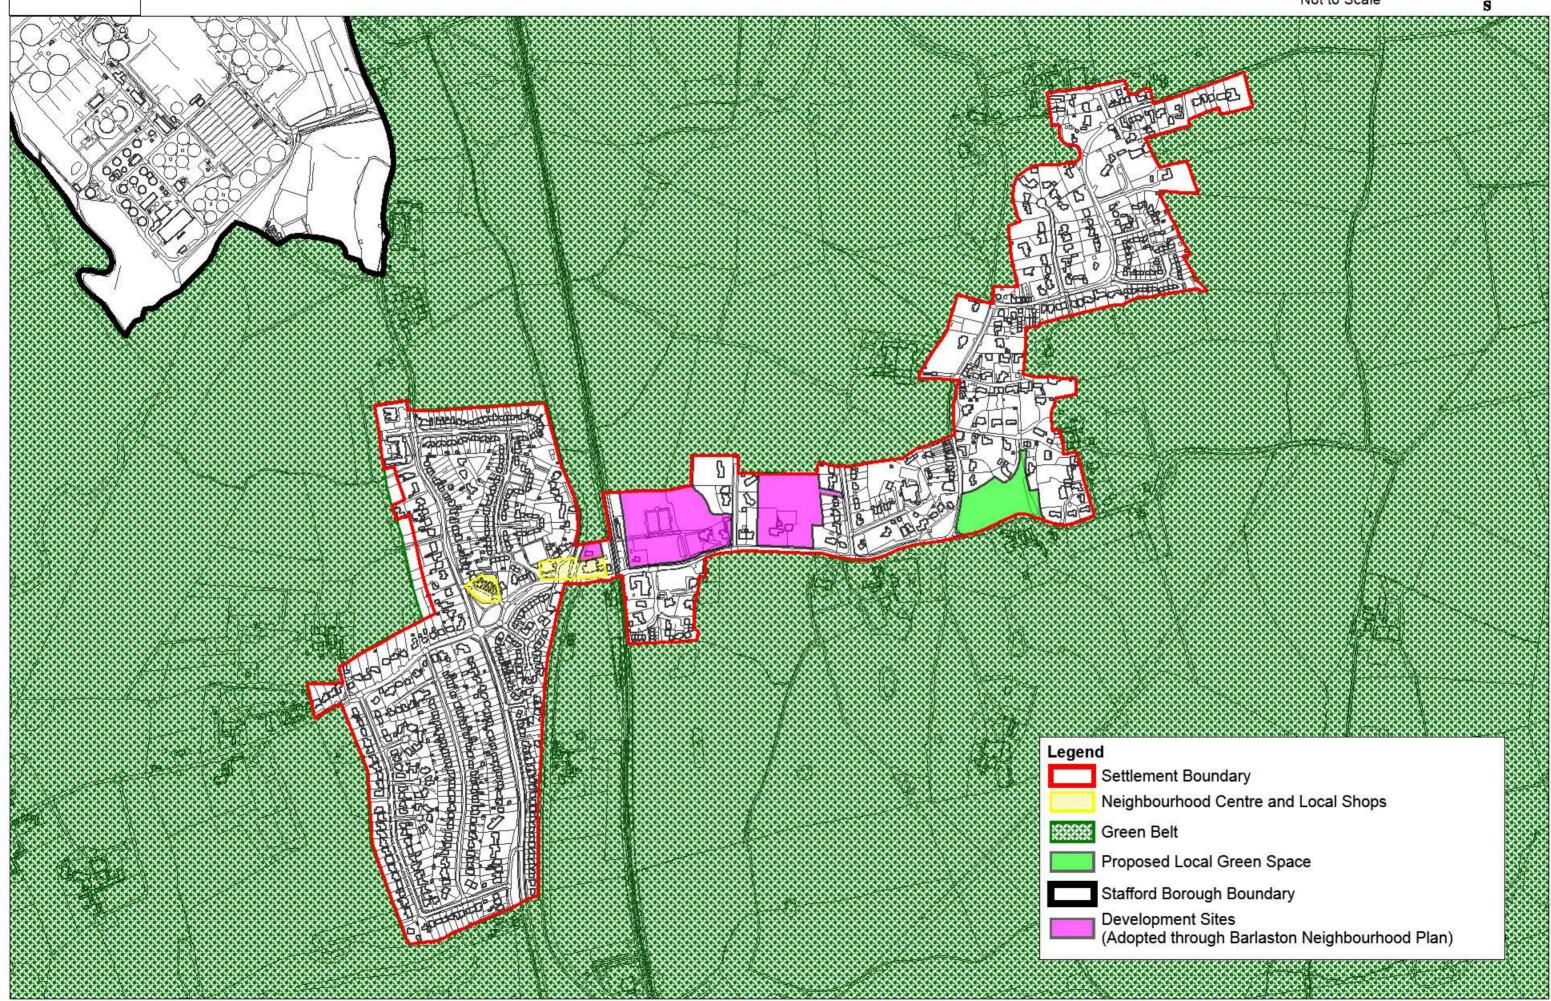

#### **Barlaston**

Date: August 2022

Not to Scale





## **Blythe Bridge**





### **Eccleshall**







<sup>©</sup> Crown copyright and database rights [2022] Ordnance Survey [100018205] You are not permitted to copy, sub-licence, distribute, sell or otherwise make available the Licenced Data to third parties in any form.



## **Great Haywood**



# Haughton





<sup>©</sup> Crown copyright and database rights [2022] Ordnance Survey [100018205] You are not permitted to copy, sub-licence, distribute, sell or otherwise make available the Licenced Data to third parties in any form.





### Weston







### Yarnfield

Date: August 2022

Not to Scale