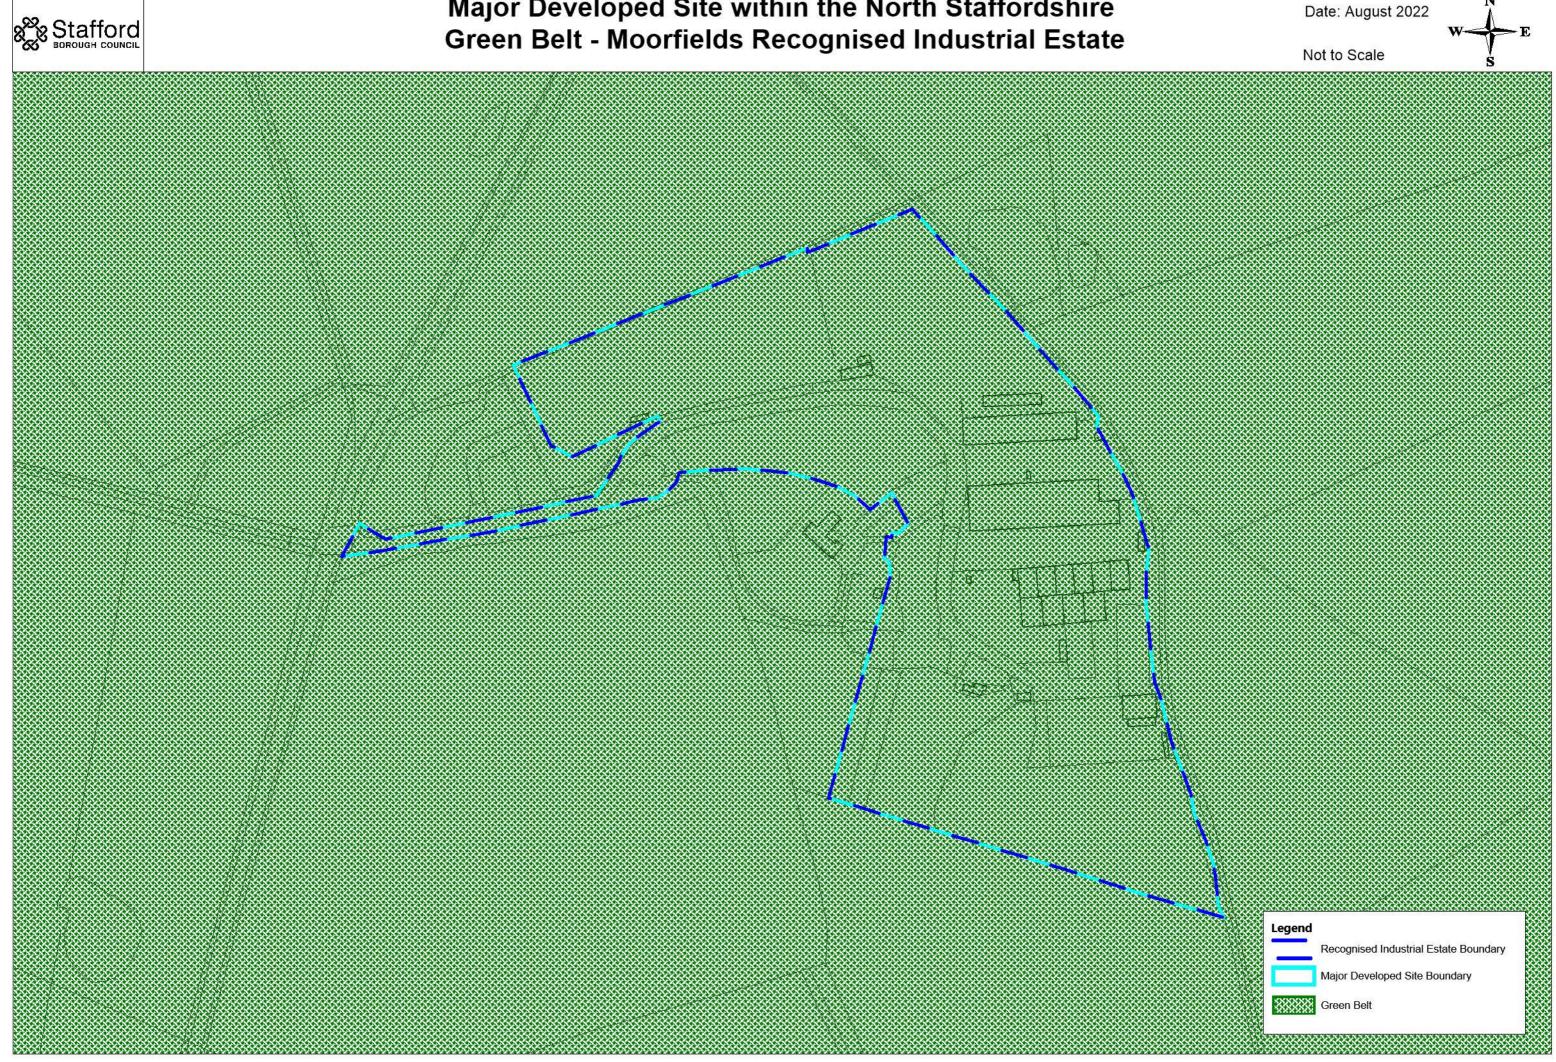

Major Developed Site within the North Staffordshire

© Crown copyright and database rights [2022] Ordnance Survey [100018205] You are not permitted to copy, sub-licence, distribute, sell or otherwise make available the Licenced Data to third parties in any form.