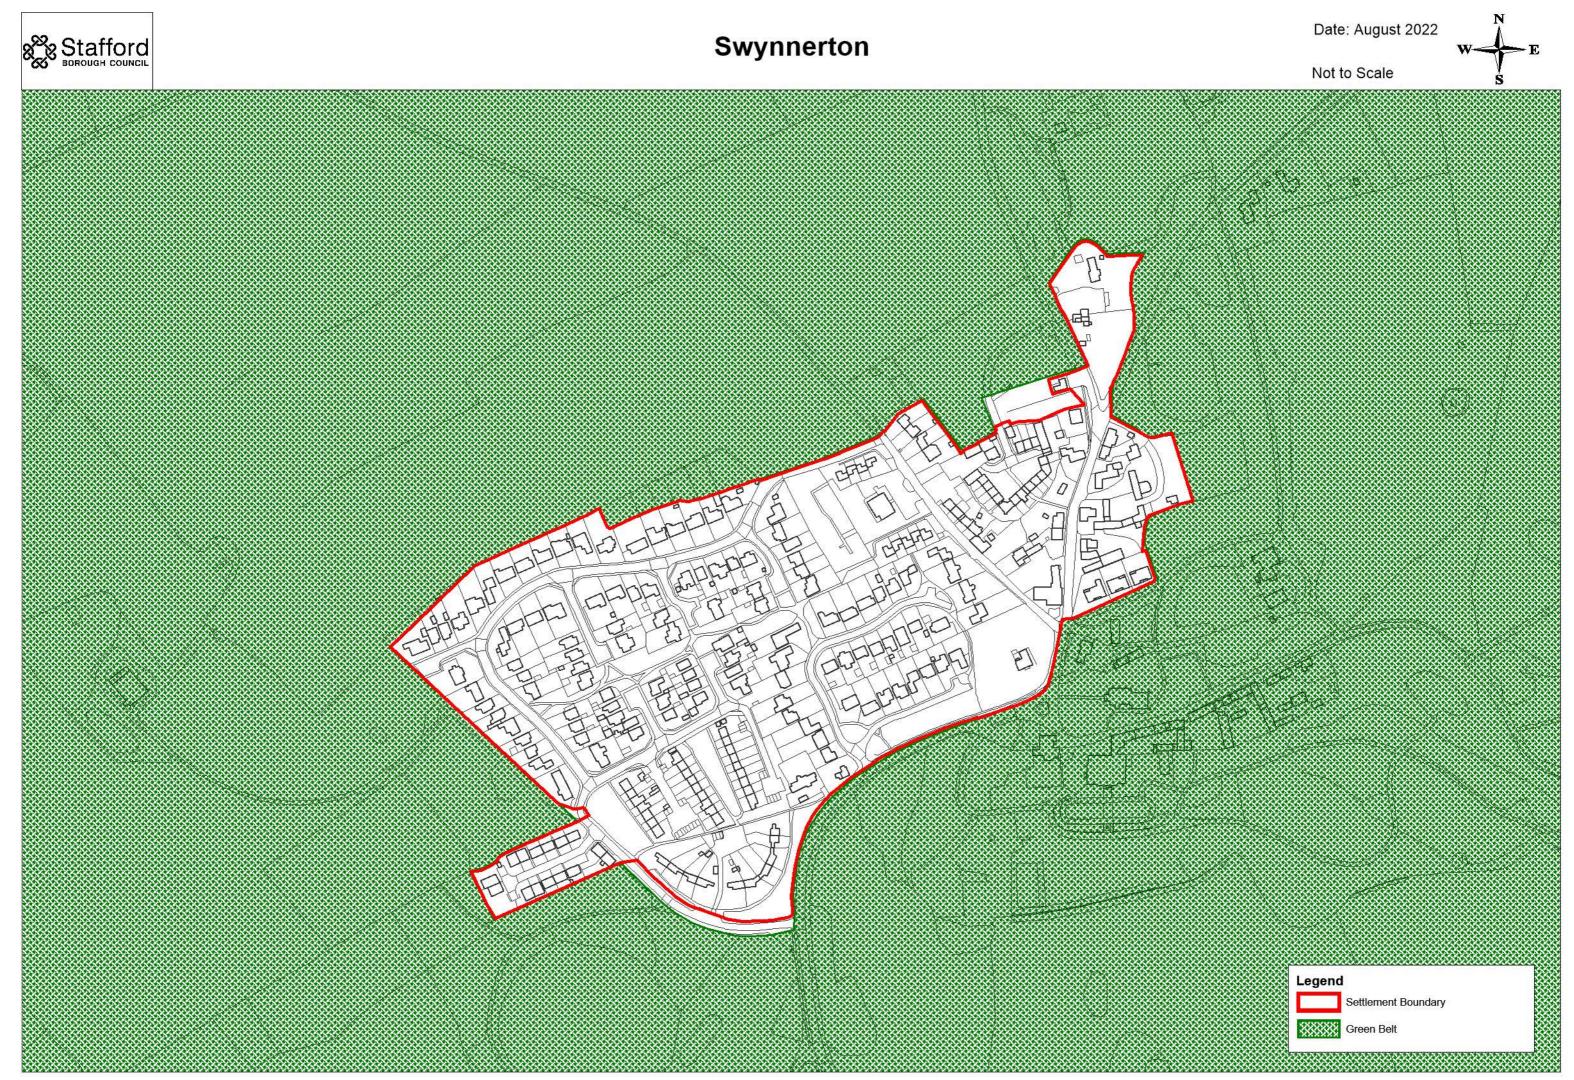

not permitted to copy, sub-licence, distribute, sell or otherwise make available the Licenced Data to third parties in any form.





© Crown copyright and database rights [2022] Ordnance Survey [100018205] You are not permitted to copy, sub-licence, distribute, sell or otherwise make available the Licenced Data to third parties in any form.







<sup>©</sup> Crown copyright and database rights [2022] Ordnance Survey [100018205] You are not permitted to copy, sub-licence, distribute, sell or otherwise make available the Licenced Data to third parties in any form.







© Crown copyright and database rights [2022] Ordnance Survey [100018205] You are not permitted to copy, sub-licence, distribute, sell or otherwise make available the Licenced Data to third parties in any form.