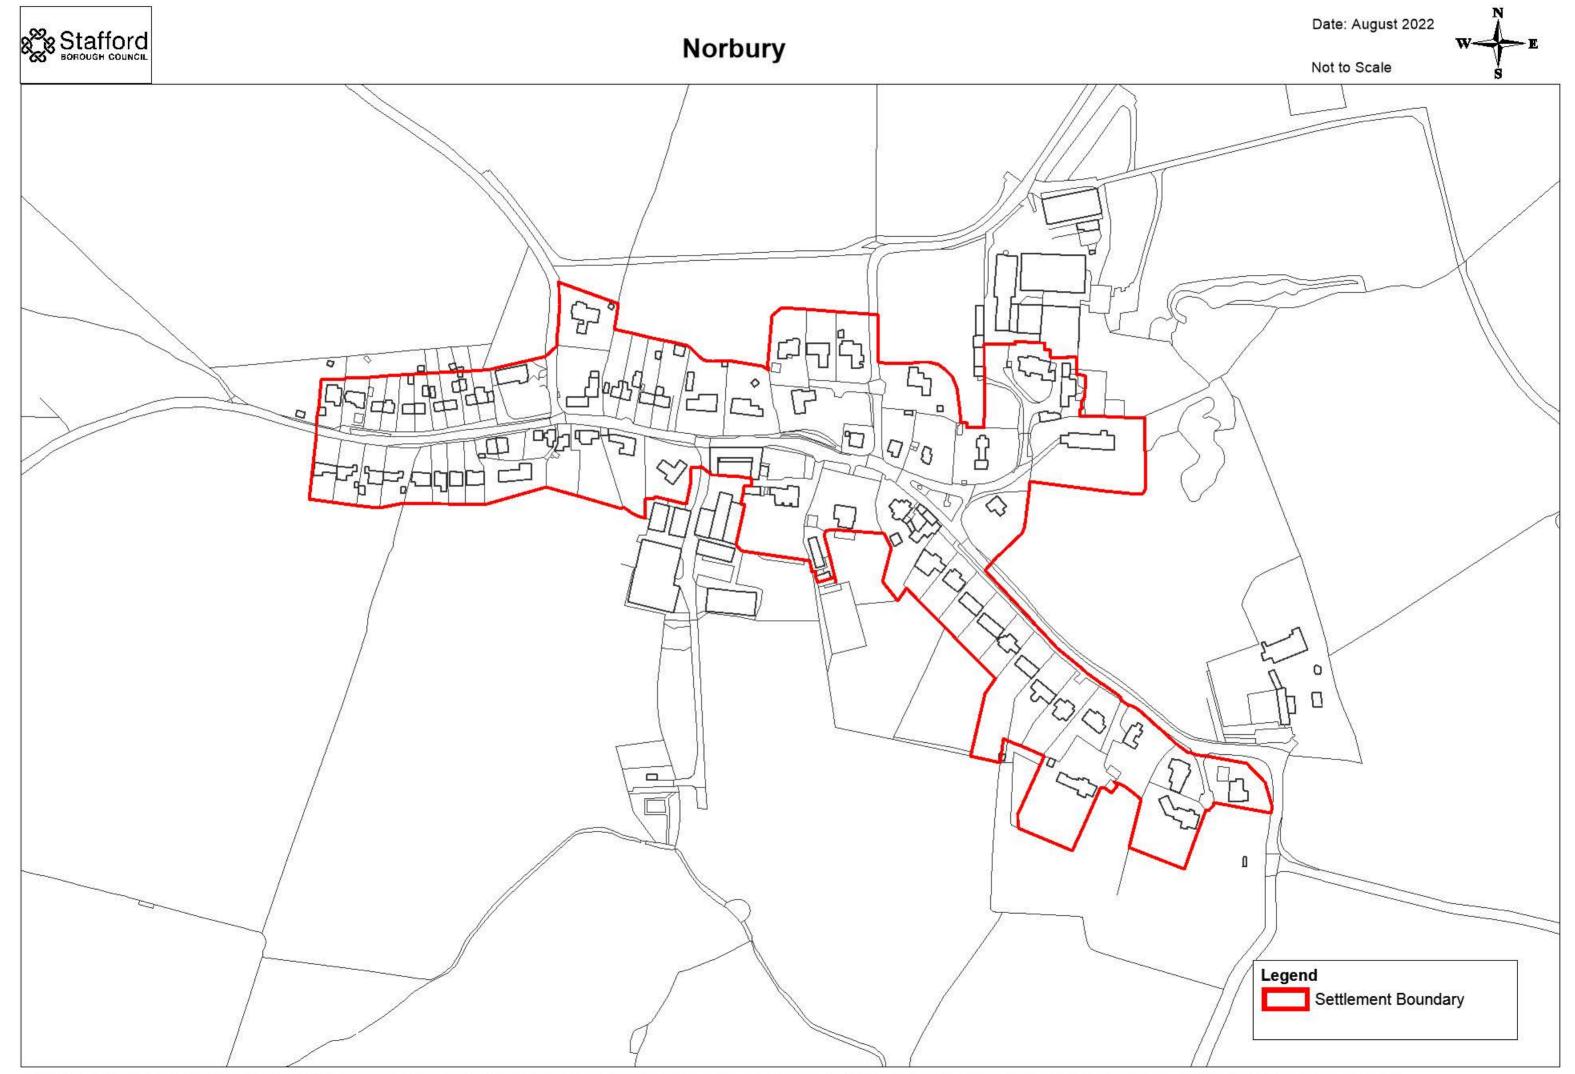

] You are not permitted to copy, sub-licence, distribute, sell or otherwise make available the Licenced Data to third parties in any form.





© Crown copyright and database rights [2022] Ordnance Survey [100018205] You are not permitted to copy, sub-licence, distribute, sell or otherwise make available the Licenced Data to third parties in any form.







<sup>©</sup> Crown copyright and database rights [2022] Ordnance Survey [100018205] You are not permitted to copy, sub-licence, distribute, sell or otherwise make available the Licenced Data to third parties in any form.







© Crown copyright and database rights [2022] Ordnance Survey [100018205] You are not permitted to copy, sub-licence, distribute, sell or otherwise make available the Licenced Data to third parties in any form.