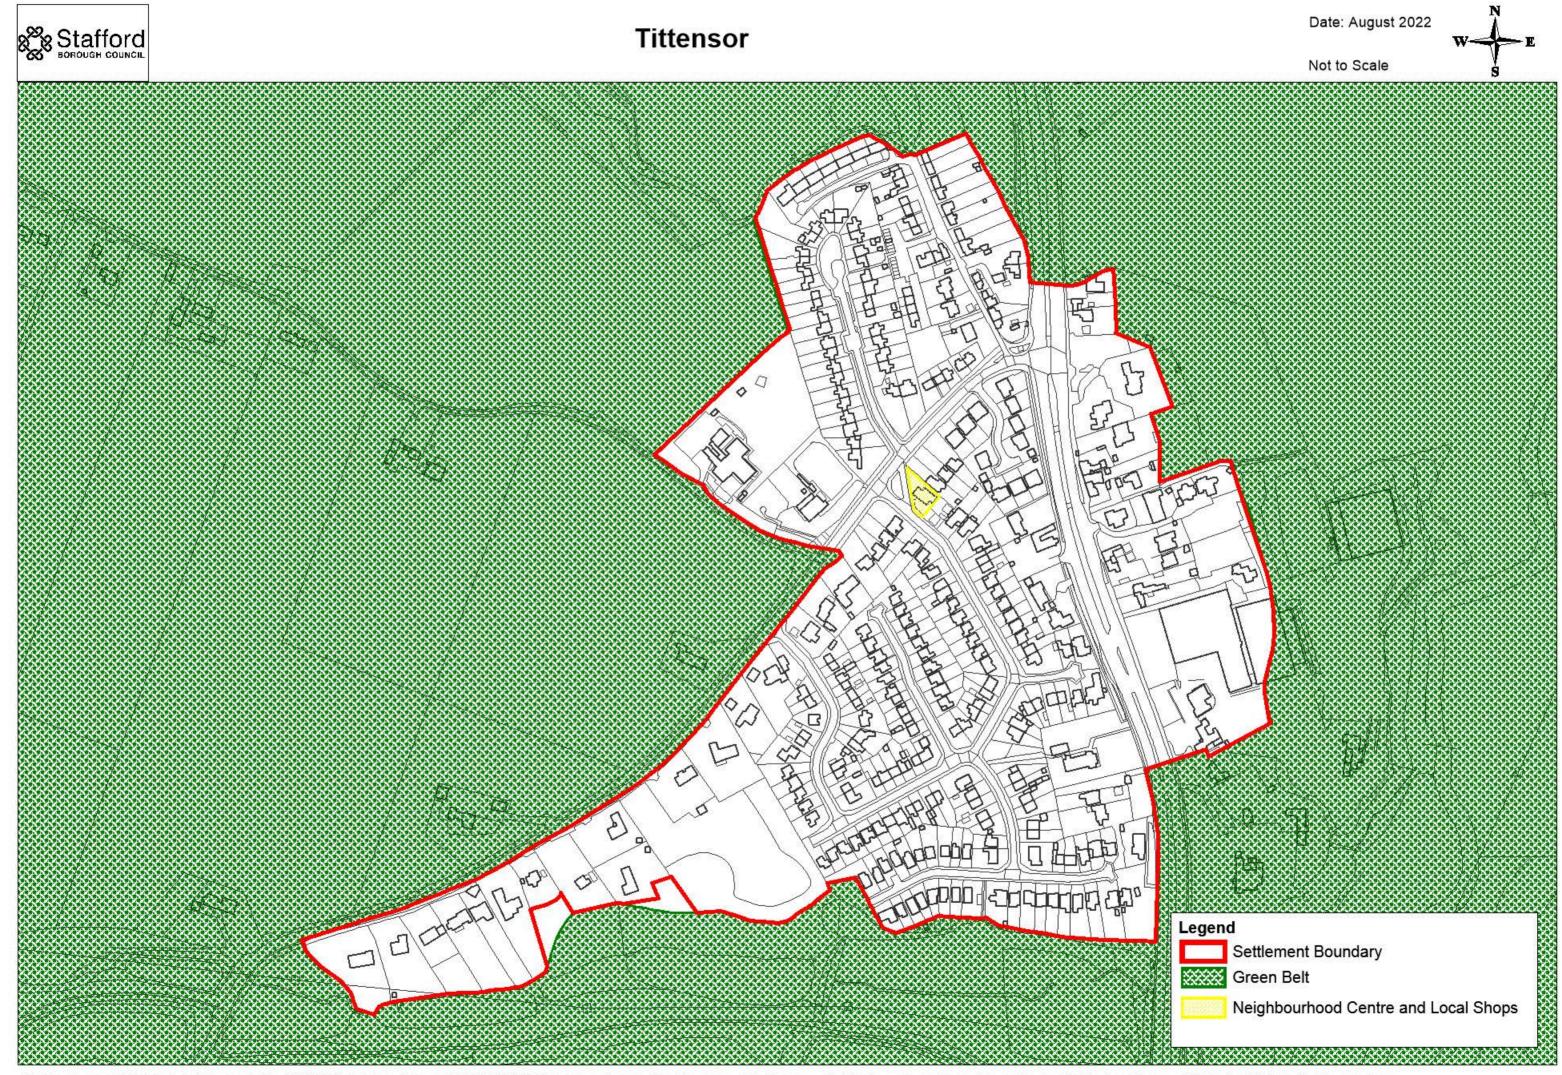

t permitted to copy, sub-licence, distribute, sell or otherwise make available the Licenced Data to third parties in any form.





© Crown copyright and database rights [2022] Ordnance Survey [100018205] You are not permitted to copy, sub-licence, distribute, sell or otherwise make available the Licenced Data to third parties in any form.







<sup>©</sup> Crown copyright and database rights [2022] Ordnance Survey [100018205] You are not permitted to copy, sub-licence, distribute, sell or otherwise make available the Licenced Data to third parties in any form.







© Crown copyright and database rights [2022] Ordnance Survey [100018205] You are not permitted to copy, sub-licence, distribute, sell or otherwise make available the Licenced Data to third parties in any form.