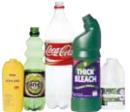

Rinse items before putting them in your bin and separate lids from containers. Leave recycling loose, do not put in carrier or bin bags.

✓ Glass bottles and jars

✓ Plastic bottles

✓ Plastic pots, tubs and trays (no black plastic)