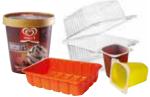

Rinse items before putting them in your bin and separate lids from containers. Leave recycling loose, do not put in carrier or bin bags.

✓ Glass bottles and jars

✓ Plastic bottles

✓ Plastic pots, tubs and trays (no black plastic)