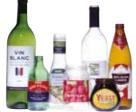

Rinse items before putting them in your bin and separate lids from containers. Leave recycling loose, do not put in carrier or bin bags.

✓ Glass bottles and jars

✓ Plastic bottles

✓ Plastic pots, tubs and trays (no black plastic)