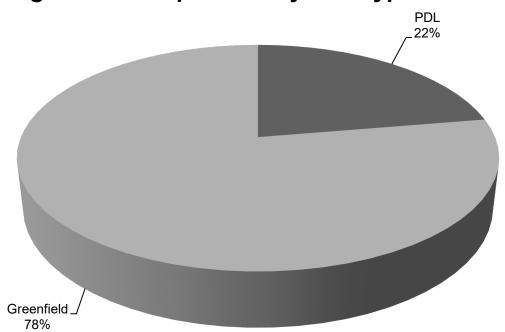

#### 3.6. Completions by Site Type

Figure 4 shows completions by site type, i.e. "Greenfield" or "Previously Developed Land" (PDL), between 1 April 2022 and 31 March 2023.

# Figure 4 - Completions by Site Type 2022/23

During the last monitoring year 22% of development took place on Previously Developed Land (PDL). Since the start of the plan period in 2011, 41% of all completions have been on PDL. A full breakdown of completions on PDL and Greenfield sites since the start of the Plan period is given below in Table 3.