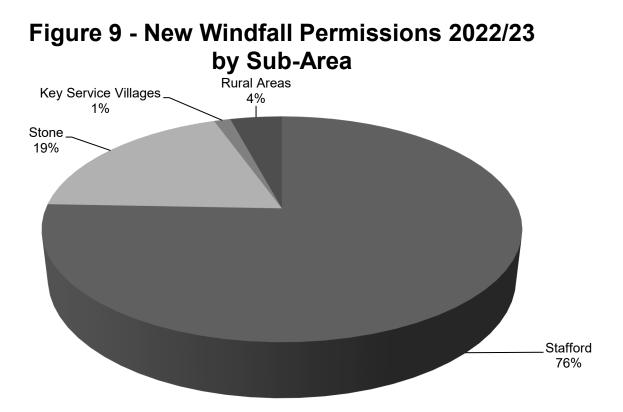

#### 6.1. New Windfall Permissions by Geographical Location

Figure 9 provides a breakdown of residential windfall permissions granted from 1 April 2022 to 31 March 2023 by geographical area. The analysis shows that 96% of dwellings were granted planning permission in the urban areas of Stafford, Stone and the Key Service Villages.