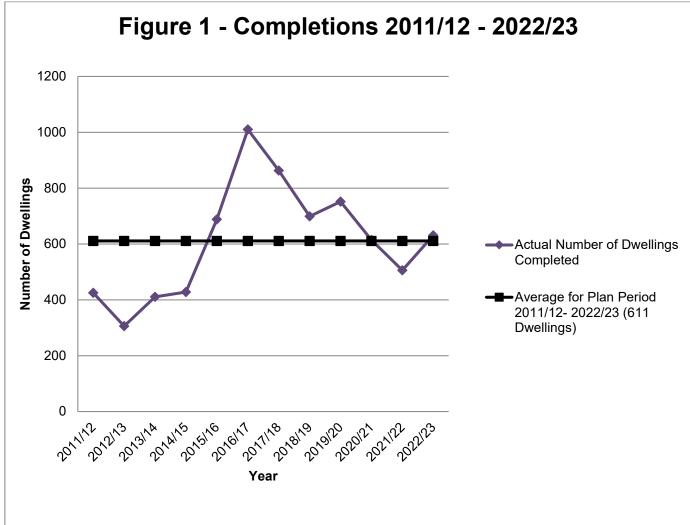

## 3.2. Table 1 - Number of Dwellings Completed during the Plan Period

| Year                         | Actual Number of Dwellings<br>Completed |
|------------------------------|-----------------------------------------|
| 2011/2012                    | 425                                     |
| 2012/2013                    | 306                                     |
| 2013/2014                    | 411                                     |
| 2014/2015                    | 428                                     |
| 2015/2016                    | 688                                     |
| 2016/2017                    | 1,010                                   |
| 2017/2018                    | 863                                     |
| 2018/2019                    | 699                                     |
| 2019/2020                    | 752                                     |
| 2020/2021                    | 614                                     |
| 2021/2022                    | 506                                     |
| 2022/2023                    | 631                                     |
| Total                        | 7,333                                   |
| Average for period 2011-2023 | 611                                     |

#### 3.3. Assessment against the Local Plan

The NPPF has placed a renewed emphasis on Local Authorities setting their own housing targets, using robust and the most up to date evidence to determine their local housing requirements. The Plan for Stafford Borough (adopted June 2014) sets the local housing requirement at 10,000 dwellings (2011-2031), with an annual requirement of 500 dwellings per annum.

Table 2 shows how this compares with the rate required for the whole plan period and the actual annual coverage.

#### Table 2 - Completion Rates

| Plan Period                             | Completion Rate (Number of<br>Dwellings/Year) |
|-----------------------------------------|-----------------------------------------------|
| Annual Target (2011 - 2031)             | 500                                           |
| Annual Completion Average (2011 - 2023) | 611                                           |
| Cumulative Completions (2011 - 2023)    | 7,333                                         |
| Remaining Balance (2023 - 2031)         | 2,667                                         |