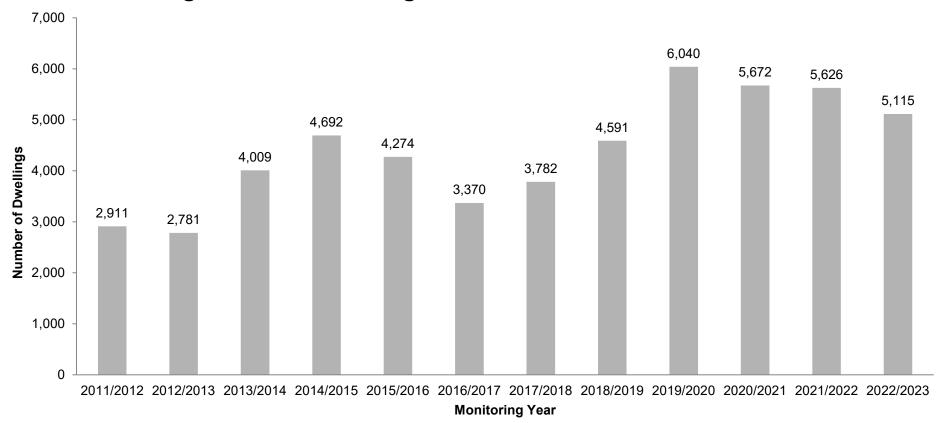

#### 4.4. Outstanding Commitments by Year

Figure 8 illustrates the number of net outstanding commitments (with planning permission or resolution to grant subject to S106 agreement) as of 31 March for each year so far this plan period.

# Figure 8 - Outstanding Commitments 2011/12 - 2022/23

# Table 5 – Outstanding Net Commitments 2011/12 - 2022/23

| Number of<br>Units |
|--------------------|
| 2,911              |
| 2,781              |
| 4,009              |
| 4,692              |
| 4,274              |
| 3,370              |
| 3,782              |
| 4,591              |
| 6,040              |
| 5,672              |
| 5,626              |
| 5,115              |
|                    |