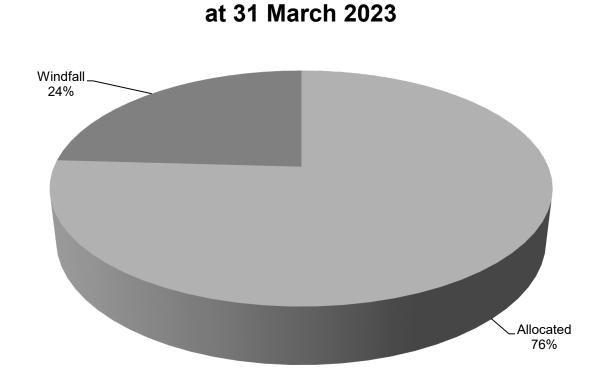

#### 4.2. Outstanding Commitments by Origin of Commitment

Figure 6 shows the origin (i.e. whether it is an allocated or a windfall site) of housing commitments as at 31 March 2023. This highlights that allocated sites within the Local Plan account for a significant portion of the 2023 commitments.

**Figure 6 - Origin of Outstanding Commitments** 

Please note: The allocated commitments only include those parts of the sites which have received planning permission (See Section 5).