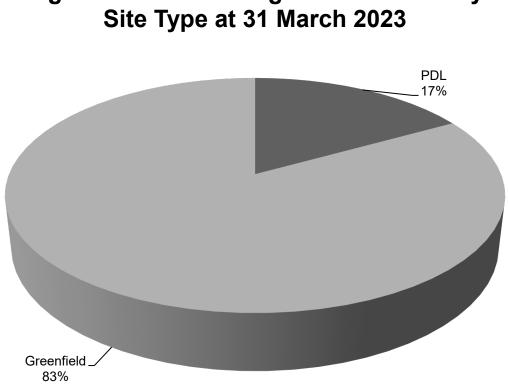

#### 4.3. **Outstanding Commitments by Site Type**

Figure 7 shows the outstanding commitments by site type as at 31 March 2023. Of the outstanding commitments, 17% are on Previously Developed Land (PDL) and 83% are on Greenfield sites. Figure 7 can be compared to Figure 4 above, which shows completions this year, by site type.

Figure 7 - Outstanding Commitments by