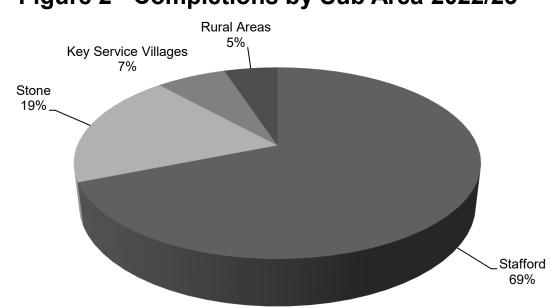

#### 3.4. Completions by Sub Area

Figure 2 below gives a broad locational breakdown of completions on all sites from 1 April 2022 to 31 March 2023.

# Figure 2 - Completions by Sub Area 2022/23

During the last monitoring year, 95% of total completions have been in the urban areas of Stafford, Stone and the Key Service Villages (KSV), with rural completions accounting for 5% of the total. This demonstrates an increase in rural completions from the previous year.