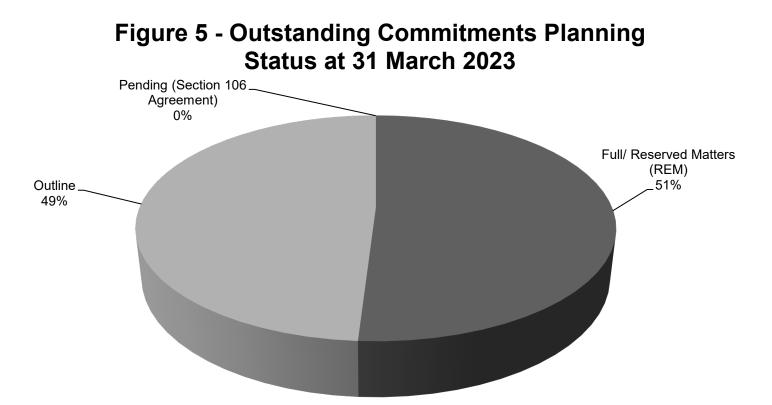

#### Table 4 - Number of outstanding net commitments as at 31 March 2023

| Consent Type                    | Outstanding Committed Units | Percentage of Total |
|---------------------------------|-----------------------------|---------------------|
| Full/ Reserved Matters (REM)    | 2,608                       | 51%                 |
| Outline                         | 2,507                       | 49%                 |
| Pending (Section 106 Agreement) | 0                           | 0%                  |
| Total                           | 5,115                       | 100%                |

#### 4.1. Outstanding Commitments by Planning Status

Figure 5 provides a breakdown of housing commitments by planning status as at 31 March 2023.

#### Key:

Full / REM = Full planning consent / reserved matters Outline = Outline permission

Pending S106 = Pending completion of planning obligation under Section 106 of the Town and Country Planning Act 1990