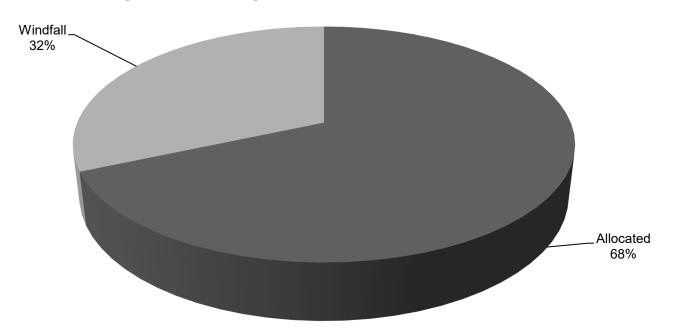

#### 3.5. Completions by "Origin" of Completion

Figure 3 shows completions by origin of completion, i.e. the number of completions that occurred on either "Unallocated (Windfall)" or "Allocated" sites between 1 April 2022 and 31 March 2023.

Figure 3 - Origin of Completions 2022/23

In 2022/23, unallocated (Windfall) sites account for 32% of completions. Due to allocated sites (i.e. the Strategic Development Locations) in the new Local Plan having permission and delivering housing completions, the figures this year have continued an increasing trend towards a greater percentage of completions on allocated sites.