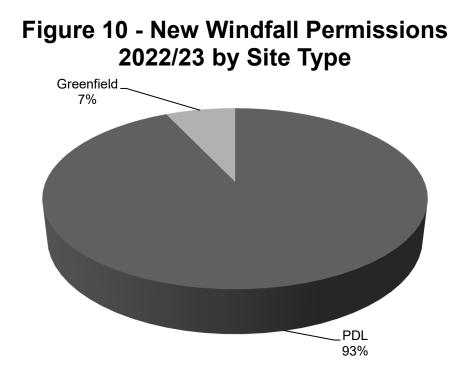

#### 6.2. New Windfall Permissions by Site Type

Figure 10 provides a breakdown of residential windfall permissions granted from 1 April 2022 to 31 March 2023 by site type. Recent monitoring years have shown an increase in permissions being granted on PDL sites when compared to monitoring years earlier in the plan period.

**Note:** Conversions of existing, former agricultural buildings as well as residential gardens are included as "Greenfield" sites. A large proportion of rural dwellings granted through windfall permissions this year on Greenfield sites were conversions of existing and former agricultural buildings. Insofar as the permissions granted on Previously Developed Land (PDL) are concerned, these comprise land generally classed as having been developed previously (i.e. brownfield), for example former garages, industrial premises etc.