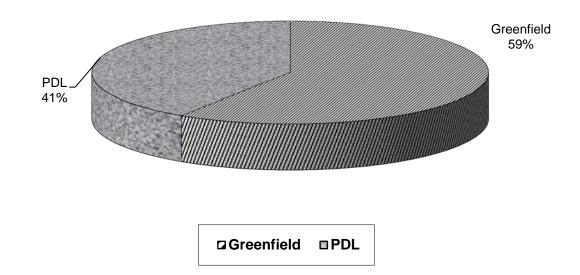

#### 3.5. Completions by Site Type

Figure 4 shows completions by site type, i.e. "Greenfield" or "Previously Developed Land" (PDL), between 1<sup>st</sup> April 2016 and 31<sup>st</sup> March 2017.

#### Figure 4 - Completions by Site Type

During the last monitoring year 41% of development took place on Previously Developed Land. Since the start of the plan period 55% of completions have been on PDL. A full breakdown of completions on PDL and Greenfield sites since the start of the Plan period is given below in Table 3.