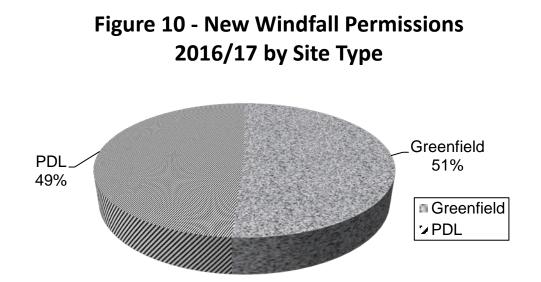

#### 6.2. New Windfall Permissions by Site Type

Figure 10 provides a breakdown of residential windfall permissions granted from 1<sup>st</sup> April 2016 to 31<sup>st</sup> March 2017 by site type. The analysis shows that 49% of dwellings were granted planning permission on PDL sites and 51% on Greenfield sites. This is a similar split as new windfall sites coming forward in the previous monitoring year.

**Note:** Conversions of existing, former agricultural buildings as well as residential gardens are included as "Greenfield" sites. A large proportion of rural dwellings granted through windfall permissions this year on Greenfield sites were conversions of existing and former agricultural buildings. Insofar as the permissions granted on Previously Developed Land (PDL) are concerned, these comprise land generally classed as having been developed previously (i.e. brownfield), for example former garages, industrial premises etc...