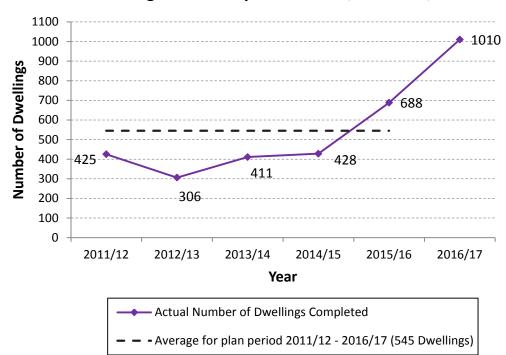

## Table 1 - Number of DwellingsCompleted during the plan period

| Year                                 | Actual Number of<br>Dwellings Completed |
|--------------------------------------|-----------------------------------------|
| 2011 - 2012                          | 425                                     |
| 2012 - 2013                          | 306                                     |
| 2013 - 2014                          | 411                                     |
| 2014 - 2015                          | 428                                     |
| 2015 - 2016                          | 688                                     |
| 2016 - 2017                          | 1,010                                   |
| Total                                | 3,268                                   |
| Average for<br>period 2011 -<br>2017 | 545                                     |

#### Figure 1 - Completions 2011/12 - 2016/17

#### 3.2. Assessment against the Local Plan

The NPPF has placed a renewed emphasis on Local Authorities setting their own housing targets, using robust and the most up to date evidence to determine their local housing requirements.

Using evidence gathered through monitoring and reviews, along with the evidence base submitted for The Plan for Stafford Borough (adopted June 2014), the figure of 10,000 dwellings is the most appropriate local housing requirement (2011-2031).

Table 2 shows how this compares with the rate required for the whole plan period and the actual annual coverage.

| Plan Period                             | Completion Rate<br>(Number of Dwellings/Year) |
|-----------------------------------------|-----------------------------------------------|
| Annual Target (2011 - 2031)             | 500                                           |
| Annual Completion Average (2011 - 2017) | 545                                           |
| Cumulative Completions (2011 - 2017)    | 3,268                                         |
| Remaining Balance (2017 - 2031)         | 6,732                                         |

#### Table 2 - Completion Rates