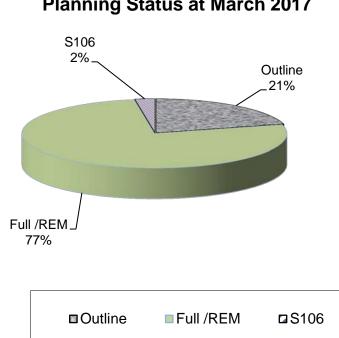

Table 4 – Number of outstanding commitments as at 31<sup>st</sup> March 2017

| Consent Type                    | Outstanding Committed Units | Percentage of Total |
|---------------------------------|-----------------------------|---------------------|
| Full / Reserved Matters (REM)   | 2 585                       | 77                  |
| Outline                         | 702                         | 21                  |
| Pending (Section 106 Agreement) | 83                          | 2                   |
| Total                           | 3 370                       | 100                 |

#### 4.1. Outstanding Commitments by Planning Status

Figure 5 provides a breakdown of housing commitments by planning status as at 31st March 2017.

### Figure 5 - Outstanding Commitments Planning Status at March 2017

#### Key:

Full / REM = Full planning consent / reserved matters

Outline = Outline permission

Pending S106 = Pending completion of planning obligation under Section 106 of the Town & Country Planning Act 1990