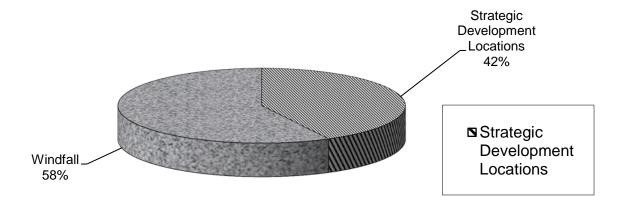

#### 4.2. Outstanding Commitments by Origin of Commitment

Figure 6 shows the origin (i.e. whether it is an allocated or a windfall site) of housing commitments as at 31st March 2017. This highlights that the Strategic Development Locations (SDLs) within the Local Plan account for a significant portion of the 2017 commitments.

#### **Figure 6 - Origin of Commitment**

Please note: the Strategic Development Location provision only include those parts of the sites which have received planning permission.