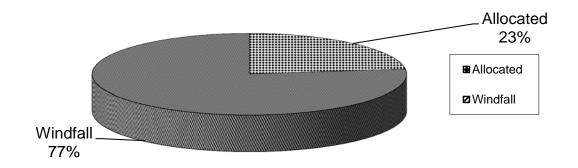

#### 3.4. Completions by "Origin" of Commitment

Figure 3 shows completions by origin of commitment, i.e. the number of completions that occurred on either "Unallocated (Windfall)" or "Allocated" sites between 1st April 2016 and 31st March 2017.

#### **Figure 3 - Origin of Completions**

In 2016/17, unallocated (Windfall) sites account for 77% of completions. Due to Allocated sites (Strategic Development Locations) in the new Local Plan having permission and delivering housing completions, the figures this year have continued an increasing trend towards a greater percentage of completions on allocated sites.