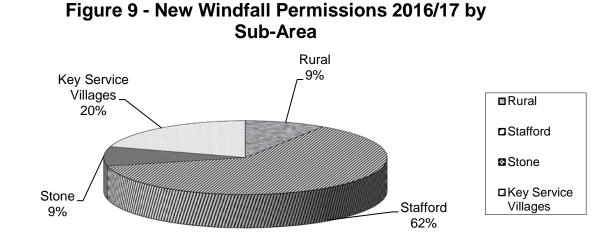

#### 6.1. New Windfall Permissions by Geographical Location

Figure 9 provides a breakdown of residential windfall permissions granted from 1<sup>st</sup> April 2016 to 31<sup>st</sup> March 2017 by geographical area. The analysis shows that 91% of dwellings were granted planning permission in the urban areas of Stafford, Stone or the Key Service Villages.