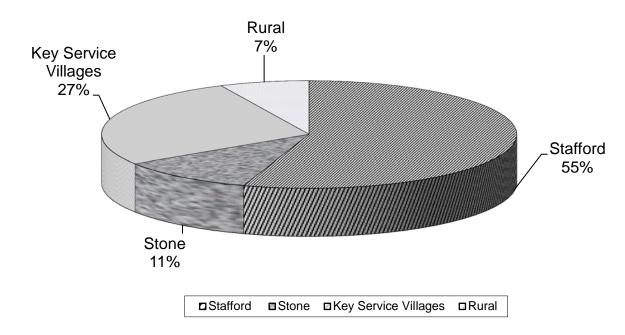

#### 3.3. Completions by Geographical Location

Figure 2 below gives a broad locational breakdown of completions on all sites from 1<sup>st</sup> April 2016 to 31<sup>st</sup> March 2017.

During the last monitoring year, 93% of total completions have been in the urban areas of Stafford and Stone, as well as the Key Service Villages (KSV), with rural completions accounting for 7% of the total. This continues a trend of development increasingly taking place in the sustainable settlements of the Borough and a gradual reduction in development taking place in rural areas.