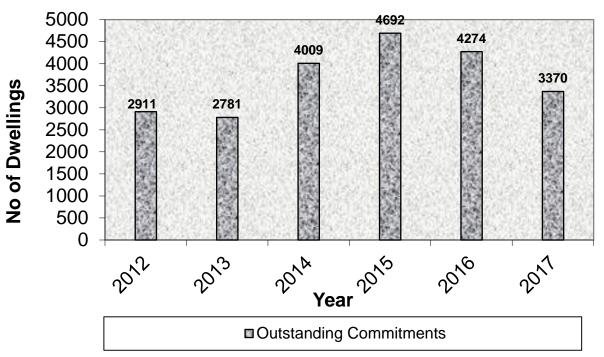

#### 4.4. Outstanding Commitments by Year

Figure 8 illustrates the number of outstanding commitments (with planning permission) as of the 31 March for each year so far this plan period.

#### Figure 8 - Outstanding Commitments 2011/12 - 2015/16