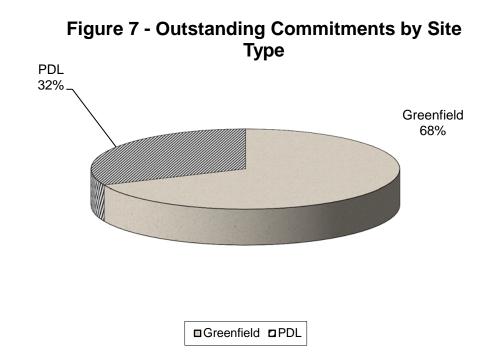

#### 4.3. Outstanding Commitments by Site Type

Figure 7 shows the outstanding commitments by site type as at 31st March 2017. Of the outstanding commitments, 32% are on Previously Developed Land (PDL) with the remaining 68% on Greenfield sites. Figure 7 can be compared to Figure 4 above, which shows completions this year, by site type.