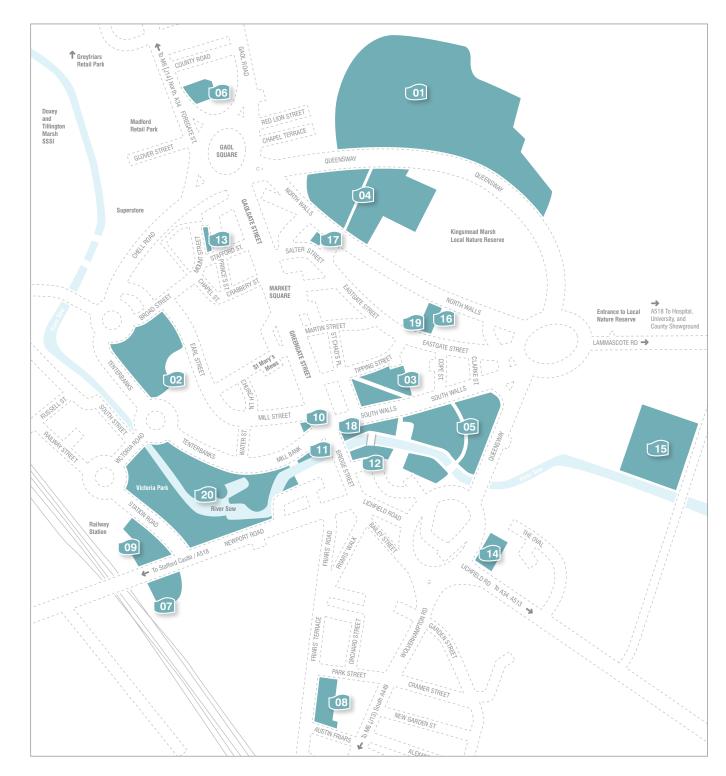

## RECENT / PROPOSED INVESTMENTS IN THE TOWN CENTRE

|                                            | MAP REF |
|--------------------------------------------|---------|
| St George's Park & St George's Mansions    |         |
| Residential Development                    | 01      |
| Stafford College Campus                    | 02      |
| Staffordshire Place Offices, Library       |         |
| & University of Wolverhampton              | 03      |
| Kingsmead Retail Development               | 04      |
| Riverside Regeneration,                    |         |
| Retail, Restaurants & Car Park             | 05      |
| William Horton Court                       |         |
| Residential Development                    | 06      |
| The Eagle Residential Development          | 07      |
| Friars Terrace Residential Development     | 08      |
| Stafford Railway Station Car Park          | 09      |
| The Apothecary Former Post Office          | 10      |
| The Mills                                  |         |
| Retail and Residential Development         | 11      |
| New Cinema                                 | 12      |
| Princes Street Residential Scheme          | 13      |
| Humphrey Court Residential Development     | 14      |
| Entrust Offices                            | 15      |
| Staffordshire History Centre               | 16      |
| Salter Street Residential Development      | 17      |
| Civic Centre Ground Floor Bar / Restaurant | 18      |
| William Salt Library                       |         |
| Staffordshire History Centre Project       | 19      |
| Victoria Park Restoration                  | 20      |