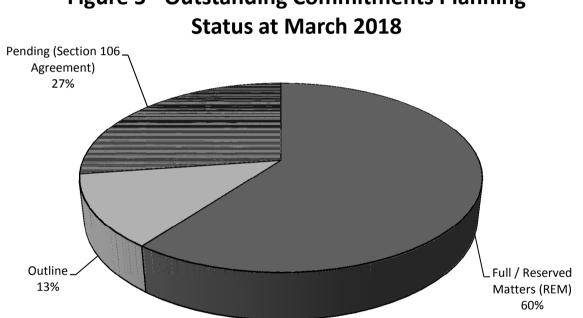

#### 4.1. Outstanding Commitments by Planning Status

Figure 5 provides a breakdown of housing commitments by planning status as at 31st March 2018.

# **Figure 5 - Outstanding Commitments Planning**

#### Key:

Full / REM = Full planning consent / reserved matters

Outline = Outline permission

Pending S106 = Pending completion of planning obligation under Section 106 of the Town & Country Planning Act 1990

Table 4 – Number of outstanding commitments as at 31<sup>st</sup> March 2018

| Consent Type                    | Outstanding Committed Units | Percentage of Total |
|---------------------------------|-----------------------------|---------------------|
| Full / Reserved Matters (REM)   | 2,270                       | 60%                 |
| Outline                         | 477                         | 13%                 |
| Pending (Section 106 Agreement) | 1,035                       | 27%                 |
| Total                           | 3,782                       | 100%                |