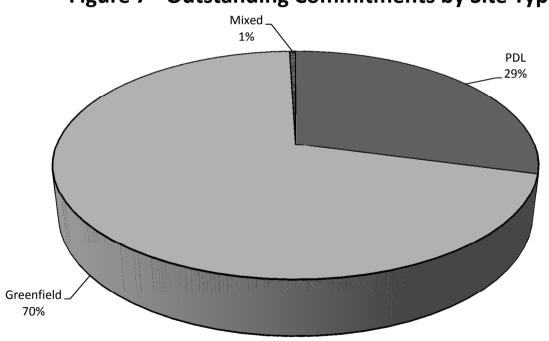

#### 4.3. Outstanding Commitments by Site Type

Figure 7 shows the outstanding commitments by site type as at 31st March 2018. Of the outstanding commitments, 29% are on Previously Developed Land (PDL) 70% are on Greenfield sites with the remaining 1% being on mixed sites. Figure 7 can be compared to Figure 4 above, which shows completions this year, by site type.

## Figure 7 - Outstanding Commitments by Site Type