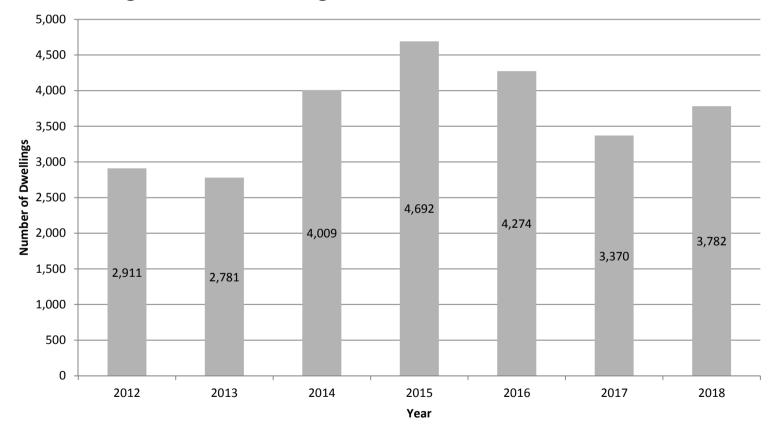

#### 4.4. Outstanding Commitments by Year

Figure 8 illustrates the number of outstanding commitments (with planning permission or resolution to grant subject to s106 agreement) as of the 31 March for each year so far this plan period.

## Figure 8 - Outstanding Commitments 2011/12 - 2017/18