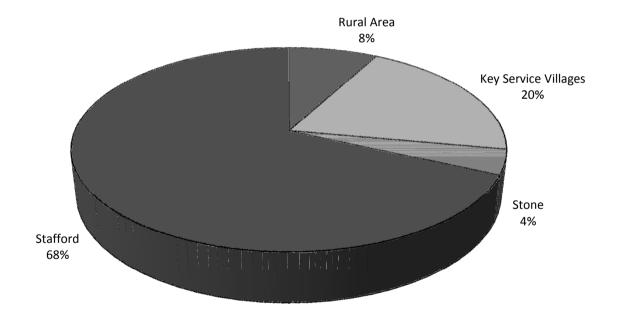

#### 3.3. Completions by Geographical Location

Figure 2 below gives a broad locational breakdown of completions on all sites from 1<sup>st</sup> April 2017 to 31<sup>st</sup> March 2018.

During the last monitoring year, 99% of total completions have been in the urban areas of Stafford and Stone and the Key Service Villages (KSV), with rural completions accounting for 1% of the total. This continues a trend of development increasingly taking place in the sustainable settlements of the Borough and a gradual reduction in development taking place in rural areas.