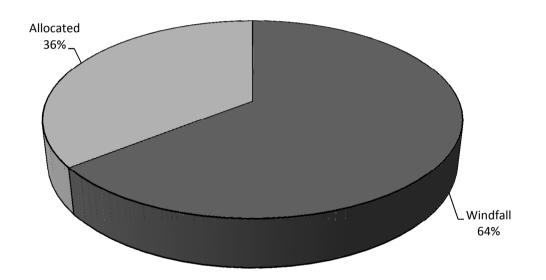

#### 3.4. Completions by "Origin" of Commitment

Figure 3 shows completions by origin of commitment, i.e. the number of completions that occurred on either "Unallocated (Windfall)" or "Allocated" sites between 1st April 2017 and 31st March 2018.

## **Figure 3 - Origin of Completions**

In 2017/18, unallocated (Windfall) sites account for 64% of completions. Due to Allocated sites (Strategic Development Locations) in the new Local Plan having permission and delivering housing completions, the figures this year have continued an increasing trend towards a greater percentage of completions on allocated sites.