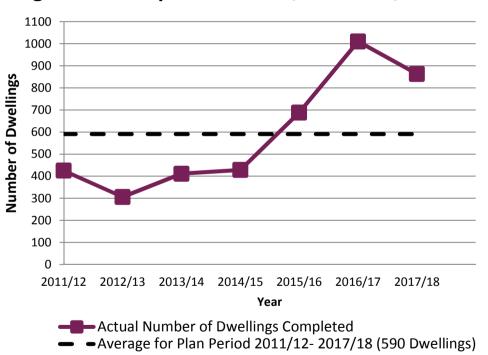

#### Table 1 - Number of Dwellings Completed during

the plan period

| Year                         | Actual Number<br>of Dwellings<br>Completed |
|------------------------------|--------------------------------------------|
| 2011/12                      | 425                                        |
| 2012/13                      | 306                                        |
| 2013/14                      | 411                                        |
| 2014/15                      | 428                                        |
| 2015/16                      | 688                                        |
| 2016/17                      | 1,010                                      |
| 2017/18                      | 863                                        |
| Total                        | 4,131                                      |
| Average for period 2011-2018 | 590                                        |

## Figure 1 - Completions 2011/12 - 2017/18

Land for New Homes 2018

#### 3.2. Assessment against the Local Plan

The NPPF has placed a renewed emphasis on Local Authorities setting their own housing targets, using robust and the most up to date evidence to determine their local housing requirements.

Using evidence gathered through monitoring and reviews, along with the evidence base submitted for The Plan for Stafford Borough (adopted June 2014), the figure of 10,000 dwellings is the most appropriate local housing requirement (2011-2031).

Table 2 shows how this compares with the rate required for the whole plan period and the actual annual coverage.

| Plan Period                             | Completion Rate<br>(Number of<br>Dwellings/Year) |
|-----------------------------------------|--------------------------------------------------|
| Annual Target (2011 - 2031)             | 500                                              |
| Annual Completion Average (2011 - 2018) | 590                                              |
| Cumulative Completions (2011 - 2018)    | 4,131                                            |
| Remaining Balance (2018 - 2031)         | 5,869                                            |