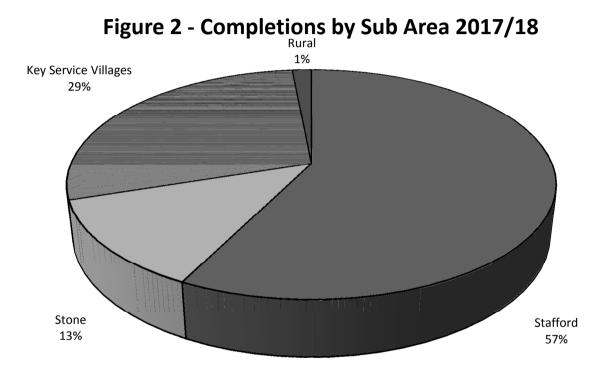

#### 3.3. Completions by Geographical Location

Figure 2 below gives a broad locational breakdown of completions on all sites from 1<sup>st</sup> April 2017 to 31<sup>st</sup> March 2018.

During the last monitoring year, 99% of total completions have been in the urban areas of Stafford and Stone and the Key Service Villages (KSV), with rural completions accounting for 1% of the total. This continues a trend of development increasingly taking place in the sustainable settlements of the Borough and a gradual reduction in development taking place in rural areas.