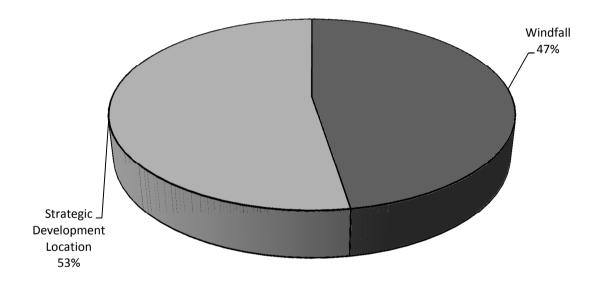

#### 4.2. Outstanding Commitments by Origin of Commitment

Figure 6 shows the origin (i.e. whether it is an allocated or a windfall site) of housing commitments as at 31st March 2018. This highlights that the Strategic Development Locations (SDLs) within the Local Plan account for a significant portion of the 2018 commitments.

## **Figure 6 - Origin of Commitment**

Please note: the Strategic Development Locations provision only include those parts of the sites which have received planning permission (See Section 5).