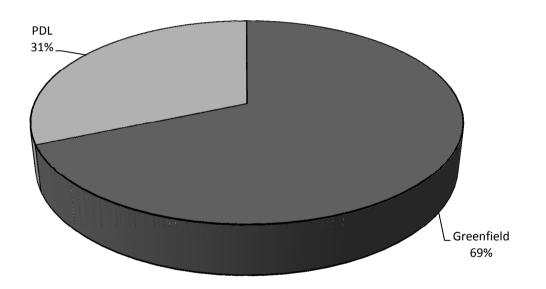

#### 3.5. Completions by Site Type

Figure 4 shows completions by site type, i.e. "Greenfield" or "Previously Developed Land" (PDL), between 1<sup>st</sup> April 2017 and 31<sup>st</sup> March 2018.

## **Figure 4 - Completions by Site Type**

During the last monitoring year 31% of development took place on Previously Developed Land. Since the start of the plan period 50% of completions have been on PDL. A full breakdown of completions on PDL and Greenfield sites since the start of the Plan period is given below in Table 3.