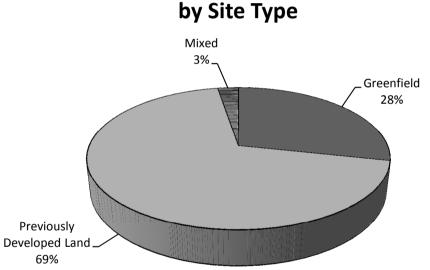

#### 3.5. Completions by Site Type

Figure 4 shows completions by site type, i.e. "Greenfield" or "Previously Developed Land" (PDL), between 1<sup>st</sup> April 2017 and 31<sup>st</sup> March 2018.

## **Figure 4 - Completions by Site Type**

During the last monitoring year 31% of development took place on Previously Developed Land. Since the start of the plan period 50% of completions have been on PDL. A full breakdown of completions on PDL and Greenfield sites since the start of the Plan period is given below in Table 3.