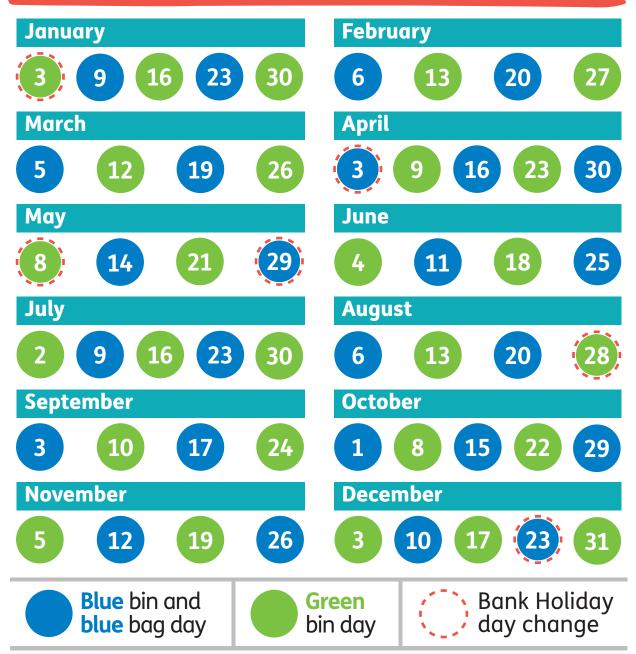

## Calendar 2024

## Your collection day is **TUESDAY**

Your wheeled bins and blue bag must be put out by 7am on collection day. Bin lids must be closed. Please place the wheeled bins and blue bag for collection at the edge of your property, clearly visible to the collection crew and avoiding inconvenience to others.