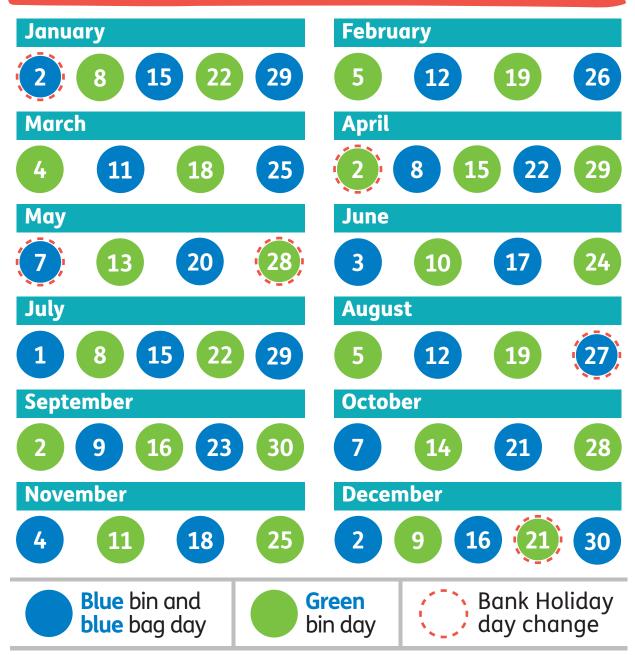

## Your collection day is MONDAY

Your wheeled bins and blue bag must be put out by 7am on collection day. Bin lids must be closed. Please place the wheeled bins and blue bag for collection at the edge of your property, clearly visible to the collection crew and avoiding inconvenience to others.