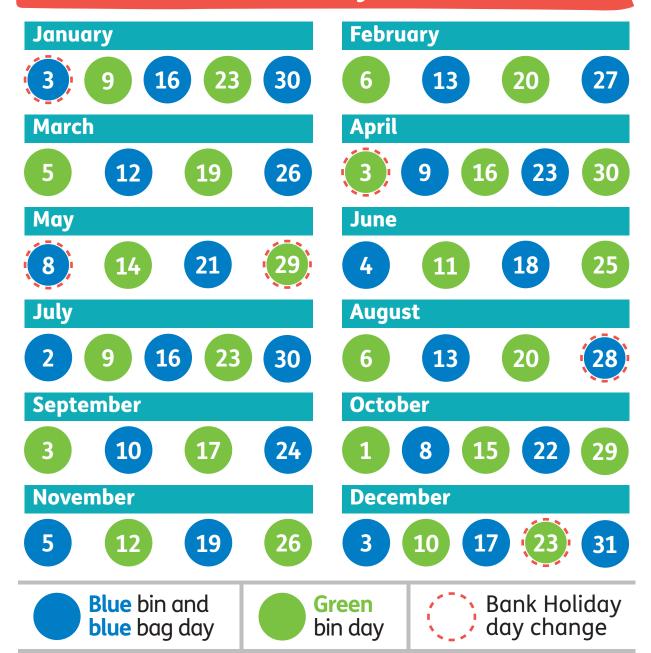

## Calendar 2024

## Your collection day is TUESDAY

Your wheeled bins and blue bag must be put out by 7am on collection day. Bin lids must be closed. Please place the wheeled bins and blue bag for collection at the edge of your property, clearly visible to the collection crew and avoiding inconvenience to others.