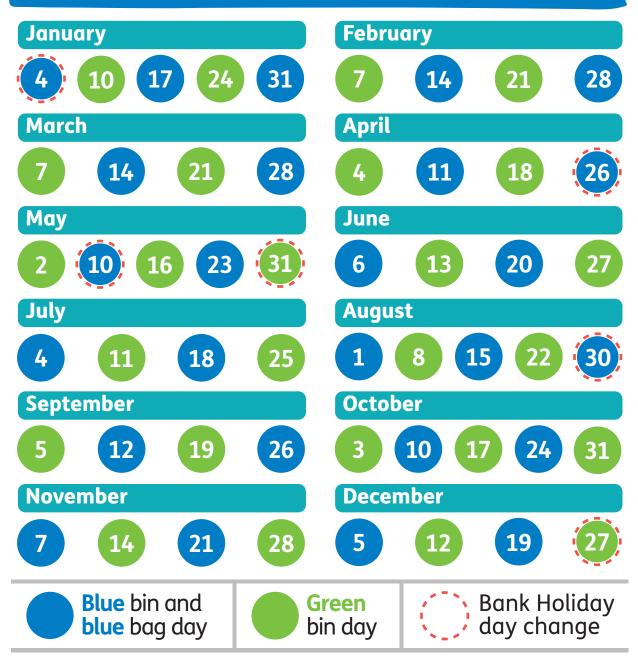

## Your collection day is **FRIDAY**

Your wheeled bins and blue bag must be put out by 7am on collection day. Bin lids must be closed. Please place the wheeled bins and blue bag for collection at the edge of your property, clearly visible to the collection crew and avoiding inconvenience to others.