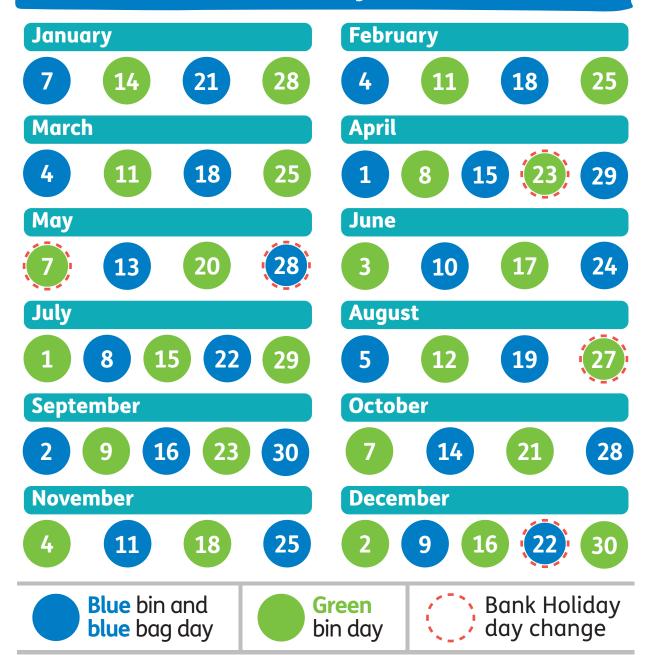

## Calendar 2025

## Your collection day is TUESDAY

Your wheeled bins and blue bag must be put out by 7am on collection day. Bin lids must be closed. Please place the wheeled bins and blue bag for collection at the edge of your property, clearly visible to the collection crew and avoiding inconvenience to others.