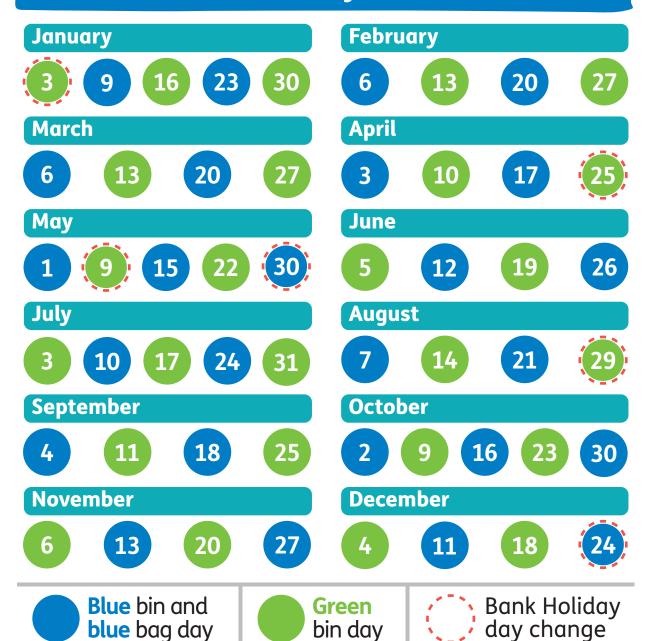

## Calendar 2025

## Your collection day is THURSDAY

Your wheeled bins and blue bag must be put out by 7am on collection day. Bin lids must be closed. Please place the wheeled bins and blue bag for collection at the edge of your property, clearly visible to the collection crew and avoiding inconvenience to others.