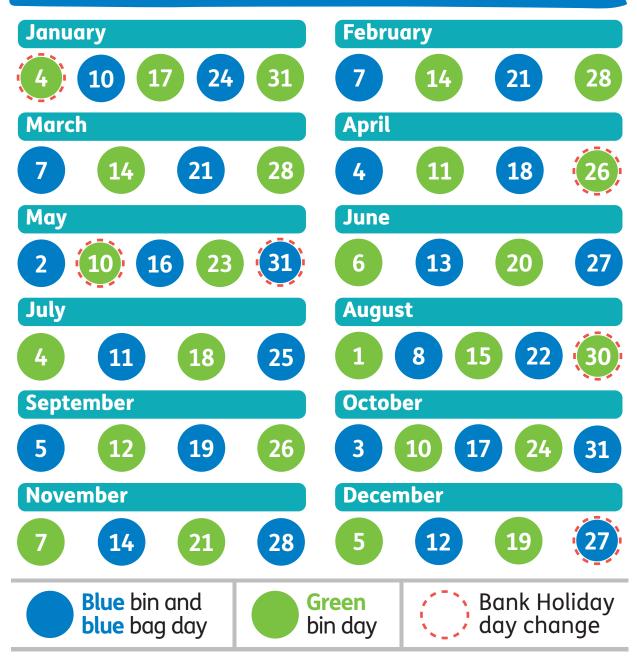

## Calendar 2025

## Your collection day is **FRIDAY**

Your wheeled bins and blue bag must be put out by 7am on collection day. Bin lids must be closed. Please place the wheeled bins and blue bag for collection at the edge of your property, clearly visible to the collection crew and avoiding inconvenience to others.