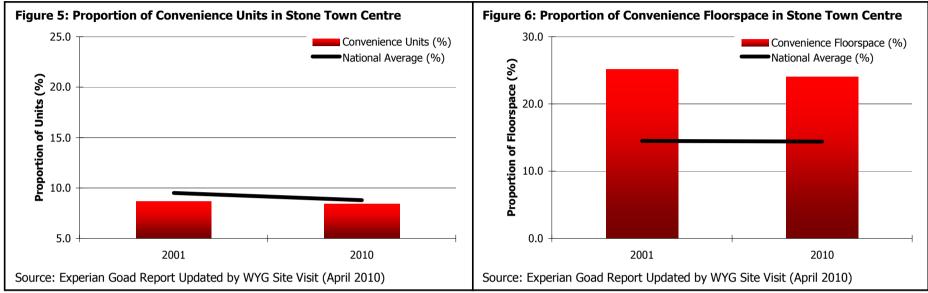

--------------------|---------|-----------|--------|--|--|--|--|--|
|                                 | Sq m    | Stone (%) | UK (%) |  |  |  |  |  |
| Convenience                     | 27,680  | 25.1      | 14.4   |  |  |  |  |  |
| Comparison                      | 35,370  | 32.1      | 37.1   |  |  |  |  |  |
| Retail Service                  | 6,760   | 6.1       | 7.0    |  |  |  |  |  |
| Leisure Services                | 19,960  | 18.1      | 22.8   |  |  |  |  |  |
| Financial and Business Services | 7,800   | 7.1       | 8.6    |  |  |  |  |  |
| Vacant                          | 12,490  | 11.3      | 9.5    |  |  |  |  |  |
| Total                           | 110,060 | 100       | 100    |  |  |  |  |  |

Source: Experian Goad Report Updated by WYG Site Visit (April 2010)



















| Retailer R       | equirements                                            |                              |                              | Vacancies                                                                           |               |                                    |             |                               |  |  |
|------------------|--------------------------------------------------------|------------------------------|------------------------------|-------------------------------------------------------------------------------------|---------------|------------------------------------|-------------|-------------------------------|--|--|
| Table 8: Reta    | Table 8: Retailer Requirements                         |                              |