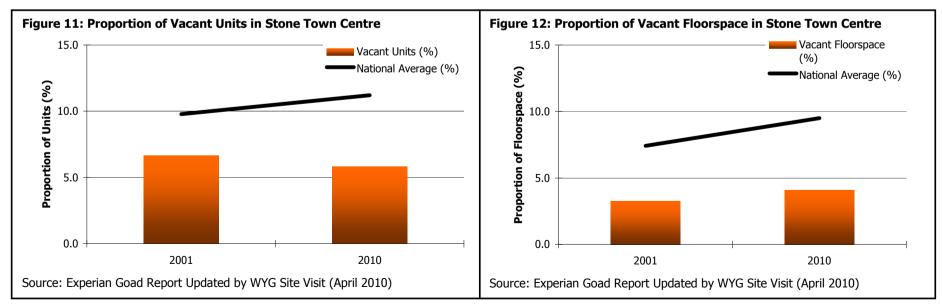

------------|---------|-----------|--------|--|--|--|--|--|
|                                 | Sq m    | Stone (%) | UK (%) |  |  |  |  |  |
| Convenience                     | 27,680  | 25.1      | 14.4   |  |  |  |  |  |
| Comparison                      | 35,370  | 32.1      | 37.1   |  |  |  |  |  |
| Retail Service                  | 6,760   | 6.1       | 7.0    |  |  |  |  |  |
| Leisure Services                | 19,960  | 18.1      | 22.8   |  |  |  |  |  |
| Financial and Business Services | 7,800   | 7.1       | 8.6    |  |  |  |  |  |
| Vacant                          | 12,490  | 11.3      | 9.5    |  |  |  |  |  |
| Total                           | 110,060 | 100       | 100    |  |  |  |  |  |

Source: Experian Goad Report Updated by WYG Site Visit (April 2010)



















| Retailer R       | equirements                                            |                              |                              | Vacancies                                                                           |               |                                    |             |                               |  |  |
|------------------|--------------------------------------------------------|------------------------------|------------------------------|-------------------------------------------------------------------------------------|---------------|------------------------------------|-------------|-------------------------------|--|--|
| Table 8: Reta    | Table 8: Retailer Requirements                         |                              |