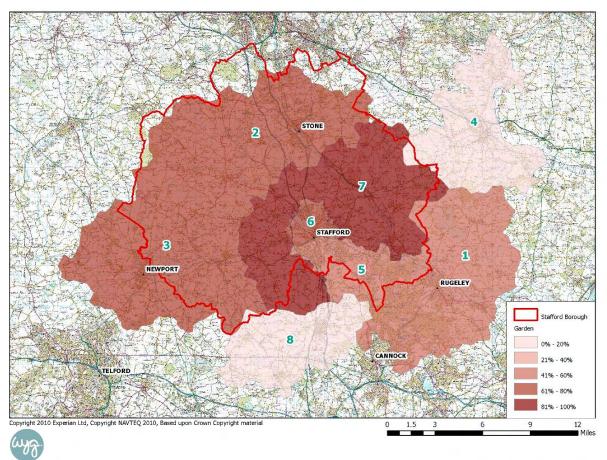

-------|-----------------|---------------------|-----------|---------|----------|--------|------------------------------|-------|--|--|--|--|--|
| Rugeley | Stone           | Newport/<br>Gnosall | Uttoxeter | Brocton | Stafford | Weston | Wheaton Aston /<br>Penkridge | TOTAL |  |  |  |  |  |
| 42.7    | 71.4            | 68.8                | 3.7       | 59.7    | 72.5     | 85.9   | 4.7                          | 52.5  |  |  |  |  |  |

Source: Stafford Household Survey (March 2010) Based on market share of expenditure

APP5.70 **Figure 5.13** identifies the extent of the catchment area achieved by facilities within the Borough from with the Study Area for these types of goods. Figure 5.13: Penetration Level Achieved by Existing Facilities in Stafford Borough – Garden

**Centre Goods** 



APP5.71 In terms of the influence of competing facilities in the neighbouring authorities, **Table 5.27** illustrates that facilities in South Staffordshire have the biggest influence on shopping patterns within the Study Area. In terms of facilities outside the Borough, Dobbies Garden World in Gailey (13%) and the Hollybush in Shareshill (9%) are identified to be the most popular destinations.

|                     |         | Market Share (%) |                     |           |         |          |        |                             |       |  |  |  |  |
|---------------------|---------|------------------|---------------------|-----------|---------|----------|--------|-----------------------------|-------|--|--|--|--|
| Local Authority     | Rugeley | Stone            | Newport/<br>