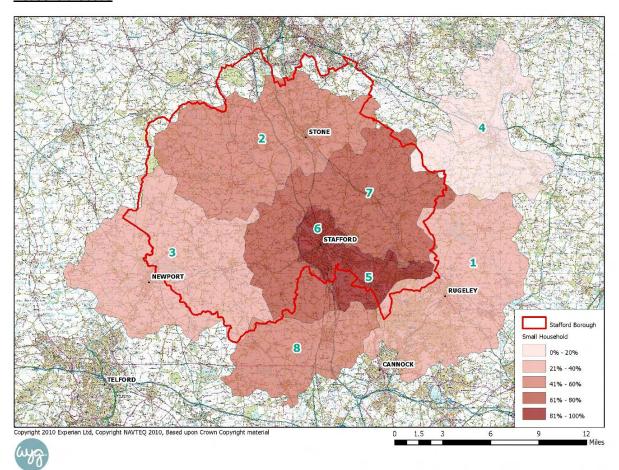

nkridge | TOTAL |  |  |  |  |
| 22.0           | 48.4            | 35.9                | 16.3      | 85.4    | 87.7     | 60.6   | 44.1                         | 48.0  |  |  |  |  |
| Source: Staffo | ord Househo     | ld Survey (March    | 2010)     |         |          |        |                              |       |  |  |  |  |

Based on market share of expenditure

APP5.52 **Table 5.14** illustrates that facilities in the Borough attract more than half of the expenditure generated in only three of the four survey zones – Brocton, Stafford and Weston. **Figure 5.7** illustrates the penetration levels achieved by existing facilities within the Borough from the defined Study Area.

Figure 5.7: Penetration Level Achieved by Existing Facilities in Stafford Borough – Small Household Goods



APP5.53 In terms of centres located outside the Borough, **Table 5.15** provides a breakdown of the market share achieved by facilities in the neighbouring authorities.

|                    |         | Market Share (%) |                     |           |         |          |        |                             |       |  |  |  |  |
|--------------------|---------|------------------|---------------------|-----------|---------|----------|--------|-----------------------------|-------|--|--|--|--|
| Local Authority    | Rugeley | Stone            | Newport/<br>Gnosall | Uttoxeter | Brocton | Stafford | Weston | Wheaton Aston<br>/Penkridge | TOTAL |  |  |  |  |
| Stafford           | 22.0    | 48.4             | 35.9                | 16.3      | 85.4    | 87.7     | 60.6   | 44.1