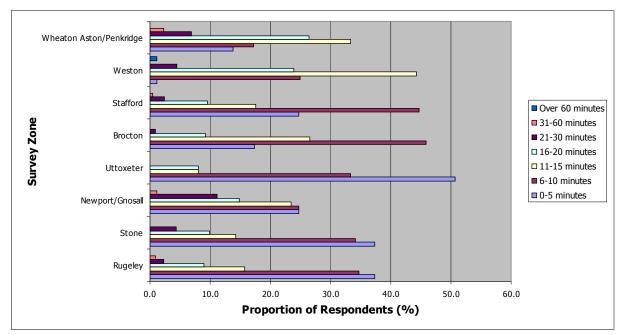

of Stafford Town Centre) to 98% within the Weston Zone. The high dependence on the use of the private motor car for main food shopping within the Weston Zone is reflective of the rural nature of this part of the Study Area and the lack of main food shopping destinations close by.
- APP5.33 Overall, only 4% of respondents within the Study Area stated that they used public transport to undertake their main food shopping, with this mode of transport being most popular within the Stafford Zone (9%) and Brocton Zone (7%).
- APP5.34 In terms of the length of journeys of respondents to undertake their main food shopping, the average time was 12 minutes, although this differed on a zone-by-zone basis. Figure
   5.3 summarises the journey lengths identified by respondents to the Household Survey.



Figure 5.3: Length of Journey to Main Food Shopping Destinations

Source: Stafford Household Survey (March 2010)

# **Top-up Food Shopping**

- APP5.35 When asked if people undertook 'top-up' shopping between their main food shops (such as regular shopping trips for goods such as milk, bread, etc.) the Household Survey identified that 77% of respondents within the Study Area confirmed that they did visit such facilities.
- APP5.36 In terms of 'top-up' shopping trips, facilities in Stafford Borough attract **47.3%** of 'top-up' convenience goods expenditure generated in the Study Area. Accordingly, facilities within the Borough achieve a marginally lower market share of expenditure for 'top-up' food shopping than for main food shopping (51.8%). This is due to residents within the peripher