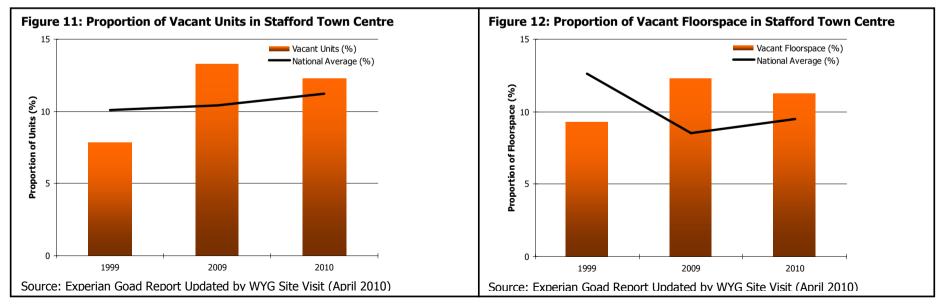

orspace             |         |              |        |  |
|---------------------------------|---------|--------------|--------|--|
|                                 | Sq m    | Stafford (%) | UK (%) |  |
| Convenience                     | 27,680  | 25.1         | 14.4   |  |
| Comparison                      | 35,370  | 32.1         | 37.1   |  |
| Retail Service                  | 6,760   | 6.1          | 7.0    |  |
| Leisure Services                | 19,960  | 18.1         | 22.8   |  |
| Financial and Business Services | 7,800   | 7.1          | 8.6    |  |
| Vacant                          | 12,490  | 11.3         | 9.5    |  |
| Total                           | 110,060 | 100          | 100    |  |

Source: Experian Goad Report Updated by WYG Site Visit (April 2010)



















| Retailer R                                                                | equirements                                                                                                     |                                                                    |                                                                                                       | Vacancies                                                                  |                                                                                                                                                                                                                                |                                      |                           |