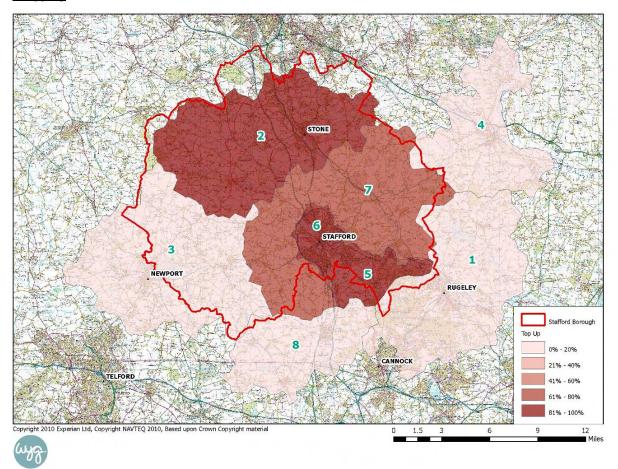

|       |  |  |  |  |

Based on market share of expenditure

- APP5.38 As identified for main food shopping, **Table 5.8** indicates that the highest market shares of facilities within the Borough for 'top-up' food shopping is from the Stafford Zone, were almost 98% of 'top-up' expenditure generated is attracted to facilities in the Borough. This is comparable to that identified for main food shopping (99%).
- APP5.39 High market shares (more than 75%) are also identified in the Brocton Zone (97%), Stone Zone (93%) and Weston Zone (76%). Figure 5.4 illustrates the penetration levels of existing facilities within the Borough for 'top-up' shopping within the Study Area.

Figure 5.4: Penetration Levels Achieved by Existing Facilities in the Study Area – 'Top-up' Food Shopping



APP5.40 **Table 5.9** illustrates the 'top-up' shopping market shares achieved by facilities in Stafford Borough together with the market shares achieved within the adjoining authorities by zone.

|                     |         | Market Share (%) |                     |           |         |          |        |                             |       |  |  |  |  |
|---------------------|---------|------------------|---------------------|-----------|---------|----------|--------|-----------------------------|-------|--|--|--|--|
| Local Authority     | Rugeley | Stone            | Newport/<br>Gnosall | Uttoxeter | Brocton | Stafford | Weston | Wheaton Aston<br>/Penkridge | TOTAL |  |  |  |  |
| Stafford            | 4.9     | 93.2             | 16.1                | 3.8       | 96.7    | 97.