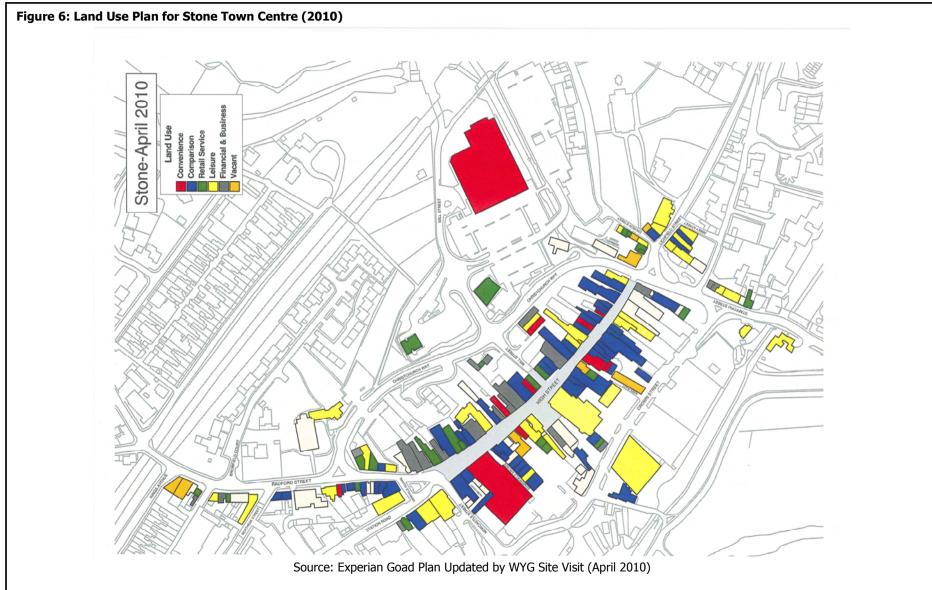

h</sup>.



Date of Site Visit: 29 April 2010

Status: Town Centre (Stafford Borough Local Plan (1998))

### **Centre Overview**

Stone is situated in the north area of Stafford Borough authority area, between Stafford and the Stoke-on-Trent conurbation. The main shopping facilities are located on the pedestrianied High Street. The town is anchored by a Morrisons supermarket off Mill Lane and the Co-op store on the High Street. The town benefits from a central located library.



## Photographs of Stone Town Centre



Figure 1 (top left): Southern Approach, Stafford Street Figure 2 (top centre): High Street (south view) Figure 3 (top right): high Street (north view) Figure 4 (bottom left): Granville Square Figure 5 (bottom centre): Crown Street Figure 5 (bottom right): Christchurch Way







| Table 2: Diversity of Uses in Stone Town Centre (2001)           Number of Units |     |      |      |  |  |  |  |
|----------------------------------------------------------------------------------|-----|------|------|--|--|--|--|
| Number Stone (%) UK (%                                                           |     |      |      |  |  |  |  |
| Convenience                                                                      | 13  | 8.7  | 9.5  |  |  |  |  |
| Comparison                                                                       | 52  | 34.7 | 38.0 |  |  |  |  |
| Retail Service                                                                   | 28  | 18.7 | 12.1 |  |  |  |  |
| Leisure Services                                                                 | 27  | 18.