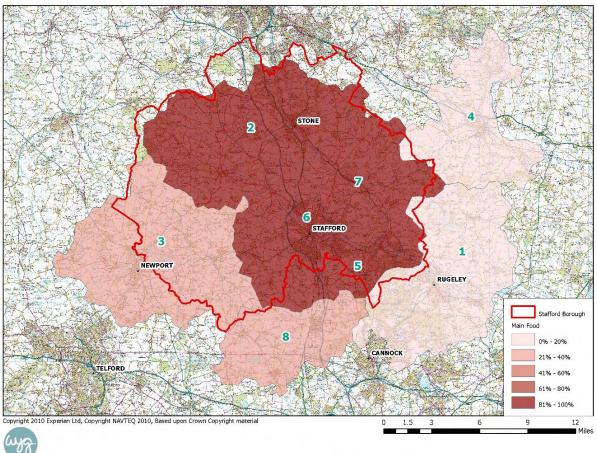

e Uttoxeter and Rugeley zones. These low market shares are not surprising given that these zones extend into the neighbouring authorities of East Staffordshire and Cannock Chase respectively where local convenience goods provision is relatively strong. For example, within the Rugeley Zone, some 83% of main convenience goods expenditure generated in this zone is directed to facilities in Cannock Chase District, most notably to the Tesco store at Heath Hayes (25%) and the Morrisons store in Rugeley (23%). Likewise, within the Uttoxeter Zone, more than 88% of expenditure is directed to facilities in East Staffordshire, most notably to the Tesco store in Uttoxeter (80%). Figure 5.2 illustrates the levels of penetration achieved by all facilities within the Borough from within the Study Area.



Figure 5.2: Penetration Levels achieved by Facilities within the Borough – Main Food Shopping

APP5.23 **Table 5.6** provides a breakdown of the main food shopping market shares achieved by facilities in Stafford and compares the market shares to that achieved by facilities in neighbouring authorities.

|                     |         |       |                     |           | Market Shai | ·e (%)   |        |                             |       |
|---------------------|---------|-------|---------------------|-----------|-------------|----------|--------|-----------------------------|-------|
| Local Authority     | Rugeley | Stone | Newport/<br>Gnosall | Uttoxeter | Brocton     | Stafford | Weston | Wheaton Aston<br>/Penkridge | TOTAL |
| Stafford            | 1.6     | 95.2  | 30.2