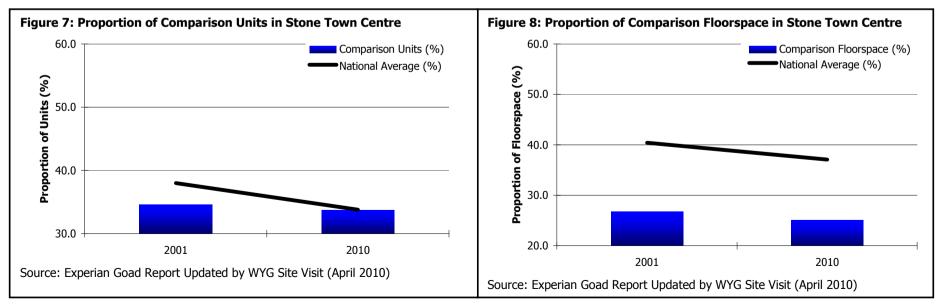

------------------|---------|-----------|--------|--|--|--|--|--|
|                                 | Sq m    | Stone (%) | UK (%) |  |  |  |  |  |
| Convenience                     | 27,680  | 25.1      | 14.4   |  |  |  |  |  |
| Comparison                      | 35,370  | 32.1      | 37.1   |  |  |  |  |  |
| Retail Service                  | 6,760   | 6.1       | 7.0    |  |  |  |  |  |
| Leisure Services                | 19,960  | 18.1      | 22.8   |  |  |  |  |  |
| Financial and Business Services | 7,800   | 7.1       | 8.6    |  |  |  |  |  |
| Vacant                          | 12,490  | 11.3      | 9.5    |  |  |  |  |  |
| Total                           | 110,060 | 100       | 100    |  |  |  |  |  |

Source: Experian Goad Report Updated by WYG Site Visit (April 2010)



















| Retailer R       | equirements                                            |                              |                              | Vacancies                                                                           |               |                                    |             |                               |  |  |
|------------------|--------------------------------------------------------|------------------------------|------------------------------|-------------------------------------------------------------------------------------|---------------|------------------------------------|-------------|-------------------------------|--|--|
| Table 8: Reta    | Table 8: Retailer Requirements                         |                              |