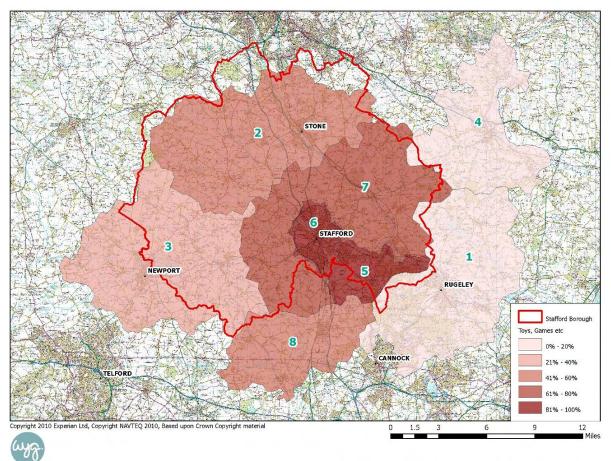

tafford Household Survey (March 2010) Based on market share of expenditure

APP5.55 **Table 5.16** highlights that facilities in the Borough attract the highest market share (at least 70% of expenditure) from the Brocton, Stafford and Weston zones. In comparison, the influence of facilities in the Borough elsewhere is more limited, particularly from the Rugeley Zone (17%) and Uttoxeter Zone (10%). Figure 5.8 illustrates the penetration levels achieved by existing facilities within the Borough.

<sup>&</sup>lt;sup>1</sup> Recreation goods includes – musical instruments, games, toys, hobbies, camping equipment, pets and related products as defined by MapInfo

Figure 5.8: Penetration Level Achieved by Existing Facilities in Stafford Borough – Toys, Games,

**Bicycles and Recreation Goods** 



APP5.56 In terms of competing facilities outside Stafford Borough, facilities in Cannock Chase District is identified to be the most popular achieving an overall market share of 16%. As would be expected facilities in Cannock Chase have the strongest influence within the Rugeley Zone, where almost half (49%) of expenditure generated in this zone is directed to facilities within Cannock Chase.

|                    |         | Market Share (%) |                     |           |         |          |        |                             |       |  |  |  |  |
|--------------------|---------|------------------|---------------------|-----------|---------|----------|--------|-----------------------------|-------|--|--|--|--|
| Local Authority    | Rugeley | Stone            | Newport/<br>Gnosa