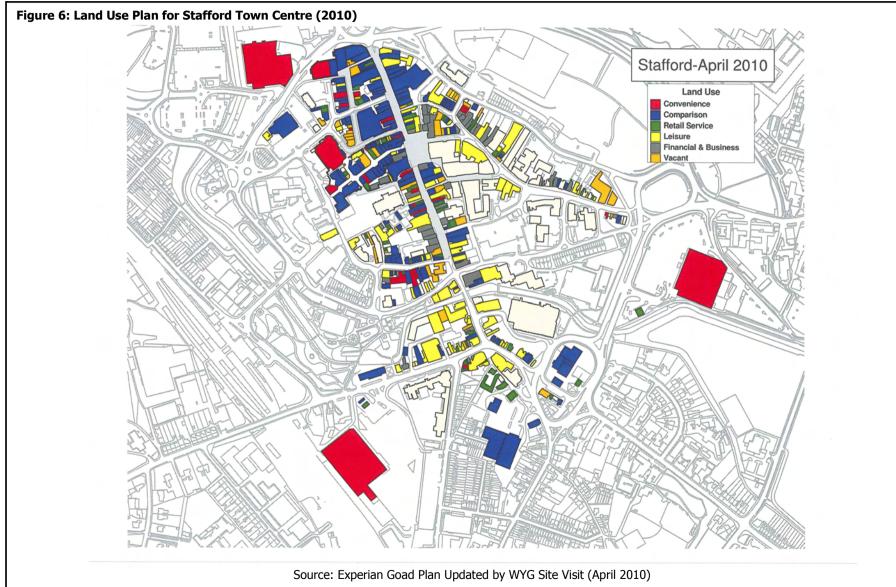

h Local Plan (1998))

# **Centre Overview**

Stafford is situated in the Stafford Borough authority area. The main shopping facilities are located on Chapel Street, Crabbery Street, Gaolgate Street, Greengate Street, Market Square, Market Street, Martin Street and Princes Street. The Asda, Sainsbury's and Tesco Extra foodstores anchor the town, whilst the Marks & Spencer and Coop department stores are two of the largest comparison retailers in the centre.



# **Photographs of Stafford Town Centre**



Figure 1 (top left): Co-op store, Gaolgate Street Figure 2 (top centre): Marks & Spencer store, Gaolgate Street Figure 3 (top right): Retail frontages, Gaolgate Street Figure 4 (bottom left): Retail frontages, Gaolgate Street Figure 5 (bottom right): The Guildhall entrance, Market Square







| Table 2: Diversity of Uses in Stafford Town Centre (1999) |        |              |        |  |
|-----------------------------------------------------------|--------|--------------|--------|--|
| Number of Units                                           |        |              |        |  |
|                                                           | Number | Stafford (%) | UK (%) |  |
| Convenience                                               | -      | 19.2         | 14.3   |  |
| Comparison                                                | -      | 55.0         | 53.7   |  |
| Service                                                   | -      | 17.1         | 20.2   |  |
| Vacant                                                    | -      | 7.8          | 10.1   |  |
| Miscellane