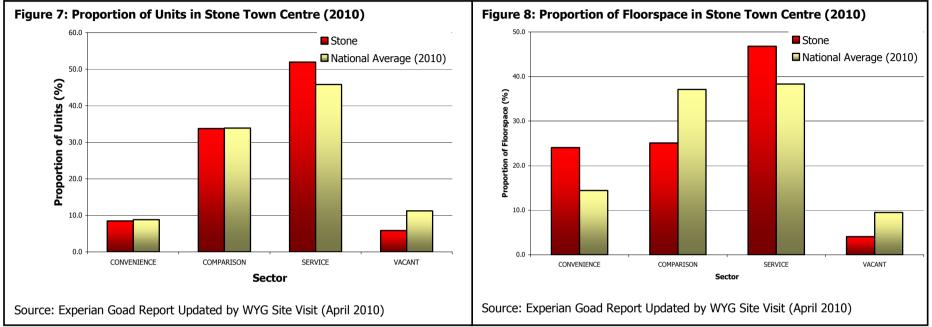

------------------------|---------|-----------|--------|--|--|--|--|--|
|                                 | Sq m    | Stone (%) | UK (%) |  |  |  |  |  |
| Convenience                     | 27,680  | 25.1      | 14.4   |  |  |  |  |  |
| Comparison                      | 35,370  | 32.1      | 37.1   |  |  |  |  |  |
| Retail Service                  | 6,760   | 6.1       | 7.0    |  |  |  |  |  |
| Leisure Services                | 19,960  | 18.1      | 22.8   |  |  |  |  |  |
| Financial and Business Services | 7,800   | 7.1       | 8.6    |  |  |  |  |  |
| Vacant                          | 12,490  | 11.3      | 9.5    |  |  |  |  |  |
| Total                           | 110,060 | 100       | 100    |  |  |  |  |  |

Source: Experian Goad Report Updated by WYG Site Visit (April 2010)



















| Retailer R       | equirements                                            |                              |                              | Vacancies                                                                           |               |                                    |             |                               |  |  |
|------------------|--------------------------------------------------------|------------------------------|------------------------------|-------------------------------------------------------------------------------------|---------------|------------------------------------|-------------|-------------------------------|--|--|
| Table 8: Reta    | Table 8: Retailer Requirements                         |                              |