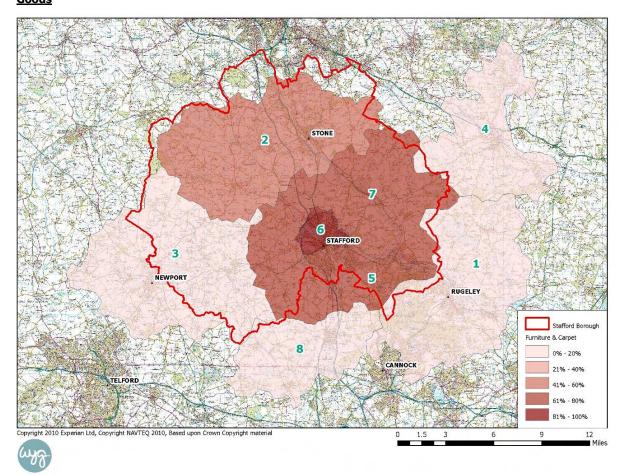

-------|------------------------------|-------|--|--|--|--|
| Rugeley         | Stone | Newport/<br>Gnosall | Uttoxeter | Brocton | Stafford | Weston | Wheaton Aston /<br>Penkridge | TOTAL |  |  |  |  |
| 5.1             | 58.4  | 18.9                | 0.0       | 74.0    | 80.7     | 63.8   | 19.1                         | 37.6  |  |  |  |  |

Source: Stafford Household Survey (March 2010) Based on market share of expenditure

APP5.64 Again, existing facilities within the Borough are identified to achieve high market shares within the Brocton, Stafford and Weston zones. However, these market shares are notably lower than that identified for other comparison goods. **Figure 5.11** illustrates the penetration levels achieved by existing facilities in the Borough throughout the Study Area.



Figure 5.11: Penetration Level Achieved by Existing Facilities in Stafford Borough – Furniture Goods

APP5.65 In terms of the influence of competing centres, it is significant to note that within the Study Area facilities in Cannock Chase District achieve a market share (30%) that is only slightly below that achieved by facilities in Stafford Borough (38%).

|                    |         | Market Share (%) |                     |           |         |          |        |                             |       |  |  |  |  |
|--------------------|---------|------------------|---------------------|-----------|---------|----------|--------|-----------------------------|-------|--|--|--|--|
| Local Authority    | Rugeley | Stone            | Newport/<br>Gnosall | Uttoxeter | Brocton | Stafford