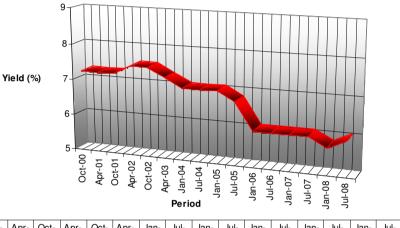

| 1,938       | 1,938       | 1,938       | 2,045       | 2,260       | 2,260       | -           | 2,260       | -           | 17 |
| Telford                  | 1,830       | 1,830       | 1,884       | 1,884       | 1,884       | 1,938       | 1,938       | 1,830       | 1,561       | 15 |

Source: Focus Report (September 2009) based on Colliers CRE's opinion of open market Zone A rents

Zone A rents for Stafford Town Centre have increased by 38% between June 2001 and June 2009, from £700sq m to £969/sq m. Cannock, Newcastle-under-Lyme, Stoke-on-Trent and Telford have all witnessed increases. Zone A rents in Rugeley have remained constant, whilst zone A rents in Shrewsbury have fallen back to the level they were at in June 2001.

### Figure 11: Retail Yields in Stafford

**Yields** 



|                                                     | Oct- | Apr- | Oct- | Apr- | Oct- | Apr- | Jan- | Jul- | Jan- | Jul- | Jan- | Jul- | Jan- | Jul- | Jan- | Jul- |
|-----------------------------------------------------|------|------|------|------|------|------|------|------|------|------|------|------|------|------|------|------|
| 7 25 7 25 7 25 7 5 7 5 7 25 7 7 7 6 75 6 6 6 6 5 75 | 00   | 01   | 01   | 02   | 02   | 03   | 04   | 04   | 05   | 05   | 06   | 06   | 07   | 07   | 08   | 08   |
|                                                     | 7.25 | 7.25 | 7.25 | 7.5  | 7.5  | 7.25 | 7    | 7    | 7    | 6.75 | 6    | 6    | 6    | 6    | 5.75 | 6    |

Source: Valuation Office Agency (VOA): Property Market Report (PMR), March 2010

The commercial yield of Stafford has varied