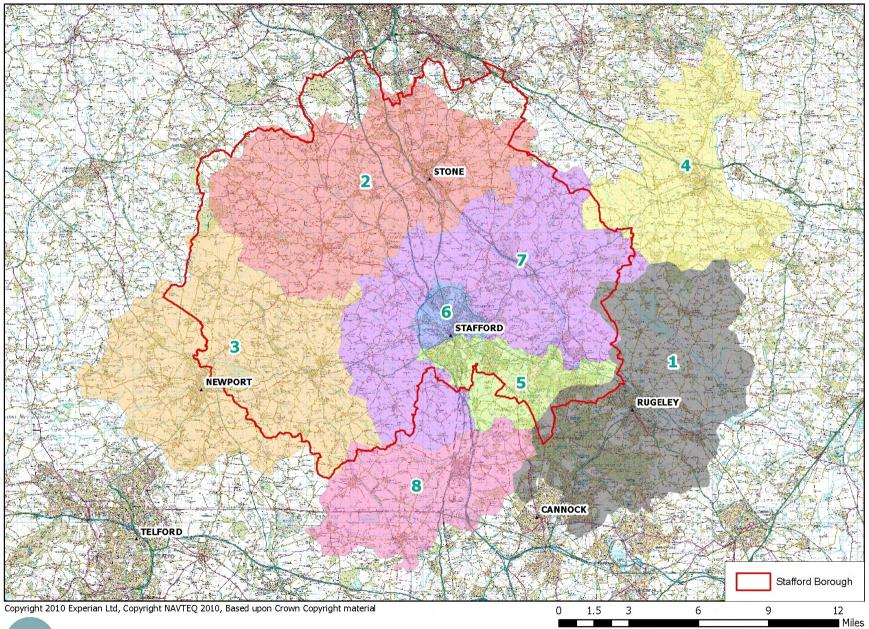

ive years, although since the recession began, the eating out industry has had to focus more on providing value to customers. Drinking in pubs and bars has reduced by 3% in the past five years. This is due to the smoking ban and supermarkets charging low prices for alcoholic drinks.
- APP2.32 The economic downturn has witnessed people 'cutting back' on drinking in local pubs and bars, eating out, going to the cinema, betting and going to bingo. In the short term, it is anticipated that people will spend less on visiting theme parks and gym memberships. The family market has been particularly exposed to the economic downturn, with tenpin bowling (-3%), theme parks (-4%) and zoos/wildlife parks (-5%) having been hit the hardest in 2009.



## Appendix 3 – Study Area Plan

.

. .

. . . . .







## **Appendix 4 – NEMS Household Survey - Stafford**

Stafford Household Survey For White Young Green

| Weighted:                                            |                  |         |                  |        | For V        | Nhi    | ite Yo       | oun    | g Gre        | en     |              |        |              |        |              |    | March        | 2010 |
|------------------------------------------------------|------------------|---------|------------------|--------|--------------|--------|--------------|--------|--------------|--------|--------------|--------|--------------|--------|--------------|----|--------------|------|
|                                                      | Tota             | 1       | Zone             | 1      | Zone         | 2      | Z