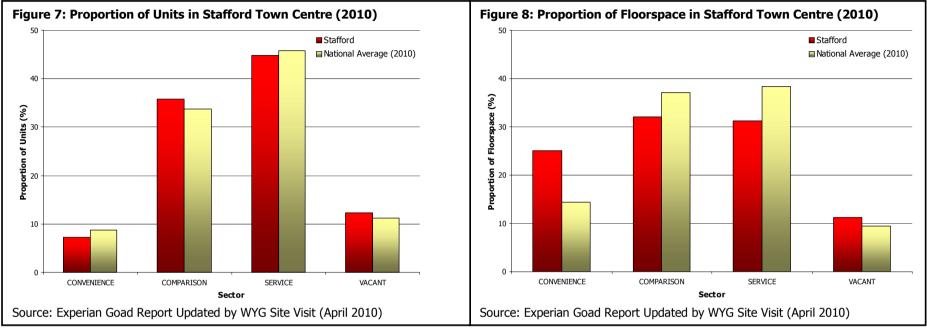

Existing Floorspace             |         |              |        |  |
|---------------------------------|---------|--------------|--------|--|
|                                 | Sq m    | Stafford (%) | UK (%) |  |
| Convenience                     | 27,680  | 25.1         | 14.4   |  |
| Comparison                      | 35,370  | 32.1         | 37.1   |  |
| Retail Service                  | 6,760   | 6.1          | 7.0    |  |
| Leisure Services                | 19,960  | 18.1         | 22.8   |  |
| Financial and Business Services | 7,800   | 7.1          | 8.6    |  |
| Vacant                          | 12,490  | 11.3         | 9.5    |  |
| Total                           | 110,060 | 100          | 100    |  |

Source: Experian Goad Report Updated by WYG Site Visit (April 2010)



















| Retailer R                                                                | equirements                                                                                                     |                                                                    |                                                                                                       | Vacancies                                                                  |                                                                                                                                                                                                                                |                                      |                           |