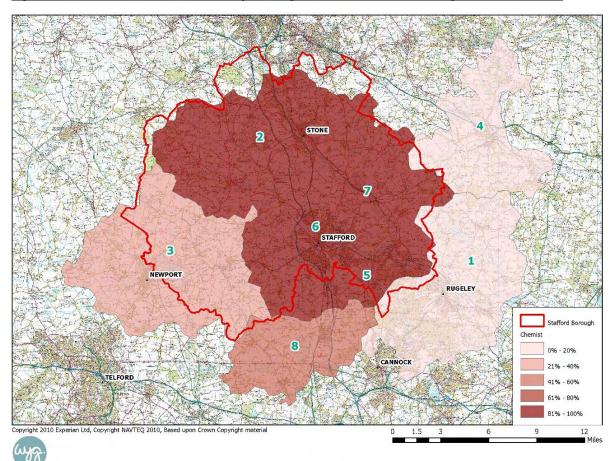

----------|--------|------------------------------|-------|--|--|--|
| Rugeley         | Stone | Newport/<br>Gnosall | Uttoxeter | Brocton | Stafford | Weston | Wheaton Aston /<br>Penkridge | TOTAL |  |  |  |
| 8.2             | 88.4  | 26.4                | 2.8       | 98.6    | 99.1     | 82.0   | 40.3                         | 52.2  |  |  |  |

Source: Stafford Household Survey (March 2010) Based on market share of expenditure

APP5.58 **Table 5.18** highlights that within the Stafford, Brocton, Stone and Weston zones more than 80% of expenditure generated is directed to facilities within the Borough. These high market shares compare to market shares of less than 10% within the Rugeley and Uttoxeter zones. **Figure 5.9** illustrates the penetration levels of facilities in the Borough.



Figure 5.9: Penetration Level Achieved by Existing Facilities in Stafford Borough - Chemist Goods

APP5.59 Table 5.19 illustrates that shopping patterns for chemist goods is similar to that identified for food shopping, with respondents tending to utilise local facilities where available.
 Accordingly, whilst facilities in Stafford Borough attracts high market shares of expenditure generated in the Stafford (99%), Brocton (99%), Stone (88%) and Weston (82%) zones, the market shares achieved in the peripheral zones (i.e. Rugeley and Uttoxeter) is much lower.

| Table 5.19: Chemist Goods Market Share Analysis - 2010 |  |
|--------------------------------------------------------|--|
|--------------------------------------------------------|--|

|                    |         | Market Share