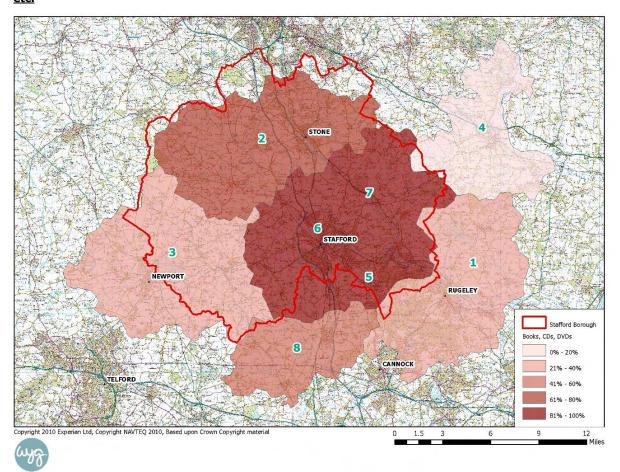

|                              |       |  |  |  |  |

rce: Stafford Household Survey (March 2010) Based on market share of expenditure

APP5.48 Again, as illustrated by **Table 5.12**, facilities in the Borough are identified to achieve the highest market share within the Stafford Zones, attracting a market share of 99%. High

market shares are also identified in the Weston Zone (90%), Brocton Zone (89%) and Stone Zone (74%).

APP5.49 These market shares compare to facilities in the Borough attracting only 21% of expenditure generated in the Rugeley Zone and less than 5% from the Uttoxeter Zone.
 Figure 5.6 indicates the penetration levels achieved by all facilities within the Borough.

Figure 5.6: Penetration Level Achieved by Existing Facilities in the Borough – Books, CDs, DVDs, etc.



APP5.50 In terms of shopping trips undertaken within the Study Area that are directed to facilities outside the Borough, **Table 5.13** indicates that facilities in Cannock Chase District are the most popular destination (14%) followed by Telford (8%) and East Staffordshire (8%).

|                    |         | Market Share (%) |                     |           |         |          |        |                             |       |  |  |  |  |  |
|--------------------|---------|------------------|---------------------|-----------|---------|----------|--------|-----------------------------|-------|--|--|--|--|--|
| Local Authority    | Rugeley | Stone            | Newport/<br>Gnosall | Uttoxeter | Brocton | Stafford | Weston | Wheaton Aston<br>/Penkridge | TOTAL |  |  |  |  |  |
| Staffor