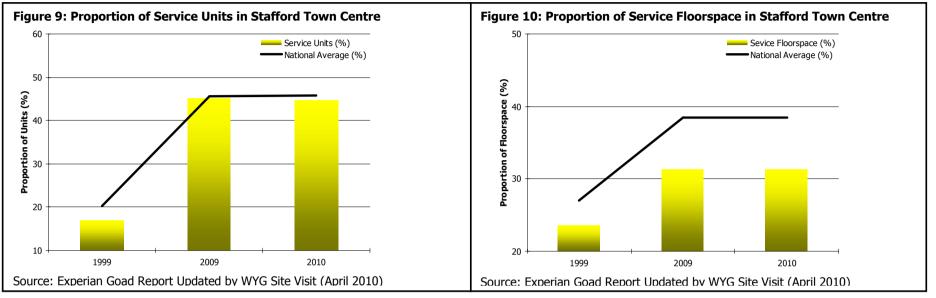

loorspace             |         |              |        |  |
|---------------------------------|---------|--------------|--------|--|
|                                 | Sq m    | Stafford (%) | UK (%) |  |
| Convenience                     | 27,680  | 25.1         | 14.4   |  |
| Comparison                      | 35,370  | 32.1         | 37.1   |  |
| Retail Service                  | 6,760   | 6.1          | 7.0    |  |
| Leisure Services                | 19,960  | 18.1         | 22.8   |  |
| Financial and Business Services | 7,800   | 7.1          | 8.6    |  |
| Vacant                          | 12,490  | 11.3         | 9.5    |  |
| Total                           | 110,060 | 100          | 100    |  |

Source: Experian Goad Report Updated by WYG Site Visit (April 2010)



















| Retailer R                                                                | equirements                                                                                                     |                                                                    |                                                                                                       | Vacancies                                                                  |                                                                                                                                                                                                                                |                                      |                           |