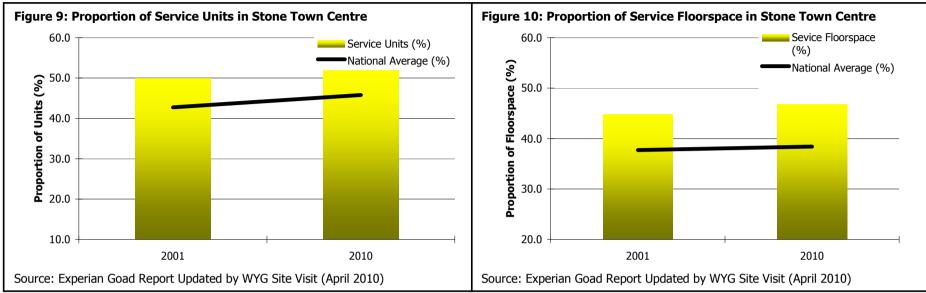

--------------|---------|-----------|--------|--|--|--|--|--|
|                                 | Sq m    | Stone (%) | UK (%) |  |  |  |  |  |
| Convenience                     | 27,680  | 25.1      | 14.4   |  |  |  |  |  |
| Comparison                      | 35,370  | 32.1      | 37.1   |  |  |  |  |  |
| Retail Service                  | 6,760   | 6.1       | 7.0    |  |  |  |  |  |
| Leisure Services                | 19,960  | 18.1      | 22.8   |  |  |  |  |  |
| Financial and Business Services | 7,800   | 7.1       | 8.6    |  |  |  |  |  |
| Vacant                          | 12,490  | 11.3      | 9.5    |  |  |  |  |  |
| Total                           | 110,060 | 100       | 100    |  |  |  |  |  |

Source: Experian Goad Report Updated by WYG Site Visit (April 2010)



















| Retailer R       | equirements                                            |                              |                              | Vacancies                                                                           |               |                                    |             |                               |  |  |
|------------------|--------------------------------------------------------|------------------------------|------------------------------|-------------------------------------------------------------------------------------|---------------|------------------------------------|-------------|-------------------------------|--|--|
| Table 8: Reta    | Table 8: Retailer Requirements                         |                              |