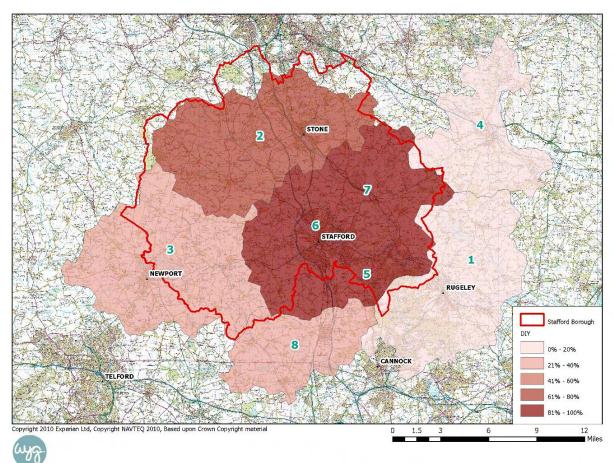

----------------|-----------|---------|----------|--------|------------------------------|-------|--|--|--|--|--|
| Rugeley        | Stone           | Newport/<br>Gnosall | Uttoxeter | Brocton | Stafford | Weston | Wheaton Aston /<br>Penkridge | TOTAL |  |  |  |  |  |
| 14.7           | 72.7            | 20.8                | 0.0       | 99.0    | 98.8     | 96.1   | 29.9                         | 51.3  |  |  |  |  |  |
| Courses Chaffe | مطمعيتهم المتر  | ld Curvoy (March    | 2010)     |         |          |        |                              |       |  |  |  |  |  |

Source: Stafford Household Survey (March 2010) Based on market share of expenditure

# APP5.67 **Figure 5.12** illustrates the extent of the catchment area achieved by facilities within the Borough from the Study Area.



Figure 5.12: Penetration Level Achieved by Existing Facilities in Stafford Borough – DIY Goods

APP5.68 In terms of the influence of competing facilities in the neighbouring authorities **Table 5.25** illustrates that facilities in Cannock Chase District (albeit almost exclusively from the Rugeley and Wheaton Aston/Penkridge zones) have the biggest influence on shopping patterns within the Study Area, followed by facilities in Telford (9%) and East Staffordshire (7%).

|                    |         | Market Share (%) |                     |           |         |          |        |                             |       |  |  |  |  |
|--------------------|---------|------------------|---------------------|-----------|---------|----------|--------|-----------------------------|-------|--|--