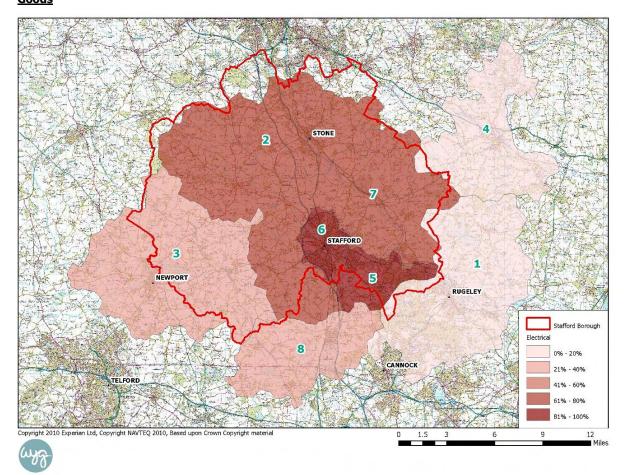

-|----------|--------|------------------------------|-------|--|--|--|--|
| Rugeley | Stone           | Newport/<br>Gnosall | Uttoxeter | Brocton | Stafford | Weston | Wheaton Aston /<br>Penkridge | TOTAL |  |  |  |  |
| 9.2     | 76.1            | 28.8                | 9.8       | 95.3    | 97.5     | 79.2   | 34.8                         | 50.1  |  |  |  |  |

Source: Stafford Household Survey (March 2010) Based on market share of expenditure

APP5.61 As reflected for the shopping patterns for other comparison goods, existing facilities in the Borough achieve high market shares for electrical goods within four of the eight survey zones – Brocton, Stafford, Weston and Stone. **Figure 5.10** illustrates the penetration levels achieved by facilities in the Borough on a zone-by-zone basis.



Figure 5.10: Penetration Level Achieved by Existing Facilities in Stafford Borough – Electrical Goods

APP5.62 In terms of competing provision, **Table 5.21** illustrates that facilities within Cannock Chase District have the biggest influence on shopping patterns within the Study Area. However, the vast majority of shopping trips directed to facilities in Cannock Chase is from the Rugeley Zone (68%) and to a lesser extent the Wheaton Aston/Penkridge Zone (37%).

|                    |         | Market Share (%) |                     |           |         |          |        |                             |       |  |  |  |  |
|--------------------|---------|------------------|---------------------|-----------|---------|----------|--------|-----------------------------|-------|--|--|--|--