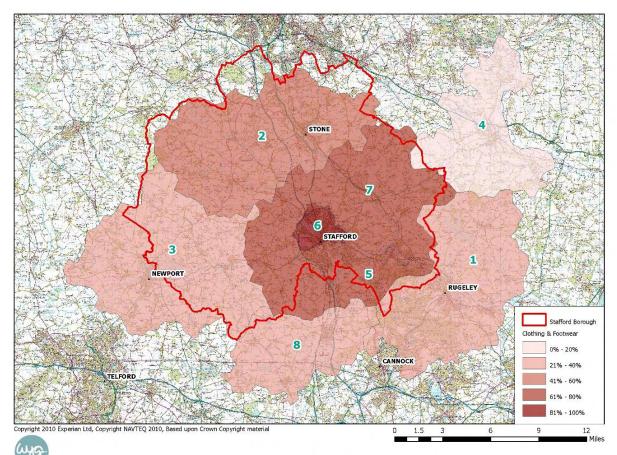

arch    | 2010)     |         |          |        |                              |       |  |  |  |  |  |

#### Table 5.10: Stafford Borough Market Share for Clothing & Footwear - 2010

Source: Stafford Household Survey (March 2010) Based on market share of expenditure

APP5.44 **Table 5.10** illustrates that the highest market share achieved by all facilities within the Borough is within the Stafford Zone (85%) and Brocton Zone (76%). Over half of expenditure generated is also directed to facilities within the Borough from the Weston Zone (67%) and Stone Zone (53%). **Figure 5.5** highlights the penetration levels of existing facilities within the Borough for clothing and footwear.

# Figure 5.5: Penetration Level Achieved by Existing Facilities in Stafford Borough – Clothing & Footwear



APP5.45 It is evident that more than half of expenditure generated in the Study Area is directed to facilities outside the Borough. **Table 5.11** provides a breakdown of the market share achieved by facilities in the adjoining local authority areas.

|                    |         | Market Share (%) |                     |           |         |          |        |                             |       |  |  |  |  |
|--------------------|---------|------------------|---------------------|-----------|---------|----------|--------|-----------------------------|-------|--|--|--|--|
| Local Authority    | Rugeley | Stone            | Newport/<br>Gnosall | Uttoxeter | Brocton | Stafford | Weston | Wheaton Aston<br>/Penkridge | TOTAL |  |  |  |  |
| Stafford           | 31.4    | 53.3