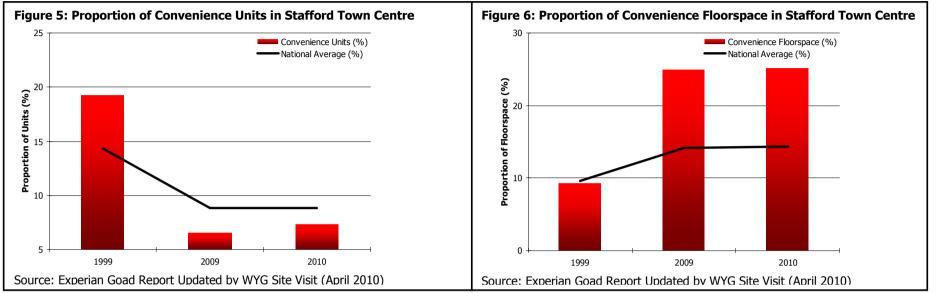

ting Floorspace             |         |              |        |  |
|---------------------------------|---------|--------------|--------|--|
|                                 | Sq m    | Stafford (%) | UK (%) |  |
| Convenience                     | 27,680  | 25.1         | 14.4   |  |
| Comparison                      | 35,370  | 32.1         | 37.1   |  |
| Retail Service                  | 6,760   | 6.1          | 7.0    |  |
| Leisure Services                | 19,960  | 18.1         | 22.8   |  |
| Financial and Business Services | 7,800   | 7.1          | 8.6    |  |
| Vacant                          | 12,490  | 11.3         | 9.5    |  |
| Total                           | 110,060 | 100          | 100    |  |

Source: Experian Goad Report Updated by WYG Site Visit (April 2010)



















| Retailer R                                                                | equirements                                                                                                     |                                                                    |                                                                                                       | Vacancies                                                                  |                                                                                                                                                                                                                                |                                      |                           |