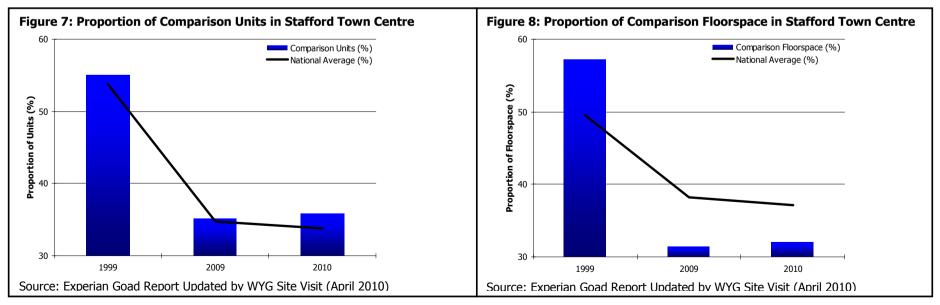

ng Floorspace             |         |              |        |  |
|---------------------------------|---------|--------------|--------|--|
|                                 | Sq m    | Stafford (%) | UK (%) |  |
| Convenience                     | 27,680  | 25.1         | 14.4   |  |
| Comparison                      | 35,370  | 32.1         | 37.1   |  |
| Retail Service                  | 6,760   | 6.1          | 7.0    |  |
| Leisure Services                | 19,960  | 18.1         | 22.8   |  |
| Financial and Business Services | 7,800   | 7.1          | 8.6    |  |
| Vacant                          | 12,490  | 11.3         | 9.5    |  |
| Total                           | 110,060 | 100          | 100    |  |

Source: Experian Goad Report Updated by WYG Site Visit (April 2010)



















| Retailer R                                                                | equirements                                                                                                     |                                                                    |                                                                                                       | Vacancies                                                                  |                                                                                                                                                                                                                                |                                      |                           |