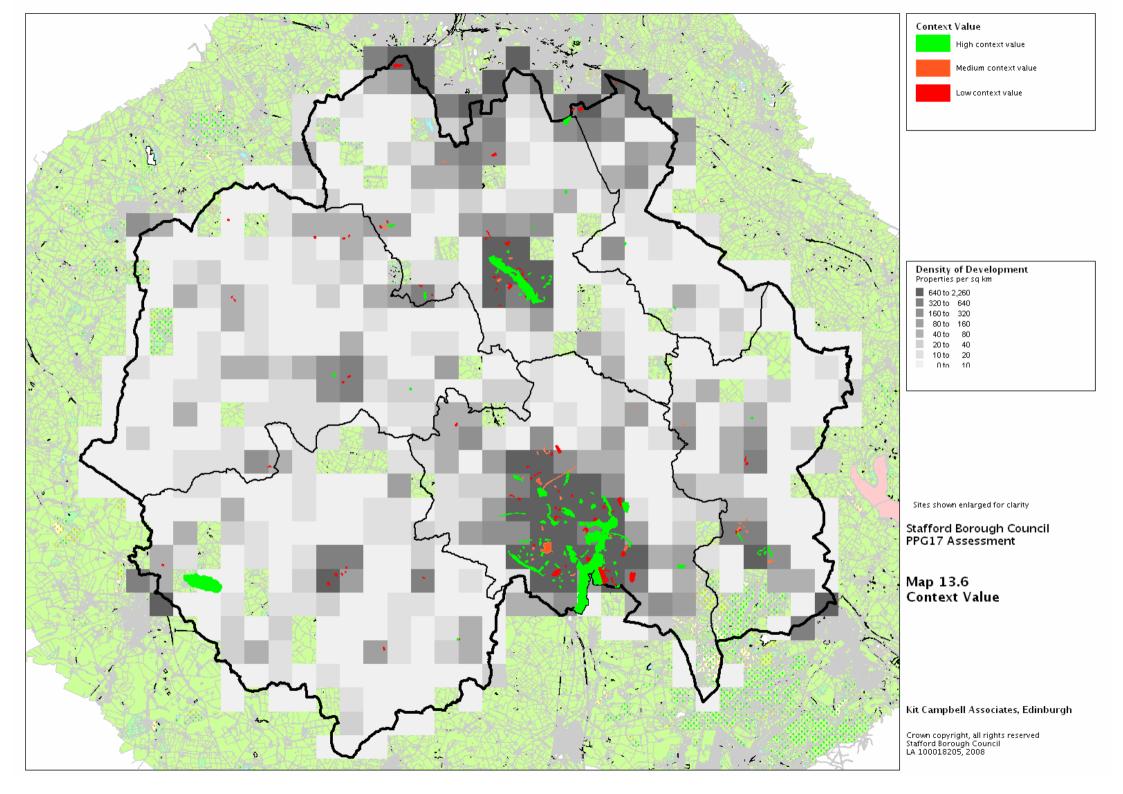

## **List of Maps**

| 6.1  | ΔI | lotn | nents  |
|------|----|------|--------|
| υ. ι | -  | ıvıı | ICIICO |

- 7.1 ATPs
- 8.1 Athletics Tracks
- 9.1 Bowling Greens
- 10.1 Equipped Play Areas for Young Children
- 10.2 Stafford: Equipped Play Areas for Young Children
- 10.3 Stone: Equipped Play Areas for Young Children
- 10.4 Equipped Play Areas for Older Children
- 10.5 Stafford: Equipped Play Areas for Young Children
- 10.6 Stone: Equipped Play Areas for Young Children
- 10.7 Strategic Play Areas
- 11.1 Golf Courses
- 12.1 Cricket Pitches
- 12.2 Adult Football Pitches
- 12.3 Adult Rugby Pitches
- 13.1 The Green Network
- 13.2 Natural Greenspaces within Settlements
- 13.3 Open Access Playing Fields
- 13.4 Parks and Gardens
- 13.5 Nature Conservation Designations
- 13.6 Context Value
- 13.7 Nature Conservation Value
- 13.8 Amenity Value
- 13.9 Recreational Value
- 13.10 Play Value
- 14.1 Fitness Centres
- 14.2 Indoor Bowls Halls
- 14.3 Indoor Tennis Courts
- 14.4 Sports Halls
- 14.5 Swimming Pools
- 15.1 Tennis Courts
- 15.2 Multi-sport Courts
- 15.3 Tennis and Multi-sport Courts
- 15.4 Floodlit Tennis and Multi-sport Courts
- 16.1 Teenage Facilities