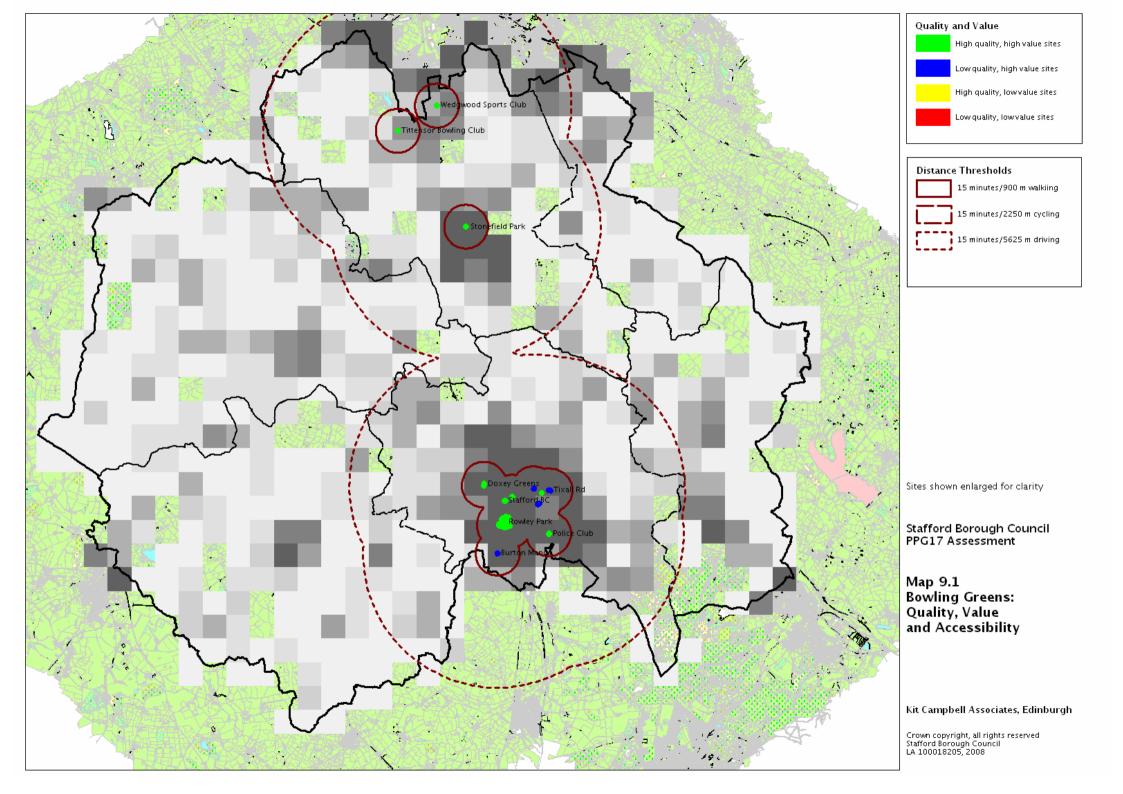

## **List of Maps**

| 6.1  | ΔI | lotn | nents  |
|------|----|------|--------|
| υ. ι | -  | ıvıı | ICIICO |

- 7.1 ATPs
- 8.1 Athletics Tracks
- 9.1 Bowling Greens
- 10.1 Equipped Play Areas for Young Children
- 10.2 Stafford: Equipped Play Areas for Young Children
- 10.3 Stone: Equipped Play Areas for Young Children
- 10.4 Equipped Play Areas for Older Children
- 10.5 Stafford: Equipped Play Areas for Young Children
- 10.6 Stone: Equipped Play Areas for Young Children
- 10.7 Strategic Play Areas
- 11.1 Golf Courses
- 12.1 Cricket Pitches
- 12.2 Adult Football Pitches
- 12.3 Adult Rugby Pitches
- 13.1 The Green Network
- 13.2 Natural Greenspaces within Settlements
- 13.3 Open Access Playing Fields
- 13.4 Parks and Gardens
- 13.5 Nature Conservation Designations
- 13.6 Context Value
- 13.7 Nature Conservation Value
- 13.8 Amenity Value
- 13.9 Recreational Value
- 13.10 Play Value
- 14.1 Fitness Centres
- 14.2 Indoor Bowls Halls
- 14.3 Indoor Tennis Courts
- 14.4 Sports Halls
- 14.5 Swimming Pools
- 15.1 Tennis Courts
- 15.2 Multi-sport Courts
- 15.3 Tennis and Multi-sport Courts
- 15.4 Floodlit Tennis and Multi-sport Courts
- 16.1 Teenage Facilities