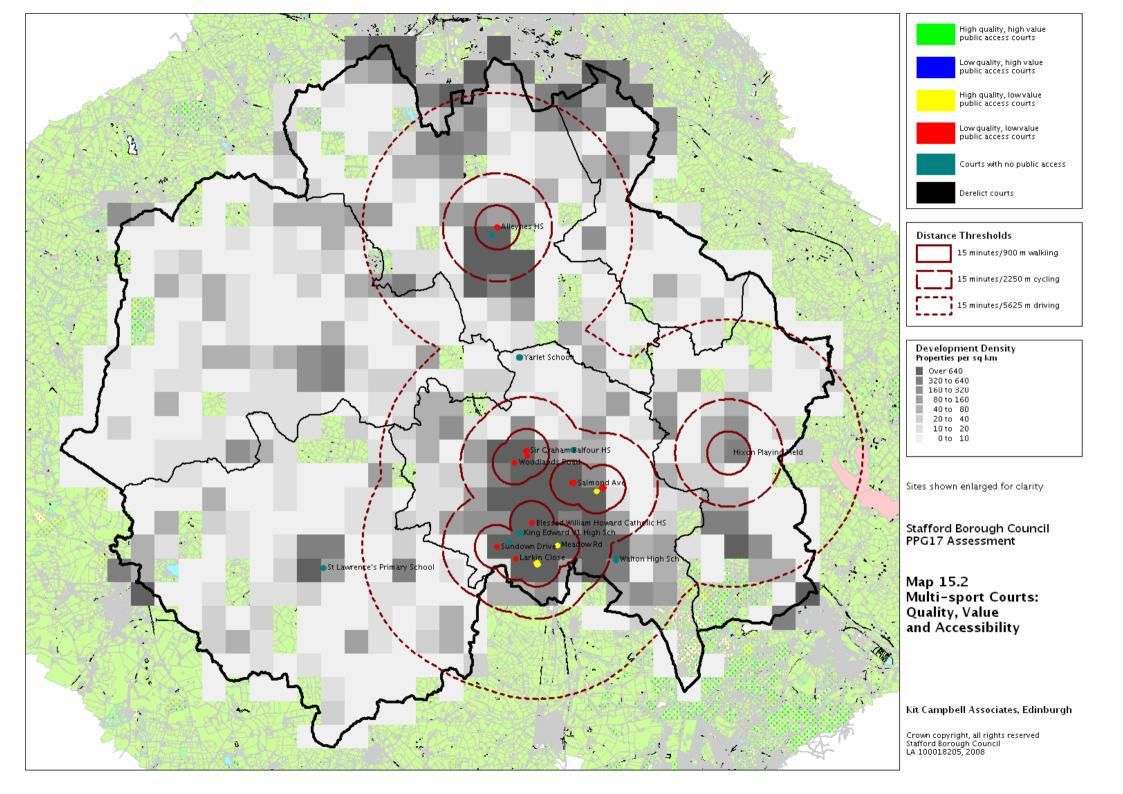

## **List of Maps**

| 6.1  | ΔI | lotn | nents  |
|------|----|------|--------|
| υ. ι | -  | ıvıı | ICIICO |

- 7.1 ATPs
- 8.1 Athletics Tracks
- 9.1 Bowling Greens
- 10.1 Equipped Play Areas for Young Children
- 10.2 Stafford: Equipped Play Areas for Young Children
- 10.3 Stone: Equipped Play Areas for Young Children
- 10.4 Equipped Play Areas for Older Children
- 10.5 Stafford: Equipped Play Areas for Young Children
- 10.6 Stone: Equipped Play Areas for Young Children
- 10.7 Strategic Play Areas
- 11.1 Golf Courses
- 12.1 Cricket Pitches
- 12.2 Adult Football Pitches
- 12.3 Adult Rugby Pitches
- 13.1 The Green Network
- 13.2 Natural Greenspaces within Settlements
- 13.3 Open Access Playing Fields
- 13.4 Parks and Gardens
- 13.5 Nature Conservation Designations
- 13.6 Context Value
- 13.7 Nature Conservation Value
- 13.8 Amenity Value
- 13.9 Recreational Value
- 13.10 Play Value
- 14.1 Fitness Centres
- 14.2 Indoor Bowls Halls
- 14.3 Indoor Tennis Courts
- 14.4 Sports Halls
- 14.5 Swimming Pools
- 15.1 Tennis Courts
- 15.2 Multi-sport Courts
- 15.3 Tennis and Multi-sport Courts
- 15.4 Floodlit Tennis and Multi-sport Courts
- 16.1 Teenage Facilities