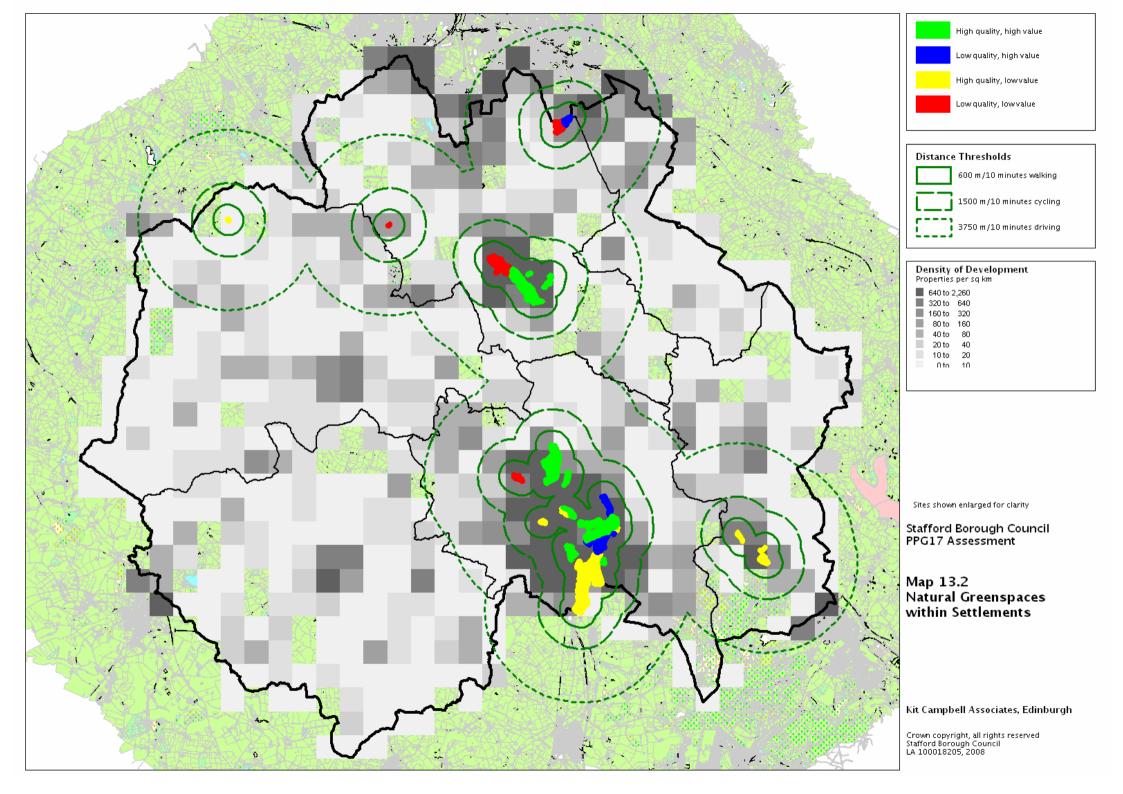

## **List of Maps**

| 6.1  | ΔI | lotn | nents  |
|------|----|------|--------|
| υ. ι | -  | ıvıı | ICIICO |

- 7.1 ATPs
- 8.1 Athletics Tracks
- 9.1 Bowling Greens
- 10.1 Equipped Play Areas for Young Children
- 10.2 Stafford: Equipped Play Areas for Young Children
- 10.3 Stone: Equipped Play Areas for Young Children
- 10.4 Equipped Play Areas for Older Children
- 10.5 Stafford: Equipped Play Areas for Young Children
- 10.6 Stone: Equipped Play Areas for Young Children
- 10.7 Strategic Play Areas
- 11.1 Golf Courses
- 12.1 Cricket Pitches
- 12.2 Adult Football Pitches
- 12.3 Adult Rugby Pitches
- 13.1 The Green Network
- 13.2 Natural Greenspaces within Settlements
- 13.3 Open Access Playing Fields
- 13.4 Parks and Gardens
- 13.5 Nature Conservation Designations
- 13.6 Context Value
- 13.7 Nature Conservation Value
- 13.8 Amenity Value
- 13.9 Recreational Value
- 13.10 Play Value
- 14.1 Fitness Centres
- 14.2 Indoor Bowls Halls
- 14.3 Indoor Tennis Courts
- 14.4 Sports Halls
- 14.5 Swimming Pools
- 15.1 Tennis Courts
- 15.2 Multi-sport Courts
- 15.3 Tennis and Multi-sport Courts
- 15.4 Floodlit Tennis and Multi-sport Courts
- 16.1 Teenage Facilities