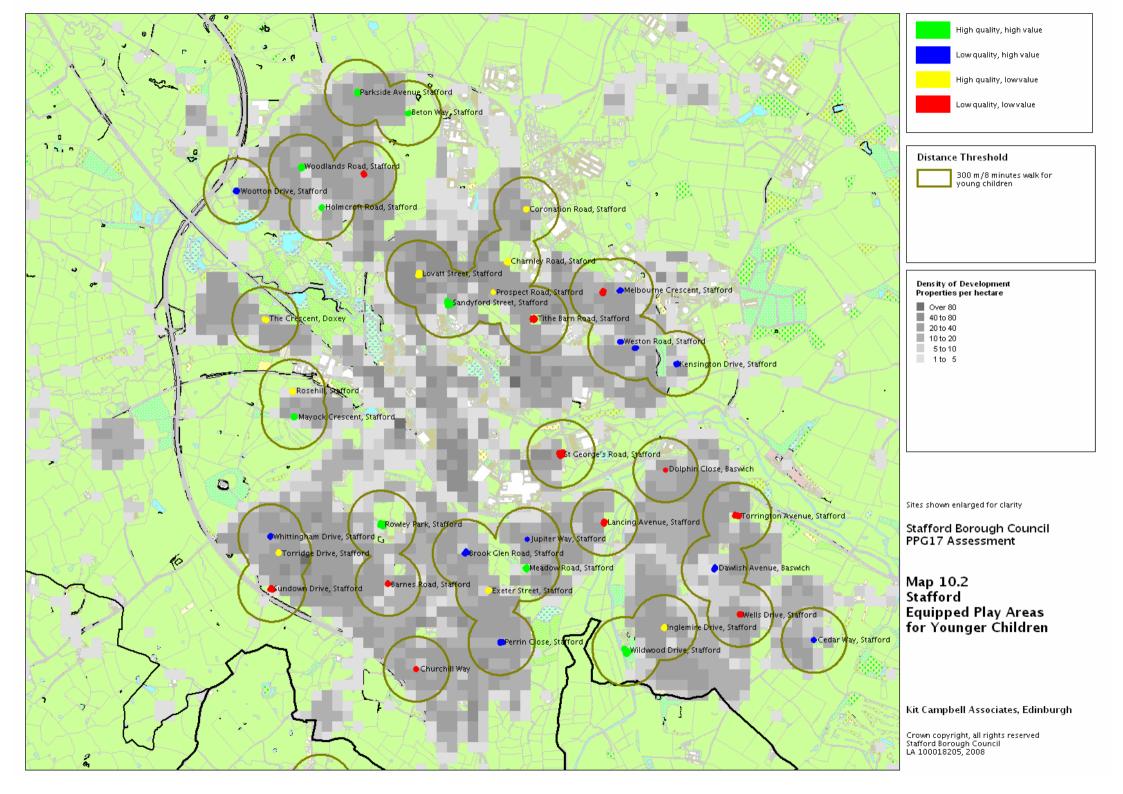

## **List of Maps**

| 6.1  | ΔI | lotn | nents  |
|------|----|------|--------|
| υ. ι | -  | ıvıı | ICIICO |

- 7.1 ATPs
- 8.1 Athletics Tracks
- 9.1 Bowling Greens
- 10.1 Equipped Play Areas for Young Children
- 10.2 Stafford: Equipped Play Areas for Young Children
- 10.3 Stone: Equipped Play Areas for Young Children
- 10.4 Equipped Play Areas for Older Children
- 10.5 Stafford: Equipped Play Areas for Young Children
- 10.6 Stone: Equipped Play Areas for Young Children
- 10.7 Strategic Play Areas
- 11.1 Golf Courses
- 12.1 Cricket Pitches
- 12.2 Adult Football Pitches
- 12.3 Adult Rugby Pitches
- 13.1 The Green Network
- 13.2 Natural Greenspaces within Settlements
- 13.3 Open Access Playing Fields
- 13.4 Parks and Gardens
- 13.5 Nature Conservation Designations
- 13.6 Context Value
- 13.7 Nature Conservation Value
- 13.8 Amenity Value
- 13.9 Recreational Value
- 13.10 Play Value
- 14.1 Fitness Centres
- 14.2 Indoor Bowls Halls
- 14.3 Indoor Tennis Courts
- 14.4 Sports Halls
- 14.5 Swimming Pools
- 15.1 Tennis Courts
- 15.2 Multi-sport Courts
- 15.3 Tennis and Multi-sport Courts
- 15.4 Floodlit Tennis and Multi-sport Courts
- 16.1 Teenage Facilities