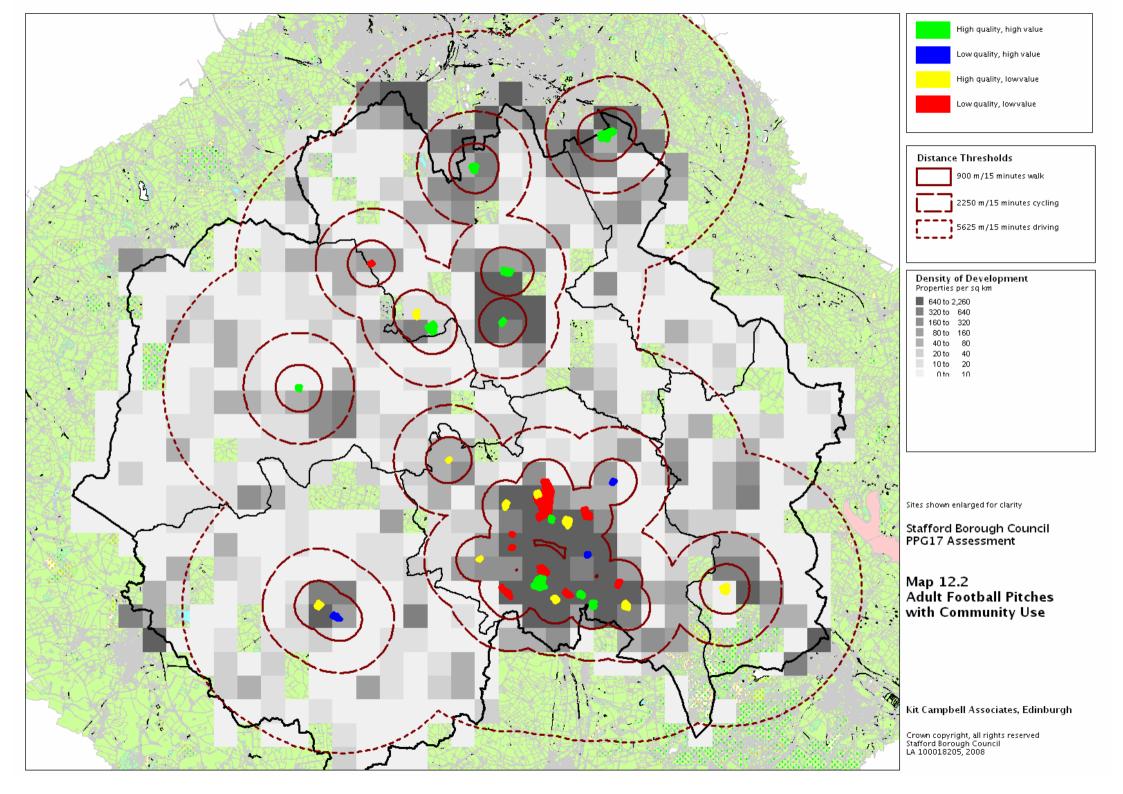

## **List of Maps**

| 6.1  | ΔI | lotn | nents  |
|------|----|------|--------|
| υ. ι | -  | ıvıı | ICIICO |

- 7.1 ATPs
- 8.1 Athletics Tracks
- 9.1 Bowling Greens
- 10.1 Equipped Play Areas for Young Children
- 10.2 Stafford: Equipped Play Areas for Young Children
- 10.3 Stone: Equipped Play Areas for Young Children
- 10.4 Equipped Play Areas for Older Children
- 10.5 Stafford: Equipped Play Areas for Young Children
- 10.6 Stone: Equipped Play Areas for Young Children
- 10.7 Strategic Play Areas
- 11.1 Golf Courses
- 12.1 Cricket Pitches
- 12.2 Adult Football Pitches
- 12.3 Adult Rugby Pitches
- 13.1 The Green Network
- 13.2 Natural Greenspaces within Settlements
- 13.3 Open Access Playing Fields
- 13.4 Parks and Gardens
- 13.5 Nature Conservation Designations
- 13.6 Context Value
- 13.7 Nature Conservation Value
- 13.8 Amenity Value
- 13.9 Recreational Value
- 13.10 Play Value
- 14.1 Fitness Centres
- 14.2 Indoor Bowls Halls
- 14.3 Indoor Tennis Courts
- 14.4 Sports Halls
- 14.5 Swimming Pools
- 15.1 Tennis Courts
- 15.2 Multi-sport Courts
- 15.3 Tennis and Multi-sport Courts
- 15.4 Floodlit Tennis and Multi-sport Courts
- 16.1 Teenage Facilities