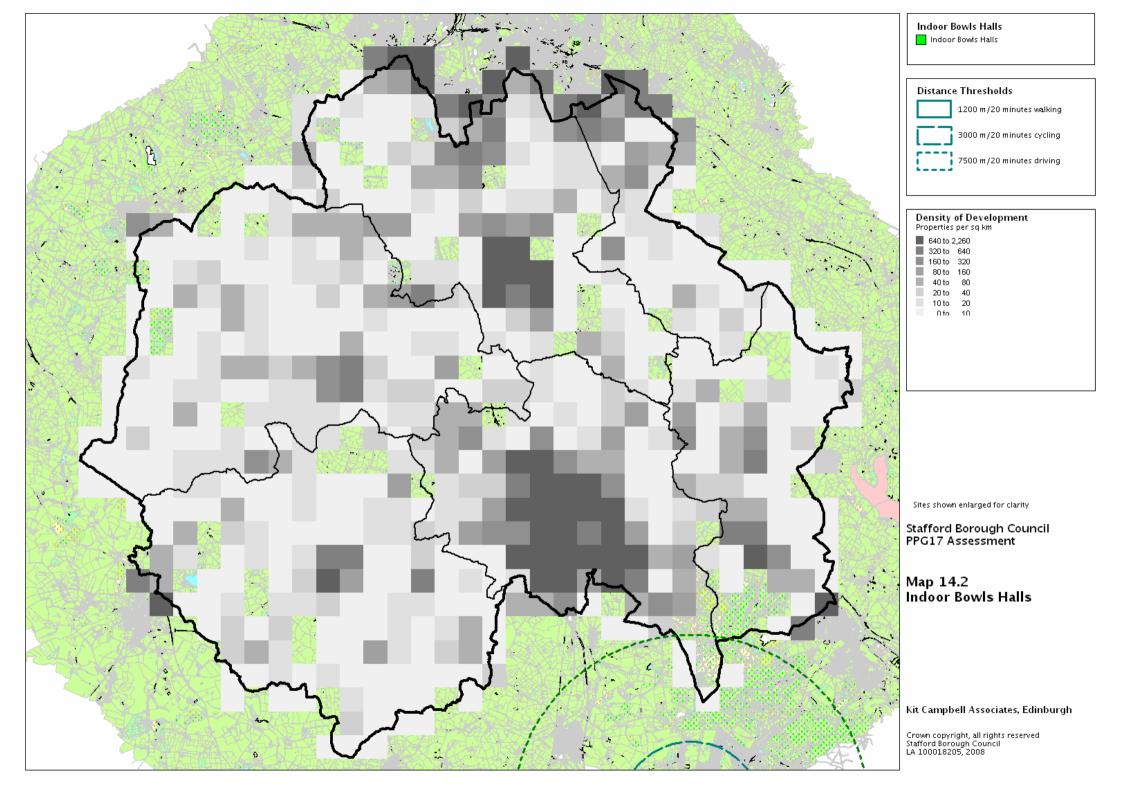

## **List of Maps**

| 6.1  | ΔI | lotn | nents  |
|------|----|------|--------|
| υ. ι | -  | ıvıı | ICIICO |

- 7.1 ATPs
- 8.1 Athletics Tracks
- 9.1 Bowling Greens
- 10.1 Equipped Play Areas for Young Children
- 10.2 Stafford: Equipped Play Areas for Young Children
- 10.3 Stone: Equipped Play Areas for Young Children
- 10.4 Equipped Play Areas for Older Children
- 10.5 Stafford: Equipped Play Areas for Young Children
- 10.6 Stone: Equipped Play Areas for Young Children
- 10.7 Strategic Play Areas
- 11.1 Golf Courses
- 12.1 Cricket Pitches
- 12.2 Adult Football Pitches
- 12.3 Adult Rugby Pitches
- 13.1 The Green Network
- 13.2 Natural Greenspaces within Settlements
- 13.3 Open Access Playing Fields
- 13.4 Parks and Gardens
- 13.5 Nature Conservation Designations
- 13.6 Context Value
- 13.7 Nature Conservation Value
- 13.8 Amenity Value
- 13.9 Recreational Value
- 13.10 Play Value
- 14.1 Fitness Centres
- 14.2 Indoor Bowls Halls
- 14.3 Indoor Tennis Courts
- 14.4 Sports Halls
- 14.5 Swimming Pools
- 15.1 Tennis Courts
- 15.2 Multi-sport Courts
- 15.3 Tennis and Multi-sport Courts
- 15.4 Floodlit Tennis and Multi-sport Courts
- 16.1 Teenage Facilities