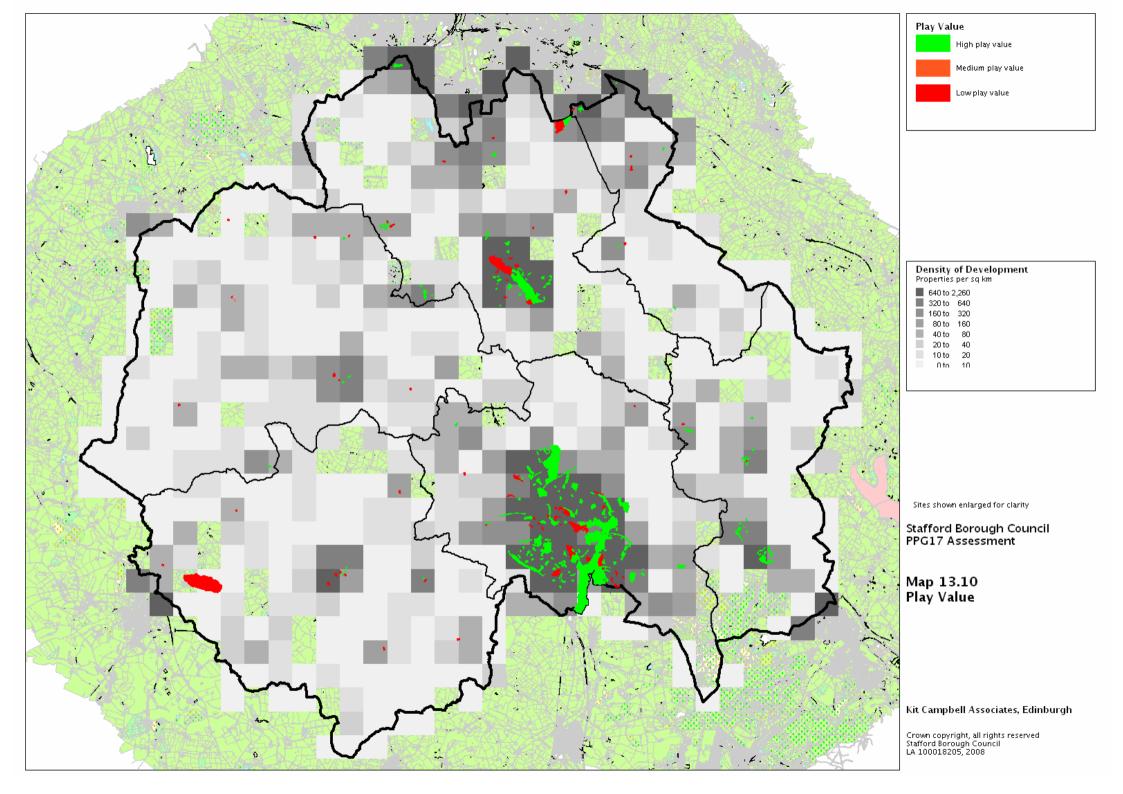

## **List of Maps**

| 6.1  | ΔI | lotn | nents  |
|------|----|------|--------|
| υ. ι | -  | ıvıı | ICIICO |

- 7.1 ATPs
- 8.1 Athletics Tracks
- 9.1 Bowling Greens
- 10.1 Equipped Play Areas for Young Children
- 10.2 Stafford: Equipped Play Areas for Young Children
- 10.3 Stone: Equipped Play Areas for Young Children
- 10.4 Equipped Play Areas for Older Children
- 10.5 Stafford: Equipped Play Areas for Young Children
- 10.6 Stone: Equipped Play Areas for Young Children
- 10.7 Strategic Play Areas
- 11.1 Golf Courses
- 12.1 Cricket Pitches
- 12.2 Adult Football Pitches
- 12.3 Adult Rugby Pitches
- 13.1 The Green Network
- 13.2 Natural Greenspaces within Settlements
- 13.3 Open Access Playing Fields
- 13.4 Parks and Gardens
- 13.5 Nature Conservation Designations
- 13.6 Context Value
- 13.7 Nature Conservation Value
- 13.8 Amenity Value
- 13.9 Recreational Value
- 13.10 Play Value
- 14.1 Fitness Centres
- 14.2 Indoor Bowls Halls
- 14.3 Indoor Tennis Courts
- 14.4 Sports Halls
- 14.5 Swimming Pools
- 15.1 Tennis Courts
- 15.2 Multi-sport Courts
- 15.3 Tennis and Multi-sport Courts
- 15.4 Floodlit Tennis and Multi-sport Courts
- 16.1 Teenage Facilities