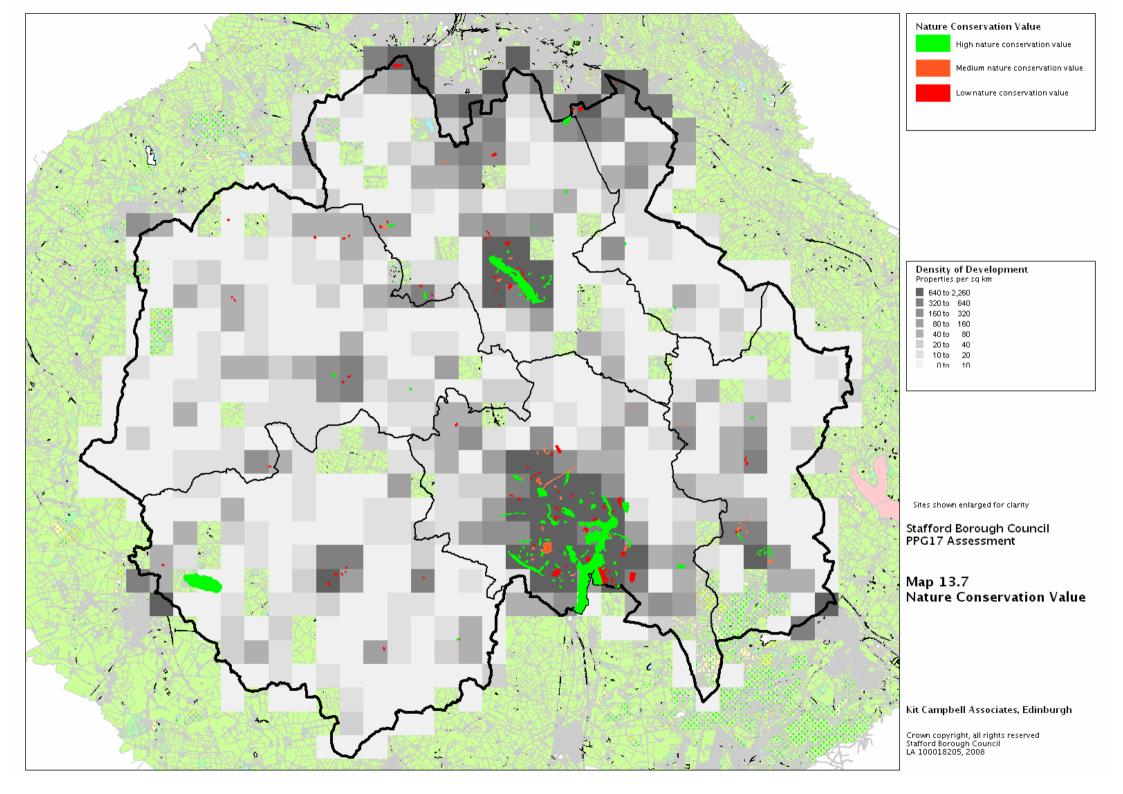

## **List of Maps**

| 6.1  | ΔI | lotn | nents  |
|------|----|------|--------|
| υ. ι | -  | ıvıı | ICIICO |

- 7.1 ATPs
- 8.1 Athletics Tracks
- 9.1 Bowling Greens
- 10.1 Equipped Play Areas for Young Children
- 10.2 Stafford: Equipped Play Areas for Young Children
- 10.3 Stone: Equipped Play Areas for Young Children
- 10.4 Equipped Play Areas for Older Children
- 10.5 Stafford: Equipped Play Areas for Young Children
- 10.6 Stone: Equipped Play Areas for Young Children
- 10.7 Strategic Play Areas
- 11.1 Golf Courses
- 12.1 Cricket Pitches
- 12.2 Adult Football Pitches
- 12.3 Adult Rugby Pitches
- 13.1 The Green Network
- 13.2 Natural Greenspaces within Settlements
- 13.3 Open Access Playing Fields
- 13.4 Parks and Gardens
- 13.5 Nature Conservation Designations
- 13.6 Context Value
- 13.7 Nature Conservation Value
- 13.8 Amenity Value
- 13.9 Recreational Value
- 13.10 Play Value
- 14.1 Fitness Centres
- 14.2 Indoor Bowls Halls
- 14.3 Indoor Tennis Courts
- 14.4 Sports Halls
- 14.5 Swimming Pools
- 15.1 Tennis Courts
- 15.2 Multi-sport Courts
- 15.3 Tennis and Multi-sport Courts
- 15.4 Floodlit Tennis and Multi-sport Courts
- 16.1 Teenage Facilities