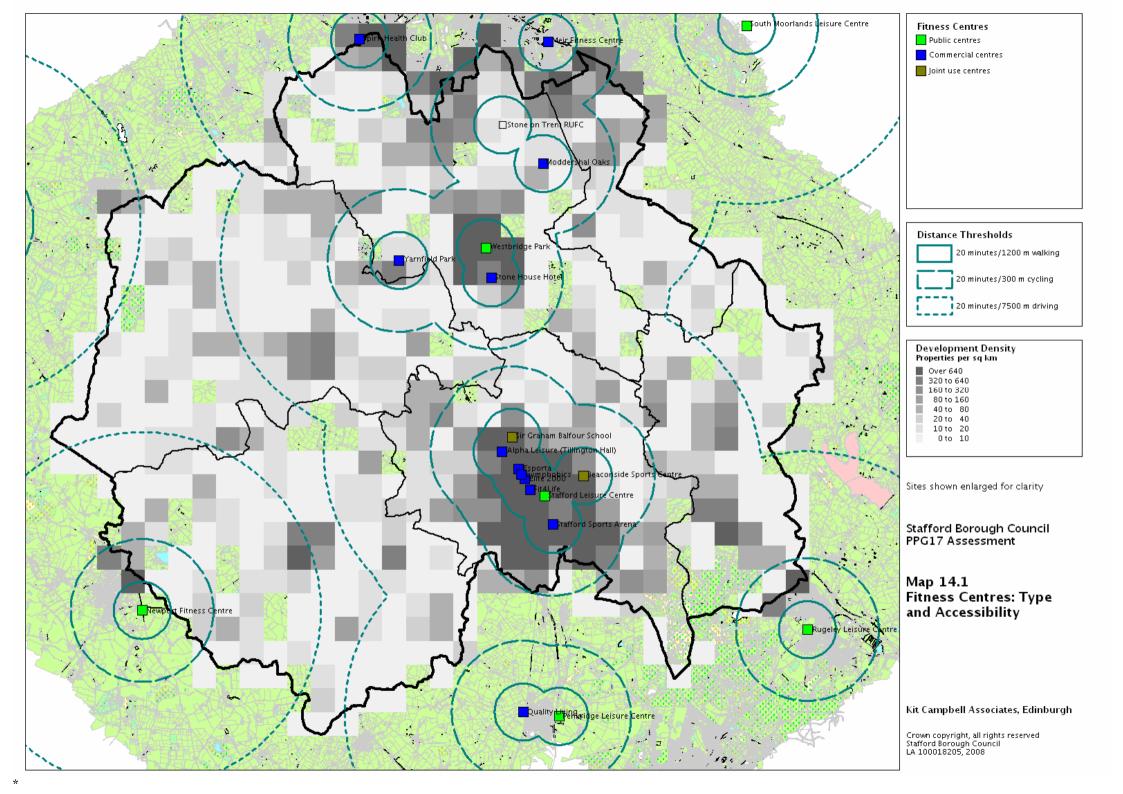

## **List of Maps**

| 6.1  | ΔI | lotn | nents  |
|------|----|------|--------|
| υ. ι | -  | ıvıı | ICIICO |

- 7.1 ATPs
- 8.1 Athletics Tracks
- 9.1 Bowling Greens
- 10.1 Equipped Play Areas for Young Children
- 10.2 Stafford: Equipped Play Areas for Young Children
- 10.3 Stone: Equipped Play Areas for Young Children
- 10.4 Equipped Play Areas for Older Children
- 10.5 Stafford: Equipped Play Areas for Young Children
- 10.6 Stone: Equipped Play Areas for Young Children
- 10.7 Strategic Play Areas
- 11.1 Golf Courses
- 12.1 Cricket Pitches
- 12.2 Adult Football Pitches
- 12.3 Adult Rugby Pitches
- 13.1 The Green Network
- 13.2 Natural Greenspaces within Settlements
- 13.3 Open Access Playing Fields
- 13.4 Parks and Gardens
- 13.5 Nature Conservation Designations
- 13.6 Context Value
- 13.7 Nature Conservation Value
- 13.8 Amenity Value
- 13.9 Recreational Value
- 13.10 Play Value
- 14.1 Fitness Centres
- 14.2 Indoor Bowls Halls
- 14.3 Indoor Tennis Courts
- 14.4 Sports Halls
- 14.5 Swimming Pools
- 15.1 Tennis Courts
- 15.2 Multi-sport Courts
- 15.3 Tennis and Multi-sport Courts
- 15.4 Floodlit Tennis and Multi-sport Courts
- 16.1 Teenage Facilities