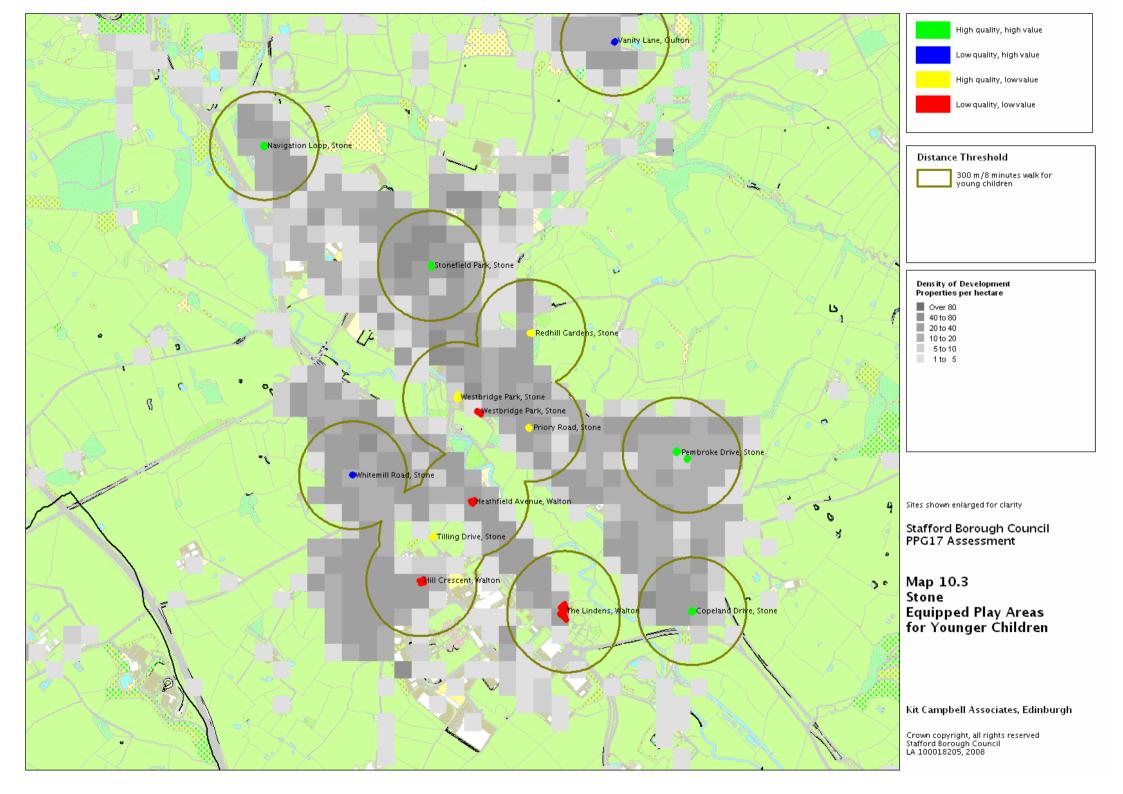

## **List of Maps**

| 6.1  | ΔI | lotn | nents  |
|------|----|------|--------|
| υ. ι | -  | ıvıı | ICIICO |

- 7.1 ATPs
- 8.1 Athletics Tracks
- 9.1 Bowling Greens
- 10.1 Equipped Play Areas for Young Children
- 10.2 Stafford: Equipped Play Areas for Young Children
- 10.3 Stone: Equipped Play Areas for Young Children
- 10.4 Equipped Play Areas for Older Children
- 10.5 Stafford: Equipped Play Areas for Young Children
- 10.6 Stone: Equipped Play Areas for Young Children
- 10.7 Strategic Play Areas
- 11.1 Golf Courses
- 12.1 Cricket Pitches
- 12.2 Adult Football Pitches
- 12.3 Adult Rugby Pitches
- 13.1 The Green Network
- 13.2 Natural Greenspaces within Settlements
- 13.3 Open Access Playing Fields
- 13.4 Parks and Gardens
- 13.5 Nature Conservation Designations
- 13.6 Context Value
- 13.7 Nature Conservation Value
- 13.8 Amenity Value
- 13.9 Recreational Value
- 13.10 Play Value
- 14.1 Fitness Centres
- 14.2 Indoor Bowls Halls
- 14.3 Indoor Tennis Courts
- 14.4 Sports Halls
- 14.5 Swimming Pools
- 15.1 Tennis Courts
- 15.2 Multi-sport Courts
- 15.3 Tennis and Multi-sport Courts
- 15.4 Floodlit Tennis and Multi-sport Courts
- 16.1 Teenage Facilities