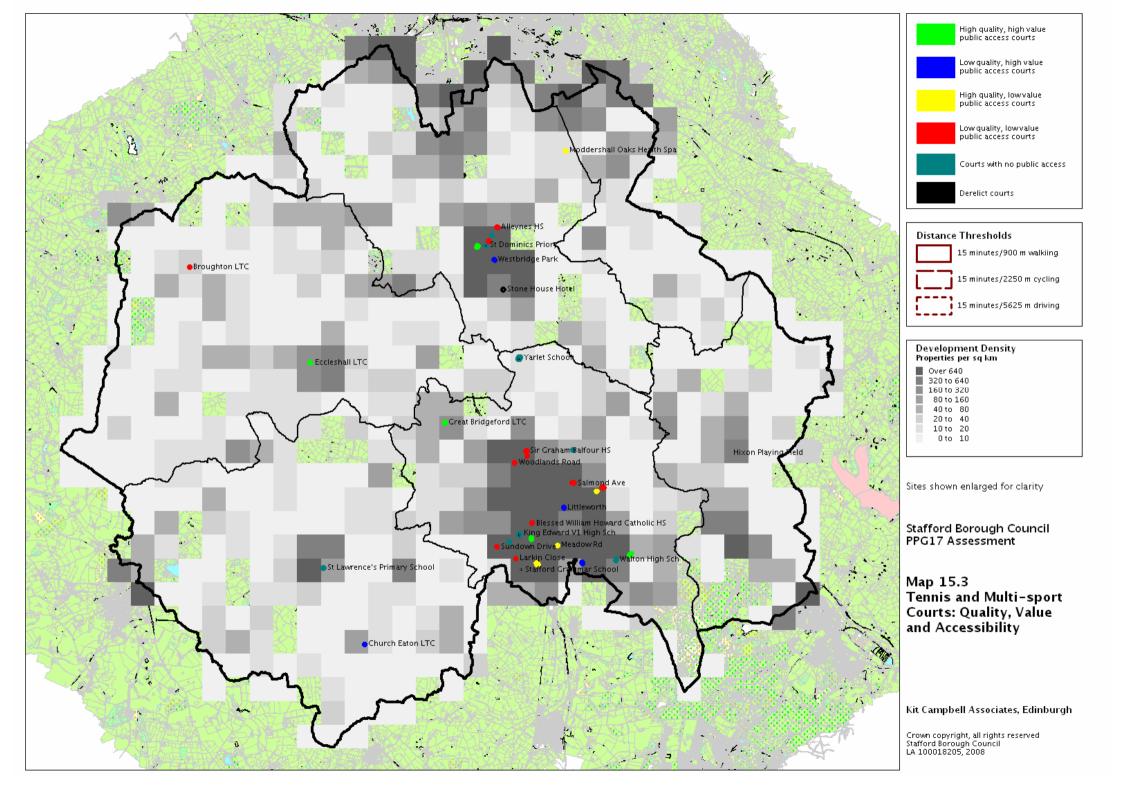

## **List of Maps**

| 6.1  | ΔI | lotn | nents  |
|------|----|------|--------|
| υ. ι | -  | ıvıı | ICIICO |

- 7.1 ATPs
- 8.1 Athletics Tracks
- 9.1 Bowling Greens
- 10.1 Equipped Play Areas for Young Children
- 10.2 Stafford: Equipped Play Areas for Young Children
- 10.3 Stone: Equipped Play Areas for Young Children
- 10.4 Equipped Play Areas for Older Children
- 10.5 Stafford: Equipped Play Areas for Young Children
- 10.6 Stone: Equipped Play Areas for Young Children
- 10.7 Strategic Play Areas
- 11.1 Golf Courses
- 12.1 Cricket Pitches
- 12.2 Adult Football Pitches
- 12.3 Adult Rugby Pitches
- 13.1 The Green Network
- 13.2 Natural Greenspaces within Settlements
- 13.3 Open Access Playing Fields
- 13.4 Parks and Gardens
- 13.5 Nature Conservation Designations
- 13.6 Context Value
- 13.7 Nature Conservation Value
- 13.8 Amenity Value
- 13.9 Recreational Value
- 13.10 Play Value
- 14.1 Fitness Centres
- 14.2 Indoor Bowls Halls
- 14.3 Indoor Tennis Courts
- 14.4 Sports Halls
- 14.5 Swimming Pools
- 15.1 Tennis Courts
- 15.2 Multi-sport Courts
- 15.3 Tennis and Multi-sport Courts
- 15.4 Floodlit Tennis and Multi-sport Courts
- 16.1 Teenage Facilities