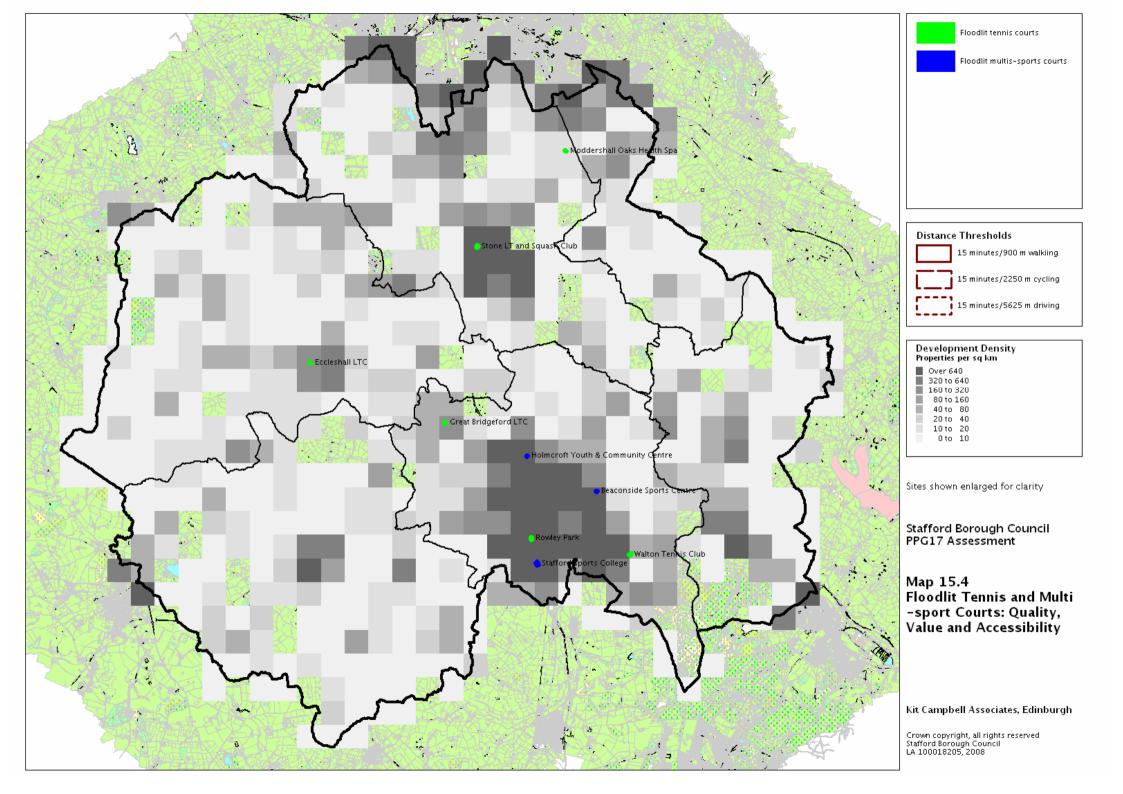

## **List of Maps**

| 6.1  | ΔI | lotn | nents  |
|------|----|------|--------|
| υ. ι | -  | ıvıı | ICIICO |

- 7.1 ATPs
- 8.1 Athletics Tracks
- 9.1 Bowling Greens
- 10.1 Equipped Play Areas for Young Children
- 10.2 Stafford: Equipped Play Areas for Young Children
- 10.3 Stone: Equipped Play Areas for Young Children
- 10.4 Equipped Play Areas for Older Children
- 10.5 Stafford: Equipped Play Areas for Young Children
- 10.6 Stone: Equipped Play Areas for Young Children
- 10.7 Strategic Play Areas
- 11.1 Golf Courses
- 12.1 Cricket Pitches
- 12.2 Adult Football Pitches
- 12.3 Adult Rugby Pitches
- 13.1 The Green Network
- 13.2 Natural Greenspaces within Settlements
- 13.3 Open Access Playing Fields
- 13.4 Parks and Gardens
- 13.5 Nature Conservation Designations
- 13.6 Context Value
- 13.7 Nature Conservation Value
- 13.8 Amenity Value
- 13.9 Recreational Value
- 13.10 Play Value
- 14.1 Fitness Centres
- 14.2 Indoor Bowls Halls
- 14.3 Indoor Tennis Courts
- 14.4 Sports Halls
- 14.5 Swimming Pools
- 15.1 Tennis Courts
- 15.2 Multi-sport Courts
- 15.3 Tennis and Multi-sport Courts
- 15.4 Floodlit Tennis and Multi-sport Courts
- 16.1 Teenage Facilities