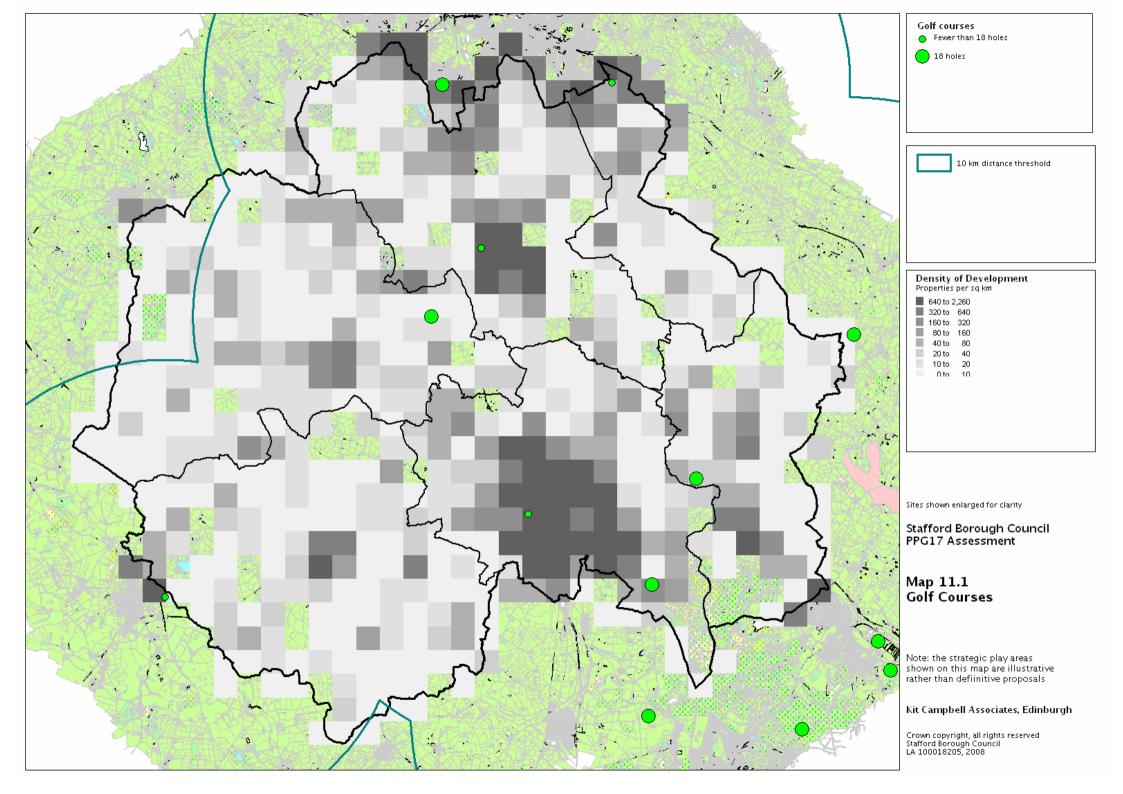

## **List of Maps**

| 6.1  | ΔI | lotn | nents  |
|------|----|------|--------|
| υ. ι | -  | ıvıı | ICIICO |

- 7.1 ATPs
- 8.1 Athletics Tracks
- 9.1 Bowling Greens
- 10.1 Equipped Play Areas for Young Children
- 10.2 Stafford: Equipped Play Areas for Young Children
- 10.3 Stone: Equipped Play Areas for Young Children
- 10.4 Equipped Play Areas for Older Children
- 10.5 Stafford: Equipped Play Areas for Young Children
- 10.6 Stone: Equipped Play Areas for Young Children
- 10.7 Strategic Play Areas
- 11.1 Golf Courses
- 12.1 Cricket Pitches
- 12.2 Adult Football Pitches
- 12.3 Adult Rugby Pitches
- 13.1 The Green Network
- 13.2 Natural Greenspaces within Settlements
- 13.3 Open Access Playing Fields
- 13.4 Parks and Gardens
- 13.5 Nature Conservation Designations
- 13.6 Context Value
- 13.7 Nature Conservation Value
- 13.8 Amenity Value
- 13.9 Recreational Value
- 13.10 Play Value
- 14.1 Fitness Centres
- 14.2 Indoor Bowls Halls
- 14.3 Indoor Tennis Courts
- 14.4 Sports Halls
- 14.5 Swimming Pools
- 15.1 Tennis Courts
- 15.2 Multi-sport Courts
- 15.3 Tennis and Multi-sport Courts
- 15.4 Floodlit Tennis and Multi-sport Courts
- 16.1 Teenage Facilities