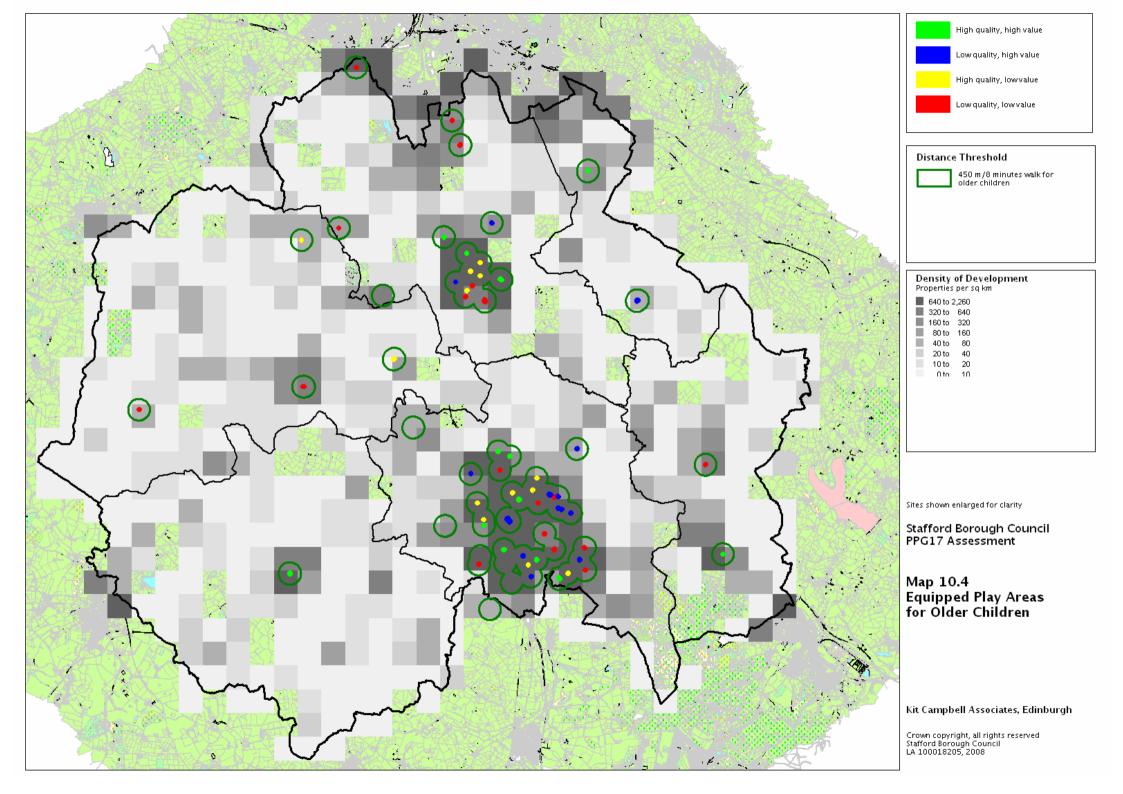

## **List of Maps**

| 6.1  | ΔI | lotn | nents  |
|------|----|------|--------|
| υ. ι | -  | ıvıı | ICIICO |

- 7.1 ATPs
- 8.1 Athletics Tracks
- 9.1 Bowling Greens
- 10.1 Equipped Play Areas for Young Children
- 10.2 Stafford: Equipped Play Areas for Young Children
- 10.3 Stone: Equipped Play Areas for Young Children
- 10.4 Equipped Play Areas for Older Children
- 10.5 Stafford: Equipped Play Areas for Young Children
- 10.6 Stone: Equipped Play Areas for Young Children
- 10.7 Strategic Play Areas
- 11.1 Golf Courses
- 12.1 Cricket Pitches
- 12.2 Adult Football Pitches
- 12.3 Adult Rugby Pitches
- 13.1 The Green Network
- 13.2 Natural Greenspaces within Settlements
- 13.3 Open Access Playing Fields
- 13.4 Parks and Gardens
- 13.5 Nature Conservation Designations
- 13.6 Context Value
- 13.7 Nature Conservation Value
- 13.8 Amenity Value
- 13.9 Recreational Value
- 13.10 Play Value
- 14.1 Fitness Centres
- 14.2 Indoor Bowls Halls
- 14.3 Indoor Tennis Courts
- 14.4 Sports Halls
- 14.5 Swimming Pools
- 15.1 Tennis Courts
- 15.2 Multi-sport Courts
- 15.3 Tennis and Multi-sport Courts
- 15.4 Floodlit Tennis and Multi-sport Courts
- 16.1 Teenage Facilities