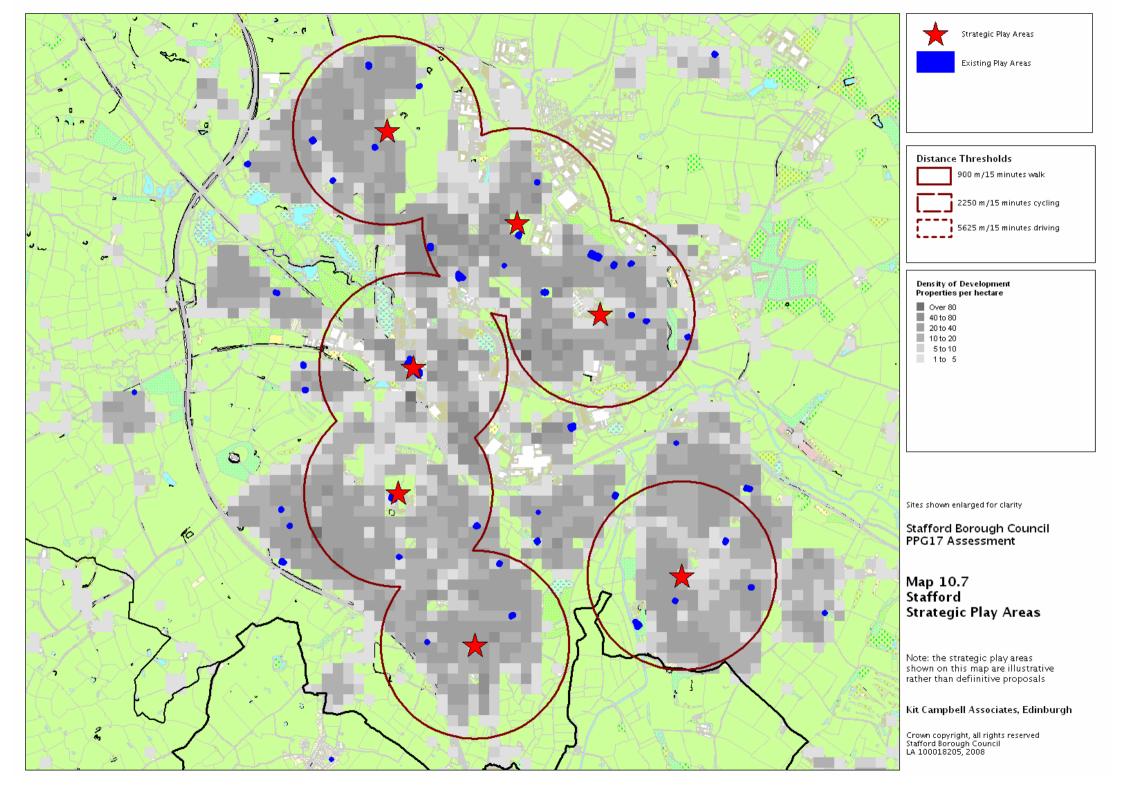

## **List of Maps**

| 6.1  | ΔI | lotn | nents  |
|------|----|------|--------|
| υ. ι | -  | ıvıı | ICIICO |

- 7.1 ATPs
- 8.1 Athletics Tracks
- 9.1 Bowling Greens
- 10.1 Equipped Play Areas for Young Children
- 10.2 Stafford: Equipped Play Areas for Young Children
- 10.3 Stone: Equipped Play Areas for Young Children
- 10.4 Equipped Play Areas for Older Children
- 10.5 Stafford: Equipped Play Areas for Young Children
- 10.6 Stone: Equipped Play Areas for Young Children
- 10.7 Strategic Play Areas
- 11.1 Golf Courses
- 12.1 Cricket Pitches
- 12.2 Adult Football Pitches
- 12.3 Adult Rugby Pitches
- 13.1 The Green Network
- 13.2 Natural Greenspaces within Settlements
- 13.3 Open Access Playing Fields
- 13.4 Parks and Gardens
- 13.5 Nature Conservation Designations
- 13.6 Context Value
- 13.7 Nature Conservation Value
- 13.8 Amenity Value
- 13.9 Recreational Value
- 13.10 Play Value
- 14.1 Fitness Centres
- 14.2 Indoor Bowls Halls
- 14.3 Indoor Tennis Courts
- 14.4 Sports Halls
- 14.5 Swimming Pools
- 15.1 Tennis Courts
- 15.2 Multi-sport Courts
- 15.3 Tennis and Multi-sport Courts
- 15.4 Floodlit Tennis and Multi-sport Courts
- 16.1 Teenage Facilities