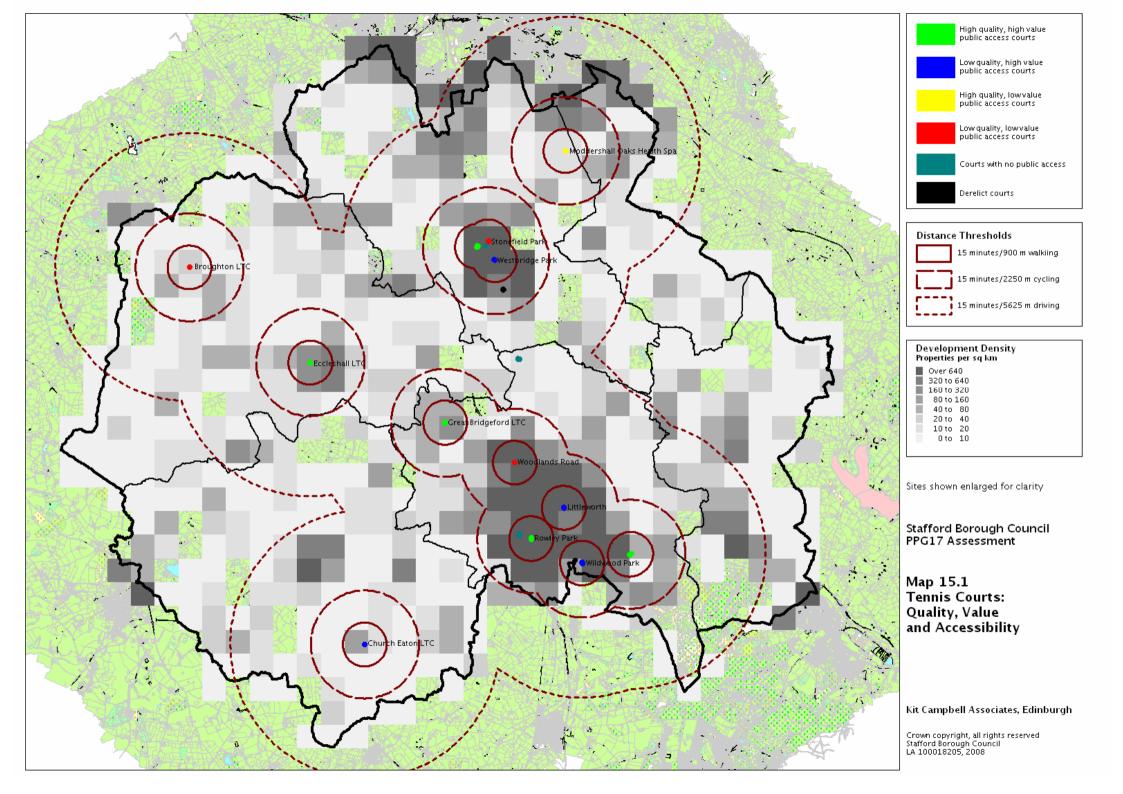

## **List of Maps**

| 6.1  | ΔI | lotn | nents  |
|------|----|------|--------|
| υ. ι | -  | ıvıı | ICIICO |

- 7.1 ATPs
- 8.1 Athletics Tracks
- 9.1 Bowling Greens
- 10.1 Equipped Play Areas for Young Children
- 10.2 Stafford: Equipped Play Areas for Young Children
- 10.3 Stone: Equipped Play Areas for Young Children
- 10.4 Equipped Play Areas for Older Children
- 10.5 Stafford: Equipped Play Areas for Young Children
- 10.6 Stone: Equipped Play Areas for Young Children
- 10.7 Strategic Play Areas
- 11.1 Golf Courses
- 12.1 Cricket Pitches
- 12.2 Adult Football Pitches
- 12.3 Adult Rugby Pitches
- 13.1 The Green Network
- 13.2 Natural Greenspaces within Settlements
- 13.3 Open Access Playing Fields
- 13.4 Parks and Gardens
- 13.5 Nature Conservation Designations
- 13.6 Context Value
- 13.7 Nature Conservation Value
- 13.8 Amenity Value
- 13.9 Recreational Value
- 13.10 Play Value
- 14.1 Fitness Centres
- 14.2 Indoor Bowls Halls
- 14.3 Indoor Tennis Courts
- 14.4 Sports Halls
- 14.5 Swimming Pools
- 15.1 Tennis Courts
- 15.2 Multi-sport Courts
- 15.3 Tennis and Multi-sport Courts
- 15.4 Floodlit Tennis and Multi-sport Courts
- 16.1 Teenage Facilities