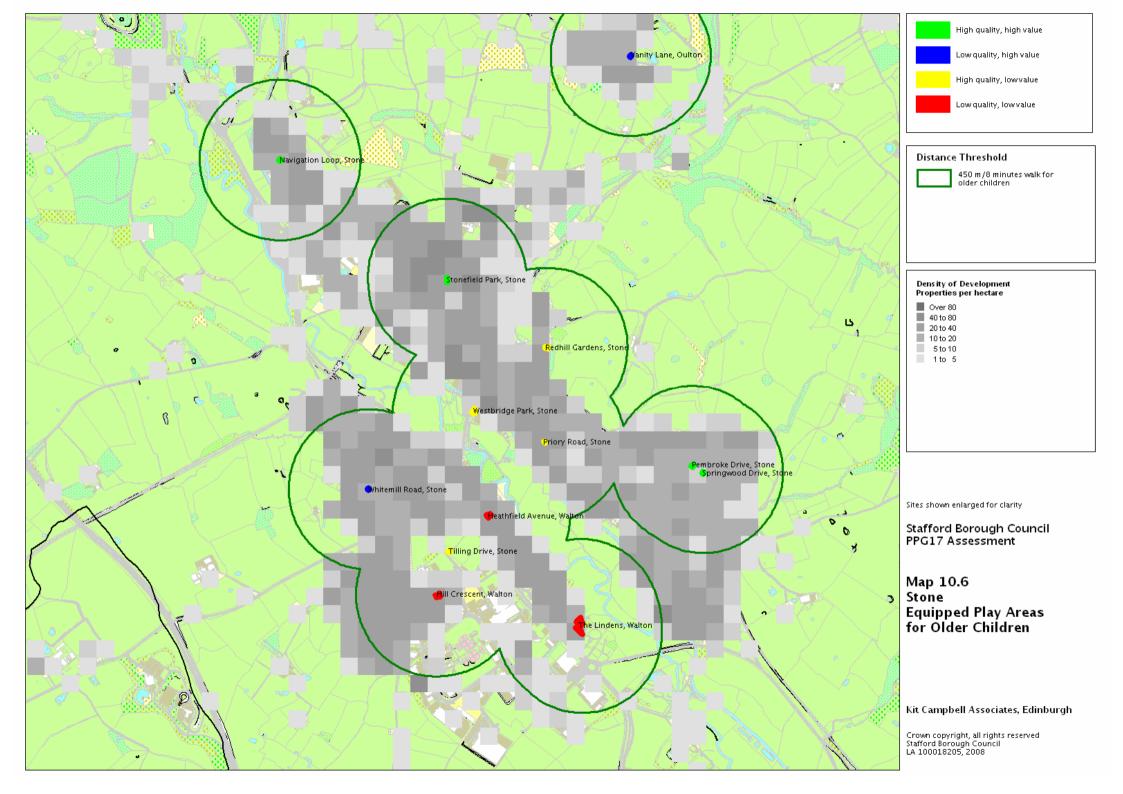

## **List of Maps**

| 6.1  | ΔI | lotn | nents  |
|------|----|------|--------|
| υ. ι | -  | ıvıı | ICIICO |

- 7.1 ATPs
- 8.1 Athletics Tracks
- 9.1 Bowling Greens
- 10.1 Equipped Play Areas for Young Children
- 10.2 Stafford: Equipped Play Areas for Young Children
- 10.3 Stone: Equipped Play Areas for Young Children
- 10.4 Equipped Play Areas for Older Children
- 10.5 Stafford: Equipped Play Areas for Young Children
- 10.6 Stone: Equipped Play Areas for Young Children
- 10.7 Strategic Play Areas
- 11.1 Golf Courses
- 12.1 Cricket Pitches
- 12.2 Adult Football Pitches
- 12.3 Adult Rugby Pitches
- 13.1 The Green Network
- 13.2 Natural Greenspaces within Settlements
- 13.3 Open Access Playing Fields
- 13.4 Parks and Gardens
- 13.5 Nature Conservation Designations
- 13.6 Context Value
- 13.7 Nature Conservation Value
- 13.8 Amenity Value
- 13.9 Recreational Value
- 13.10 Play Value
- 14.1 Fitness Centres
- 14.2 Indoor Bowls Halls
- 14.3 Indoor Tennis Courts
- 14.4 Sports Halls
- 14.5 Swimming Pools
- 15.1 Tennis Courts
- 15.2 Multi-sport Courts
- 15.3 Tennis and Multi-sport Courts
- 15.4 Floodlit Tennis and Multi-sport Courts
- 16.1 Teenage Facilities