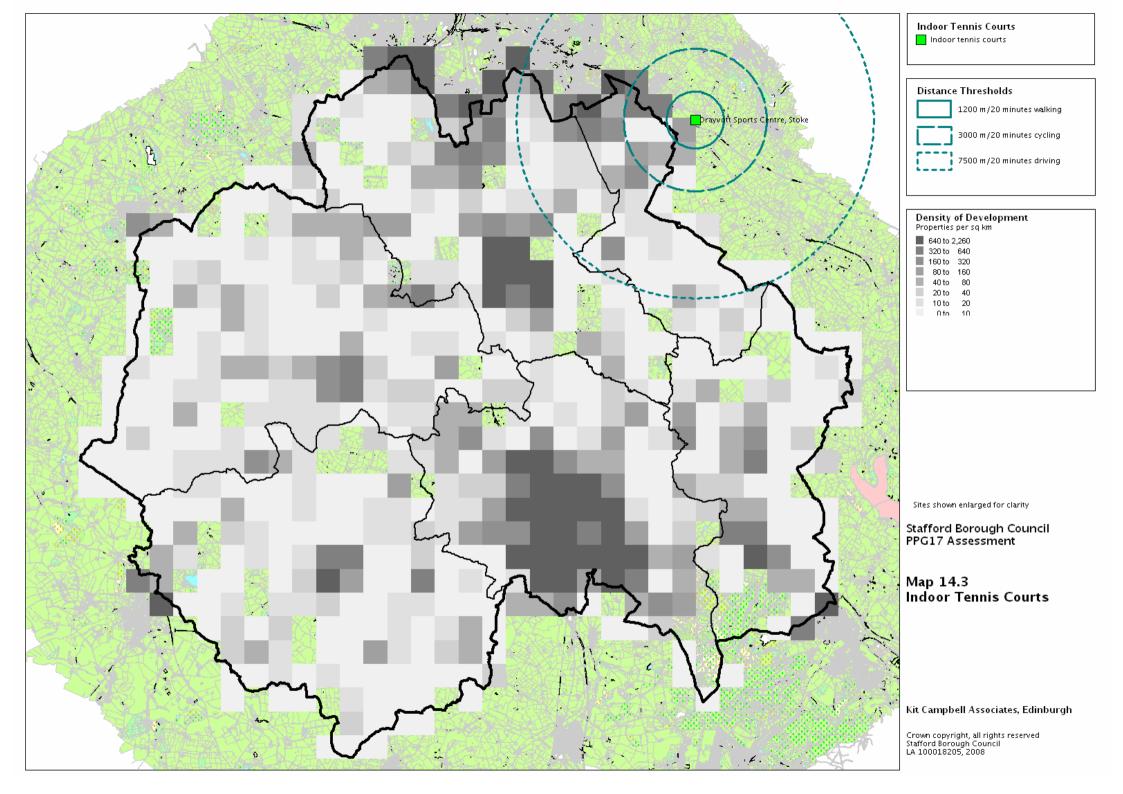

## **List of Maps**

| 6.1  | ΔI | lotn | nents  |
|------|----|------|--------|
| υ. ι | -  | ıvıı | ICIICO |

- 7.1 ATPs
- 8.1 Athletics Tracks
- 9.1 Bowling Greens
- 10.1 Equipped Play Areas for Young Children
- 10.2 Stafford: Equipped Play Areas for Young Children
- 10.3 Stone: Equipped Play Areas for Young Children
- 10.4 Equipped Play Areas for Older Children
- 10.5 Stafford: Equipped Play Areas for Young Children
- 10.6 Stone: Equipped Play Areas for Young Children
- 10.7 Strategic Play Areas
- 11.1 Golf Courses
- 12.1 Cricket Pitches
- 12.2 Adult Football Pitches
- 12.3 Adult Rugby Pitches
- 13.1 The Green Network
- 13.2 Natural Greenspaces within Settlements
- 13.3 Open Access Playing Fields
- 13.4 Parks and Gardens
- 13.5 Nature Conservation Designations
- 13.6 Context Value
- 13.7 Nature Conservation Value
- 13.8 Amenity Value
- 13.9 Recreational Value
- 13.10 Play Value
- 14.1 Fitness Centres
- 14.2 Indoor Bowls Halls
- 14.3 Indoor Tennis Courts
- 14.4 Sports Halls
- 14.5 Swimming Pools
- 15.1 Tennis Courts
- 15.2 Multi-sport Courts
- 15.3 Tennis and Multi-sport Courts
- 15.4 Floodlit Tennis and Multi-sport Courts
- 16.1 Teenage Facilities