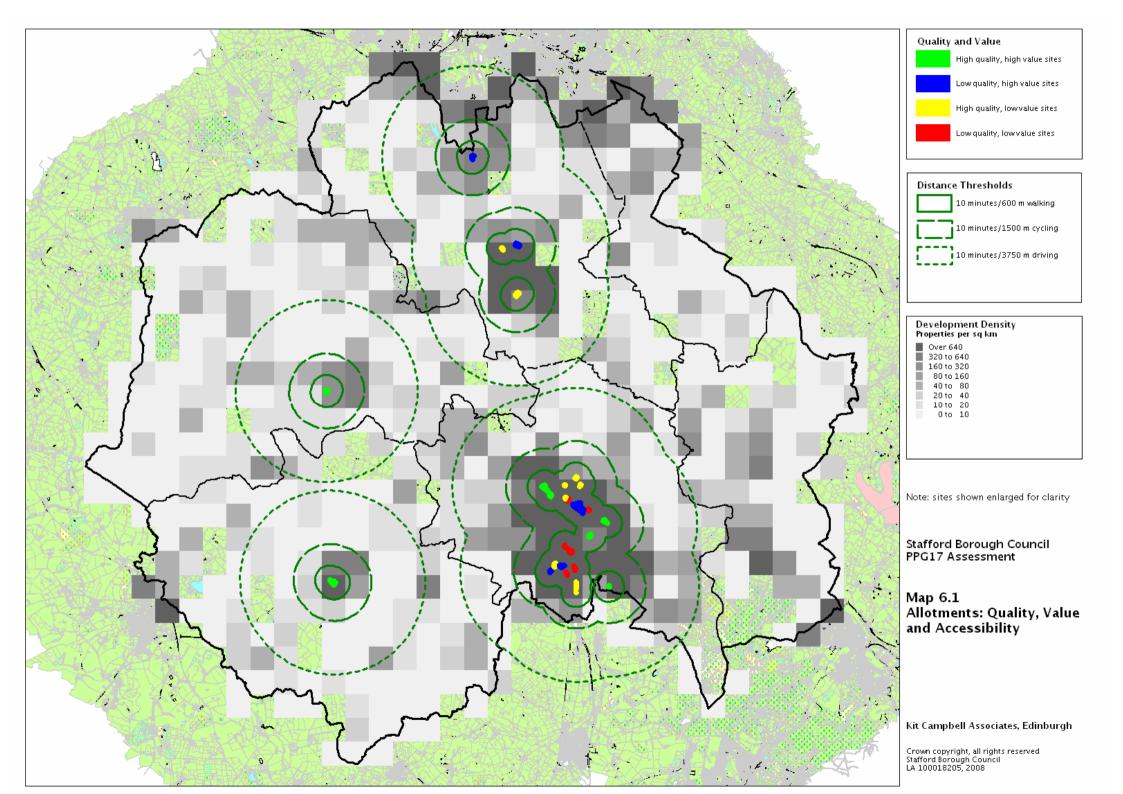

## **List of Maps**

| 6.1  | ΔI | lotn | nents  |
|------|----|------|--------|
| υ. ι | -  | ıvıı | ICIICO |

- 7.1 ATPs
- 8.1 Athletics Tracks
- 9.1 Bowling Greens
- 10.1 Equipped Play Areas for Young Children
- 10.2 Stafford: Equipped Play Areas for Young Children
- 10.3 Stone: Equipped Play Areas for Young Children
- 10.4 Equipped Play Areas for Older Children
- 10.5 Stafford: Equipped Play Areas for Young Children
- 10.6 Stone: Equipped Play Areas for Young Children
- 10.7 Strategic Play Areas
- 11.1 Golf Courses
- 12.1 Cricket Pitches
- 12.2 Adult Football Pitches
- 12.3 Adult Rugby Pitches
- 13.1 The Green Network
- 13.2 Natural Greenspaces within Settlements
- 13.3 Open Access Playing Fields
- 13.4 Parks and Gardens
- 13.5 Nature Conservation Designations
- 13.6 Context Value
- 13.7 Nature Conservation Value
- 13.8 Amenity Value
- 13.9 Recreational Value
- 13.10 Play Value
- 14.1 Fitness Centres
- 14.2 Indoor Bowls Halls
- 14.3 Indoor Tennis Courts
- 14.4 Sports Halls
- 14.5 Swimming Pools
- 15.1 Tennis Courts
- 15.2 Multi-sport Courts
- 15.3 Tennis and Multi-sport Courts
- 15.4 Floodlit Tennis and Multi-sport Courts
- 16.1 Teenage Facilities