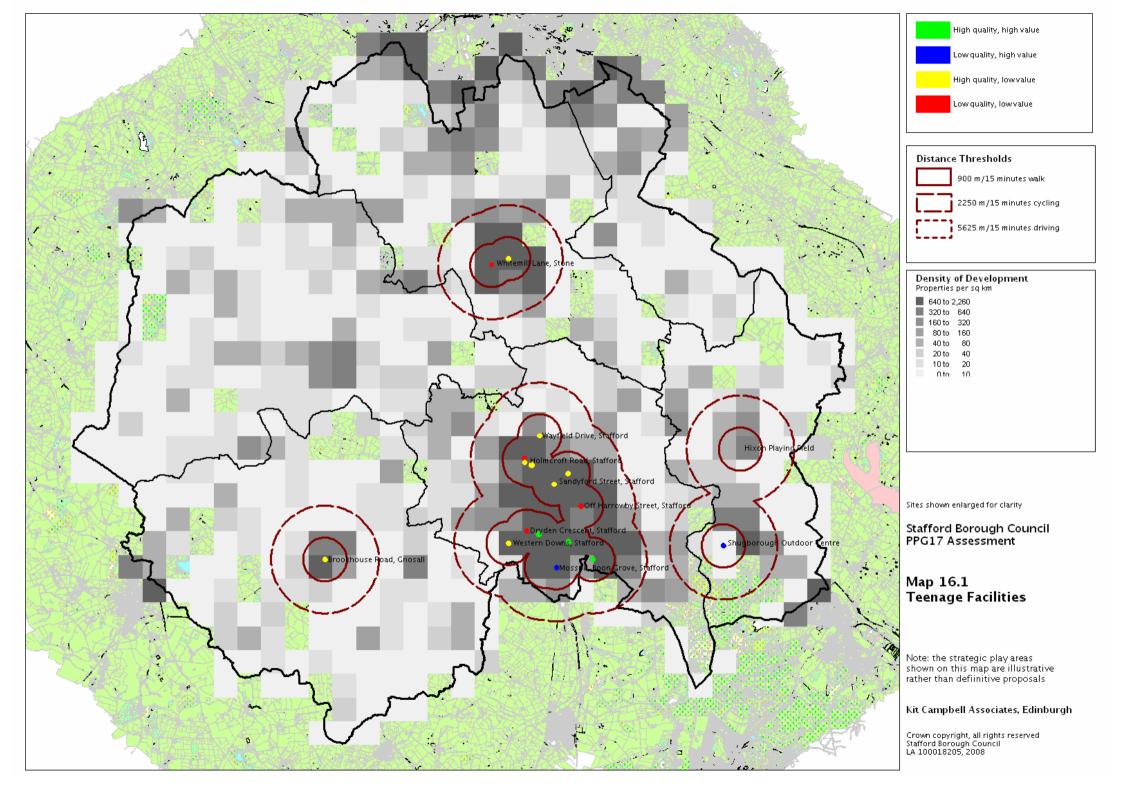

## **List of Maps**

| 6.1  | ΔI | lotn | nents  |
|------|----|------|--------|
| υ. ι | -  | ıvıı | ICIICO |

- 7.1 ATPs
- 8.1 Athletics Tracks
- 9.1 Bowling Greens
- 10.1 Equipped Play Areas for Young Children
- 10.2 Stafford: Equipped Play Areas for Young Children
- 10.3 Stone: Equipped Play Areas for Young Children
- 10.4 Equipped Play Areas for Older Children
- 10.5 Stafford: Equipped Play Areas for Young Children
- 10.6 Stone: Equipped Play Areas for Young Children
- 10.7 Strategic Play Areas
- 11.1 Golf Courses
- 12.1 Cricket Pitches
- 12.2 Adult Football Pitches
- 12.3 Adult Rugby Pitches
- 13.1 The Green Network
- 13.2 Natural Greenspaces within Settlements
- 13.3 Open Access Playing Fields
- 13.4 Parks and Gardens
- 13.5 Nature Conservation Designations
- 13.6 Context Value
- 13.7 Nature Conservation Value
- 13.8 Amenity Value
- 13.9 Recreational Value
- 13.10 Play Value
- 14.1 Fitness Centres
- 14.2 Indoor Bowls Halls
- 14.3 Indoor Tennis Courts
- 14.4 Sports Halls
- 14.5 Swimming Pools
- 15.1 Tennis Courts
- 15.2 Multi-sport Courts
- 15.3 Tennis and Multi-sport Courts
- 15.4 Floodlit Tennis and Multi-sport Courts
- 16.1 Teenage Facilities