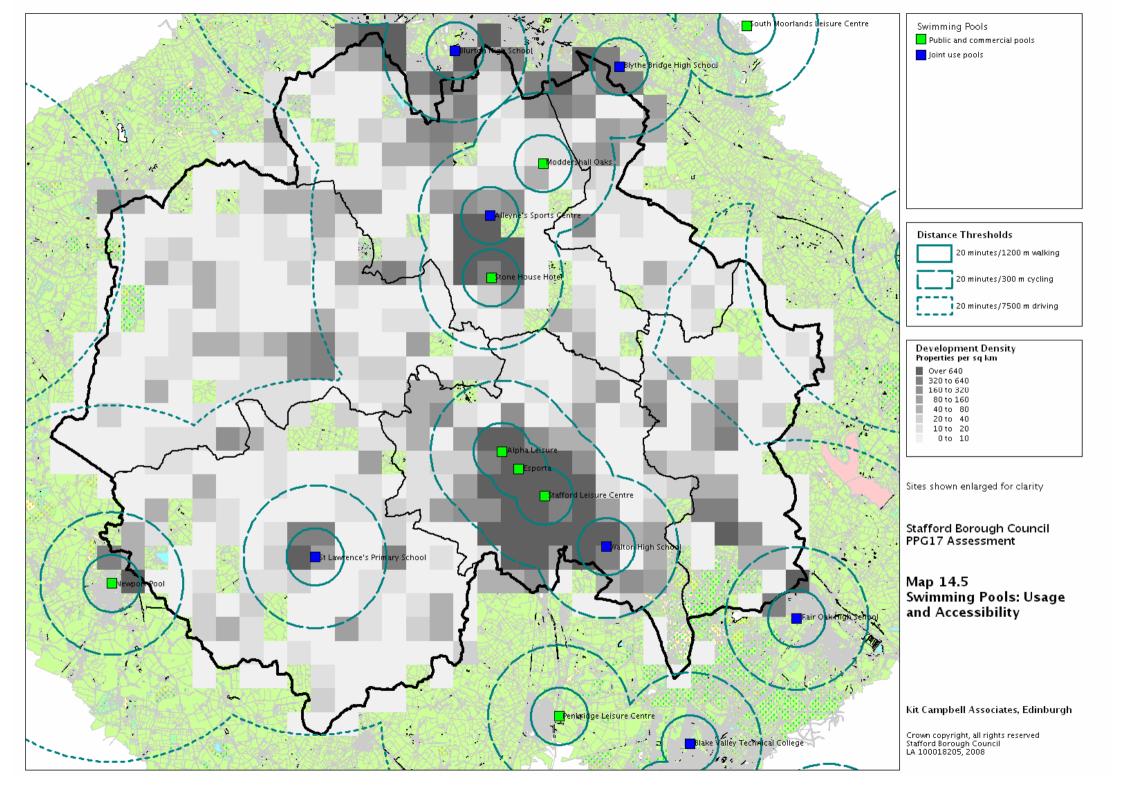

## **List of Maps**

| 6.1  | ΔI | lotn | nents  |
|------|----|------|--------|
| υ. ι | -  | ıvıı | ICIICO |

- 7.1 ATPs
- 8.1 Athletics Tracks
- 9.1 Bowling Greens
- 10.1 Equipped Play Areas for Young Children
- 10.2 Stafford: Equipped Play Areas for Young Children
- 10.3 Stone: Equipped Play Areas for Young Children
- 10.4 Equipped Play Areas for Older Children
- 10.5 Stafford: Equipped Play Areas for Young Children
- 10.6 Stone: Equipped Play Areas for Young Children
- 10.7 Strategic Play Areas
- 11.1 Golf Courses
- 12.1 Cricket Pitches
- 12.2 Adult Football Pitches
- 12.3 Adult Rugby Pitches
- 13.1 The Green Network
- 13.2 Natural Greenspaces within Settlements
- 13.3 Open Access Playing Fields
- 13.4 Parks and Gardens
- 13.5 Nature Conservation Designations
- 13.6 Context Value
- 13.7 Nature Conservation Value
- 13.8 Amenity Value
- 13.9 Recreational Value
- 13.10 Play Value
- 14.1 Fitness Centres
- 14.2 Indoor Bowls Halls
- 14.3 Indoor Tennis Courts
- 14.4 Sports Halls
- 14.5 Swimming Pools
- 15.1 Tennis Courts
- 15.2 Multi-sport Courts
- 15.3 Tennis and Multi-sport Courts
- 15.4 Floodlit Tennis and Multi-sport Courts
- 16.1 Teenage Facilities