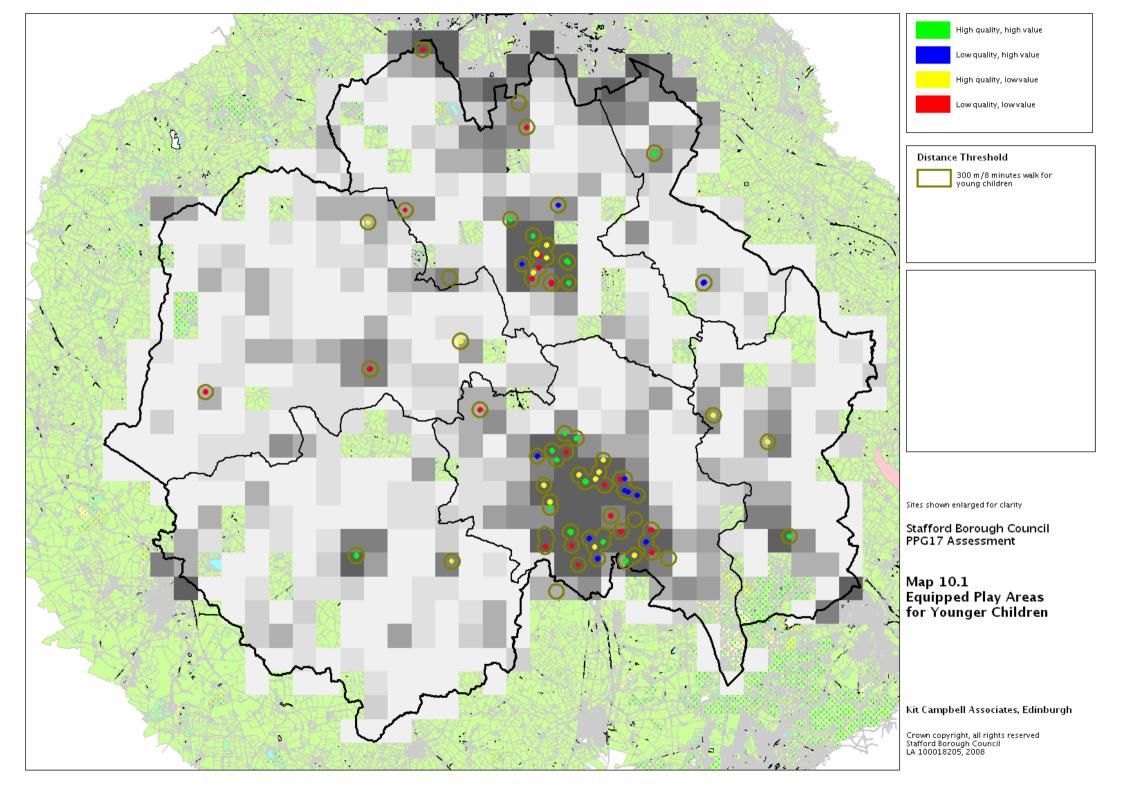

## **List of Maps**

| 6.1  | ΔI | lotn | nents  |
|------|----|------|--------|
| υ. ι | -  | ıvıı | ICIICO |

- 7.1 ATPs
- 8.1 Athletics Tracks
- 9.1 Bowling Greens
- 10.1 Equipped Play Areas for Young Children
- 10.2 Stafford: Equipped Play Areas for Young Children
- 10.3 Stone: Equipped Play Areas for Young Children
- 10.4 Equipped Play Areas for Older Children
- 10.5 Stafford: Equipped Play Areas for Young Children
- 10.6 Stone: Equipped Play Areas for Young Children
- 10.7 Strategic Play Areas
- 11.1 Golf Courses
- 12.1 Cricket Pitches
- 12.2 Adult Football Pitches
- 12.3 Adult Rugby Pitches
- 13.1 The Green Network
- 13.2 Natural Greenspaces within Settlements
- 13.3 Open Access Playing Fields
- 13.4 Parks and Gardens
- 13.5 Nature Conservation Designations
- 13.6 Context Value
- 13.7 Nature Conservation Value
- 13.8 Amenity Value
- 13.9 Recreational Value
- 13.10 Play Value
- 14.1 Fitness Centres
- 14.2 Indoor Bowls Halls
- 14.3 Indoor Tennis Courts
- 14.4 Sports Halls
- 14.5 Swimming Pools
- 15.1 Tennis Courts
- 15.2 Multi-sport Courts
- 15.3 Tennis and Multi-sport Courts
- 15.4 Floodlit Tennis and Multi-sport Courts
- 16.1 Teenage Facilities