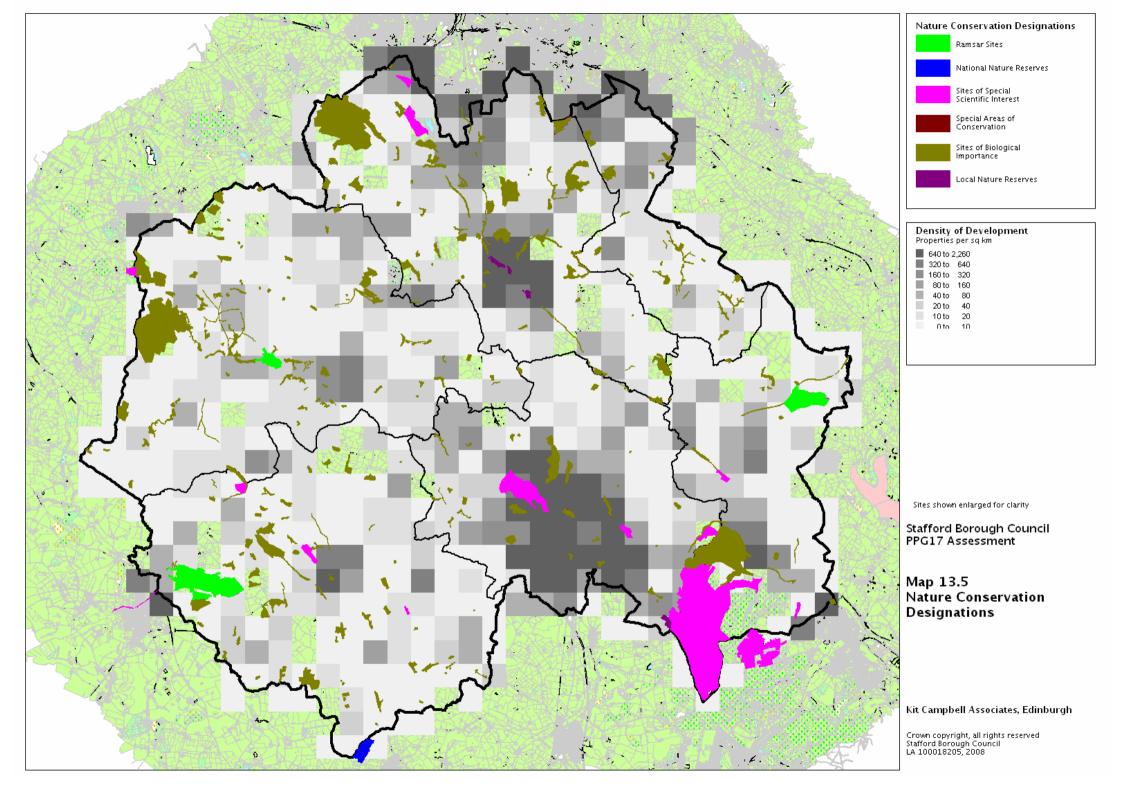

## **List of Maps**

| 6.1  | ΔI | lotn | nents  |
|------|----|------|--------|
| υ. ι | -  | ıvıı | ICIICO |

- 7.1 ATPs
- 8.1 Athletics Tracks
- 9.1 Bowling Greens
- 10.1 Equipped Play Areas for Young Children
- 10.2 Stafford: Equipped Play Areas for Young Children
- 10.3 Stone: Equipped Play Areas for Young Children
- 10.4 Equipped Play Areas for Older Children
- 10.5 Stafford: Equipped Play Areas for Young Children
- 10.6 Stone: Equipped Play Areas for Young Children
- 10.7 Strategic Play Areas
- 11.1 Golf Courses
- 12.1 Cricket Pitches
- 12.2 Adult Football Pitches
- 12.3 Adult Rugby Pitches
- 13.1 The Green Network
- 13.2 Natural Greenspaces within Settlements
- 13.3 Open Access Playing Fields
- 13.4 Parks and Gardens
- 13.5 Nature Conservation Designations
- 13.6 Context Value
- 13.7 Nature Conservation Value
- 13.8 Amenity Value
- 13.9 Recreational Value
- 13.10 Play Value
- 14.1 Fitness Centres
- 14.2 Indoor Bowls Halls
- 14.3 Indoor Tennis Courts
- 14.4 Sports Halls
- 14.5 Swimming Pools
- 15.1 Tennis Courts
- 15.2 Multi-sport Courts
- 15.3 Tennis and Multi-sport Courts
- 15.4 Floodlit Tennis and Multi-sport Courts
- 16.1 Teenage Facilities