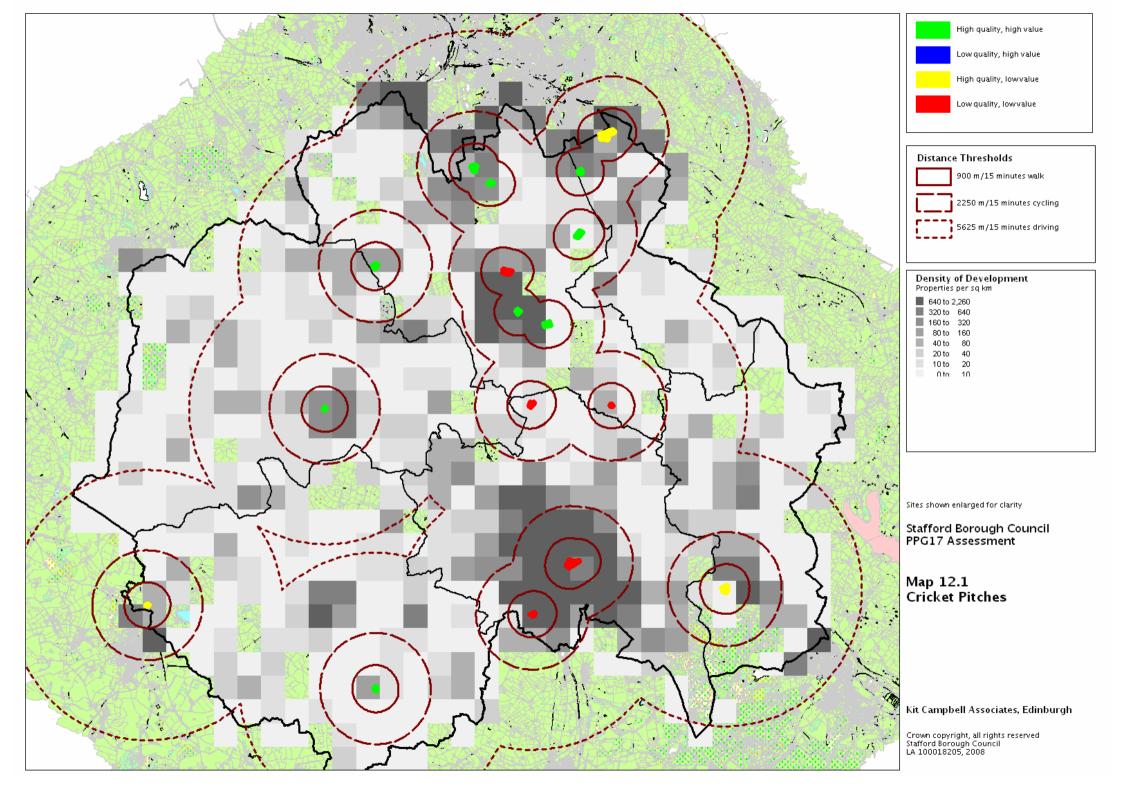

## **List of Maps**

| 6.1  | ΔI | lotn | nents  |
|------|----|------|--------|
| υ. ι | -  | ıvıı | ICIICO |

- 7.1 ATPs
- 8.1 Athletics Tracks
- 9.1 Bowling Greens
- 10.1 Equipped Play Areas for Young Children
- 10.2 Stafford: Equipped Play Areas for Young Children
- 10.3 Stone: Equipped Play Areas for Young Children
- 10.4 Equipped Play Areas for Older Children
- 10.5 Stafford: Equipped Play Areas for Young Children
- 10.6 Stone: Equipped Play Areas for Young Children
- 10.7 Strategic Play Areas
- 11.1 Golf Courses
- 12.1 Cricket Pitches
- 12.2 Adult Football Pitches
- 12.3 Adult Rugby Pitches
- 13.1 The Green Network
- 13.2 Natural Greenspaces within Settlements
- 13.3 Open Access Playing Fields
- 13.4 Parks and Gardens
- 13.5 Nature Conservation Designations
- 13.6 Context Value
- 13.7 Nature Conservation Value
- 13.8 Amenity Value
- 13.9 Recreational Value
- 13.10 Play Value
- 14.1 Fitness Centres
- 14.2 Indoor Bowls Halls
- 14.3 Indoor Tennis Courts
- 14.4 Sports Halls
- 14.5 Swimming Pools
- 15.1 Tennis Courts
- 15.2 Multi-sport Courts
- 15.3 Tennis and Multi-sport Courts
- 15.4 Floodlit Tennis and Multi-sport Courts
- 16.1 Teenage Facilities