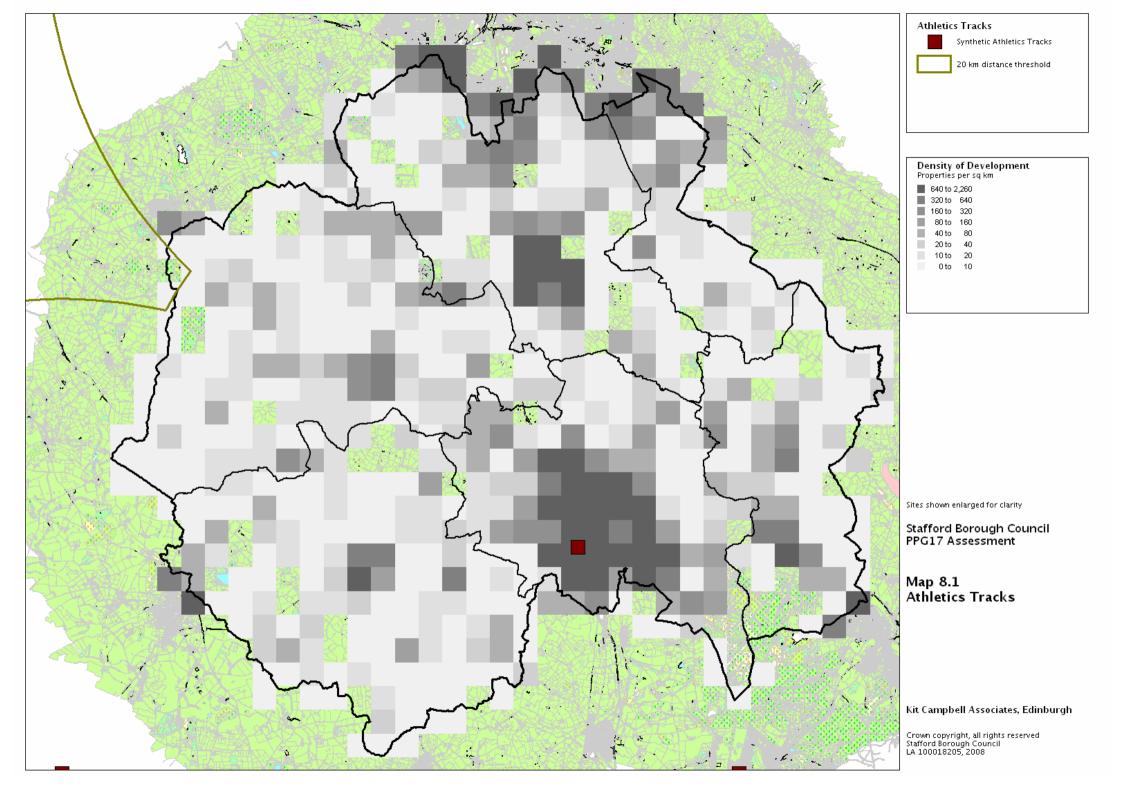

## **List of Maps**

| 6.1  | ΔI | lotn | nents  |
|------|----|------|--------|
| υ. ι | -  | ıvıı | ICIICO |

- 7.1 ATPs
- 8.1 Athletics Tracks
- 9.1 Bowling Greens
- 10.1 Equipped Play Areas for Young Children
- 10.2 Stafford: Equipped Play Areas for Young Children
- 10.3 Stone: Equipped Play Areas for Young Children
- 10.4 Equipped Play Areas for Older Children
- 10.5 Stafford: Equipped Play Areas for Young Children
- 10.6 Stone: Equipped Play Areas for Young Children
- 10.7 Strategic Play Areas
- 11.1 Golf Courses
- 12.1 Cricket Pitches
- 12.2 Adult Football Pitches
- 12.3 Adult Rugby Pitches
- 13.1 The Green Network
- 13.2 Natural Greenspaces within Settlements
- 13.3 Open Access Playing Fields
- 13.4 Parks and Gardens
- 13.5 Nature Conservation Designations
- 13.6 Context Value
- 13.7 Nature Conservation Value
- 13.8 Amenity Value
- 13.9 Recreational Value
- 13.10 Play Value
- 14.1 Fitness Centres
- 14.2 Indoor Bowls Halls
- 14.3 Indoor Tennis Courts
- 14.4 Sports Halls
- 14.5 Swimming Pools
- 15.1 Tennis Courts
- 15.2 Multi-sport Courts
- 15.3 Tennis and Multi-sport Courts
- 15.4 Floodlit Tennis and Multi-sport Courts
- 16.1 Teenage Facilities