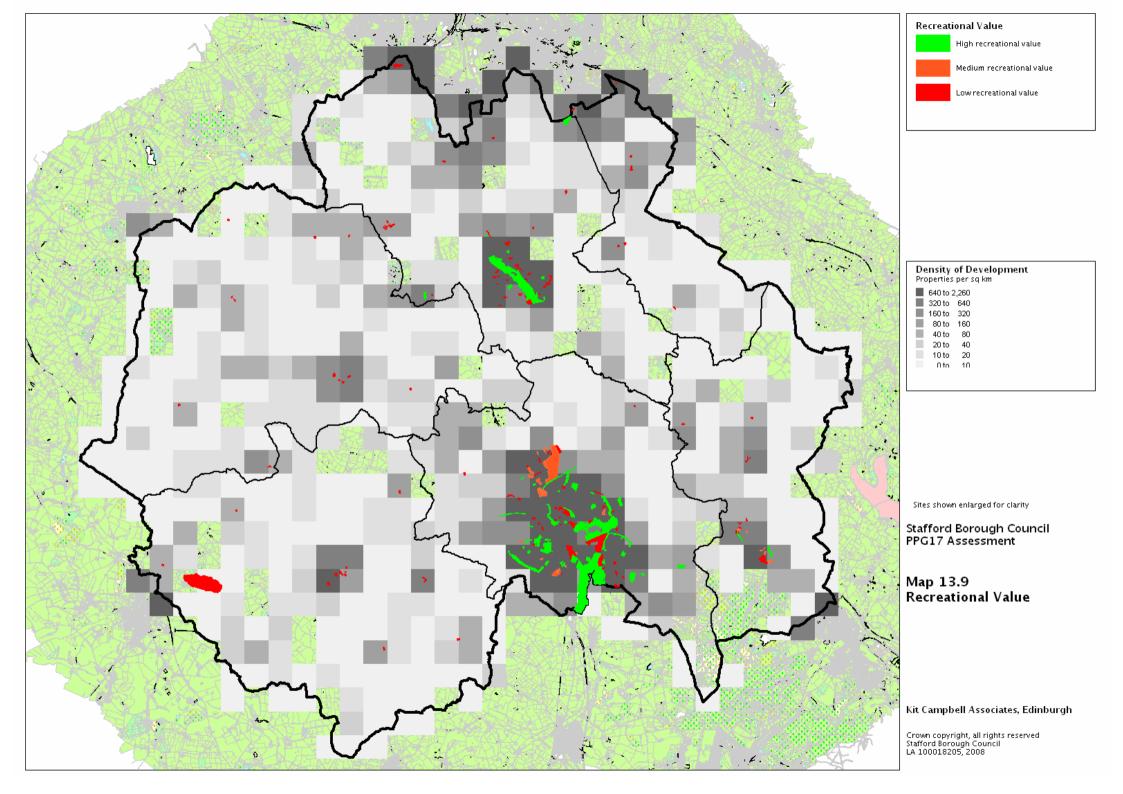

## **List of Maps**

| 6.1  | ΔI | lotn | nents  |
|------|----|------|--------|
| υ. ι | -  | ıvıı | ICIICO |

- 7.1 ATPs
- 8.1 Athletics Tracks
- 9.1 Bowling Greens
- 10.1 Equipped Play Areas for Young Children
- 10.2 Stafford: Equipped Play Areas for Young Children
- 10.3 Stone: Equipped Play Areas for Young Children
- 10.4 Equipped Play Areas for Older Children
- 10.5 Stafford: Equipped Play Areas for Young Children
- 10.6 Stone: Equipped Play Areas for Young Children
- 10.7 Strategic Play Areas
- 11.1 Golf Courses
- 12.1 Cricket Pitches
- 12.2 Adult Football Pitches
- 12.3 Adult Rugby Pitches
- 13.1 The Green Network
- 13.2 Natural Greenspaces within Settlements
- 13.3 Open Access Playing Fields
- 13.4 Parks and Gardens
- 13.5 Nature Conservation Designations
- 13.6 Context Value
- 13.7 Nature Conservation Value
- 13.8 Amenity Value
- 13.9 Recreational Value
- 13.10 Play Value
- 14.1 Fitness Centres
- 14.2 Indoor Bowls Halls
- 14.3 Indoor Tennis Courts
- 14.4 Sports Halls
- 14.5 Swimming Pools
- 15.1 Tennis Courts
- 15.2 Multi-sport Courts
- 15.3 Tennis and Multi-sport Courts
- 15.4 Floodlit Tennis and Multi-sport Courts
- 16.1 Teenage Facilities