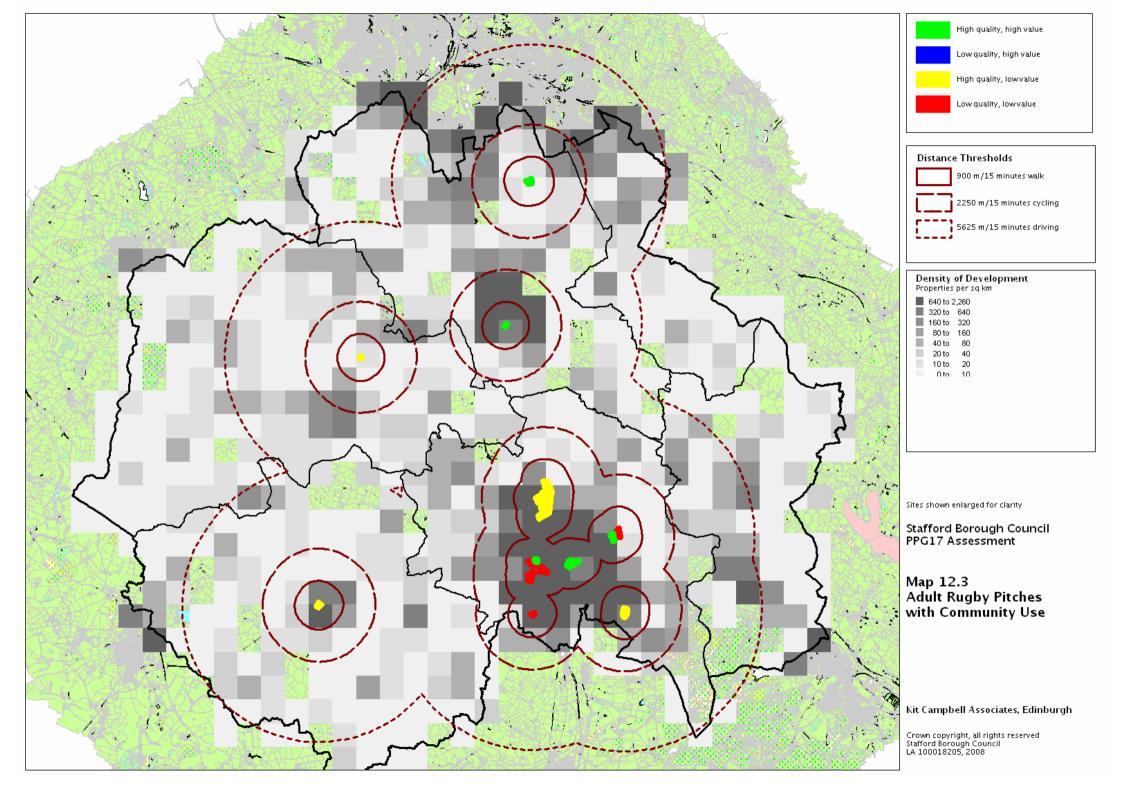

## **List of Maps**

| 6.1  | ΔI | lotn | nents  |
|------|----|------|--------|
| υ. ι | -  | ıvıı | ICIICO |

- 7.1 ATPs
- 8.1 Athletics Tracks
- 9.1 Bowling Greens
- 10.1 Equipped Play Areas for Young Children
- 10.2 Stafford: Equipped Play Areas for Young Children
- 10.3 Stone: Equipped Play Areas for Young Children
- 10.4 Equipped Play Areas for Older Children
- 10.5 Stafford: Equipped Play Areas for Young Children
- 10.6 Stone: Equipped Play Areas for Young Children
- 10.7 Strategic Play Areas
- 11.1 Golf Courses
- 12.1 Cricket Pitches
- 12.2 Adult Football Pitches
- 12.3 Adult Rugby Pitches
- 13.1 The Green Network
- 13.2 Natural Greenspaces within Settlements
- 13.3 Open Access Playing Fields
- 13.4 Parks and Gardens
- 13.5 Nature Conservation Designations
- 13.6 Context Value
- 13.7 Nature Conservation Value
- 13.8 Amenity Value
- 13.9 Recreational Value
- 13.10 Play Value
- 14.1 Fitness Centres
- 14.2 Indoor Bowls Halls
- 14.3 Indoor Tennis Courts
- 14.4 Sports Halls
- 14.5 Swimming Pools
- 15.1 Tennis Courts
- 15.2 Multi-sport Courts
- 15.3 Tennis and Multi-sport Courts
- 15.4 Floodlit Tennis and Multi-sport Courts
- 16.1 Teenage Facilities