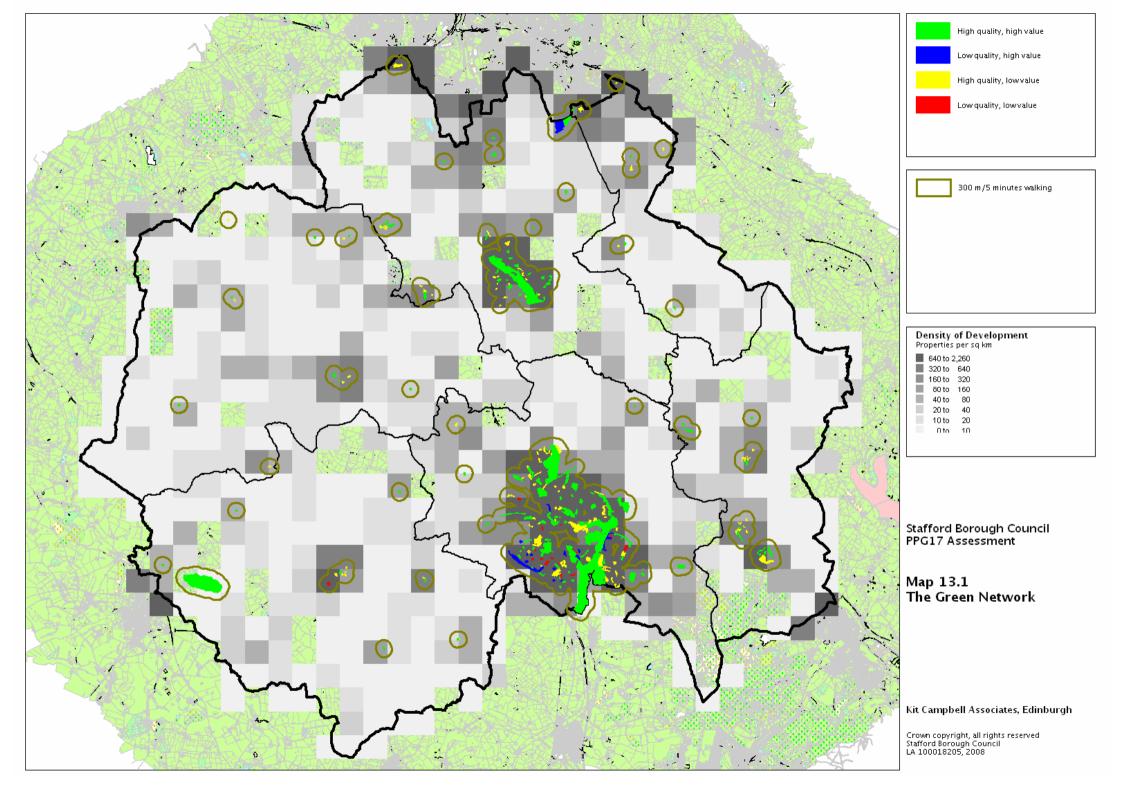

## **List of Maps**

| 6.1  | ΔI | lotn | nents  |
|------|----|------|--------|
| υ. ι | -  | ıvıı | ICIICO |

- 7.1 ATPs
- 8.1 Athletics Tracks
- 9.1 Bowling Greens
- 10.1 Equipped Play Areas for Young Children
- 10.2 Stafford: Equipped Play Areas for Young Children
- 10.3 Stone: Equipped Play Areas for Young Children
- 10.4 Equipped Play Areas for Older Children
- 10.5 Stafford: Equipped Play Areas for Young Children
- 10.6 Stone: Equipped Play Areas for Young Children
- 10.7 Strategic Play Areas
- 11.1 Golf Courses
- 12.1 Cricket Pitches
- 12.2 Adult Football Pitches
- 12.3 Adult Rugby Pitches
- 13.1 The Green Network
- 13.2 Natural Greenspaces within Settlements
- 13.3 Open Access Playing Fields
- 13.4 Parks and Gardens
- 13.5 Nature Conservation Designations
- 13.6 Context Value
- 13.7 Nature Conservation Value
- 13.8 Amenity Value
- 13.9 Recreational Value
- 13.10 Play Value
- 14.1 Fitness Centres
- 14.2 Indoor Bowls Halls
- 14.3 Indoor Tennis Courts
- 14.4 Sports Halls
- 14.5 Swimming Pools
- 15.1 Tennis Courts
- 15.2 Multi-sport Courts
- 15.3 Tennis and Multi-sport Courts
- 15.4 Floodlit Tennis and Multi-sport Courts
- 16.1 Teenage Facilities