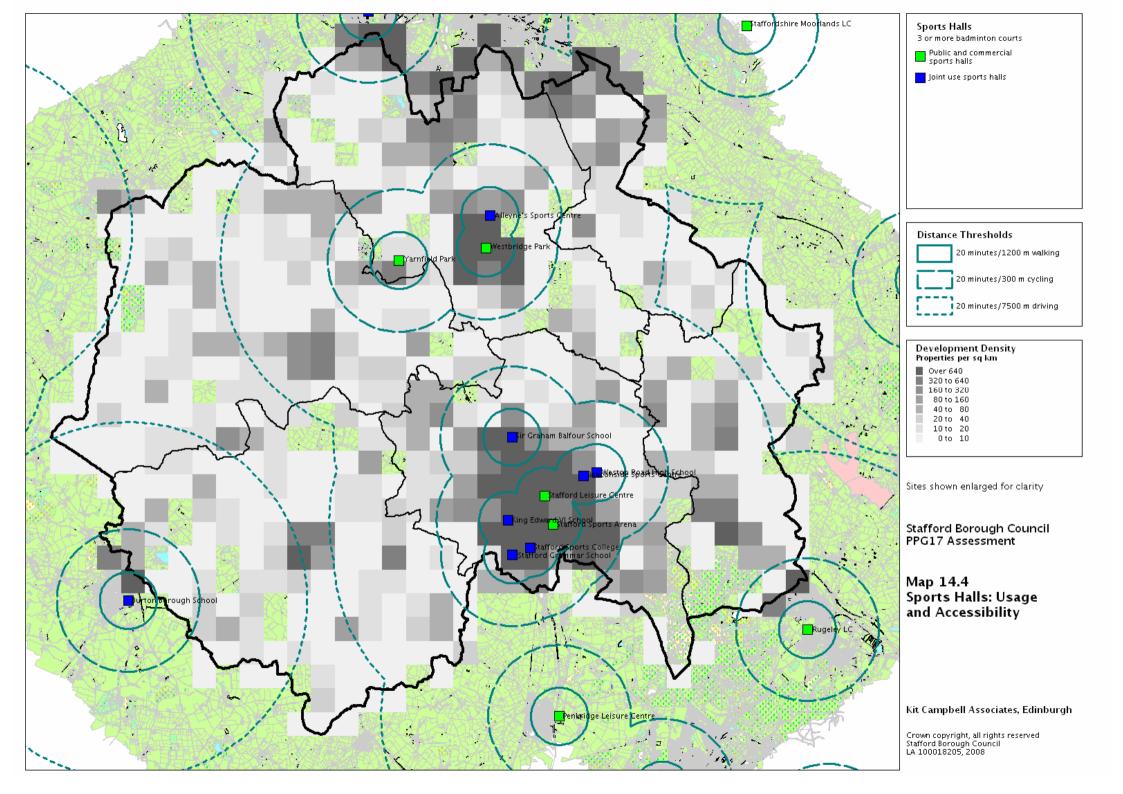

## **List of Maps**

| 6.1  | ΔI | lotn | nents  |
|------|----|------|--------|
| υ. ι | -  | ıvıı | ICIICO |

- 7.1 ATPs
- 8.1 Athletics Tracks
- 9.1 Bowling Greens
- 10.1 Equipped Play Areas for Young Children
- 10.2 Stafford: Equipped Play Areas for Young Children
- 10.3 Stone: Equipped Play Areas for Young Children
- 10.4 Equipped Play Areas for Older Children
- 10.5 Stafford: Equipped Play Areas for Young Children
- 10.6 Stone: Equipped Play Areas for Young Children
- 10.7 Strategic Play Areas
- 11.1 Golf Courses
- 12.1 Cricket Pitches
- 12.2 Adult Football Pitches
- 12.3 Adult Rugby Pitches
- 13.1 The Green Network
- 13.2 Natural Greenspaces within Settlements
- 13.3 Open Access Playing Fields
- 13.4 Parks and Gardens
- 13.5 Nature Conservation Designations
- 13.6 Context Value
- 13.7 Nature Conservation Value
- 13.8 Amenity Value
- 13.9 Recreational Value
- 13.10 Play Value
- 14.1 Fitness Centres
- 14.2 Indoor Bowls Halls
- 14.3 Indoor Tennis Courts
- 14.4 Sports Halls
- 14.5 Swimming Pools
- 15.1 Tennis Courts
- 15.2 Multi-sport Courts
- 15.3 Tennis and Multi-sport Courts
- 15.4 Floodlit Tennis and Multi-sport Courts
- 16.1 Teenage Facilities