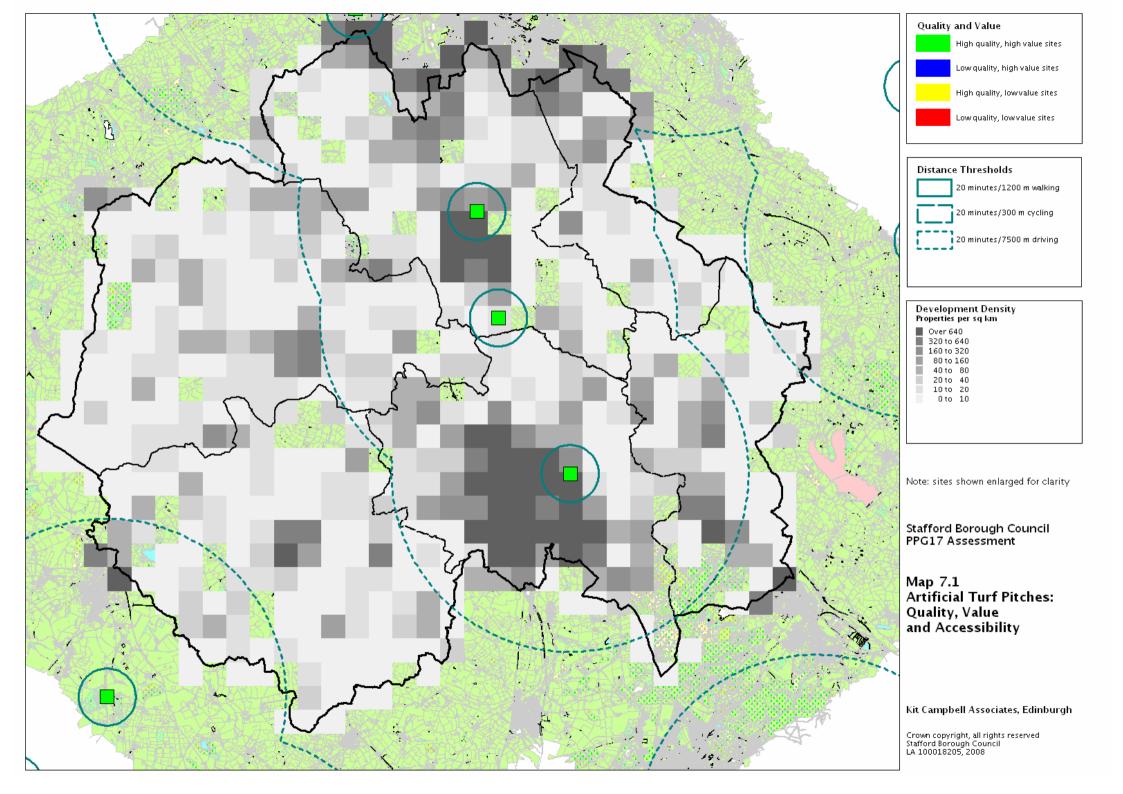

## **List of Maps**

| 6.1  | ΔI | lotn | nents  |
|------|----|------|--------|
| υ. ι | -  | ıvıı | ICIICO |

- 7.1 ATPs
- 8.1 Athletics Tracks
- 9.1 Bowling Greens
- 10.1 Equipped Play Areas for Young Children
- 10.2 Stafford: Equipped Play Areas for Young Children
- 10.3 Stone: Equipped Play Areas for Young Children
- 10.4 Equipped Play Areas for Older Children
- 10.5 Stafford: Equipped Play Areas for Young Children
- 10.6 Stone: Equipped Play Areas for Young Children
- 10.7 Strategic Play Areas
- 11.1 Golf Courses
- 12.1 Cricket Pitches
- 12.2 Adult Football Pitches
- 12.3 Adult Rugby Pitches
- 13.1 The Green Network
- 13.2 Natural Greenspaces within Settlements
- 13.3 Open Access Playing Fields
- 13.4 Parks and Gardens
- 13.5 Nature Conservation Designations
- 13.6 Context Value
- 13.7 Nature Conservation Value
- 13.8 Amenity Value
- 13.9 Recreational Value
- 13.10 Play Value
- 14.1 Fitness Centres
- 14.2 Indoor Bowls Halls
- 14.3 Indoor Tennis Courts
- 14.4 Sports Halls
- 14.5 Swimming Pools
- 15.1 Tennis Courts
- 15.2 Multi-sport Courts
- 15.3 Tennis and Multi-sport Courts
- 15.4 Floodlit Tennis and Multi-sport Courts
- 16.1 Teenage Facilities