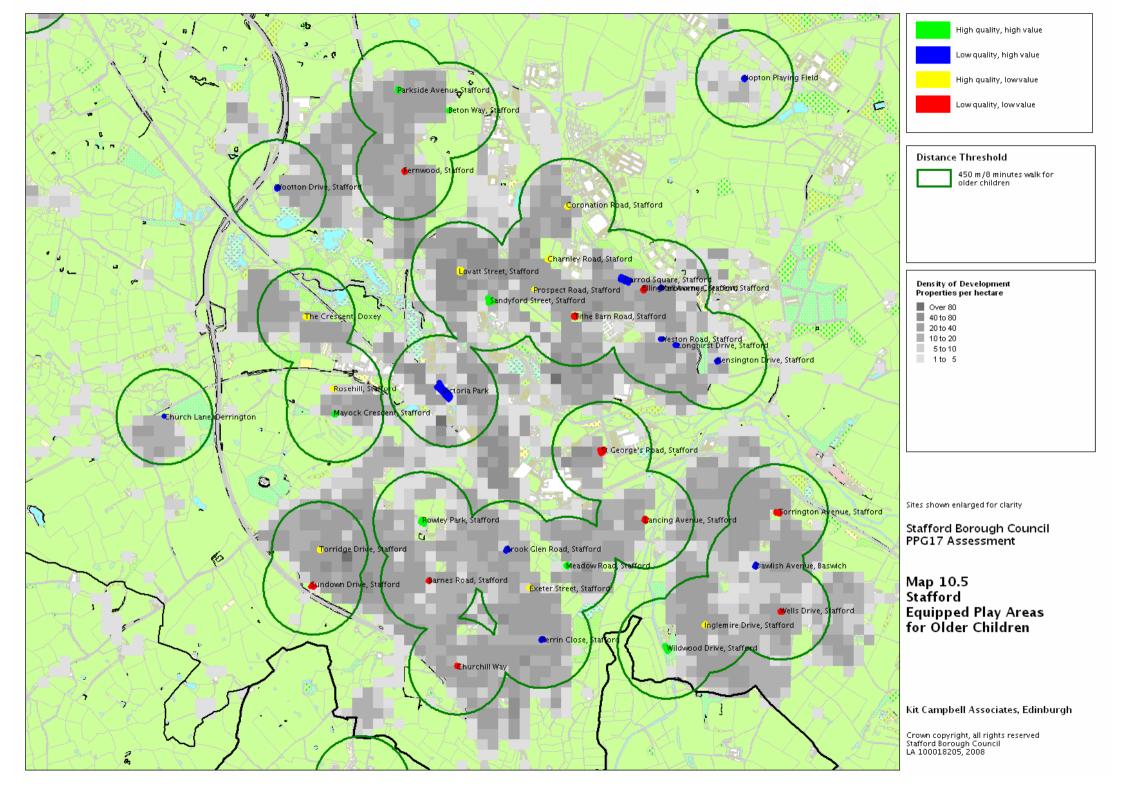

## **List of Maps**

| 6.1  | ΔI | lotn | nents  |
|------|----|------|--------|
| υ. ι | -  | ıvıı | ICIICO |

- 7.1 ATPs
- 8.1 Athletics Tracks
- 9.1 Bowling Greens
- 10.1 Equipped Play Areas for Young Children
- 10.2 Stafford: Equipped Play Areas for Young Children
- 10.3 Stone: Equipped Play Areas for Young Children
- 10.4 Equipped Play Areas for Older Children
- 10.5 Stafford: Equipped Play Areas for Young Children
- 10.6 Stone: Equipped Play Areas for Young Children
- 10.7 Strategic Play Areas
- 11.1 Golf Courses
- 12.1 Cricket Pitches
- 12.2 Adult Football Pitches
- 12.3 Adult Rugby Pitches
- 13.1 The Green Network
- 13.2 Natural Greenspaces within Settlements
- 13.3 Open Access Playing Fields
- 13.4 Parks and Gardens
- 13.5 Nature Conservation Designations
- 13.6 Context Value
- 13.7 Nature Conservation Value
- 13.8 Amenity Value
- 13.9 Recreational Value
- 13.10 Play Value
- 14.1 Fitness Centres
- 14.2 Indoor Bowls Halls
- 14.3 Indoor Tennis Courts
- 14.4 Sports Halls
- 14.5 Swimming Pools
- 15.1 Tennis Courts
- 15.2 Multi-sport Courts
- 15.3 Tennis and Multi-sport Courts
- 15.4 Floodlit Tennis and Multi-sport Courts
- 16.1 Teenage Facilities