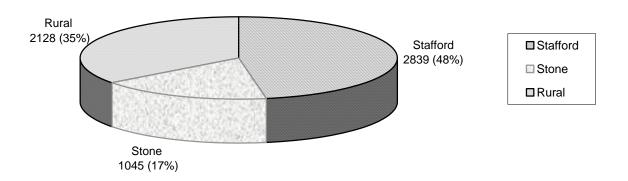

## 3.3 Geographical Breakdown

Figure 3 below gives a broad locational breakdown of completions on all sites since April 1996.

To date, 65% of the ongoing total of completions have been in the urban areas of Stafford and Stone, with rural completions accounting for a significant 35% of total completions - as such, these proportions are identical to those appertaining at the end of March 2007. By way of comparison with the pattern of completions that has been evident within the plan period to date, it is evident that completions this year have decreased slightly in the urban areas - from 72% last year down to 65% of total completions this year and conversely increased slightly in the rural areas - from 28% of total completions last year up to 35% this year, most of which were by way of rural conversions.