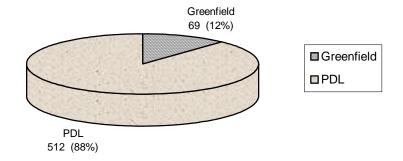

Figure 8 shows the origin of housing commitments as at March 2008 - from this it can be readily appreciated that windfall sites account for all commitments and this is consistent with last year, as is zero for the number of committed units on allocated sites.

**Figure 8 - Origin of Commitment** 

Figure 9 shows commitments by site type at March 2008 - of the outstanding commitments, 81% are on Previously Developed Land (PDL) with the remaining 19% on Greenfield sites (whilst the absolute numbers for each source are, not surprisingly, different from last year the actual percentage contribution from each source remains similar this year as for last when the respective figures were 82% and 18%). Figure 9 can be compared to Figure 5 above which shows completions this year by site type. Actual completions on Greenfield sites accounted for 12% of total completions in 2007/2008, and the Greenfield/PDL split of the current stock of commitments indicates that this level of completions on Greenfield sites will be unlikely to be exceeded - as evidenced by the fact that the number of units completed on Greenfield sites in 2007/2008 is down to 12% of all completions as against the respective figure of 17% last year.