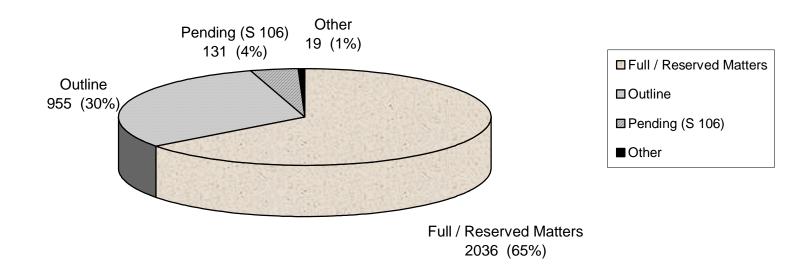

#### 4 Commitment Sites

Commitment sites are those sites which have a planning consent or a consent subject to the completion of a Section 106 Agreement **and do include**, therefore, those **units that were actually under construction** at the time that this study was undertaken. Table 9 shows for each type of planning consent the number of committed dwelling units and gives the Borough's total for 2007/2008. The total has decreased slightly - by 4.1% - from 3275 (2006/2007) to 3141 (2007/2008).

Table 9: Number of commitments as at 31 March 2008

| Consent Type            | Total Number of Committed Units | Percentage of Total |
|-------------------------|---------------------------------|---------------------|
| Full / Reserved Matters | 2036                            | 65                  |
| Outline                 | 955                             | 30                  |
| Pending (s 106)         | 131                             | 4                   |
| Other                   | 19                              | 1                   |
| Total                   | 3141                            | 100                 |

Table 9 shows that a large percentage (65% or 2036 units) of the total commitments have full planning or reserved matters consent and therefore have no planning constraints to prevent their full implementation.

The number of units with outline consent has increased marked by 139% this year - from 400 to 955, due mainly to sites that were approved subject to a Section 106 Agreement being signed had - by the end of March 2008 - been in receipt of a valid outline planning permission by virtue of the requisite Section 106 Agreement having been signed.

Conversely, the number of units that are on sites which are the subject of Section 106 Agreements has decreased markedly by 83% from 776 units to 131 units.

Figure 7 - Commitments Planning Status at March 2008