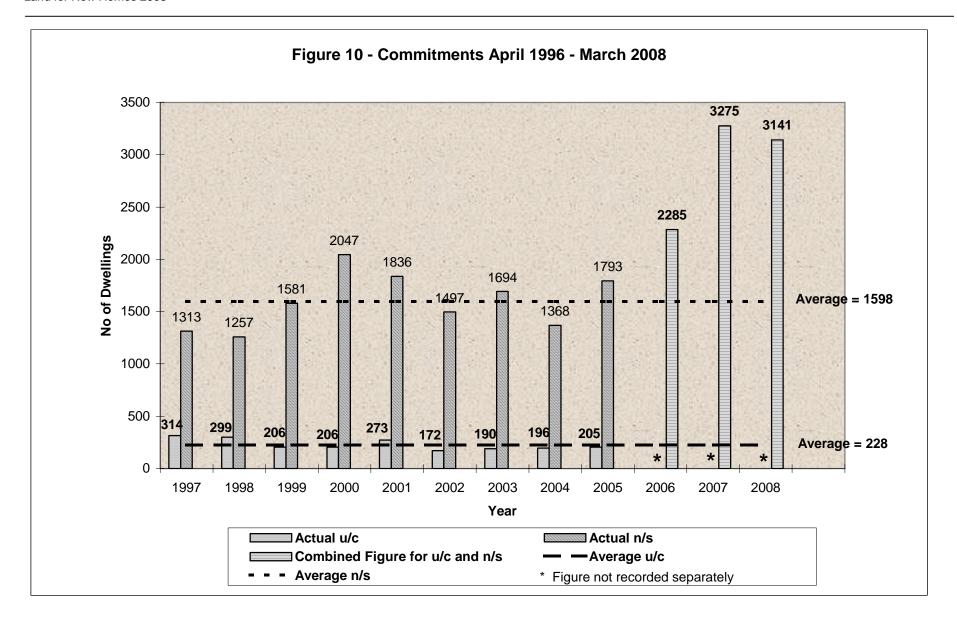

Figure 9 - Commitments by Site Type\*

Land for New Homes 2008

Figure 10 illustrates actual and average commitment rates so far this plan period. Between 1998 and 2000 the number of commitments increased significantly - this increase reflected the adoption of the Local Plan in 1998 and consequently the availability of large allocated sites; however, since the peak in the number of commitments in 2000 the "not started" commitment stock had been declining as large sites were completed and not replaced, although the number of extant commitments has remained significantly higher than at the start of the plan period. It is clear that there was an inordinately large and unprecedented increase in the level of commitments at March 2007 in comparison with every preceding year since the commencement of the Structure Plan period in 1996. The Borough Council ceased to monitor the number of residential units under construction in 2006 in favour of monitoring the actual number of units commenced in that it is felt that this is a more distinct indicator of the amount of new housing development that has taken place within a given year - as a consequence, there are no separate figures for the number of units under construction for 2006 onwards. The level of committed housing supply as at March 2008 is marginally reduced at 3141 units in comparison with 3275 units as at March 2007, which represents a 4.1% reduction in the overall residential supply.