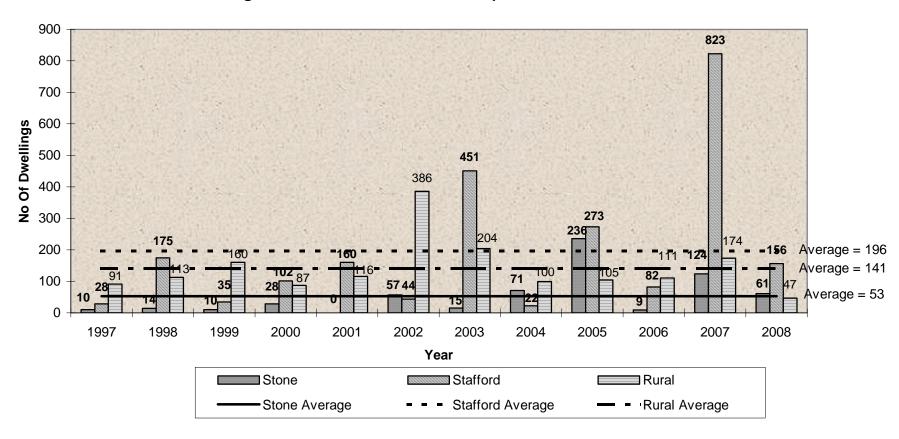

Table 10: Number of units gained through "windfall" permissions\*

| Year    | Stone | Stafford | Rural | Total |
|---------|-------|----------|-------|-------|
| 1997    | 10    | 28       | 91    | 129   |
| 1998    | 14    | 175      | 113   | 302   |
| 1999    | 10    | 35       | 160   | 205   |
| 2000    | 28    | 102      | 87    | 217   |
| 2001    | 0     | 160      | 116   | 276   |
| 2002    | 57    | 44       | 386** | 487   |
| 2003    | 15    | 451      | 204   | 670   |
| 2004    | 71    | 22       | 100   | 193   |
| 2005    | 236   | 273      | 105   | 614   |
| 2006    | 9     | 82       | 111   | 202   |
| 2007    | 124   | 823      | 174   | 1121  |
| 2008    | 61    | 156      | 47    | 264   |
| Average | 53    | 196      | 141   | 390   |

<sup>\*\*</sup>Included the Stallington hospital site which had full permission for 148 dwellings - this was previously counted as an allocation in a preceding local plan, not a windfall.

Figure 11 - Windfall Permissions April 1996 - March 2008