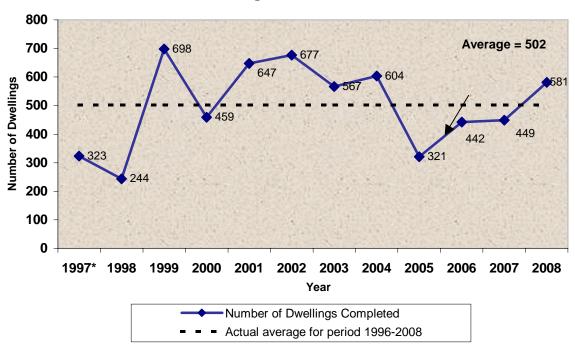

Table 1 shows how this compares with the rate required for the whole plan period and the actual annual average.

Table 1 - Average Completion Rates during the Plan Period

| Plan Period                                                                            | Completion Rate<br>(Number of dwellings / year)                                                    |
|----------------------------------------------------------------------------------------|----------------------------------------------------------------------------------------------------|
| Whole (1996 - 2011)                                                                    | 373                                                                                                |
| Annual average (1996 - 2008)                                                           | 502                                                                                                |
| Remaining years (outstanding provision 2008 - 2011) or<br>"Residual Average Provision" | 0                                                                                                  |
|                                                                                        | <b>NB:</b> Structure Plan requirements of 5600 dwellings <b>exceeded</b> by 412 units as at 03/08. |

Table 2 shows the number of dwellings completed each year since the plan period began whilst Figure 1 illustrates how yearly completions have fluctuated in the first 12 years of the plan period, and how those compare with the average rate required to meet the Structure Plan requirement.

Table 2 - Number of Dwellings Completed by Year

| Year                                | Number of<br>Dwellings<br>Completed |
|-------------------------------------|-------------------------------------|
| 1997*                               | 323                                 |
| 1998                                | 244                                 |
| 1999                                | 698                                 |
| 2000                                | 459                                 |
| 2001                                | 647                                 |
| 2002                                | 677                                 |
| 2003                                | 567                                 |
| 2004                                | 604                                 |
| 2005                                | 321                                 |
| 2006                                | 442                                 |
| 2007                                | 449                                 |
| 2008                                | 581                                 |
| Total                               | 6012                                |
| Actual average for period 1996-2008 | 502                                 |

Figure 1 - Yearly Completions against the required Average for the Plan

Completions are dependent on two principal factors - land availability and market demand; land availability mainly depends on local conditions, whilst market demand is influenced by broader factors such as prevailing interest rates and (correspondingly) buyers confidence.

The greatest number of completions so far within this plan period was between 1998 and 1999 - the high completion rate in that year and in the years thereafter partly reflects the adoption, in October 1998, of the Stafford Borough Local Plan (SBLP 2001) and consequently the availability and implementation of large allocated sites; clearly the completion rate since 1998 - 1999 has been

consistently (with the exception of both the first two years and also 2004-2005) well above the rate required to meet the current Structure Plan provision, and the annual average completion rate figure of 502 units for the period 1996 - 2008 represents 129 units or 35% in excess of the average rate required throughout the whole of the Structure Plan period.