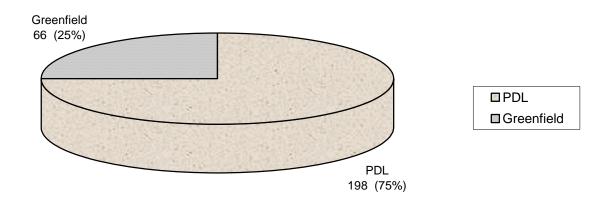

Figure 13 shows that of the dwellings granted through windfall permissions 2007/2008, 75% were on PDL sites and 25% on Greenfield sites - in comparison with 96.5% and 3.5% respectively during 2006/2007; this breakdown can be compared to completions within this last year on windfall sites by site type (refer to figure 5b) where dwellings completed on PDL windfall sites accounted for 88% of all completions.

Figure 13 - Windfall permissions 2007 / 2008 by Site Type

Note:- Conversions of existing and former agricultural buildings are included as "Greenfield" sites; a large proportion of the 66 dwellings granted through windfall permissions this year on Greenfield sites were conversions of existing and former agricultural buildings. Insofar as the permissions granted on Previously Developed Land (PDL) are concerned these comprise both land that was classed as previously being in residential use and also to land that was generally classed as having been developed previously (ie brownfield) such as former garages, industrial premises etc.