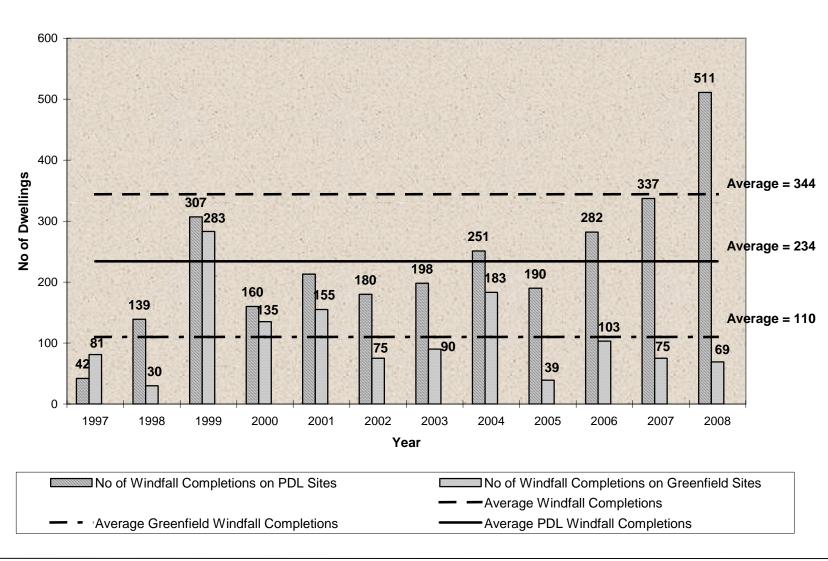

Table 8 and Figure 6 show the breakdown of windfall completions by site type for each year so far during this plan period. The total number of windfall completions and the proportion on Previously Developed Land has varied - however, in the first 12 years of the plan period on average there have been 322 windfall completions each year of which 65% or 209 have been on previously developed sites. This year's total of 412 windfall completions is the third highest figure within the last 11 years.

**Table 8: Breakdown of Windfall Completions** 

| Year    | No of Windfall<br>Completions on PDL<br>Sites | No of Windfall<br>Completions on<br>Greenfield Sites | Total Number of Windfall Completions | Percentage of Windfall Completions on PDL |
|---------|-----------------------------------------------|------------------------------------------------------|--------------------------------------|-------------------------------------------|
| 1997    | 42                                            | 81                                                   | 123                                  | 34                                        |
| 1998    | 139                                           | 30                                                   | 169                                  | 82                                        |
| 1999    | 307                                           | 283                                                  | 590                                  | 52                                        |
| 2000    | 160                                           | 135                                                  | 295                                  | 54                                        |
| 2001    | 213                                           | 155                                                  | 368                                  | 58                                        |
| 2002    | 180                                           | 75                                                   | 255                                  | 71                                        |
| 2003    | 198                                           | 90                                                   | 288                                  | 69                                        |
| 2004    | 251                                           | 183                                                  | 434                                  | 58                                        |
| 2005    | 190                                           | 39                                                   | 229                                  | 83                                        |
| 2006    | 282                                           | 103                                                  | 385                                  | 73                                        |
| 2007    | 337                                           | 75                                                   | 412                                  | 82                                        |
| 2008    | 511                                           | 69                                                   | 580                                  | 88                                        |
| Average | 234                                           | 110                                                  | 344                                  | 67                                        |

It is particularly significant to note the difference in make-up of completions on PDL sites as against those on greenfield sites - of the 511 recorded completions on windfall sites, 88% were on PDL whereas only 12% were on greenfield sites.

Figure 6 - Windfall Completions by Site Type 1996 - 2008