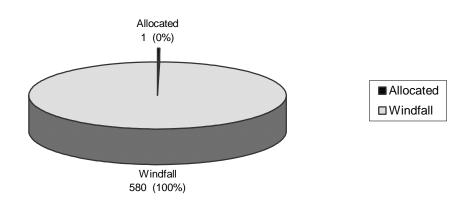

#### 3.4 Completions by "Origin" of Commitment

Figure 4 shows completions by origin of commitment, ie the number of completions that occurred on either "Windfall" or "Allocated" sites between 1 April 2007 and 31 March 2008.

**Figure 4 - Origin of Completions** 

The largest number of completions this year has (consistent with last year) been on windfall sites accounting for 99.8% of the total - this has increased from last year when completions on windfall sites accounted for 92% of total completions; conversely, the actual number of dwellings completed on allocated sites decreased by 98% from 37 in 2006 - 2007 to just one in 2007 - 2008 - due to work now being completed on those allocated sites that were previously under construction.

In terms of actual dwellings completed on windfall sites, there has been a large increase of 41% from 412 in 2006 - 2007 to 580 in 2007 - 2008 - such consistently high levels of completions on "windfall" sites clearly reflect the Authority's stance of having resisted residential development on Greenfield sites (including greenfield sites that are allocated for residential development in the adopted Local Plan), and which is also reinforced by the rate at which "brownfield" (or "PDL") sites have continued to come forward.