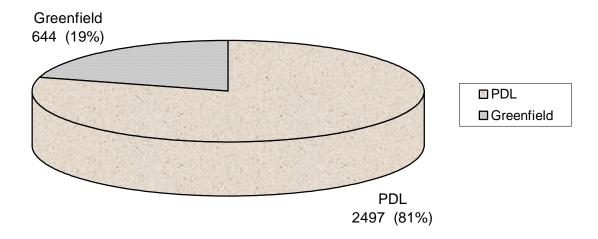

**Figure 8 - Origin of Commitment** 

Figure 9 shows commitments by site type at March 2008 - of the outstanding commitments, 81% are on Previously Developed Land (PDL) with the remaining 19% on Greenfield sites (whilst the absolute numbers for each source are, not surprisingly, different from last year the actual percentage contribution from each source remains similar this year as for last when the respective figures were 82% and 18%). Figure 9 can be compared to Figure 5 above which shows completions this year by site type. Actual completions on Greenfield sites accounted for 12% of total completions in 2007/2008, and the Greenfield/PDL split of the current stock of commitments indicates that this level of completions on Greenfield sites will be unlikely to be exceeded - as evidenced by the fact that the number of units completed on Greenfield sites in 2007/2008 is down to 12% of all completions as against the respective figure of 17% last year.