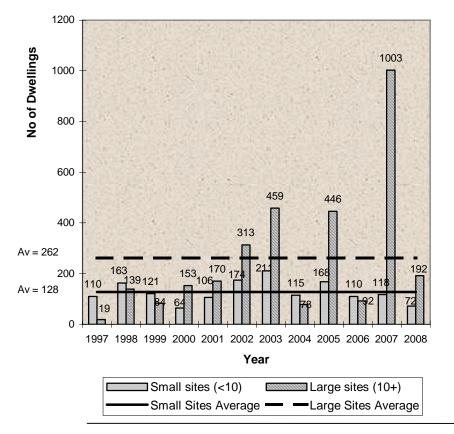

Figure 12 and Table 11 below show that in 2007/2008 73% of dwellings granted through windfall permission were on large sites with a capacity of 10 or more units and 27% were on small sites with a capacity less than 10 units - this is in marked contrast to last year when the figures were 90% and 10% respectively, and clearly the actual number of dwellings granted through windfall permissions - particularly on large sites - has decreased considerably relative to the immediately preceding year. As stated previously, the figures for the period 1996 - 2003 relate to both wholly new sites and any variation in the capacity of previously permitted windfall development sites; however, those for 2003/2004, and beyond are for wholly new sites only, in order that a clear picture of the contribution from permissions relating solely to new sites - in absolute terms - can be derived.

Figure 12 - Windfall Permissions by Size of Site April 1996 - March 2008

Table 11: Breakdown of windfall sites by Capacity

| Year    | Small sites | Large sites (10+) |
|---------|-------------|-------------------|
|         | (<10)       |                   |
| 1997    | 110         | 19                |
| 1998    | 163         | 139               |
| 1999    | 121         | 84                |
| 2000    | 64          | 153               |
| 2001    | 106         | 170               |
| 2002    | 174         | 313               |
| 2003    | 211         | 459               |
| 2004    | 115         | 78                |
| 2005    | 168         | 446               |
| 2006    | 110         | 92                |
| 2007    | 118         | 1003              |
| 2008    | 72          | 192               |
| Total   | 1532        | 3148              |
| Average | 128         | 262               |

The above table clearly indicates that whilst the number of units granted consent on small (ie less than 10 units) windfall sites was less than in the preceding year, there was a vast reduction in the number of units approved on large windfall sites with this category experiencing a decrease of 811 units compared to 2007.