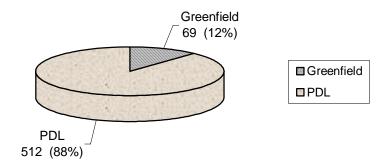

#### 3.4 Completions by "Origin" of Commitment

Figure 4 shows completions by origin of commitment, ie the number of completions that occurred on either "Windfall" or "Allocated" sites between 1 April 2007 and 31 March 2008.

**Figure 4 - Origin of Completions** 

The largest number of completions this year has (consistent with last year) been on windfall sites accounting for 99.8% of the total - this has increased from last year when completions on windfall sites accounted for 92% of total completions; conversely, the actual number of dwellings completed on allocated sites decreased by 98% from 37 in 2006 - 2007 to just one in 2007 - 2008 - due to work now being completed on those allocated sites that were previously under construction.

In terms of actual dwellings completed on windfall sites, there has been a large increase of 41% from 412 in 2006 - 2007 to 580 in 2007 - 2008 - such consistently high levels of completions on "windfall" sites clearly reflect the Authority's stance of having resisted residential development on Greenfield sites (including greenfield sites that are allocated for residential development in the adopted Local Plan), and which is also reinforced by the rate at which "brownfield" (or "PDL") sites have continued to come forward.