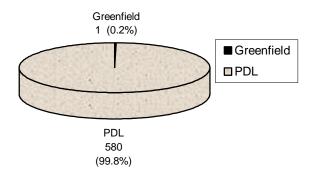

## 3.5 Completions by Site Type

Figure 5 shows completions by site type, ie "Greenfield" or "Previously Developed Land" (refer to Annex C for definitions) between April 2007 and March 2008. Figures 5a and 5b show the Greenfield/PDL split by origin of completion ie on Allocated and Windfall sites.

Figure 5 shows that between April 2007 and March 2008 12% of total completions were on Greenfield sites - this represents a decrease compared to 17% last year. Figures 5a and 5b show the Greenfield/PDL breakdown by origin of completion - on allocated sites, there were no completions on Greenfield sites which is consistent with last year's situation this is in contrast with completions on windfall sites where Greenfield completions account for 12% (as against 18% last year) and completions on Previously Developed Land accounted for 88% of the total number of completions on such sites (compared to 82% last year).