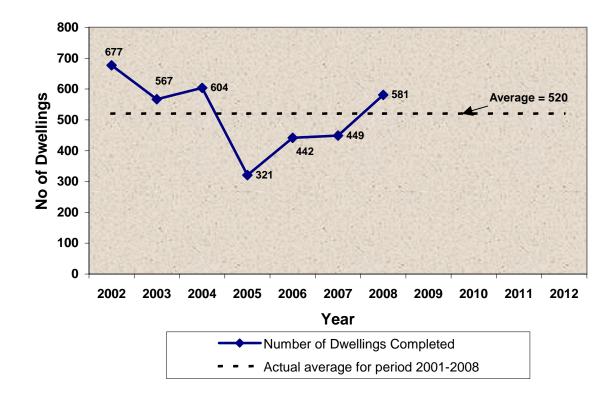

Table 3 shows how this compares with the rate required for the whole plan period and the actual annual average.

Table 3 - Average Completion Rates during the Plan Period

| Plan Period                                                                       | Completion Rate (Number of Dwellings/Year) |
|-----------------------------------------------------------------------------------|--------------------------------------------|
| Whole (2001-2021)                                                                 | 5602                                       |
| Annual Average (2001-2008)                                                        | 520                                        |
| Remaining years (outstanding provision 2008-2021) or "Residual Average Provision" | 151                                        |

Table 4 shows the number of dwellings completed each year since the plan period began whilst Figure 2 illustrates how yearly completions have fluctuated in the first six years of the plan period, and how those compare with the average rate required to meet the RSS requirement.

Table 4 - Number of Dwellings Completed by Year

| Year          | Number of<br>Dwellings<br>Completed |
|---------------|-------------------------------------|
| 2001 - 2002   | 677                                 |
| 2002 - 2003   | 567                                 |
| 2003 - 2004   | 604                                 |
| 2004 - 2005   | 321                                 |
| 2005 - 2006   | 442                                 |
| 2006 - 2007   | 449                                 |
| 2007 - 2008   | 581                                 |
| Total         | 3641                                |
| Actual        | 520                                 |
| average for   |                                     |
| period 2001 - |                                     |
| 2008          |                                     |

Figure 2 - Yearly Completions against the required Average for the Plan