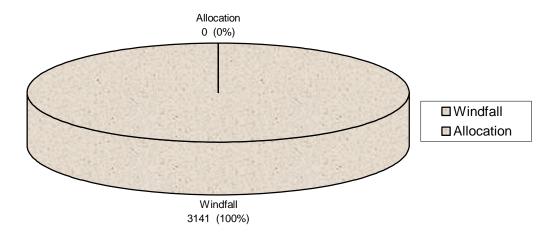

Figure 8 shows the origin of housing commitments as at March 2008 - from this it can be readily appreciated that windfall sites account for all commitments and this is consistent with last year, as is zero for the number of committed units on allocated sites.