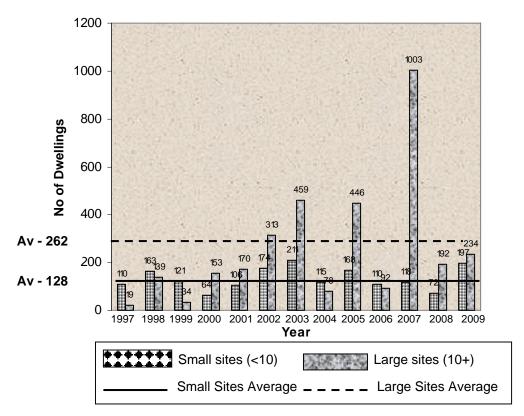

To date, 57% of completions on sites with a 10+ unit capacity have occurred in Stafford and 23% in Stone; therefore, in total 80% of completions between April 1996 and March 2009 on sites with a 10+ unit capacity have been in the urban areas and the remaining 20% on sites in the rural area. Of the total number of completions so far within this plan period, 34% have been on small sites with less than 10 unit capacity (NB: By way of comparison, between April 2007 and March 2008 32% of all residential completions were on small sites - this means therefore that there has been a slight increase in the composition of the breakdown of completions on sites - as measured by "site size" (ie. ten units or above or, alternatively, less than ten units) - this year in comparison with last.)

#### 3.4 Completions by "Origin" of Commitment

Figure 4 shows completions by origin of commitment, ie the number of completions that occurred on either "Windfall" or "Allocated" sites between 1 April 2008 and 31 March 2009.

Figure 4 - Origin of Completions

The largest number of completions this year has (consistent with last year) been on windfall sites accounting for 100% of the total - this has increased from last year when completions on windfall sites accounted for 99.8% of total completions; conversely, the actual number of dwellings completed on allocated sites decreased by one to zero in 2008 - 2009 - due to work now being completed on those allocated sites that were previously under construction.