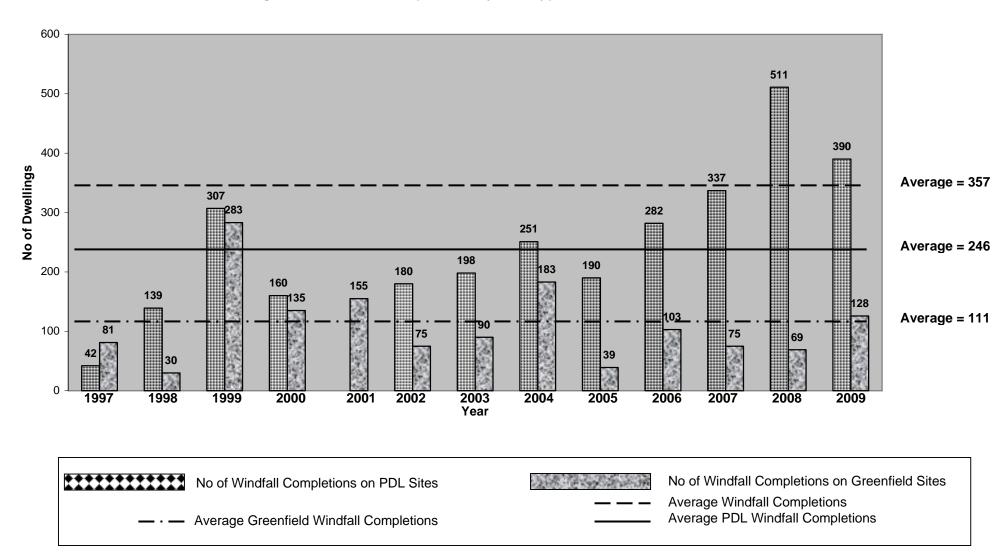

| 69                                                   | 580                                  | 88                                        |
| 2009    | 390                                           | 128                                                  | 518                                  | 75                                        |
| Average | 246                                           | 111                                                  | 357                                  | 69                                        |

It is particularly significant to note the difference in make-up of completions on PDL sites as against those on greenfield sites - of the 518 recorded completions on windfall sites, 76% were on PDL, as compared with 24% on greenfield sites.



Figure 6 - Windfall Completions by Site Type 1996 - 2009

#### 4 Commitment Sites

Commitment sites are those sites which have a planning consent or a consent subject to the completion of a Section 106 Agreement **and do include**, therefore, those **units that were actually under construction** at the time that this study was undertaken. Table 9 shows for each type of planning consent the number of committed dwelling units and gives the Borough's total for 2008/2009. The total has decreased by 13% - from 3141 (2007/2008) to 2730 (2008/2009).

Table 9 - Number of commitments as at 31 March 2009

| Consent Type            | Total Number of Committed Units | Percentage of Total |  |
|-------------------------|---------------------------------|---------------------|--|
| Full / Reserved Mat