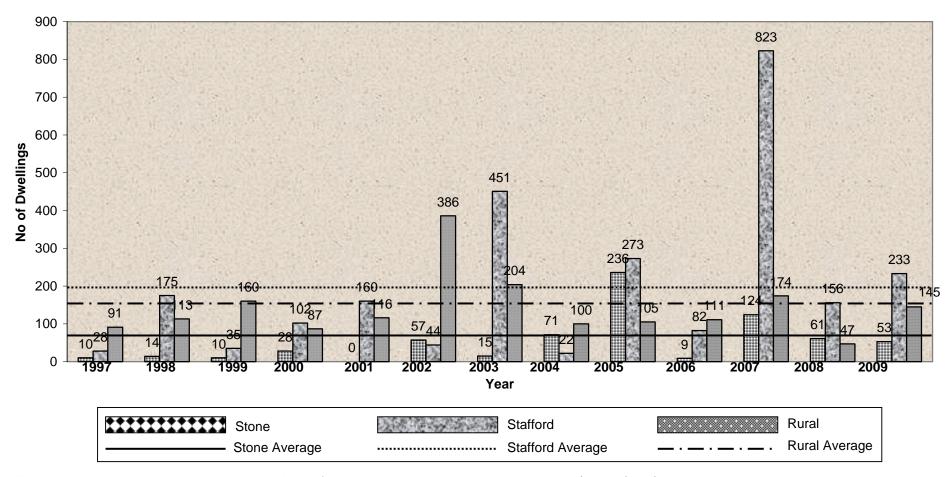

#### 3.3 Geographical Breakdown

Figure 3 below gives a broad locational breakdown of completions on all sites since April 1996.

To date, 64% of the ongoing total of completions have been in the urban areas of Stafford and Stone, with rural completions accounting for a significant 36% of total completions - as such, these proportions are almost identical to those appertaining at the end of March 2008. By way of comparison with the pattern of completions that has been evident within the plan period to date, it is evident that completions this year have decreased very slightly in the urban areas - from 65% last year down to 64% of total completions this year and conversely increased slightly in the rural areas - from 35% of total completions last year up to 36% this year, most of which were by way of rural conversions.