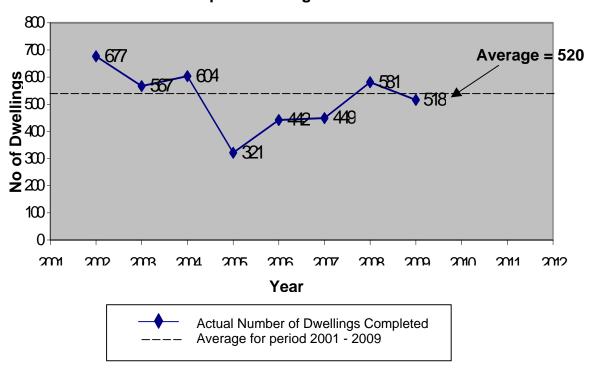

Table 4 shows the number of dwellings completed each year since the plan period began whilst Figure 2 illustrates how yearly completions have fluctuated in the first eight years of the plan period, and how those compare with the average rate required to meet the RSS requirement.

Table 4 - Number of Dwellings Completed by Year

| Year                         | Actual<br>Number of<br>Dwellings<br>Completed |
|------------------------------|-----------------------------------------------|
| 2001 - 2002                  | 677                                           |
| 2002 - 2003                  | 567                                           |
| 2003 - 2004                  | 604                                           |
| 2004 - 2005                  | 321                                           |
| 2005 - 2006                  | 442                                           |
| 2006 - 2007                  | 449                                           |
| 2007 - 2008                  | 581                                           |
| 2008 - 2009                  | 518                                           |
| Total                        | 4159                                          |
| Average for period 2001-2009 | 520                                           |

Figure 2 - Yearly Completions against the required Average for the Plan