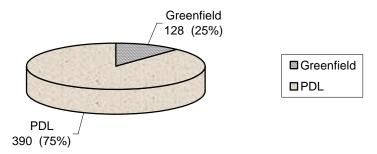

11% from 580 in 2007 - 2008 to 518 in 2008 - 2009 - such consistently high levels of completions on "windfall" sites however clearly demonstrate the impact of the Authority's stance of having resisted residential development on Greenfield sites (including greenfield sites that are allocated for residential development in the adopted Local Plan), and which is also reinforced by the rate at which "brownfield" (or "PDL") sites have continued to come forward.

#### 3.5 Completions by Site Type

Figure 5 shows completions by site type, ie "Greenfield" or "Previously Developed Land" (refer to Annex C for definitions) between April 2008 and March 2009. Figures 5a and 5b show the Greenfield/PDL split by origin of completion ie on Allocated and Windfall sites.

Figure 5 - Completions by SiteType



Figure 5a - Completions on Allocated Sites by Site Type



Figure 5b - Completions on Windfall Sites by Site Type



Planning Policy Guidance Note 3: Housing - published in 2000 - defined Previously Developed Land (PDL) at the national level and the monitoring of completions by site type has thereafter been given greater weight, with particular emphasis and importance being attached to the redevelopment of PDL for residential use. This approach was perpetuated following the publication of Planning Policy Statement No 3: Housing (November 2006).

Figure 5 shows that between April 2008 and March 2009 25% of total completions were on Greenfield sites - this represents an increase compared to 12% last year. Figures 5a and 5b show the Greenfield/PDL breakdown by origin of completion - on allo