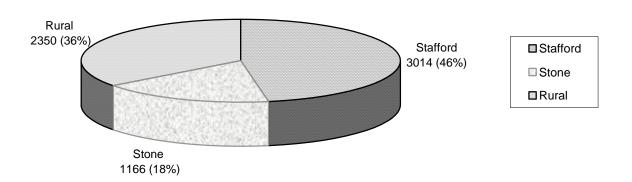

#### 3.3 Geographical Breakdown

Figure 3 below gives a broad locational breakdown of completions on all sites since April 1996.

To date, 64% of the ongoing total of completions have been in the urban areas of Stafford and Stone, with rural completions accounting for a significant 36% of total completions - as such, these proportions are almost identical to those appertaining at the end of March 2008. By way of comparison with the pattern of completions that has been evident within the plan period to date, it is evident that completions this year have decreased very slightly in the urban areas - from 65% last year down to 64% of total completions this year and conversely increased slightly in the rural areas - from 35% of total completions last year up to 36% this year, most of which were by way of rural conversions.