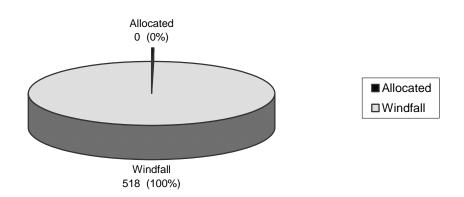

ve been in the urban areas and the remaining 20% on sites in the rural area. Of the total number of completions so far within this plan period, 34% have been on small sites with less than 10 unit capacity (NB: By way of comparison, between April 2007 and March 2008 32% of all residential completions were on small sites - this means therefore that there has been a slight increase in the composition of the breakdown of completions on sites - as measured by "site size" (ie. ten units or above or, alternatively, less than ten units) - this year in comparison with last.)

#### 3.4 Completions by "Origin" of Commitment

Figure 4 shows completions by origin of commitment, ie the number of completions that occurred on either "Windfall" or "Allocated" sites between 1 April 2008 and 31 March 2009.



Figure 4 - Origin of Completions

The largest number of completions this year has (consistent with last year) been on windfall sites accounting for 100% of the total - this has increased from last year when completions on windfall sites accounted for 99.8% of total completions; conversely, the actual number of dwellings completed on allocated sites decreased by one to zero in 2008 - 2009 - due to work now being completed on those allocated sites that were previously under construction.

In terms of actual dwellings completed on windfall sites, there has been a decrease of 11% from 580 in 2007 - 2008 to 518 in 2008 - 2009 - such consistently high levels of completions on "windfall" sites however clearly demonstrate the impact of the Authority's stance of having resisted residential develo