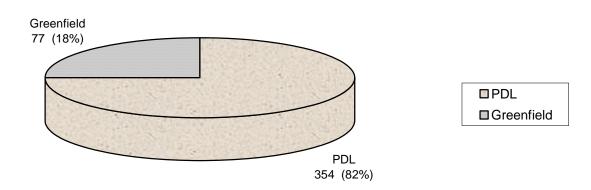

"Windfall" - sites which come forward through the Development Control process without having been previously allocated for residential development in the statutory local plan

Site type:

"Previously Developed Land" – as per definition in PPS3 (extract given in Annex C of this document); this can also be referred to as "Brownfield" land

"Greenfield" - all sites which do not fall within the definition of previously developed land ( see Annex C for a fuller description of what constitutes Greenfield land )

The final site listing for 2009 is appended as Annex "A" to this document.