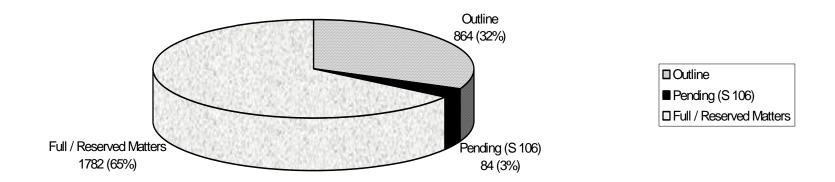

#### 2 Housing Monitor Methodology

The housing monitor data is obtained from a number of sources in order to identify:-

- The number of dwellings built in particular during the previous twelve month period (1 April 2008 31 March 2009) but also cumulatively since the commencement of the current Local Plan period
- The number of dwellings commenced during the same period
- The total number of dwellings which could be built by virtue of having permission for residential development (NB: A separate count is taken of sites where there has been a resolution to grant consent subject to prior completion of a Section 106 Agreement but where the Agreements have yet to be completed - these sites are notated as "HA" (ie. held in abeyance) and are grouped together within Annex A)
- The outstanding number of dwellings capable of being built on sites granted consent but which have not yet been completed
- Sites allocated in the SBLP 2001 but without an extant planning permission are not included as commitments the full listing of the residential allocations is reproduced in Section 5 whilst Annex B gives further information as to whether the sites have planning permission for residential development together with their "status" (ie. not started, under construction or completed)

All data collected in order to undertake the analysis set out in the monitor is provided in Annex A which comprises a list of all sites with a valid planning consent that has yet to be fully implemented and/or has not lapsed, and also those sites which have been approved in principle but which are being held in abeyance ("HA") pending the signing of the requisite Section 106 Agreements. The information is taken from selected fields in the Council's Planning Application Monitoring System database. The listing in Annex A shows each site's: