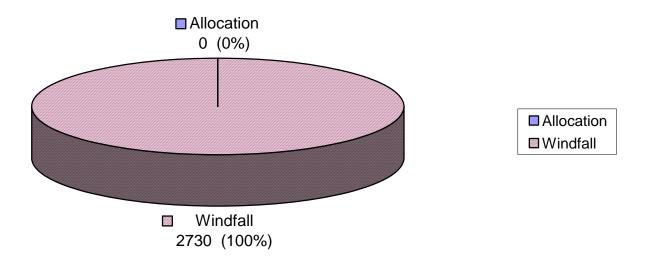

The listing also provides information on the "origin" of each site and in that respect a site can fall into one of the following two groups:

"Allocation" - sites allocated for new residential development in the statutory local plan

"Windfall" - sites which come forward through the Development Control process without having been previously allocated for residential development in the statutory local plan

Site type:

"Previously Developed Land" – as per definition in PPS3 (extract given in Annex C of this document); this can also be referred to as "Brownfield" land