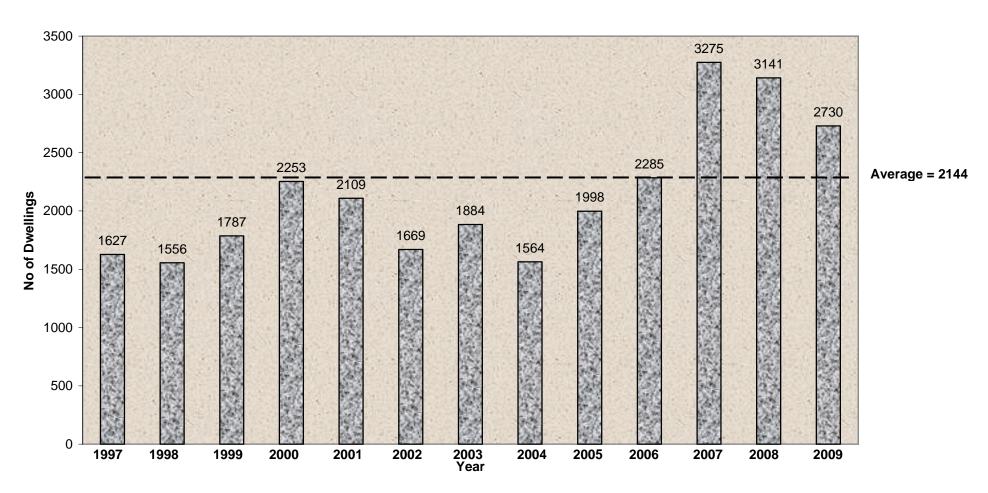

Table 2 shows the number of dwellings completed each year since the plan period began whilst Figure 1 illustrates how yearly completions have fluctuated in the first 13 years of the plan period, and how those compare with the average rate required to meet the Structure Plan requirement.

Table 2 - Number of Dwellings Completed by Year

| Year         | <b>Actual Number</b> |
|--------------|----------------------|
|              | of Dwellings         |
|              | Completed            |
| 1997*        | 323                  |
| 1998         | 244                  |
| 1999         | 698                  |
| 2000         | 459                  |
| 2001         | 647                  |
| 2002         | 677                  |
| 2003         | 567                  |
| 2004         | 604                  |
| 2005         | 321                  |
| 2006         | 442                  |
| 2007         | 449                  |
| 2008         | 581                  |
| 2009         | 518                  |
| Total        | 6530                 |
| Average for  | 502                  |
| period 1996- |                      |
| 2009         |                      |

Figure 1 - Yearly Completions against the required Average for the Plan

Completions are dependent on two principal factors - land availability and market demand; land availability mainly depends on local conditions, whilst market demand is influenced by broader factors such as prevailing interest rates and (correspondingly) buyers confidence.

The greatest number of completions so far within this plan period was between 1998 and 1999 - the high completion rate in that year and in the years thereafter partly reflects the adoption, in October 1998, of the Stafford Borough Local Plan (SBLP 2001) and consequently the availability and implementation of large allocated sites; clearly the completion rate since 1998 - 1999 has been

consistently (with the exception of both the first two years and also 2004-2005) well above the rate required to meet the current Structure Plan provision, and the annual average completion rate figure of 502 units for the period 1996 - 2009 represents 129 units or 35% in excess of the average rate required throughout the whole of the Structure Plan period.