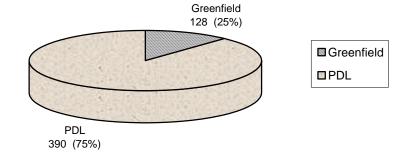

however clearly demonstrate the impact of the Authority's stance of having resisted residential development on Greenfield sites (including greenfield sites that are allocated for residential development in the adopted Local Plan), and which is also reinforced by the rate at which "brownfield" (or "PDL") sites have continued to come forward.

#### 3.5 Completions by Site Type

Figure 5 shows completions by site type, ie "Greenfield" or "Previously Developed Land" (refer to Annex C for definitions) between April 2008 and March 2009. Figures 5a and 5b show the Greenfield/PDL split by origin of completion ie on Allocated and Windfall sites.

Figure 5 - Completions by SiteType



Figure 5a - Completions on Allocated Sites by Site Type



Figure 5b - Completions on Windfall Sites by Site Type



Planning Policy Guidance Note 3: Housing - published in 2000 - defined Previously Developed Land (PDL) at the national level and the monitoring of completions by site type has thereafter been given greater weight, with particular emphasis and importance being attached to the redevelopment of PDL for residential use. This approach was perpetuated following the publication of Planning Policy Statement No 3: Housing (November 2006).

Figure 5 shows that between April 2008 and March 2009 25% of total completions were on Greenfield sites - this represents an increase compared to 12% last year. Figures 5a and 5b show the Greenfield/PDL breakdown by origin of completion - on allocated sites, there were no completions on Greenfield sites which is consistent with last year's situation, whilst by