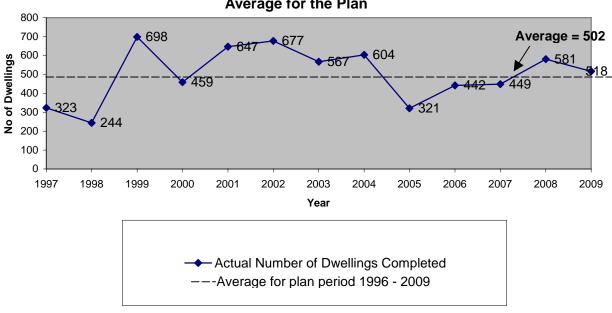

Table 2 shows the number of dwellings completed each year since the plan period began whilst Figure 1 illustrates how yearly completions have fluctuated in the first 13 years of the plan period, and how those compare with the average rate required to meet the Structure Plan requirement.

Table 2 - Number of Dwellings Completed by Year

| Year         | <b>Actual Number</b> |
|--------------|----------------------|
|              | of Dwellings         |
|              | Completed            |
| 1997*        | 323                  |
| 1998         | 244                  |
| 1999         | 698                  |
| 2000         | 459                  |
| 2001         | 647                  |
| 2002         | 677                  |
| 2003         | 567                  |
| 2004         | 604                  |
| 2005         | 321                  |
| 2006         | 442                  |
| 2007         | 449                  |
| 2008         | 581                  |
| 2009         | 518                  |
| Total        | 6530                 |
| Average for  | 502                  |
| period 1996- |                      |
| 2009         |                      |

Figure 1 - Yearly Completions against the required Average for the Plan

Completions are dependent on two principal factors - land availability and market demand; land availability mainly depends on local conditions, whilst market demand is influenced by broader factors such as prevailing interest rates and (correspondingly) buyers confidence.

The greatest number of completions so far within this plan period was between 1998 and 1999 - the high completion rate in that year and in the years thereafter partly reflects the adoption, in October 1998, of the Stafford Borough Local Plan (SBLP 2001) and consequently the availability and implementation of large allocated sites; clearly the completion rate since 1998 - 1999 has been

consistently (with the exception of both the first two years and also 2004-2005) well above the rate required to meet the current Structure Plan provision, and the annual average completion rate figure of 502 units for the period 1996 - 2009 represents 129 units or 35% in excess of the average rate required throughout the whole of the Structure Plan period.