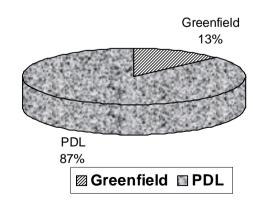

### 3.5 Completions by Site Type

Figure 5 shows completions by site type, ie "Greenfield" or "Previously Developed Land" (refer to Annex C for definitions) between April 2009 and March 2010. Figures 5a and 5b show the Greenfield/PDL split by origin of completion ie on Allocated and Windfall sites.

Figure 5 shows that between April 2009 and March 2010 13% of total completions were on Greenfield sites - this represents a decrease compared to 25% last year. Figures 5a and 5b show the Greenfield/PDL breakdown by origin of completion - on allocated sites, there were no completions on Greenfield sites which is consistent with last year's situation, whilst by contrast Greenfield completions on unallocated (windfall) sites accounted for 13% (as against 25% last year) and completions on Previously Developed Land accounted for 87% of the total number of completions on such sites (compared to 75% last year).