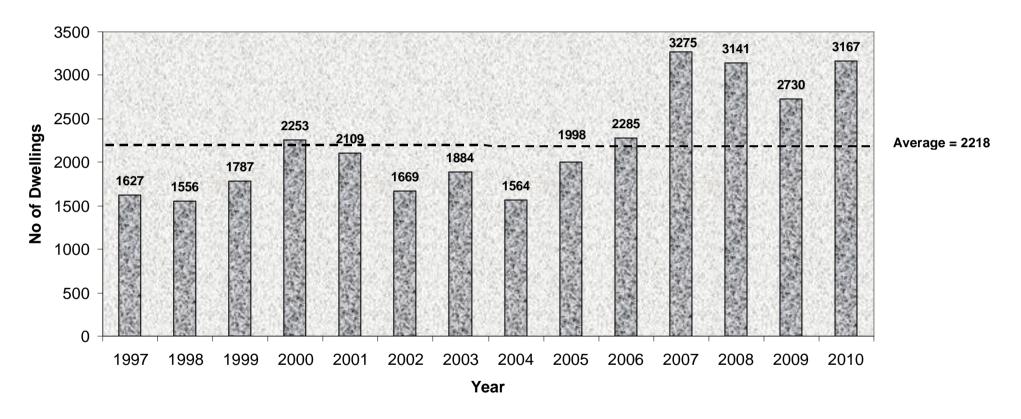

Table 2 shows the number of dwellings completed each year since the plan period began whilst Figure 1 illustrates how yearly completions have fluctuated in the first 13 years of the plan period, and how those compare with the average rate required to meet the Structure Plan requirement.

Table 2 - Number of Dwellings Completed by Year

| Year                             | Actual Number of Dwellings Completed |
|----------------------------------|--------------------------------------|
| 1997*                            | 323                                  |
| 1998                             | 244                                  |
| 1999                             | 698                                  |
| 2000                             | 459                                  |
| 2001                             | 647                                  |
| 2002                             | 677                                  |
| 2003                             | 567                                  |
| 2004                             | 604                                  |
| 2005                             | 321                                  |
| 2006                             | 442                                  |
| 2007                             | 449                                  |
| 2008                             | 581                                  |
| 2009                             | 518                                  |
| 2010                             | 193                                  |
| Total                            | 6723                                 |
| Average for period 1996-<br>2010 | 480                                  |

Figure 1 - Yearly Completions against the required Average for the Plan

Completions are dependent on two principal factors - land availability and market demand; land availability mainly depends on local conditions, whilst market demand is influenced by broader factors such as prevailing interest rates and (correspondingly) buyers confidence.

The greatest number of completions so far within this plan period was between 1998 and 1999 - the high completion rate in that year and in the years thereafter partly reflects the adoption, in October 1998, of the Stafford Borough Local Plan (SBLP 2001) and consequently the availability and implementation of large allocated sites; clearly the completion rate since 1998 - 1999 has been

consistently (with the exception of both the first two years and also 2004-2005) well above the rate required to meet the current Structure Plan provision, and the annual average completion rate figure of 480 units for the period 1996 - 2010 represents 107 units or 29% in excess of the average rate required throughout the whole of the Structure Plan period.