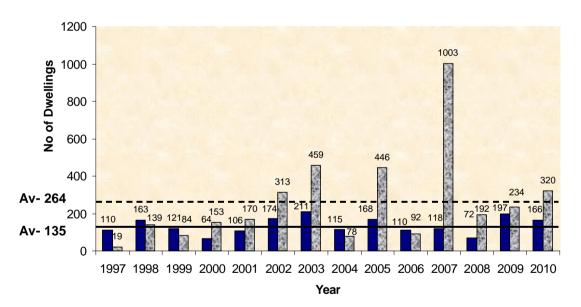

Figure 11- Windfall Permissions 2009/10 by Sub-Area

Figure 12 and Table 11 below show that in 2009/2010, 66% of dwellings granted through windfall permission were on large sites with a capacity of 10 or more units and 34% were on small sites with a capacity less than 10 units - this is in contrast to last year when the figures were 54% and 46% respectively, and clearly the actual number of dwellings granted through windfall permissions - particularly on larger sites - has increased considerably relative to the immediately preceding year. As stated previously, the figures for the period 1996 - 2003 relate to both wholly new sites and any variation in the capacity of previously permitted windfall development sites; however, those for 2003/2004, and beyond are for wholly new sites only, in order that a clear picture of the contribution from permissions relating solely to new sites.

Figure 12- Windfall permissions by Size of Site April 1996-March 2010

Table 11 - Breakdown of windfall sites by Capacity

| Year    | Small sites (<10) | Large sites (10+) |
|---------|-------------------|-------------------|
| 1997    | 110               | 19                |
| 1998    | 163               | 139               |
| 1999    | 121               | 84                |
| 2000    | 64                | 153               |
| 2001    | 106               | 170               |
| 2002    | 174               | 313               |
| 2003    | 211               | 459               |
| 2004    | 115               | 78                |
| 2005    | 168               | 446               |
| 2006    | 110               | 92                |
| 2007    | 118               | 1003              |
| 2008    | 72                | 192               |
| 2009    | 197               | 234               |
| 2010    | 166               | 320               |
| Total   | 1895              | 3702              |
| Average | 135               | 264               |

The above table clearly indicates that whilst the number of units granted consent on small windfall sites has decreased since the preceding year; however, the level of windfall sites on larger sites experienced a 37% increase compared to 2009.