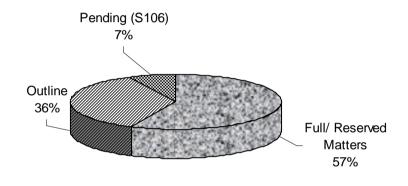

#### 4 Commitment Sites

Commitment sites are those sites, which have a planning consent or a consent subject to the completion of a Section 106 Agreement and do include, therefore, those units that were actually under construction at the time that this study was undertaken. Table 9 shows for each type of planning consent the number of outstanding committed dwelling units and gives the Borough's total for 2009/2010. The total has increased by 16% - from 2730 (2008/2009) to 3,167 (2009/2010).

Table 9 - Number of outstanding commitments as at 31 March 2010

| Consent Type            | Outstanding Committed Units | Percentage of Total |
|-------------------------|-----------------------------|---------------------|
| Full / Reserved Matters | 1,800                       | 57                  |
| Outline                 | 1,136                       | 36                  |
| Pending (s 106)         | 231                         | 7                   |
| Total                   | 3,167                       | 100                 |

Table 9 shows that a large percentage of outstanding commitments (57% or 1,800 units) of the total commitments have full planning or reserved matters consent and therefore have no planning constraints to prevent their full implementation.

The number of outstanding committed units with outline consent has increased by 31% this year - from 864 to 1,136.

Likewise, the number of outstanding committed units that are on sites that are the subject of Section 106 Agreements has also increased by 175% from 84 units to 231 units.