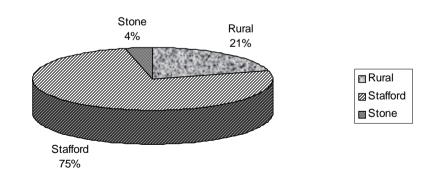

#### 3.3 Geographical Breakdown

Figure 3 below gives a broad locational breakdown of completions on all sites since April 2010.

Figure 3- Completions By Sub Area March 2010

To date, 68% of the ongoing total of completions have been in the urban areas of Stafford and Stone, with rural completions accounting for a significant 32% of total completions - as such, these proportions are similar to those obtained in the previous monitoring year. By way of comparison with the pattern of completions that has been evident within the plan period to date, it is evident that completions this year have dramatically increased in the urban areas - from 57% last year up to 68% of total completions this year and conversely decreased slightly in the rural areas - from 43% of total completions last year down to 32% this year.