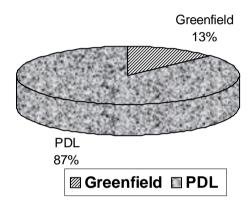

### 3.5 Completions by Site Type

Figure 5 shows completions by site type, ie "Greenfield" or "Previously Developed Land" (refer to Annex C for definitions) between April 2009 and March 2010. Figures 5a and 5b show the Greenfield/PDL split by origin of completion ie on Allocated and Windfall sites.

Figure 5 shows that between April 2009 and March 2010 13% of total completions were on Greenfield sites - this represents a decrease compared to 25% last year. Figures 5a and 5b show the Greenfield/PDL breakdown by origin of completion - on allocated sites, there were no completions on Greenfield sites which is consistent with last year's situation, whilst by contrast Greenfield completions on unallocated (windfall) sites accounted for 13% (as against 25% last year) and completions on Previously Developed Land accounted for 87% of the total number of completions on such sites (compared to 75% last year).