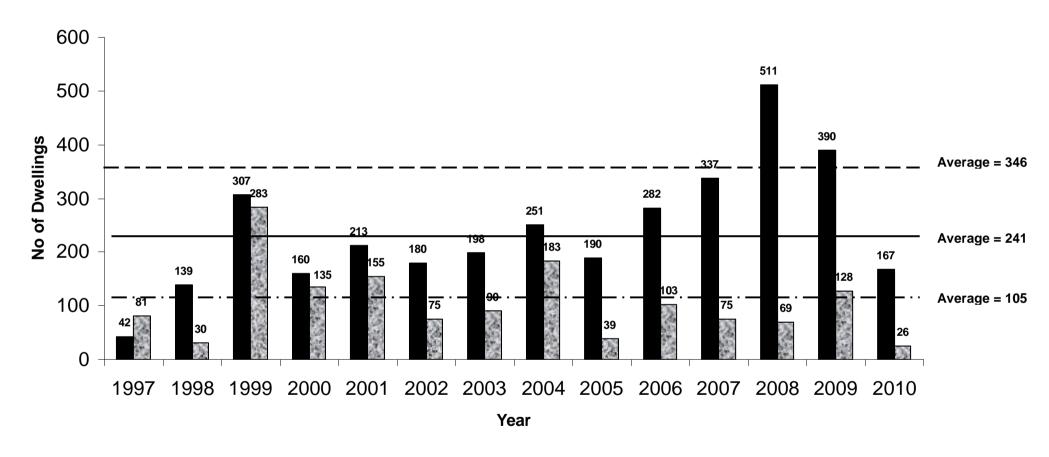

Table 8 and Figure 6 show the breakdown of windfall completions by site type for each year so far during this plan period. The total number of unallocated (windfall) completions and the proportion on Previously Developed Land has varied - however, in the first 13 years of the plan period on average there have been 346 windfall completions each year of which 69% or 346 have been on previously developed sites.

**Table 8 - Breakdown of Windfall Completions** 

| Year    | No of Windfall<br>Completions on PDL<br>Sites | No of Windfall<br>Completions on<br>Greenfield Sites | Total Number of Windfall Completions | Percentage of Windfall Completions on PDL |
|---------|-----------------------------------------------|------------------------------------------------------|--------------------------------------|-------------------------------------------|
| 1997    | 42                                            | 81                                                   | 123                                  | 34                                        |
| 1998    | 139                                           | 30                                                   | 169                                  | 82                                        |
| 1999    | 307                                           | 283                                                  | 590                                  | 52                                        |
| 2000    | 160                                           | 135                                                  | 295                                  | 54                                        |
| 2001    | 213                                           | 155                                                  | 368                                  | 58                                        |
| 2002    | 180                                           | 75                                                   | 255                                  | 71                                        |
| 2003    | 198                                           | 90                                                   | 288                                  | 69                                        |
| 2004    | 251                                           | 183                                                  | 434                                  | 58                                        |
| 2005    | 190                                           | 39                                                   | 229                                  | 83                                        |
| 2006    | 282                                           | 103                                                  | 385                                  | 73                                        |
| 2007    | 337                                           | 75                                                   | 412                                  | 82                                        |
| 2008    | 511                                           | 69                                                   | 580                                  | 88                                        |
| 2009    | 390                                           | 128                                                  | 518                                  | 75                                        |
| 2010    | 167                                           | 26                                                   | 193                                  | 87                                        |
| Average | 241                                           | 105                                                  | 346                                  | 69                                        |