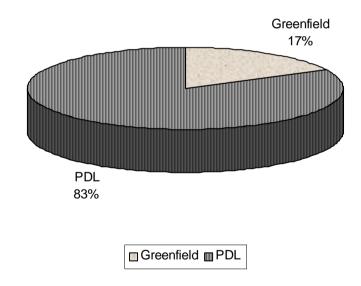

Figure 8: Origin of Commitment\*

Figure 9 shows the outstanding commitments by site type at March 2010 - of the outstanding commitments, 83% are on Previously Developed Land (PDL) with the remaining 17% on Greenfield sites (whilst the absolute numbers for each source are, not surprisingly, different from last year the actual percentage contribution from each source remains almost identical this year). Figure 9 can be compared to Figure 5 above that shows completions this year by site type. Actual completions on Greenfield sites accounted for 18% of total completions in 2009/2010, and the Greenfield/PDL split of the current stock of commitments indicates that this level of completions on Greenfield sites is likely to be at a slightly lower level in years to come given that Greenfield sites account for only 17% of the total committed supply as at 31 March 2010.