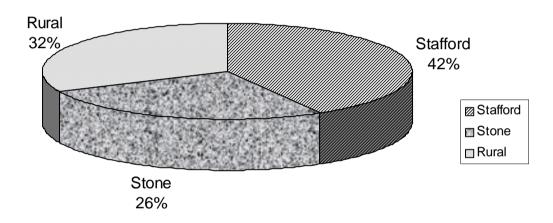

#### 3.3 Geographical Breakdown

Figure 3 below gives a broad locational breakdown of completions on all sites since April 2010.

Figure 3- Completions By Sub Area March 2010

To date, 68% of the ongoing total of completions have been in the urban areas of Stafford and Stone, with rural completions accounting for a significant 32% of total completions - as such, these proportions are similar to those obtained in the previous monitoring year. By way of comparison with the pattern of completions that has been evident within the plan period to date, it is evident that completions this year have dramatically increased in the urban areas - from 57% last year up to 68% of total completions this year and conversely decreased slightly in the rural areas - from 43% of total completions last year down to 32% this year.