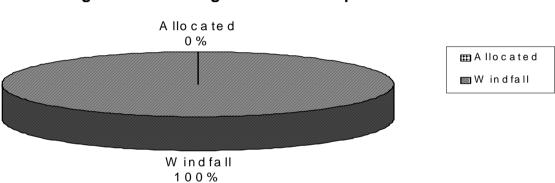

### 3.4 Completions by "Origin" of Commitment

Figure 4 shows completions by origin of commitment, ie the number of completions that occurred on either "Unallocated (Windfall)" or "Allocated" sites between 1 April 2009 and 31 March 2010.

Figure 4 - Origin of Completions

The largest number of completions this year has (consistent with last year) been on unallocated (windfall) sites accounting for 100% of the total - this has increased from last year when completions on windfall sites accounted for 100% of total completions; conversely, the actual number of dwellings completed on allocated sites decreased by one to zero in 2009 - 2010 - due to work now being completed on those allocated sites that were previously under construction.

In terms of actual dwellings completed on unallocated (windfall) sites, there has been a large decrease of 63% from 518 in 2008 - 2009 to 193 in 2009 – 2010, which is consistent with the slow down in housing completion rates being experienced nationally due to the economic recession. The maintenance of consistently high levels of completions on "windfall" sites clearly demonstrate the impact of the Authority's stance of having resisted residential development on Greenfield sites and which is also reinforced by the rate at which "brownfield" (or "PDL") sites have continued to come forward.