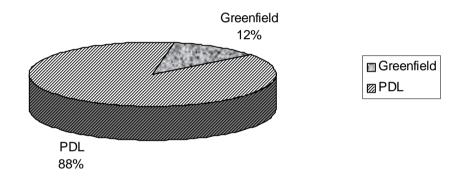

### 3.5 Completions by Site Type

Figure 5 shows completions by site type, ie "Greenfield" or "Previously Developed Land" (refer to Annex C for definitions) between April 2009 and March 2010. Figures 5a and 5b show the Greenfield/PDL split by origin of completion ie on Allocated and Windfall sites.

Figure 5 - Completions on Windfall sites by Site Type

Figure 5a - Completions on Allocated Sites by Site Type

Figure 5b - Completions on Windfall sites by Site Type

Land for New Homes 2010

Planning Policy Guidance Note 3: Housing - published in 2000 - defined Previously Developed Land (PDL) at the national level and the monitoring of completions by site type has thereafter been given greater weight, with particular emphasis and importance being attached to the redevelopment of PDL for residential use. This approach was perpetuated following the publication of Planning Policy Statement No 3: Housing (November 2006).

Figure 5 shows that between April 2009 and March 2010 13% of total completions were on Greenfield sites - this represents a decrease compared to 25% last year. Figures 5a and 5b show the Greenfield/PDL breakdown by origin of completion - on allocated sites, there were no completions on Greenfield sites which is consistent with last year's situation, whilst by contrast Greenfield completions on unallocated (windfall) sites accounted for 13% (as against 25% last year) and completions on Previously Developed Land accounted for 87% of the total number of completions on such sites (compared to 75% last year).