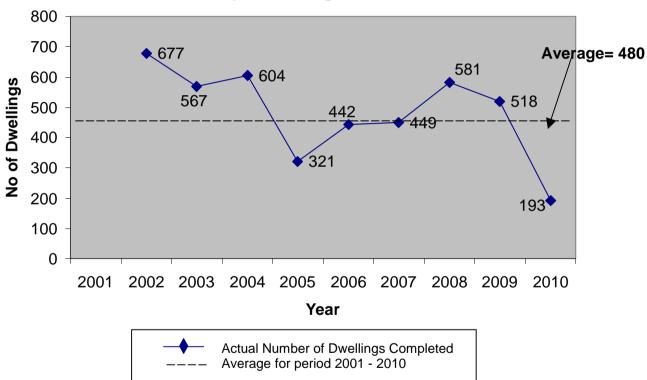

Table 4 shows the number of dwellings completed each year since the plan period began whilst Figure 2 illustrates how yearly completions have fluctuated in the first eight years of the plan period, and how those compare with the average rate required to meet the RSS requirement.

Table 4 - Number of Dwellings Completed by Year

| Year                             | Actual<br>Number of<br>Dwellings<br>Completed |
|----------------------------------|-----------------------------------------------|
| 2001 - 2002                      | 677                                           |
| 2002 - 2003                      | 567                                           |
| 2003 - 2004                      | 604                                           |
| 2004 - 2005                      | 321                                           |
| 2005 - 2006                      | 442                                           |
| 2006 - 2007                      | 449                                           |
| 2007 - 2008                      | 581                                           |
| 2008 - 2009                      | 518                                           |
| 2009 - 2010                      | 193                                           |
| Total                            | 4352                                          |
| Average for period 2001-<br>2010 | 435                                           |

Figure 2 - Yearly completions against the required Average for the Plan