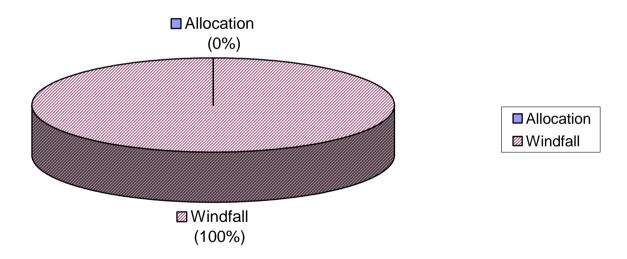

### 3.4 Completions by "Origin" of Commitment

Figure 4 shows completions by origin of commitment, ie the number of completions that occurred on either "Unallocated (Windfall)" or "Allocated" sites between 1 April 2009 and 31 March 2010.

Figure 4 - Origin of Completions

The largest number of completions this year has (consistent with last year) been on unallocated (windfall) sites accounting for 100% of the total - this has increased from last year when completions on windfall sites accounted for 100% of total completions; conversely, the actual number of dwellings completed on allocated sites decreased by one to zero in 2009 - 2010 - due to work now being completed on those allocated sites that were previously under construction.

In terms of actual dwellings completed on unallocated (windfall) sites, there has been a large decrease of 63% from 518 in 2008 - 2009 to 193 in 2009 – 2010, which is consistent with the slow down in housing completion rates being experienced nationally due to the economic recession. The maintenance of consistently high levels of completions on "windfall" sites clearly demonstrate the impact of the Authority's stance of having resisted residential development on Greenfield sites and which is also reinforced by the rate at which "brownfield" (or "PDL") sites have continued to come forward.