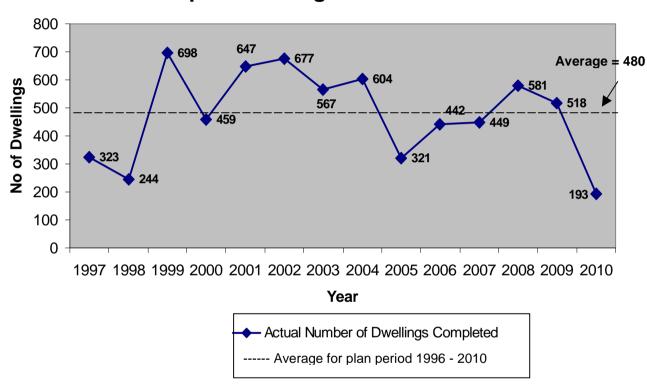

Table 2 shows the number of dwellings completed each year since the plan period began whilst Figure 1 illustrates how yearly completions have fluctuated in the first 13 years of the plan period, and how those compare with the average rate required to meet the Structure Plan requirement.

Table 2 - Number of Dwellings Completed by Year

| Year                             | Actual Number of Dwellings Completed |
|----------------------------------|--------------------------------------|
| 1997*                            | 323                                  |
| 1998                             | 244                                  |
| 1999                             | 698                                  |
| 2000                             | 459                                  |
| 2001                             | 647                                  |
| 2002                             | 677                                  |
| 2003                             | 567                                  |
| 2004                             | 604                                  |
| 2005                             | 321                                  |
| 2006                             | 442                                  |
| 2007                             | 449                                  |
| 2008                             | 581                                  |
| 2009                             | 518                                  |
| 2010                             | 193                                  |
| Total                            | 6723                                 |
| Average for period 1996-<br>2010 | 480                                  |

Figure 1 - Yearly Completions against the required Average for the Plan

Completions are dependent on two principal factors - land availability and market demand; land availability mainly depends on local conditions, whilst market demand is influenced by broader factors such as prevailing interest rates and (correspondingly) buyers confidence.

The greatest number of completions so far within this plan period was between 1998 and 1999 - the high completion rate in that year and in the years thereafter partly reflects the adoption, in October 1998, of the Stafford Borough Local Plan (SBLP 2001) and consequently the availability and implementation of large allocated sites; clearly the completion rate since 1998 - 1999 has been

consistently (with the exception of both the first two years and also 2004-2005) well above the rate required to meet the current Structure Plan provision, and the annual average completion rate figure of 480 units for the period 1996 - 2010 represents 107 units or 29% in excess of the average rate required throughout the whole of the Structure Plan period.