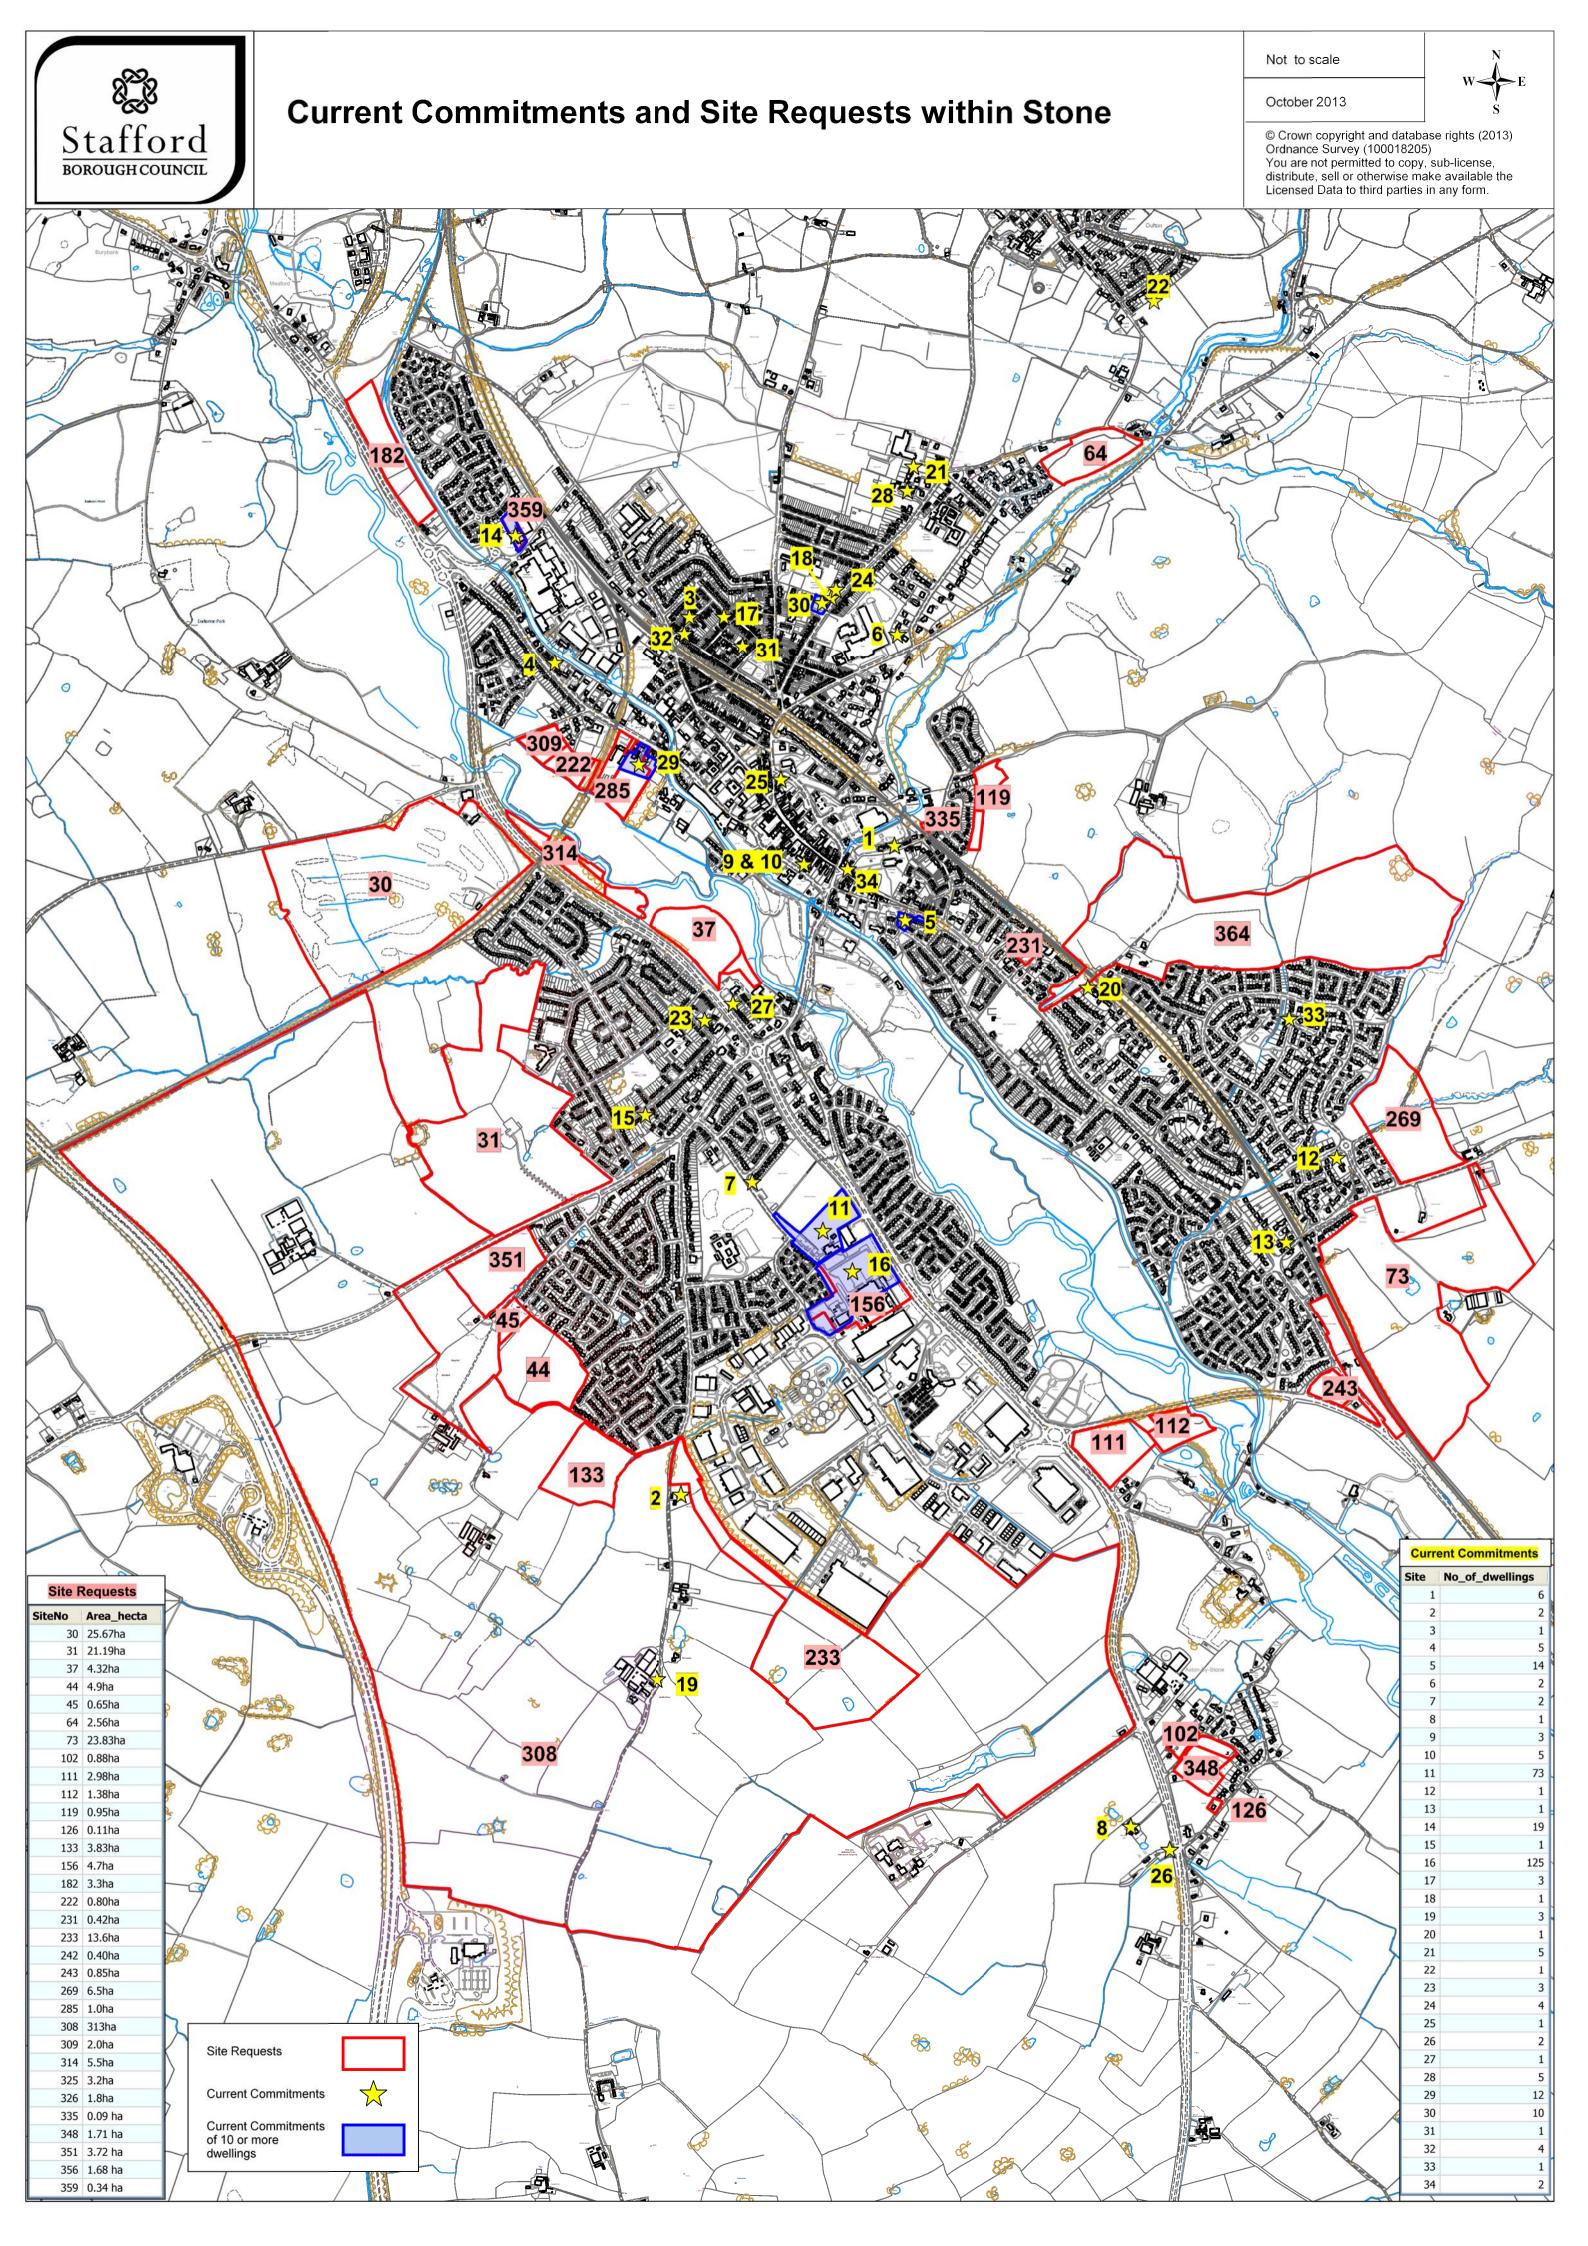

## SHLAA Stone details of housing commitments (Stone Area Plan)

Please find attached a map showing the current planning commitments for Stone (yellow numbers associated with site and number of dwellings to table on right hand bottom corner of map) and Strategic Housing Land Availability Assessment sites at Stone (red numbers with site boundaries associated with site number to table on left hand bottom corner of map). In addition the site boundaries for current planning commitments of sites with 10 or more dwellings are also shown (blue cross-hatched boundary).