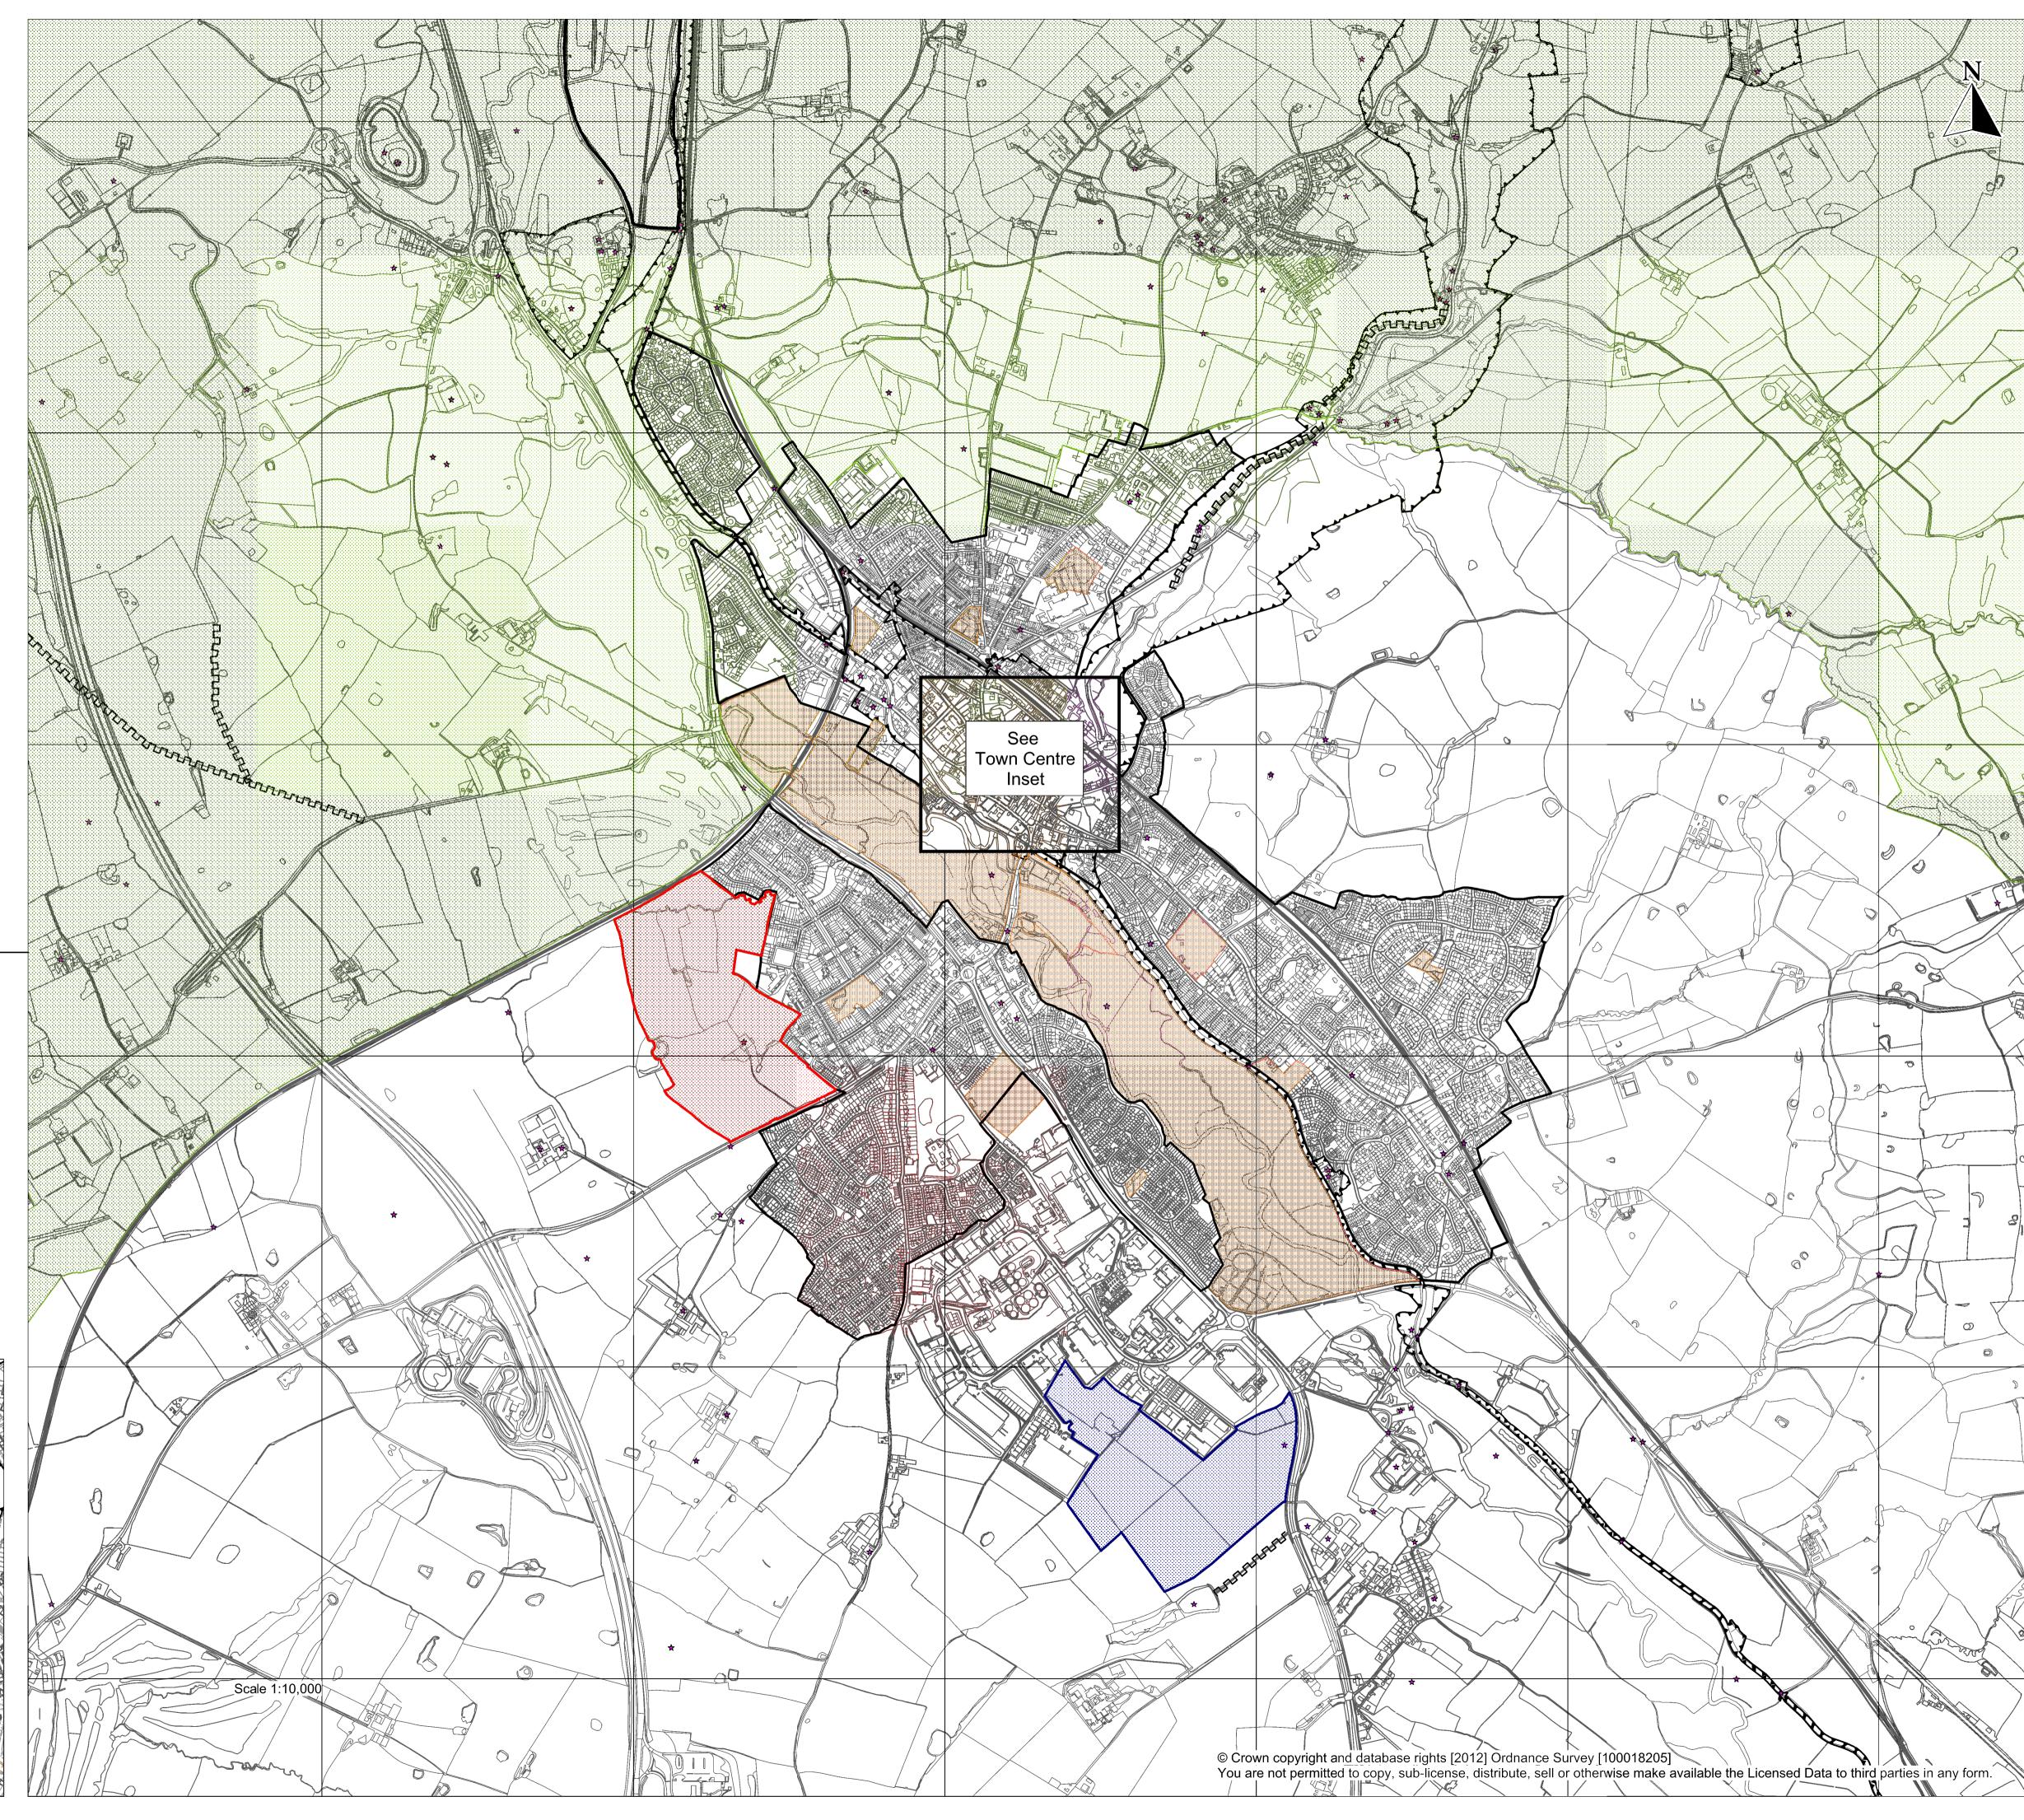

## Dear Sean

Following the hearing session on 29 October 2013 and having considered the implications for the new employment area at Stone the Council propose to amend the Strategic Development Location – Employment to include the Bowers family land plots 0382 & 1085 as shown on the amended Plan for Stafford Borough – Stone Area Inset (A4) attached.

## The Plan for Stafford Borough

Stone Area Inset

Stone Settlement Boundary

Strategic Development Location - Housing

Strategic Development Location - Employment

Green Infrastructure (GI)

Green Belt

★ ~~~

Staffordshire Historic Environment Record (HER)

Major Developed Sites within the Green Belt