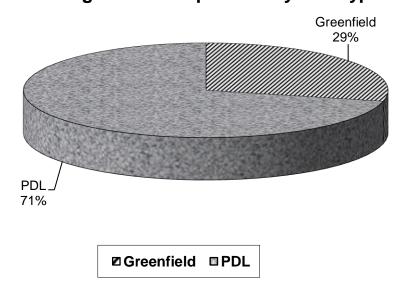

## 3.5 Completions by Site Type

Figure 4 shows completions by site type, i.e. "Greenfield" or "Previously Developed Land" (PDL), between 1<sup>st</sup> April 2014 and 31<sup>st</sup> March 2015.

Figure 4 - Completions by Site Type

Figure 4 shows that between 1<sup>st</sup> April 2014 and 31<sup>st</sup> March 2015, 29% of total completions were on Greenfield sites and 71% of total completions were on PDL. Therefore, the level of completions on previously developed land has increased from 61% to 71% since 2013/14, whilst the level of Greenfield completions has decreased from 39% to 29% during the same period. A full breakdown of completions on PDL and Greenfield sites since the start of the Plan period is given below in Table 3.