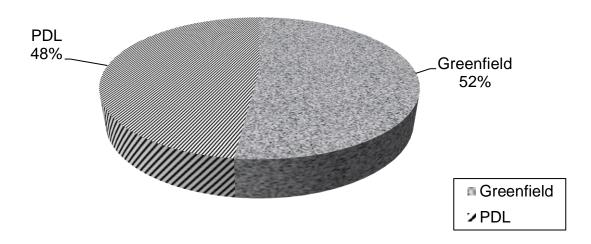

Figure 10 - New Windfall Permissions 2014/15 by Sub-Area

The above figures are based on the gross number of dwellings proposed

Figure 11 shows that of the dwellings granted through windfall permissions from 1<sup>st</sup> April 2014 to 31<sup>st</sup> March 2015, 48% were on PDL sites and 52% on Greenfield sites. There has been a shift towards Greenfield developments in comparison with last year's figure of 42%, and 58% for PDL.

Figure 11 - New Windfall Permissions 2014/15 by Site Type

**Note:** Conversions of existing, former agricultural buildings as well as residential gardens are included as "Greenfield" sites. A large proportion of rural dwellings granted through windfall permissions this year on Greenfield sites were conversions of existing and former agricultural buildings. Insofar as the permissions granted on Previously Developed Land (PDL) are concerned, these comprise land generally classed as having been developed previously (i.e. brownfield), for example former garages, industrial premises etc.