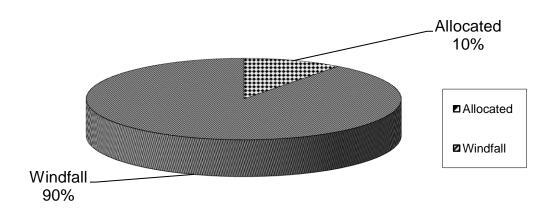

## 3.4 Completions by "Origin" of Commitment

Figure 3 shows completions by origin of commitment, i.e. the number of completions that occurred on either "Unallocated (Windfall)" or "Allocated" sites between 1st April 2014 and 31st March 2015.

**Figure 3 - Origin of Completions** 

In 2014/15, unallocated (windfall) sites account for 90% of completions. Due to Allocated Sites in the new Local Plan having permission and leading to housing completions, this has been reduced by 10% from last year when windfall completions accounted for 100% of total completions.