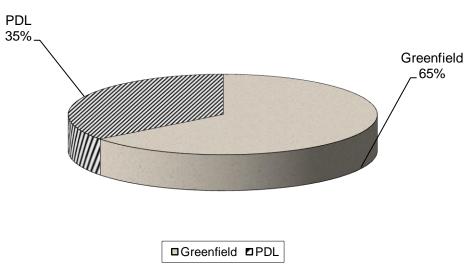

**Figure 7 - Origin of Commitment** 

Figure 8 shows the outstanding commitments by site type as at 31<sup>st</sup> March 2015. Of the outstanding commitments, 35% are on Previously Developed Land (PDL) with the remaining 65% on Greenfield sites. Figure 8 can be compared to Figure 4 above, which shows completions this year, by site type. Actual completions on Greenfield sites accounted for 29% of total completions in 2014 / 2015.

Figure 8 - Outstanding Commitments by Site Type

Figure 9 illustrates actual and average outstanding commitment rates so far this plan period. The number of outstanding commitments has increased significantly from 2,911 to 4,692 units as at 31<sup>st</sup> March 2015, which represents 46% of the overall residential supply since the beginning of the Plan period.