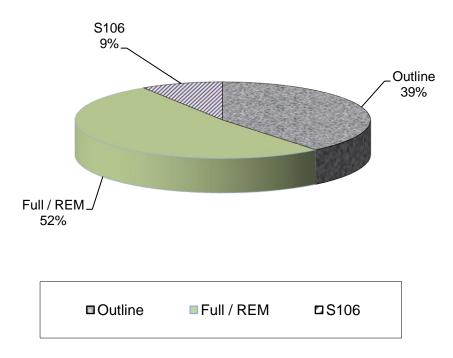

Table 4 – Number of outstanding commitments as at 31<sup>st</sup> March 2015

| Consent Type                    | Outstanding Committed Units | Percentage of Total |
|---------------------------------|-----------------------------|---------------------|
| Full/Reserved Matters (REM)     | 2,431                       | 52                  |
| Outline                         | 1,838                       | 39                  |
| Pending (Section 106 Agreement) | 423                         | 9                   |
| Total                           | 4,692                       | 100                 |

Table 4 shows that 2,431 units or 52% of the total commitments have full planning or reserved matters consent and therefore have no planning constraints to prevent their full implementation. This is up from last year's total of 1,437 (36% of 2013/14 total). The number of outstanding committed units with outline consent has decreased from last year's figure of 2,035. Outline consent contributed to 51% of outstanding commitments last year dropping to 39% this year. Sites that are the subject of Section 106 Agreements have decreased from 537 units last year to 423 this year.

Figure 6 - Outstanding Commitments Planning Status at March 2015