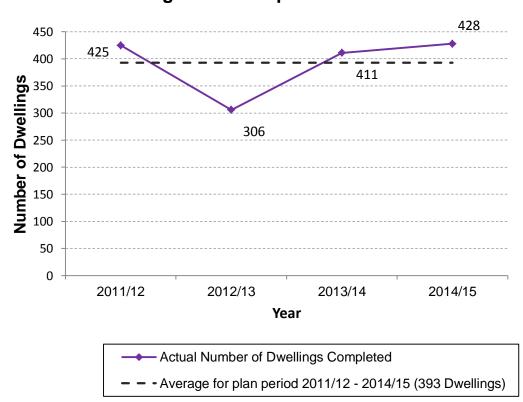

## 3.1 Number of dwellings completed each year from 1<sup>st</sup> April 2011

Table 1 - Number of Dwellings
Completed during the plan period

| Year          | Actual Number of<br>Dwellings Completed |
|---------------|-----------------------------------------|
| 2011 - 2012   | 425                                     |
| 2012 - 2013   | 306                                     |
| 2013 - 2014   | 411                                     |
| 2014 - 2015   | 428                                     |
| Total         | 1,570                                   |
| Average for   | 393                                     |
| period 2011 - |                                         |
| 2015          |                                         |

Figure 1 - Completions 2011/12 - 2014/15

Table 2 shows how this compares with the rate required for the whole plan period and the actual annual coverage.

**Table 2 - Completion Rates** 

| Plan Period                                             | Completion Rate (Number of Dwellings/Year) |
|---------------------------------------------------------|--------------------------------------------|
| Annual Target (2011 - 2031)                             | 500                                        |
| Annual Completion Average (2011 - 2015)                 | 393                                        |
| Cumulative Completions (2011 - 2015)                    | 1,570                                      |
| Remaining years (2015 - 2031):<br>outstanding provision | 8,430                                      |