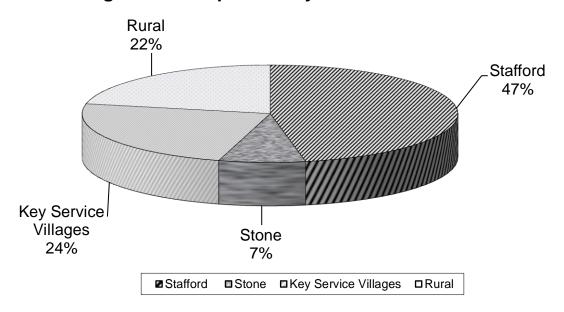

#### 3.3 Geographical Breakdown

Figure 2 below gives a broad locational breakdown of completions on **all** sites from 1<sup>st</sup> April 2014 to 31<sup>st</sup> March 2015.

Figure 2 - Completions by Sub Area March 2015

During the last monitoring year, 78% of total completions have been in the urban areas of Stafford and Stone, as well as the Key Service Villages (KSV), with rural completions accounting for 22% of the total. This continues a trend of development increasingly taking place in the sustainable settlements of the Borough and a gradual reduction in development taking place in rural areas.