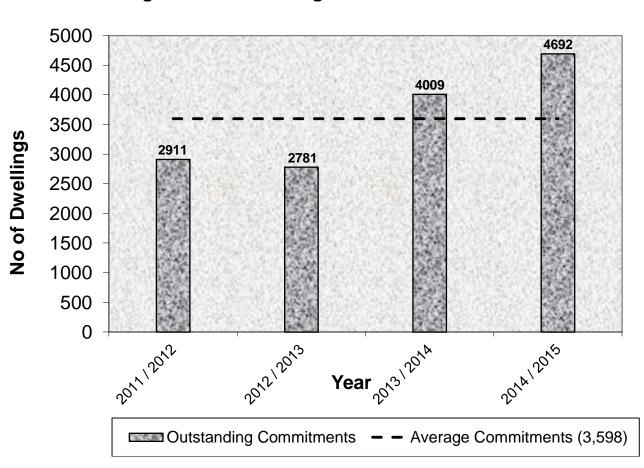

#### 4 Commitment Sites

Commitment sites are those, which have a planning consent or consent subject to the completion of a Section 106 Agreement. Therefore dwelling **units actually under construction** at the time this study was undertaken **are included**. Table 4 shows each type of planning consent and the number of outstanding committed dwelling units, giving the Borough's total for 2014/2015. The total has increased from 4,009 (2013/14) to 4,692 (2014/15).

Figure 8 - Outstanding Commitments by Site Type

Figure 9 illustrates actual and average outstanding commitment rates so far this plan period. The number of outstanding commitments has increased significantly from 2,911 to 4,692 units as at 31<sup>st</sup> March 2015, which represents 46% of the overall residential supply since the beginning of the Plan period.

Figure 9 - Outstanding Commitments 2011/12 - 2014/15