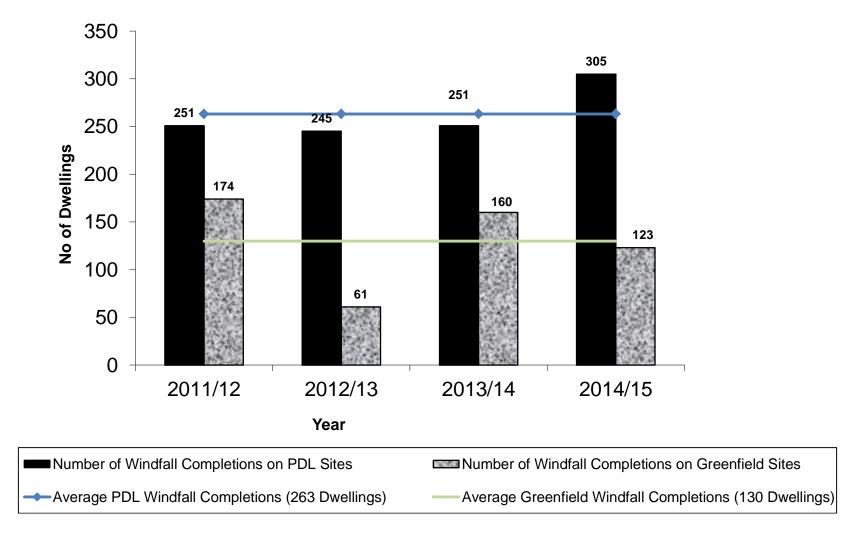

Table 3 – Breakdown of Completions

| Year    | Number of<br>Completions on<br>PDL Sites | Number of Completions on Greenfield Sites | Total Number of<br>Completions | Percentage of Completions on PDL |
|---------|------------------------------------------|-------------------------------------------|--------------------------------|----------------------------------|
| 2011/12 | 251                                      | 174                                       | 425                            | 59                               |
| 2012/13 | 245                                      | 61                                        | 306                            | 80                               |
| 2013/14 | 251                                      | 160                                       | 411                            | 61                               |
| 2014/15 | 305                                      | 123                                       | 428                            | 71                               |
| Average | 263                                      | 130                                       | 393                            | 68                               |

Figure 5 - Windfall Completions by Site Type 2011/12 - 2014/15