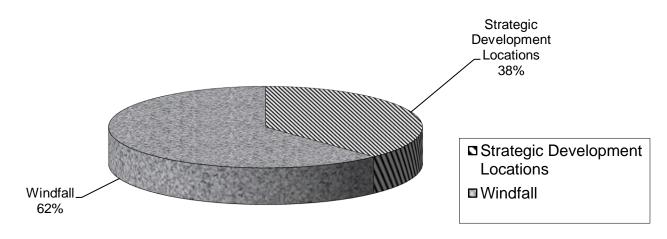

Figure 7 shows the origin of housing commitments as at 31<sup>st</sup> March 2015. This highlights that the Strategic Development Locations within the Local Plan account for a significant portion of the 2015 commitments.

**Figure 7 - Origin of Commitment** 

Figure 8 shows the outstanding commitments by site type as at 31<sup>st</sup> March 2015. Of the outstanding commitments, 35% are on Previously Developed Land (PDL) with the remaining 65% on Greenfield sites. Figure 8 can be compared to Figure 4 above, which shows completions this year, by site type. Actual completions on Greenfield sites accounted for 29% of total completions in 2014 / 2015.