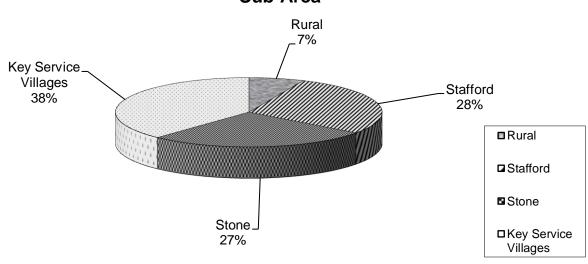

#### 3.3 Geographical Breakdown

Figure 2 below gives a broad locational breakdown of completions on **all** sites from 1<sup>st</sup> April 2014 to 31<sup>st</sup> March 2015.

Figure 2 - Completions by Sub Area March 2015

During the last monitoring year, 78% of total completions have been in the urban areas of Stafford and Stone, as well as the Key Service Villages (KSV), with rural completions accounting for 22% of the total. This continues a trend of development increasingly taking place in the sustainable settlements of the Borough and a gradual reduction in development taking place in rural areas.