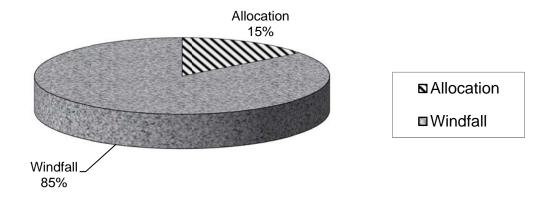

Figure 8 shows the origin of housing commitments as at March 2013 - from this it can be readily appreciated that windfall sites account for the majority of commitments with allocated sites only accounting for 15%.

**Figure 8: Origin of Commitment** 

Figure 9 shows the outstanding commitments by site type at March 2013 - of the outstanding commitments, 64% are on Previously Developed Land (PDL) with the remaining 36% on Greenfield sites (whilst the absolute numbers for each source are, not surprisingly, different from last year the actual percentage contribution from each source remain similar this year). Figure 9 can be compared to Figure 4 above that shows completions this year by site type. Actual completions on Greenfield sites accounted for 20% of total completions in 2012/2013.