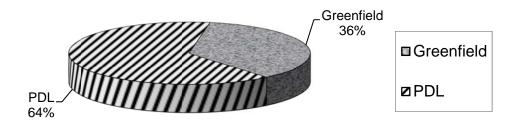

**Figure 8: Origin of Commitment** 

Figure 9 shows the outstanding commitments by site type at March 2013 - of the outstanding commitments, 64% are on Previously Developed Land (PDL) with the remaining 36% on Greenfield sites (whilst the absolute numbers for each source are, not surprisingly, different from last year the actual percentage contribution from each source remain similar this year). Figure 9 can be compared to Figure 4 above that shows completions this year by site type. Actual completions on Greenfield sites accounted for 20% of total completions in 2012/2013.