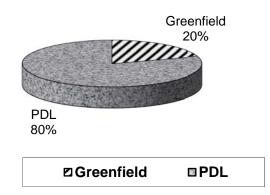

Figure 5 shows that between April 2012 and March 2013 20% of total completions were on Greenfield sites and 80% of total completions were on PDL. Figure 5a shows the Greenfield/PDL breakdown on allocated sites, whereas figure 5b shows the Greenfield/PDL breakdown on windfall sites. This level of completions on windfall sites contrasts with last year's situation where Greenfield completions on windfall sites accounting for 41 % of completions, with Previously Developed Land completions accounting for 59%.

It is particularly significant to note the difference in make-up of completions on PDL sites as against those on greenfield sites - of the 306 recorded completions on windfall sites, 80% were on PDL, as compared with 20% on greenfield sites.