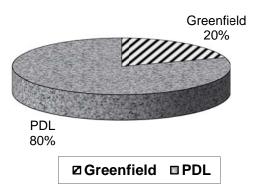

Figure 5 shows that between April 2012 and March 2013 20% of total completions were on Greenfield sites and 80% of total completions were on PDL. Figure 5a shows the Greenfield/PDL breakdown on allocated sites, whereas figure 5b shows the Greenfield/PDL breakdown on windfall sites. This level of completions on windfall sites contrasts with last year's situation where Greenfield completions on windfall sites accounting for 41 % of completions, with Previously Developed Land completions accounting for 59%.

It is particularly significant to note the difference in make-up of completions on PDL sites as against those on greenfield sites - of the 306 recorded completions on windfall sites, 80% were on PDL, as compared with 20% on greenfield sites.