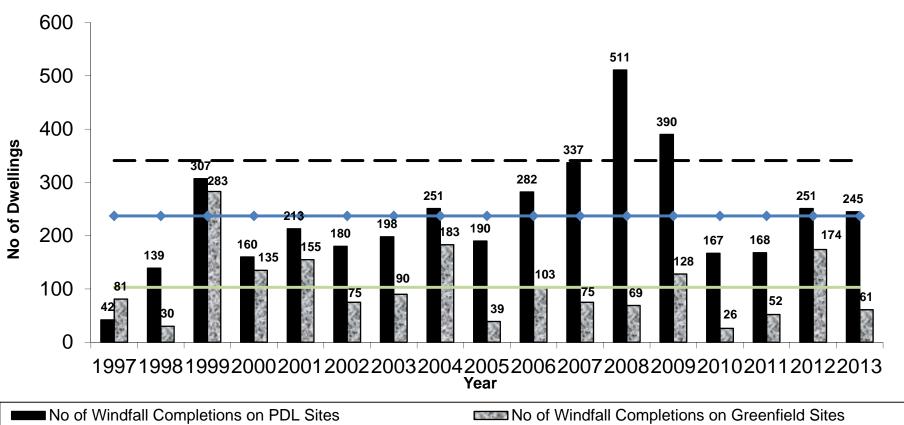

Figures 5a and 5b show reduced level of greenfield completions in the current monitoring year in comparison to previous years'. Table 3 and Figure 6 show the breakdown of windfall completions by site type for each year since 1998. The total number of unallocated (windfall) completions and the proportion on Previously Developed Land has varied - however, the average level of completions have been 354 windfall completions each year of which 72% or 249 have been on previously developed sites.

**Table 3 - Breakdown of Windfall Completions** 

| Year    | No of Windfall<br>Completions on PDL<br>Sites | No of Windfall<br>Completions on<br>Greenfield Sites | Total Number of Windfall Completions | Percentage of Windfall<br>Completions on PDL |
|---------|-----------------------------------------------|------------------------------------------------------|--------------------------------------|----------------------------------------------|
| 1998    | 139                                           | 30                                                   | 169                                  | 82                                           |
| 1999    | 307                                           | 283                                                  | 590                                  | 52                                           |
| 2000    | 160                                           | 135                                                  | 295                                  | 54                                           |
| 2001    | 213                                           | 155                                                  | 368                                  | 58                                           |
| 2002    | 180                                           | 75                                                   | 255                                  | 71                                           |
| 2003    | 198                                           | 90                                                   | 288                                  | 69                                           |
| 2004    | 251                                           | 183                                                  | 434                                  | 58                                           |
| 2005    | 190                                           | 39                                                   | 229                                  | 83                                           |
| 2006    | 282                                           | 103                                                  | 385                                  | 73                                           |
| 2007    | 337                                           | 75                                                   | 412                                  | 82                                           |
| 2008    | 511                                           | 69                                                   | 580                                  | 88                                           |
| 2009    | 390                                           | 128                                                  | 518                                  | 75                                           |
| 2010    | 167                                           | 26                                                   | 193                                  | 87                                           |
| 2011    | 168                                           | 52                                                   | 220                                  | 76                                           |
| 2012    | 251                                           | 174                                                  | 425                                  | 59                                           |
| 2013    | 245                                           | 61                                                   | 306                                  | 80                                           |
| Average | 249                                           | 105                                                  | 354                                  | 72                                           |