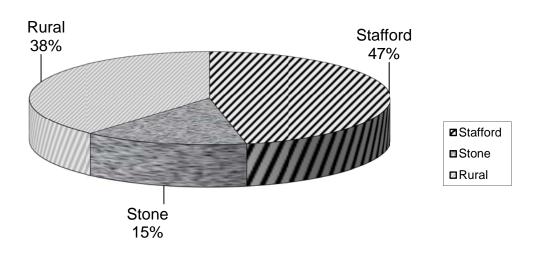

#### 3.3 Geographical Breakdown

Figure 3 below gives a broad locational breakdown of completions on **all** sites since from 31st March 2012 to 1<sup>st</sup> April 2013.

Figure 2- Completions By Sub Area March 2013

During the last monitoring year, only 62% of total completions have been in the urban areas of Stafford and Stone, with rural completions accounting for 38% of total completions. As such, these proportions are a complete reversal of the position in the previous monitoring year. By way of comparison with the pattern of completions that has been evident within the plan period to date, it is evident that completions have increased in the urban areas - from 43% last year up to 62% of total completions this year and conversely a large decrease was observed in rural areas - from 57% of total completions last year down to 38% this year.