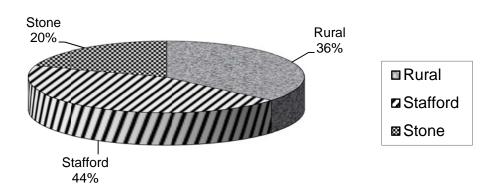

#### 3.3 Geographical Breakdown

Figure 3 below gives a broad locational breakdown of completions on **all** sites since from 31st March 2012 to 1<sup>st</sup> April 2013.

Figure 2- Completions By Sub Area March 2013

During the last monitoring year, only 62% of total completions have been in the urban areas of Stafford and Stone, with rural completions accounting for 38% of total completions. As such, these proportions are a complete reversal of the position in the previous monitoring year. By way of comparison with the pattern of completions that has been evident within the plan period to date, it is evident that completions have increased in the urban areas - from 43% last year up to 62% of total completions this year and conversely a large decrease was observed in rural areas - from 57% of total completions last year down to 38% this year.