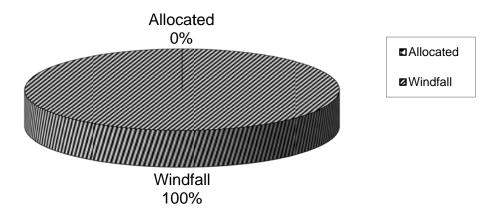

# 3.3 Completions by "Origin" of Commitment

Figure 3 shows completions by origin of commitment, i.e. the number of completions that occurred on either "Unallocated (Windfall)" or "Allocated" sites between 1 April 2012 and 31 March 2013.

The largest number of completions this year has (consistent with last year) been on unallocated (windfall) sites accounting for 100% of the total. This has remained the same from last year when completions on windfall sites accounted for 100% of total completions; conversely, there has been no completions on allocated sites in 2012 – 2013.