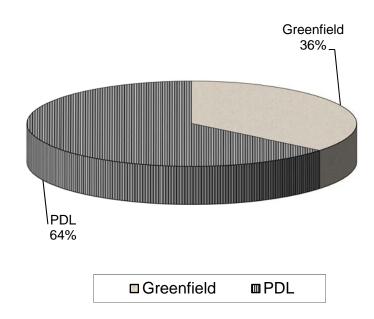

**Figure 8: Origin of Commitment** 

Figure 9 shows the outstanding commitments by site type at March 2013 - of the outstanding commitments, 64% are on Previously Developed Land (PDL) with the remaining 36% on Greenfield sites (whilst the absolute numbers for each source are, not surprisingly, different from last year the actual percentage contribution from each source remain similar this year). Figure 9 can be compared to Figure 4 above that shows completions this year by site type. Actual completions on Greenfield sites accounted for 20% of total completions in 2012/2013.

**Figure 9- Outstanding Commitments by Site Type** 

Land for New Homes 2013

Figure 10 illustrates actual and average outstanding commitment rates so far this plan period. Between 1998 and 2000 the number of outstanding commitments increased significantly - this increase reflected the adoption of the Stafford Borough Local Plan in 1998 and consequently the availability of large allocated sites. However, since the peak in the number of outstanding commitments in 2000 the "not started" commitment stock had been declining as large sites were completed and not replaced, although the number of extant commitments has remained significantly higher than at the start of the plan period. It is clear that there was an inordinately large and unprecedented increase in the level of outstanding commitments at March 2007 in comparison with every preceding year. The Borough Council ceased to monitor the number of residential units under construction in 2006 in favour of monitoring the actual number of units, since it is felt that this is a more distinct indicator of the amount of new housing development that has taken place within a given year - as a consequence, there are no separate figures for the number of units under construction for 2006 and onwards. The level of outstanding committed housing supply decreased from 2,911 in 2011 in comparison with 2,781 units as at 31<sup>st</sup> March 2013, which represents a 4.5% decrease in the overall residential supply from 2012.