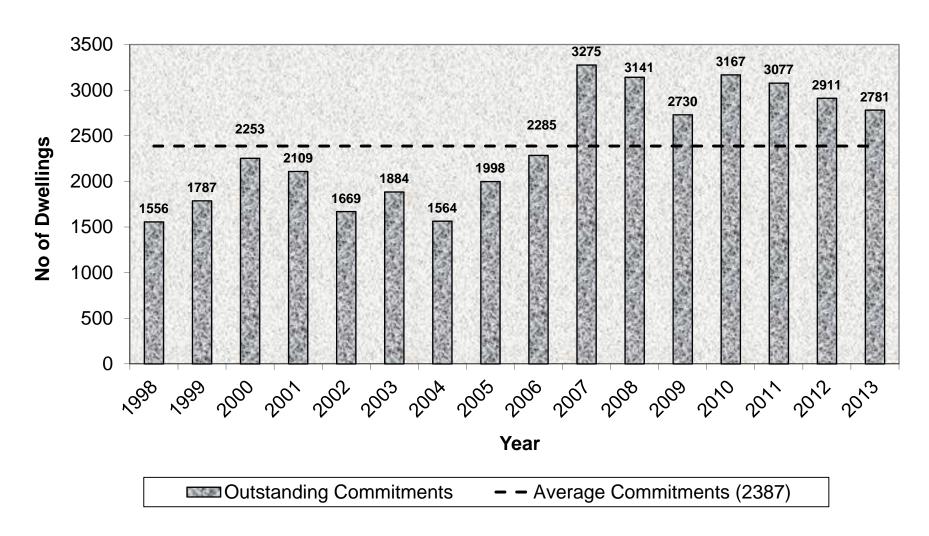

**Figure 9- Outstanding Commitments by Site Type** 

Land for New Homes 2013

Figure 10 illustrates actual and average outstanding commitment rates so far this plan period. Between 1998 and 2000 the number of outstanding commitments increased significantly - this increase reflected the adoption of the Stafford Borough Local Plan in 1998 and consequently the availability of large allocated sites. However, since the peak in the number of outstanding commitments in 2000 the "not started" commitment stock had been declining as large sites were completed and not replaced, although the number of extant commitments has remained significantly higher than at the start of the plan period. It is clear that there was an inordinately large and unprecedented increase in the level of outstanding commitments at March 2007 in comparison with every preceding year. The Borough Council ceased to monitor the number of residential units under construction in 2006 in favour of monitoring the actual number of units, since it is felt that this is a more distinct indicator of the amount of new housing development that has taken place within a given year - as a consequence, there are no separate figures for the number of units under construction for 2006 and onwards. The level of outstanding committed housing supply decreased from 2,911 in 2011 in comparison with 2,781 units as at 31<sup>st</sup> March 2013, which represents a 4.5% decrease in the overall residential supply from 2012.

Figure 10 Outstanding Commitments April 1998- March 2013