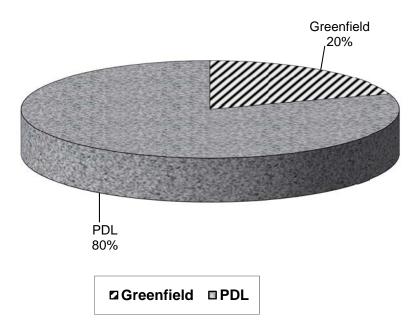

# 3.4 Completions by Site Type

Figure 4 shows completions by site type, (i.e. "Greenfield" or "Previously Developed Land (PDL))" between April 2012 and March 2013). Figures 5a and 5b show the Greenfield / PDL split by origin of completion (i.e. on Allocated and Windfall) sites.

Figure 5 shows that between April 2012 and March 2013 20% of total completions were on Greenfield sites and 80% of total completions were on PDL. Figure 5a shows the Greenfield/PDL breakdown on allocated sites, whereas figure 5b shows the Greenfield/PDL breakdown on windfall sites. This level of completions on windfall sites contrasts with last year's situation where Greenfield completions on windfall sites accounting for 41 % of completions, with Previously Developed Land completions accounting for 59%.