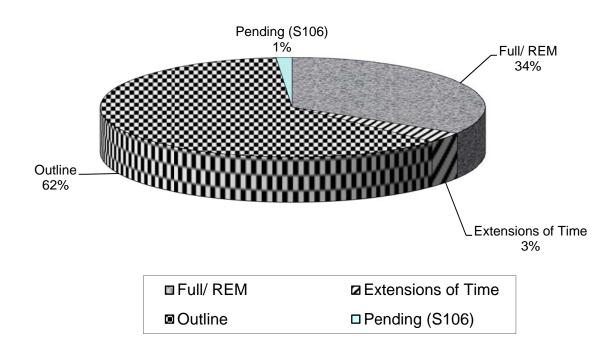

Table 4 - Number of outstanding commitments as at 31 March 2013

| Consent Type            | Outstanding Committed Units | Percentage of Total |
|-------------------------|-----------------------------|---------------------|
| Full / Reserved Matters | 938                         | 34                  |
| Outline                 | 1,712                       | 62                  |
| Extensions of Time      | 94                          | 3                   |
| Pending (s 106)         | 37                          | 1                   |
| Total                   | 2,781                       | 100                 |

Table 9 shows that 34% or 938 units of the total commitments have full planning or reserved matters consent and therefore have no planning constraints to prevent their full implementation.

The number of outstanding committed units with outline consent has increased by 62% this year - from 1,067 to 1,712. In addition, a new category 'Extensions of Time' has been introduced for planning applications that have been renewed in the current monitoring year. Furthermore, the number of outstanding committed units that are on sites that are the subject of Section 106 Agreements has also decreased significantly to 37 units.

Figure 7- Outstanding Commitments Planning Status at March 2013

# Key:-

Full/ REM = Full Planning consent / reserved matters

Extension of Time = Previous Planning applications that have been renewed for a specified time period

Outline = Outline permission

Pending s 106 = Pending completion of Planning Obligation under Section 106 of the Town and Country Planning Act 1990