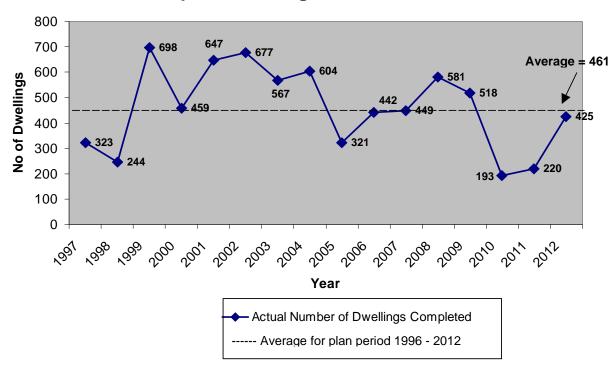

Table 2 shows the number of dwellings completed each year since the plan period began whilst Figure 1 illustrates how yearly completions have fluctuated during the plan period, and how those compare with the average rate achieved to meet the Structure Plan requirement.

Table 2 - Number of Dwellings Completed by Year

| Year         | Actual Number of Dwellings |
|--------------|----------------------------|
|              | Completed                  |
| 1997         | 323                        |
| 1998         | 244                        |
| 1999         | 698                        |
| 2000         | 459                        |
| 2001         | 647                        |
| 2002         | 677                        |
| 2003         | 567                        |
| 2004         | 604                        |
| 2005         | 321                        |
| 2006         | 442                        |
| 2007         | 449                        |
| 2008         | 581                        |
| 2009         | 518                        |
| 2010         | 193                        |
| 2011         | 220                        |
| 2012         | 425                        |
| Total        | 7068                       |
| Average for  | 461                        |
| period 1997- |                            |
| 2012         |                            |

Figure 1 - Yearly Completions against the required Average for the Plan

Completions are dependent on two principal factors - land availability and market demand. Land availability mainly depends on local conditions, whilst market demand is influenced by broader factors such as prevailing interest rates and (correspondingly) buyers confidence.

Land for New Homes 2012

The greatest number of completions within this plan period was between 1998 and 1999 - the high completion rate in that year and in the years thereafter partly reflects the adoption, in October 1998, of the Stafford Borough Local Plan (SBLP 2001) and consequently the availability and implementation of large allocated sites. Clearly the completion rate since 1998 - 1999 has broadly been consistent (with the exception of both the first two years and also 2005) well above the rate required to meet the current Structure Plan provision, and the annual average completion rate figure of 461 units for the period 1996 - 2012 represents 88 units or 24% increase in the average build rate throughout the whole of the Structure Plan period.

Completions in years 2010 and 2011 have experienced a dramatic fall. This was principally due to external factors in the national economy and the availability of funding.