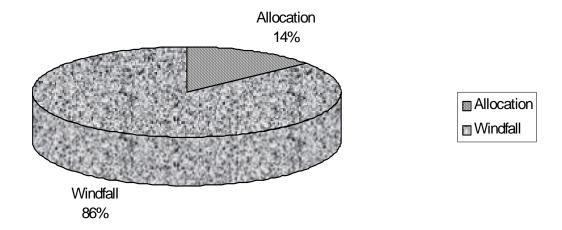

Figure 8 shows the origin of housing commitments as at March 2012 - from this it can be readily appreciated that windfall sites account for the majority of commitments with allocated sites only accounting for 14%.

Figure 8: Origin of Commitment

Land for New Homes 2012

Figure 9 shows the outstanding commitments by site type at March 2012 - of the outstanding commitments, 66% are on Previously Developed Land (PDL) with the remaining 34% on Greenfield sites (whilst the absolute numbers for each source are, not surprisingly, different from last year the actual percentage contribution from each source remain similar this year). Figure 9 can be compared to Figure 5 above that shows completions this year by site type. Actual completions on Greenfield sites accounted for 24% of total completions in 2011/2012, and the Greenfield/PDL split of the current stock of commitments indicates that this level of completions on Greenfield sites is likely to be at a slightly lower level in years to come given that Greenfield sites account for only 21% of the total committed supply as at 31 March 2012.