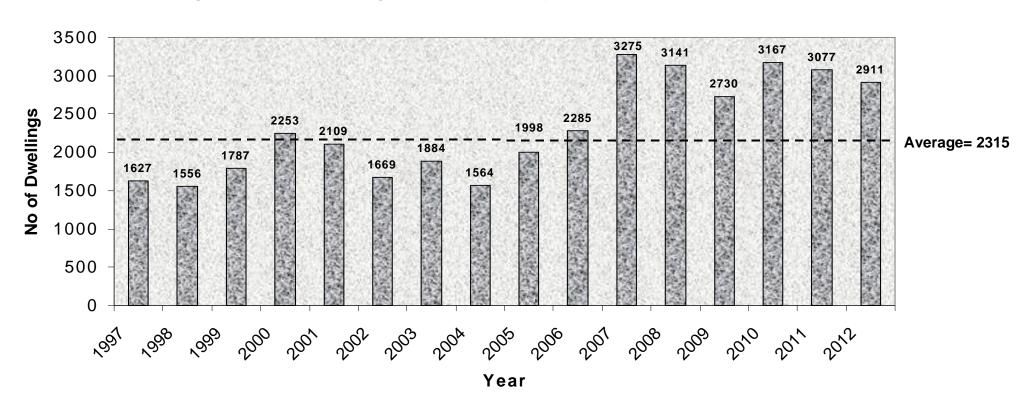

Table 2 shows the number of dwellings completed each year since the plan period began whilst Figure 1 illustrates how yearly completions have fluctuated during the plan period, and how those compare with the average rate achieved to meet the Structure Plan requirement.

Table 2 - Number of Dwellings Completed by Year

| Year         | Actual Number of Dwellings |
|--------------|----------------------------|
|              | Completed                  |
| 1997         | 323                        |
| 1998         | 244                        |
| 1999         | 698                        |
| 2000         | 459                        |
| 2001         | 647                        |
| 2002         | 677                        |
| 2003         | 567                        |
| 2004         | 604                        |
| 2005         | 321                        |
| 2006         | 442                        |
| 2007         | 449                        |
| 2008         | 581                        |
| 2009         | 518                        |
| 2010         | 193                        |
| 2011         | 220                        |
| 2012         | 425                        |
| Total        | 7068                       |
| Average for  | 461                        |
| period 1997- |                            |
| 2012         |                            |

Figure 1 - Yearly Completions against the required Average for the Plan

Completions are dependent on two principal factors - land availability and market demand. Land availability mainly depends on local conditions, whilst market demand is influenced by broader factors such as prevailing interest rates and (correspondingly) buyers confidence.

Land for New Homes 2012

The greatest number of completions within this plan period was between 1998 and 1999 - the high completion rate in that year and in the years thereafter partly reflects the adoption, in October 1998, of the Stafford Borough Local Plan (SBLP 2001) and consequently the availability and implementation of large allocated sites. Clearly the completion rate since 1998 - 1999 has broadly been consistent (with the exception of both the first two years and also 2005) well above the rate required to meet the current Structure Plan provision, and the annual average completion rate figure of 461 units for the period 1996 - 2012 represents 88 units or 24% increase in the average build rate throughout the whole of the Structure Plan period.

Completions in years 2010 and 2011 have experienced a dramatic fall. This was principally due to external factors in the national economy and the availability of funding.