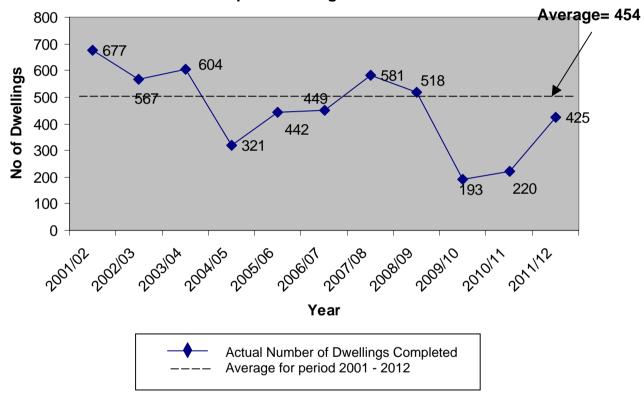

Table 4 shows the number of dwellings completed each year since the plan period began whilst Figure 2 illustrates how yearly completions have fluctuated over the plan period, and how those compare with the average rate achieved to meet the RSS requirement.

Table 4 - Number of Dwellings Completed by Year

| Year                         | Actual<br>Number of<br>Dwellings<br>Completed |
|------------------------------|-----------------------------------------------|
| 2001 - 2002                  | 677                                           |
| 2002 - 2003                  | 567                                           |
| 2003 - 2004                  | 604                                           |
| 2004 - 2005                  | 321                                           |
| 2005 - 2006                  | 442                                           |
| 2006 - 2007                  | 449                                           |
| 2007 - 2008                  | 581                                           |
| 2008 - 2009                  | 518                                           |
| 2009 - 2010                  | 193                                           |
| 2010 - 2011                  | 220                                           |
| 2011 - 2012                  | 425                                           |
| Total                        | 4997                                          |
| Average for period 2001-2012 | 454                                           |

Figure 2 - Yearly completions against the required Average for the Plan