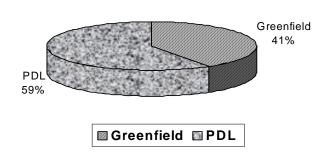

### 3.5 Completions by Site Type

Figure 5 shows completions by site type, i.e. "Greenfield" or "Previously Developed Land (PDL)" (refer to Appendix C for definitions) between April 2011 and March 2012. Figures 5a and 5b show the Greenfield/ PDL split by origin of completion (i.e. on Allocated and Windfall) sites.

Figure 5 - Completions by Site Type

Figure 5a - Completions on Allocated Sites by Site Type

Figure 5b - Completions on Windfall sites by Site Type

Land for New Homes 2012

Figure 5 shows that between April 2011 and March 2012 41% of total completions were on Greenfield sites - this represents a large increase compared to 24% last year. Figures 5a and 5b show the Greenfield/PDL breakdown by origin of completion - on allocated sites, there were no completions on Greenfield sites which is consistent with last year's situation, whilst by contrast Greenfield completions on unallocated (windfall) sites accounted for 41% (as against 24% last year) and completions on Previously Developed Land accounted for 59% of the total number of completions on such sites (compared to 76% last year).

Figures 5 and 5a show increased level of greenfield completions in the current monitoring in comparison to previous years. The principal reason for the dramatic increase in greenfield completions is largely due to the changes to the definition of Previously Developed Land (PDL) that excludes private residential gardens from the definition of PDL. This results in land that was previously considered PDL to be now considered as Greenfield.