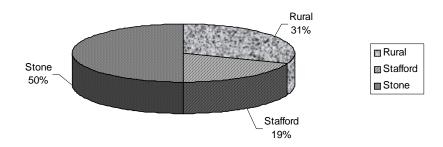

Figure 8 shows the origin of housing commitments as at March 2012 - from this it can be readily appreciated that windfall sites account for the majority of commitments with allocated sites only accounting for 14%.

Figure 8: Origin of Commitment

Land for New Homes 2012

Figure 9 shows the outstanding commitments by site type at March 2012 - of the outstanding commitments, 66% are on Previously Developed Land (PDL) with the remaining 34% on Greenfield sites (whilst the absolute numbers for each source are, not surprisingly, different from last year the actual percentage contribution from each source remain similar this year). Figure 9 can be compared to Figure 5 above that shows completions this year by site type. Actual completions on Greenfield sites accounted for 24% of total completions in 2011/2012, and the Greenfield/PDL split of the current stock of commitments indicates that this level of completions on Greenfield sites is likely to be at a slightly lower level in years to come given that Greenfield sites account for only 21% of the total committed supply as at 31 March 2012.