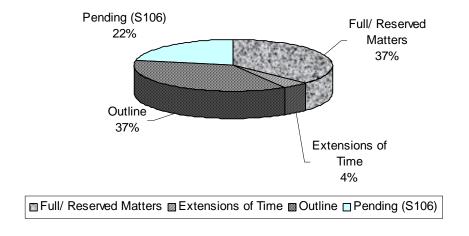

Table 9 - Number of outstanding commitments as at 31 March 2012

| Consent Type            | Outstanding Committed Units | Percentage of Total |
|-------------------------|-----------------------------|---------------------|
| Full / Reserved Matters | 1,078                       | 37                  |
| Outline                 | 1,067                       | 37                  |
| Extensions of Time      | 129                         | 4                   |
| Pending (s 106)         | 637                         | 22                  |
| Total                   | 2,911                       | 100                 |

Table 9 shows that 37% or 1,078 units of the total commitments have full planning or reserved matters consent and therefore have no planning constraints to prevent their full implementation.

The number of outstanding committed units with outline consent has increased by 22% this year - from 873 to 1,067. In addition, a new category 'Extensions of Time' has been introduced for planning applications that have been renewed in the current monitoring year.

Likewise, the number of outstanding committed units that are on sites that are the subject of Section 106 Agreements has also increased by 20% from 531 units to 637 units.

Figure 7- Outstanding Commitments Planning Status at March 2012

## Key:-

Full/ REM = Full Planning consent / reserved matters

Extension of Time = Previous Planning applications that have been renewed for a specified time period

Outline = Outline permission

Pending s 106 = Pending completion of Planning Obligation under Section 106 of the Town and Country Planning Act 1990