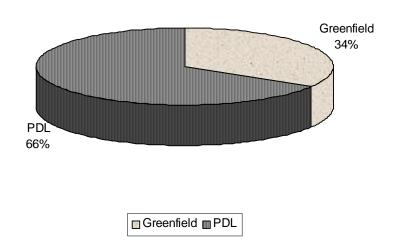

Figure 8: Origin of Commitment

Land for New Homes 2012

Figure 9 shows the outstanding commitments by site type at March 2012 - of the outstanding commitments, 66% are on Previously Developed Land (PDL) with the remaining 34% on Greenfield sites (whilst the absolute numbers for each source are, not surprisingly, different from last year the actual percentage contribution from each source remain similar this year). Figure 9 can be compared to Figure 5 above that shows completions this year by site type. Actual completions on Greenfield sites accounted for 24% of total completions in 2011/2012, and the Greenfield/PDL split of the current stock of commitments indicates that this level of completions on Greenfield sites is likely to be at a slightly lower level in years to come given that Greenfield sites account for only 21% of the total committed supply as at 31 March 2012.

Figure 9- Outstanding Commitments by Site Type

Note: The data used for figure 9 takes account of the changed definition of PDL/ Greenfield set out in the NPPF

Land for New Homes 2012

Figure 10 illustrates actual and average outstanding commitment rates so far this plan period. Between 1998 and 2000 the number of outstanding commitments increased significantly - this increase reflected the adoption of the Local Plan in 1998 and consequently the availability of large allocated sites; however, since the peak in the number of outstanding commitments in 2000 the "not started" commitment stock had been declining as large sites were completed and not replaced, although the number of extant commitments has remained significantly higher than at the start of the plan period. It is clear that there was an inordinately large and unprecedented increase in the level of outstanding commitments at March 2007 in comparison with every preceding year since the commencement of the Structure Plan period in 1996. The Borough Council ceased to monitor the number of residential units under construction in 2006 in favour of monitoring the actual number of units, since it is felt that this is a more distinct indicator of the amount of new housing development that has taken place within a given year - as a consequence, there are no separate figures for the number of units under construction for 2006 and onwards. The level of outstanding committed housing supply decreased slightly from 3,077 in 2011 in comparison with 2,911 units as at 31<sup>st</sup> March 2012, which represents a 5% decrease in the overall residential supply from 2011.