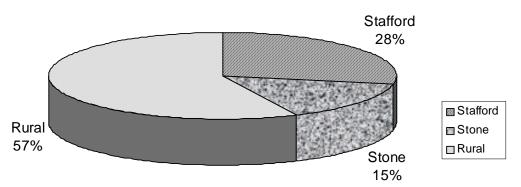

### 3.3 Geographical Breakdown

Figure 3 below gives a broad locational breakdown of completions on all sites since from 31st March 2011 to 1st April 2012.

Figure 3- Completions By Sub Area March 2012

During the last monitoring year, only 43% of the total of completions have been in the urban areas of Stafford and Stone, with rural completions accounting for a significant 57% of total completions. As such, these proportions are a complete reversal of the position in the previous monitoring year. By way of comparison with the pattern of completions that has been evident within the plan period to date, it is evident that completions this year have decreased in the urban areas - from 71% last year down to 43% of total completions this year and conversely a large increase was observed in rural areas - from 29% of total completions last year up to 57% this year.