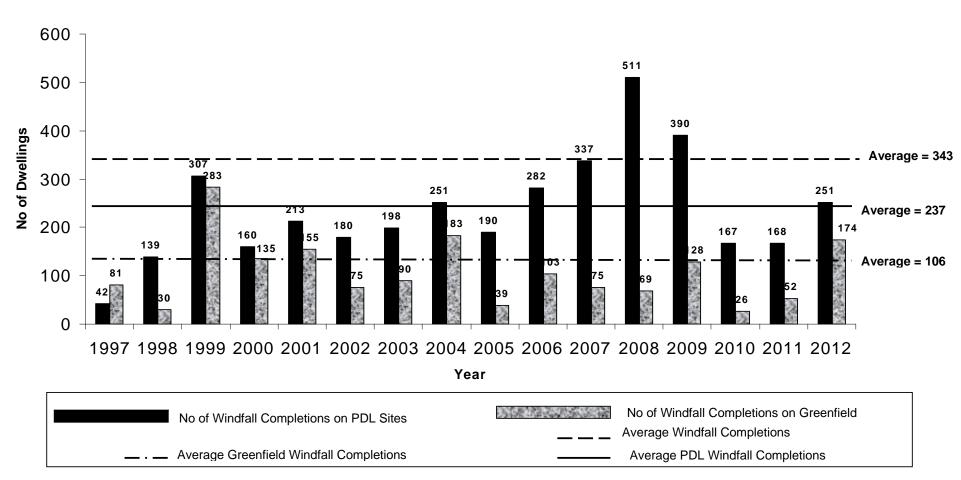

Table 8 and Figure 6 show the breakdown of windfall completions by site type for each year so far during this plan period. The total number of unallocated (windfall) completions and the proportion on Previously Developed Land has varied - however, in the first 15 years of the plan period on average there have been 343 windfall completions each year of which 69% or 237 have been on previously developed sites.

**Table 8 - Breakdown of Windfall Completions** 

| Year    | No of Windfall<br>Completions on PDL<br>Sites | No of Windfall<br>Completions on<br>Greenfield Sites | Total Number of Windfall Completions | Percentage of Windfall<br>Completions on PDL |
|---------|-----------------------------------------------|------------------------------------------------------|--------------------------------------|----------------------------------------------|
| 1998    | 139                                           | 30                                                   | 169                                  | 82                                           |
| 1999    | 307                                           | 283                                                  | 590                                  | 52                                           |
| 2000    | 160                                           | 135                                                  | 295                                  | 54                                           |
| 2001    | 213                                           | 155                                                  | 368                                  | 58                                           |
| 2002    | 180                                           | 75                                                   | 255                                  | 71                                           |
| 2003    | 198                                           | 90                                                   | 288                                  | 69                                           |
| 2004    | 251                                           | 183                                                  | 434                                  | 58                                           |
| 2005    | 190                                           | 39                                                   | 229                                  | 83                                           |
| 2006    | 282                                           | 103                                                  | 385                                  | 73                                           |
| 2007    | 337                                           | 75                                                   | 412                                  | 82                                           |
| 2008    | 511                                           | 69                                                   | 580                                  | 88                                           |
| 2009    | 390                                           | 128                                                  | 518                                  | 75                                           |
| 2010    | 167                                           | 26                                                   | 193                                  | 87                                           |
| 2011    | 168                                           | 52                                                   | 220                                  | 76                                           |
| 2012    | 251                                           | 174                                                  | 425                                  | 59                                           |
| Average | 237                                           | 106                                                  | 343                                  | 69                                           |

Figure 6 - Windfall Completions by Site Type 1997-2012