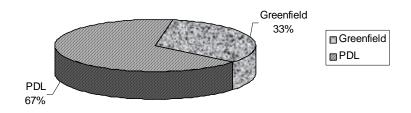

Figure 8: Origin of Commitment

Land for New Homes 2012

Figure 9 shows the outstanding commitments by site type at March 2012 - of the outstanding commitments, 66% are on Previously Developed Land (PDL) with the remaining 34% on Greenfield sites (whilst the absolute numbers for each source are, not surprisingly, different from last year the actual percentage contribution from each source remain similar this year). Figure 9 can be compared to Figure 5 above that shows completions this year by site type. Actual completions on Greenfield sites accounted for 24% of total completions in 2011/2012, and the Greenfield/PDL split of the current stock of commitments indicates that this level of completions on Greenfield sites is likely to be at a slightly lower level in years to come given that Greenfield sites account for only 21% of the total committed supply as at 31 March 2012.

Figure 9- Outstanding Commitments by Site Type

Note: The data used for figure 9 takes account of the changed definition of PDL/ Greenfield set out in the NPPF

Land for New Homes 2012

Figure 10 illustrates actual and average outstanding commitment rates so far this plan period. Between 1998 and 2000 the number of outstanding commitments increased significantly - this increase reflected the adoption of the Local Plan in 1998 and consequently the availability of large allocated sites; however, since the peak in the number of outstanding commitments in 2000 the "not started" commitment stock had been declining as large sites were completed and not replaced, although the number of extant commitments has remained significantly higher than at the start of the plan period. It is clear that there was an inordinately large and unprecedented increase in the level of outstanding commitments at March 2007 in comparison with every preceding year since the commencement of the Structure Plan period in 1996. The Borough Council ceased to monitor the number of residential units under construction in 2006 in favour of monitoring the actual number of units, since it is felt that this is a more distinct indicator of the amount of new housing development that has taken place within a given year - as a consequence, there are no separate figures for the number of units under construction for 2006 and onwards. The level of outstanding committed housing supply decreased slightly from 3,077 in 2011 in comparison with 2,911 units as at 31<sup>st</sup> March 2012, which represents a 5% decrease in the overall residential supply from 2011.