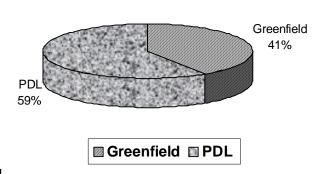

### 3.5 Completions by Site Type

Figure 5 shows completions by site type, i.e. "Greenfield" or "Previously Developed Land (PDL)" (refer to Appendix C for definitions) between April 2011 and March 2012. Figures 5a and 5b show the Greenfield/ PDL split by origin of completion (i.e. on Allocated and Windfall) sites.

Figure 5 - Completions by Site Type

Figure 5a - Completions on Allocated Sites by Site Type

Figure 5b - Completions on Windfall sites by Site Type

Land for New Homes 2012

Figure 5 shows that between April 2011 and March 2012 41% of total completions were on Greenfield sites - this represents a large increase compared to 24% last year. Figures 5a and 5b show the Greenfield/PDL breakdown by origin of completion - on allocated sites, there were no completions on Greenfield sites which is consistent with last year's situation, whilst by contrast Greenfield completions on unallocated (windfall) sites accounted for 41% (as against 24% last year) and completions on Previously Developed Land accounted for 59% of the total number of completions on such sites (compared to 76% last year).

Figures 5 and 5a show increased level of greenfield completions in the current monitoring in comparison to previous years. The principal reason for the dramatic increase in greenfield completions is largely due to the changes to the definition of Previously Developed Land (PDL) that excludes private residential gardens from the definition of PDL. This results in land that was previously considered PDL to be now considered as Greenfield.