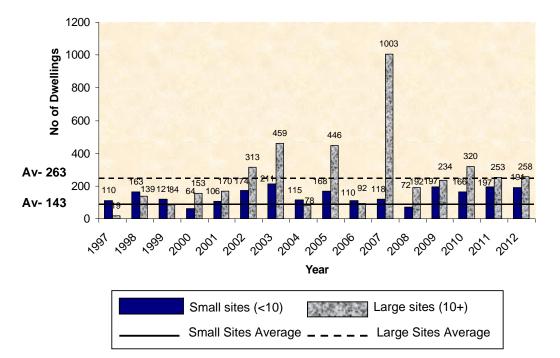

Figure 12 and Table 11 below show that in 2011/2012, 57% of dwellings granted through windfall permission were on large sites with a capacity of 10 or more units and 43% were on small sites with a capacity less than 10 units - this is similar to last year when the figures were 56% and 44% respectively. The figures for the period 1996 - 2003 relate to both wholly new sites and any variation in the capacity of previously permitted windfall development sites; however, those for 2003/2004 and beyond are for wholly new sites only, in order that a clear picture of the contribution from permissions relating solely to new sites.

Figure 12- Windfall permissions by Size of Site April 1997-March 2012

Table 11 - Breakdown of windfall sites by Capacity

| Year    | Small sites (<10) | Large sites (10+) |
|---------|-------------------|-------------------|
| 1997    | 110               | 19                |
| 1998    | 163               | 139               |
| 1999    | 121               | 84                |
| 2000    | 64                | 153               |
| 2001    | 106               | 170               |
| 2002    | 174               | 313               |
| 2003    | 211               | 459               |
| 2004    | 115               | 78                |
| 2005    | 168               | 446               |
| 2006    | 110               | 92                |
| 2007    | 118               | 1003              |
| 2008    | 72                | 192               |
| 2009    | 197               | 234               |
| 2010    | 166               | 320               |
| 2011    | 197               | 253               |
| 2012    | 191               | 258               |
| Average | 143               | 263               |