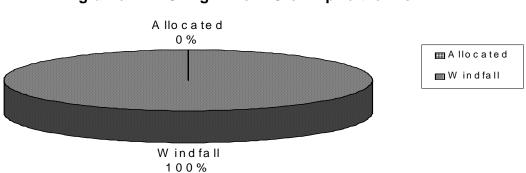

# 3.4 Completions by "Origin" of Commitment

Figure 4 shows completions by origin of commitment, i.e. the number of completions that occurred on either "Unallocated (Windfall)" or "Allocated" sites between 1 April 2011 and 31 March 2012.

Figure 4 - Origin of Completions

The largest number of completions this year has (consistent with last year) been on unallocated (windfall) sites accounting for 100% of the total. This has remained the same from last year when completions on windfall sites accounted for 100% of total completions; conversely, there has been no completions on allocated sites in 2011 – 2012.

In terms of actual dwellings completed on unallocated (windfall) sites, there has been a large increase of 93% from 220 in 2010 - 2011 to 425 in 2011 – 2012. This is in line with historic housing completion rates prior to 2009.