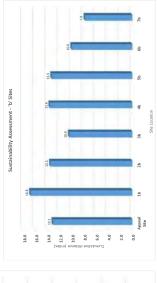

The Sustainability Assessment section considers a range of typical facilities and services for 14 properties in addition to this site to provide a comparative assessment.

This property was ranked 5<sup>th</sup> of the 15 sites considered (1<sup>st</sup> being the best). This demonstrates that this site is in a more sustainable location than 66% of the edge of town site considered.

to these points are provided in Compliance with Policy SP7 section. It is noted that these issues are not included in the Policy SP7 criteria and should not form part of the consideration.

Notwithstanding the specific SP7 criteria clearly the issue of 'Sustainable Development or Settlement' is topical and this is often related to proximity to services and facilities. To assess this with some science the development site is compared to 14 other sites spread around Stafford, all within the proposed settlement boundary by either 200m or 1km. Appendix B1 sows the sites considered.

It is appreciated that many different studies could be made to consider a host of criteria but it is hoped that this study can be accepted to be representative.

The study records the travel distance to each facility/service and simply totals these distances with the lower scores being more sustainable sites. Each site is ranked against each criterion.

The following Sustainability Assessment presents the data both in a table and graphically.

Appendix B shows the location of sites considered and the facilities/ services closest to each site. Please note that the maps do not attempt to show, for example, all pubs, they to show relevant facilities around each site being considered. The following categories are considered: