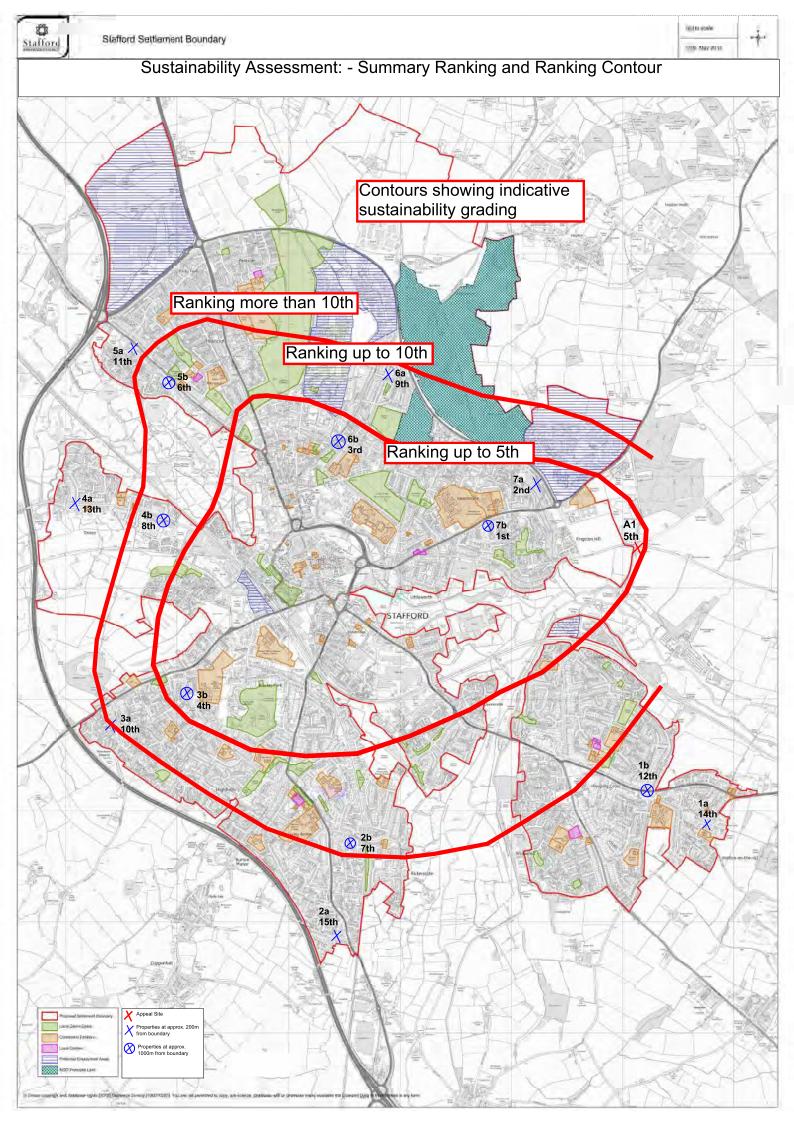

The Sustainability Assessment section considers a range of typical facilities and services for 14 properties in addition to this site to provide a comparative assessment.

This property was ranked 5<sup>th</sup> of the 15 sites considered (1<sup>st</sup> being the best). This demonstrates that this site is in a more sustainable location than 66% of the edge of town site considered.

to these points are provided in Compliance with Policy SP7 section. It is noted that these issues are not included in the Policy SP7 criteria and should not form part of the consideration.

Notwithstanding the specific SP7 criteria clearly the issue of 'Sustainable Development or Settlement' is topical and this is often related to proximity to services and facilities. To assess this with some science the development site is compared to 14 other sites spread around Stafford, all within the proposed settlement boundary by either 200m or 1km. Appendix B1 sows the sites considered.

The following Sustainability Assessment presents the data both in a table and graphically.

Appendix B shows the location of sites considered and the facilities/ services closest to each site. Please note that the maps do not attempt to show, for example, all pubs, they to show relevant facilities around each site being considered. The following categories are considered:

# Sustanabilty Assessment and Summary with Site Ranking

Planning Application 15/22261/FUL Appeal Distances are considered as the greater of the majority of people/families. For this reason mainstream options are considered ag faith achools are not considered other than Church of England.
Location are proposed activement boundary
Location are pages at the within the proposed activement boundary