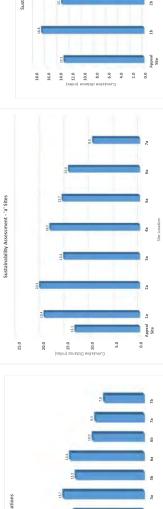

The Sustainability Assessment section considers a range of typical facilities and services for 14 properties in addition to this site to provide a comparative assessment.

This property was ranked 5<sup>th</sup> of the 15 sites considered (1<sup>st</sup> being the best). This demonstrates that this site is in a more sustainable location than 66% of the edge of town site considered.

to these points are provided in Compliance with Policy SP7 section. It is noted that these issues are not included in the Policy SP7 criteria and should not form part of the consideration.

Notwithstanding the specific SP7 criteria clearly the issue of 'Sustainable Development or Settlement' is topical and this is often related to proximity to services and facilities. To assess this with some science the development site is compared to 14 other sites spread around Stafford, all within the proposed settlement boundary by either 200m or 1km. Appendix B1 sows the sites considered.

It is appreciated that many different studies could be made to consider a host of criteria but it is hoped that this study can be accepted to be representative.

The study records the travel distance to each facility/service and simply totals these distances with the lower scores being more sustainable sites. Each site is ranked against each criterion.

The following Sustainability Assessment presents the data both in a table and graphically.

Appendix B shows the location of sites considered and the facilities/ services closest to each site. Please note that the maps do not attempt to show, for example, all pubs, they to show relevant facilities around each site being considered. The following categories are considered: