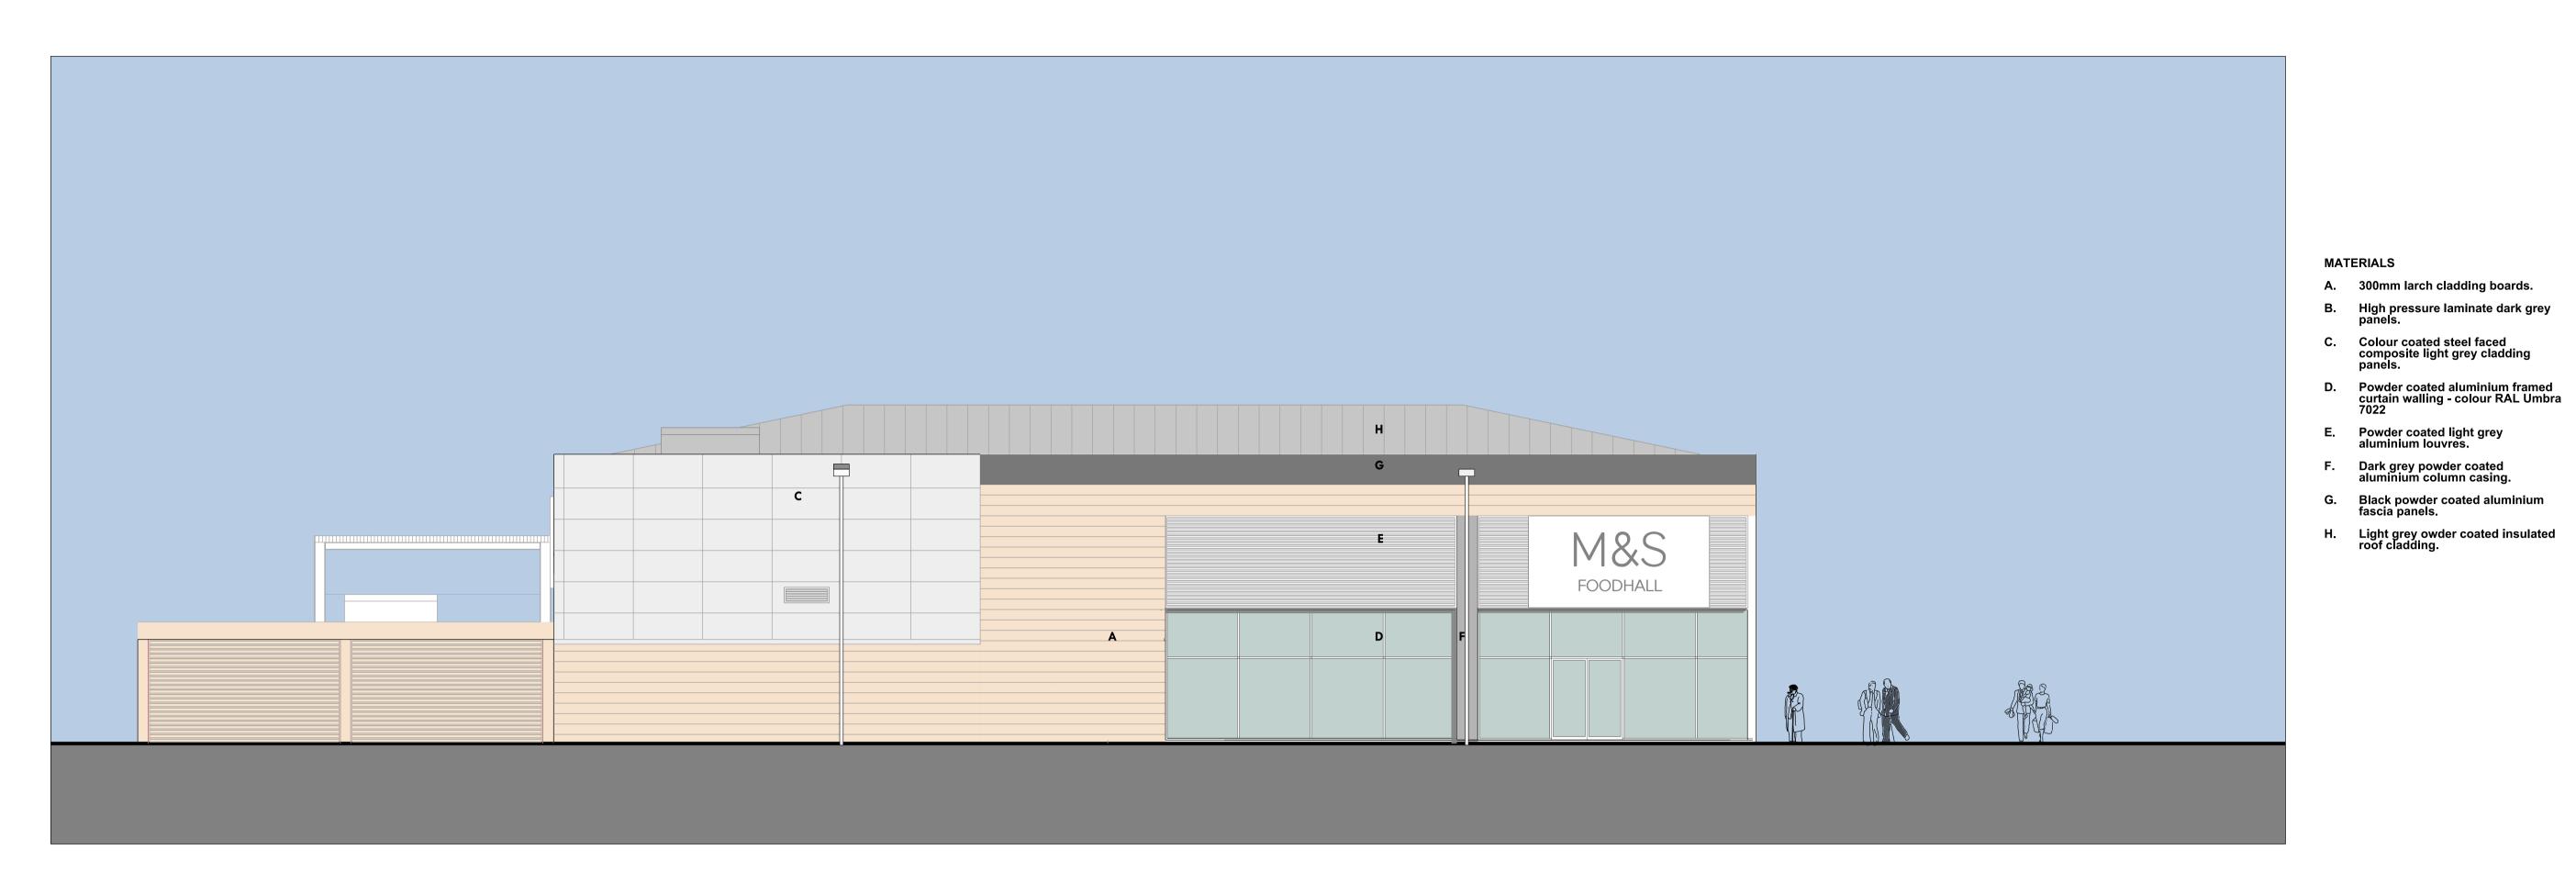

Black powder coated aluminium fascia panels.

Light grey owder coated insulated roof cladding.

IN ACCORDANCE WITH THE REQUIREMENTS OF THE CDM REGULATIONS 2015
THE FOLLOWING SIGNIFICANT RESIDUAL HAZARDS HAVE NOT BEEN
DESIGNED OUT OF THIS PROJECT AND MUST BE TAKEN INTO CONSIDERATION
BY CONTRACTORS PLANNING TO UNDERTAKE THE WORKS SHOWN ON THIS
DRAWING:

FRONT ELEVATION TO CAR PARK

SIDE ELEVATION TO PLAYGROUND

| DATE   |            | DRAWN SCALE @ A1                                                     |            |
|--------|------------|----------------------------------------------------------------------|------------|
| STATI  | JS         | PLANNING                                                             |            |
|        |            |                                                                      |            |
| ELE    | VATIO      | ONS                                                                  |            |
| PRO    | OPOS       | ED FRONT AND SIDE                                                    |            |
|        | ING TITL   |                                                                      |            |
| STC    | DNE        |                                                                      |            |
| WE:    | STBR       | IDGE PARK                                                            |            |
|        |            | PROPERTIES                                                           |            |
| CLIEN  | IT / PROJE | ECT                                                                  |            |
| REV.   | DATE       | NOTES                                                                | INIT.      |
| A      | 20.05.15   | ELEVATIONS UP-DATED                                                  | DHB        |
| В      | 30.06.15   | ELEVATIONS AMENDED.<br>DRAWING RE-SHEETED                            | DHB        |
| С      |            | GLAZING TO FRONT ELEVATION<br>AMENDED.                               | DHB        |
| E<br>D |            | PASS GATE TO SERVICE YARD ADDED SIGNAGE AMENDED                      | DHB<br>DHB |
| G<br>F |            | RAINWATER PIPES ADDED.<br>ELEVATIONS & MATERIALS SCHEDULE<br>AMENDED | DHB<br>DHB |
| Н      | 28.07.16   | BUILDING RELOCATED                                                   | DHB        |
|        |            |                                                                      |            |