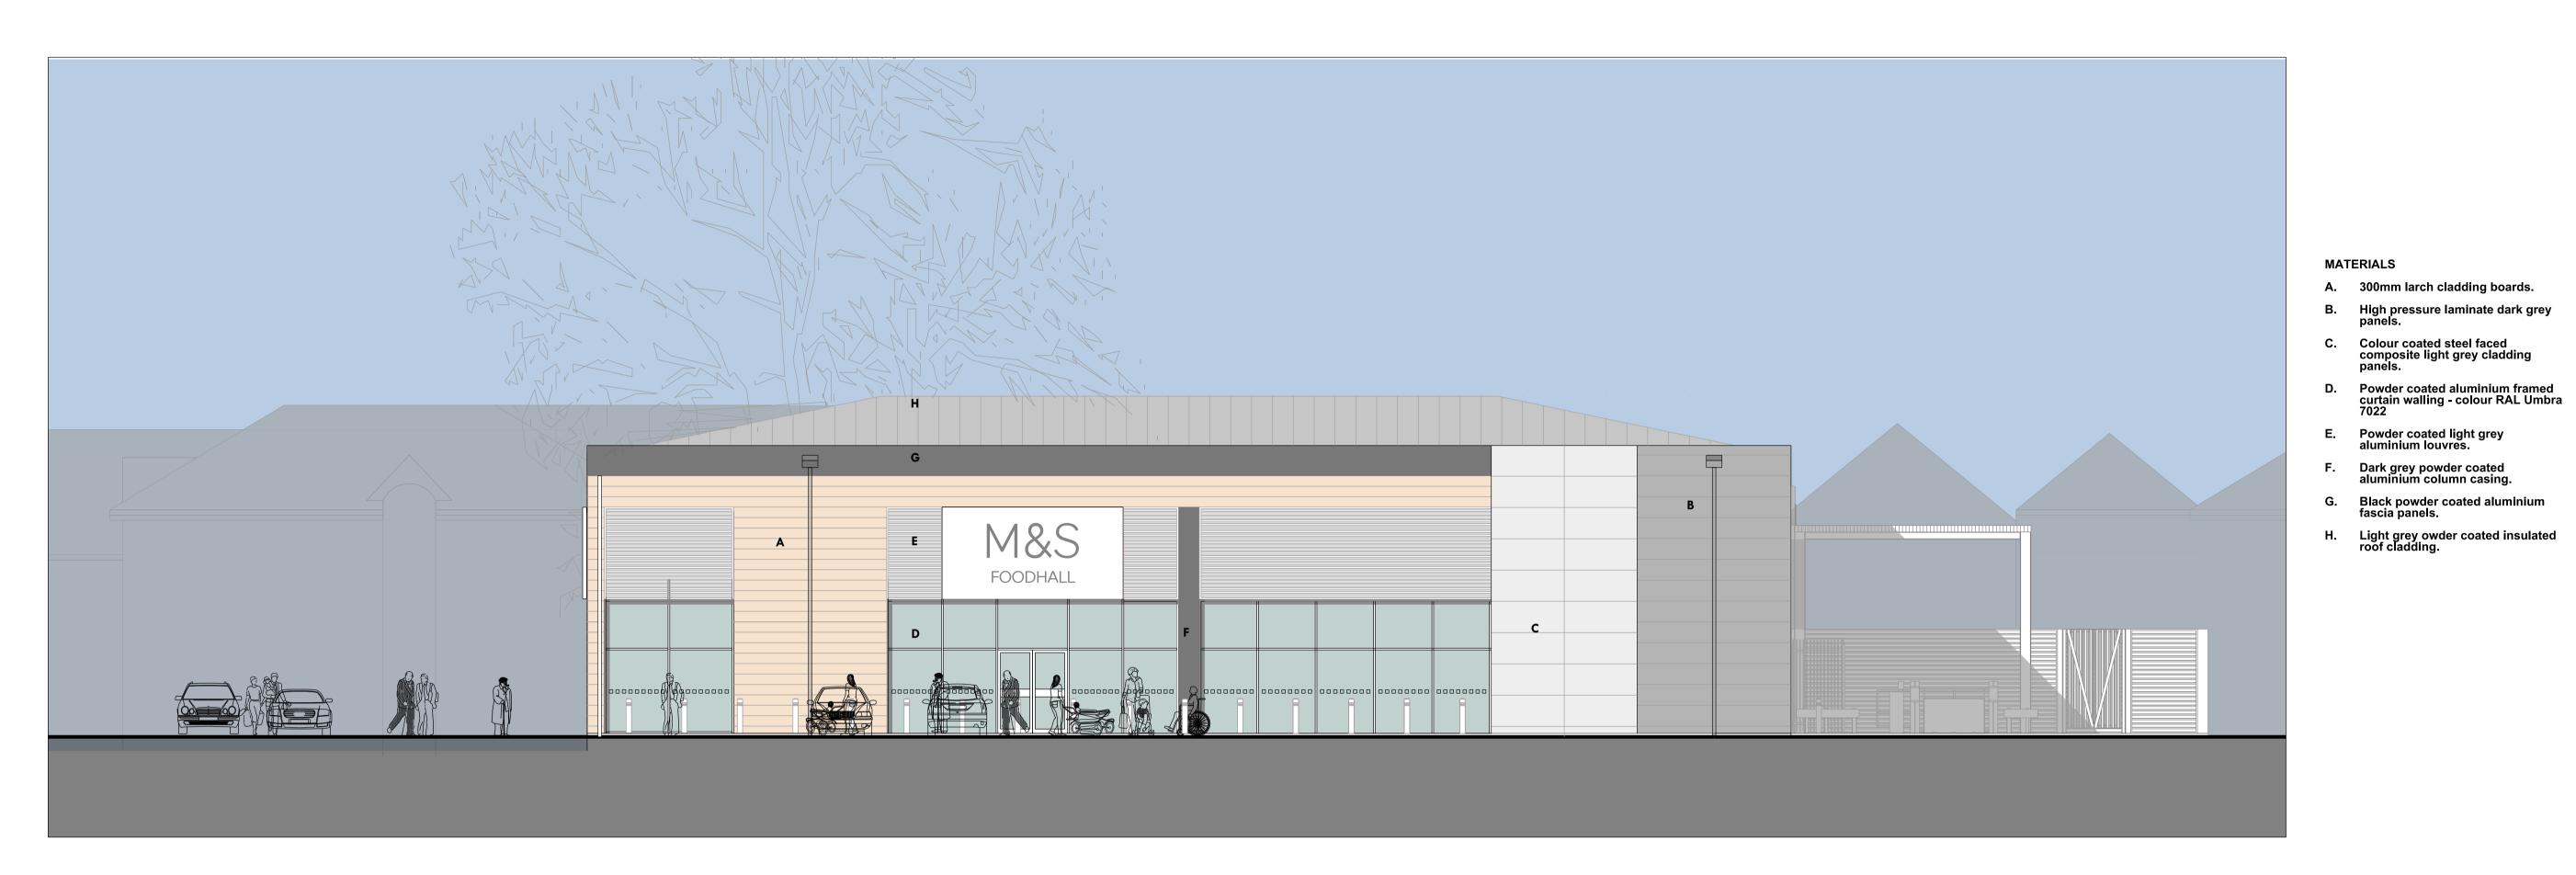

Black powder coated aluminium fascia panels.

Light grey owder coated insulated roof cladding.

IN ACCORDANCE WITH THE REQUIREMENTS OF THE CDM REGULATIONS 2015
THE FOLLOWING SIGNIFICANT RESIDUAL HAZARDS HAVE NOT BEEN
DESIGNED OUT OF THIS PROJECT AND MUST BE TAKEN INTO CONSIDERATION
BY CONTRACTORS PLANNING TO UNDERTAKE THE WORKS SHOWN ON THIS
DRAWING:

FRONT ELEVATION TO CAR PARK

SIDE ELEVATION TO PLAYGROUND

| DATE   |            | DRAWN SCALE @ A1                                                     |            |
|--------|------------|----------------------------------------------------------------------|------------|
| STATI  | JS         | PLANNING                                                             |            |
|        |            |                                                                      |            |
| ELE    | VATIO      | ONS                                                                  |            |
| PRO    | OPOS       | ED FRONT AND SIDE                                                    |            |
|        | ING TITL   |                                                                      |            |
| STC    | DNE        |                                                                      |            |
| WE:    | STBR       | IDGE PARK                                                            |            |
|        |            | PROPERTIES                                                           |            |
| CLIEN  | IT / PROJE | ECT                                                                  |            |
| REV.   | DATE       | NOTES                                                                | INIT.      |
| A      | 20.05.15   | ELEVATIONS UP-DATED                                                  | DHB        |
| В      | 30.06.15   | ELEVATIONS AMENDED.<br>DRAWING RE-SHEETED                            | DHB        |
| С      |            | GLAZING TO FRONT ELEVATION<br>AMENDED.                               | DHB        |
| E<br>D |            | PASS GATE TO SERVICE YARD ADDED SIGNAGE AMENDED                      | DHB<br>DHB |
| G<br>F |            | RAINWATER PIPES ADDED.<br>ELEVATIONS & MATERIALS SCHEDULE<br>AMENDED | DHB<br>DHB |
| Н      | 28.07.16   | BUILDING RELOCATED                                                   | DHB        |
|        |            |                                                                      |            |