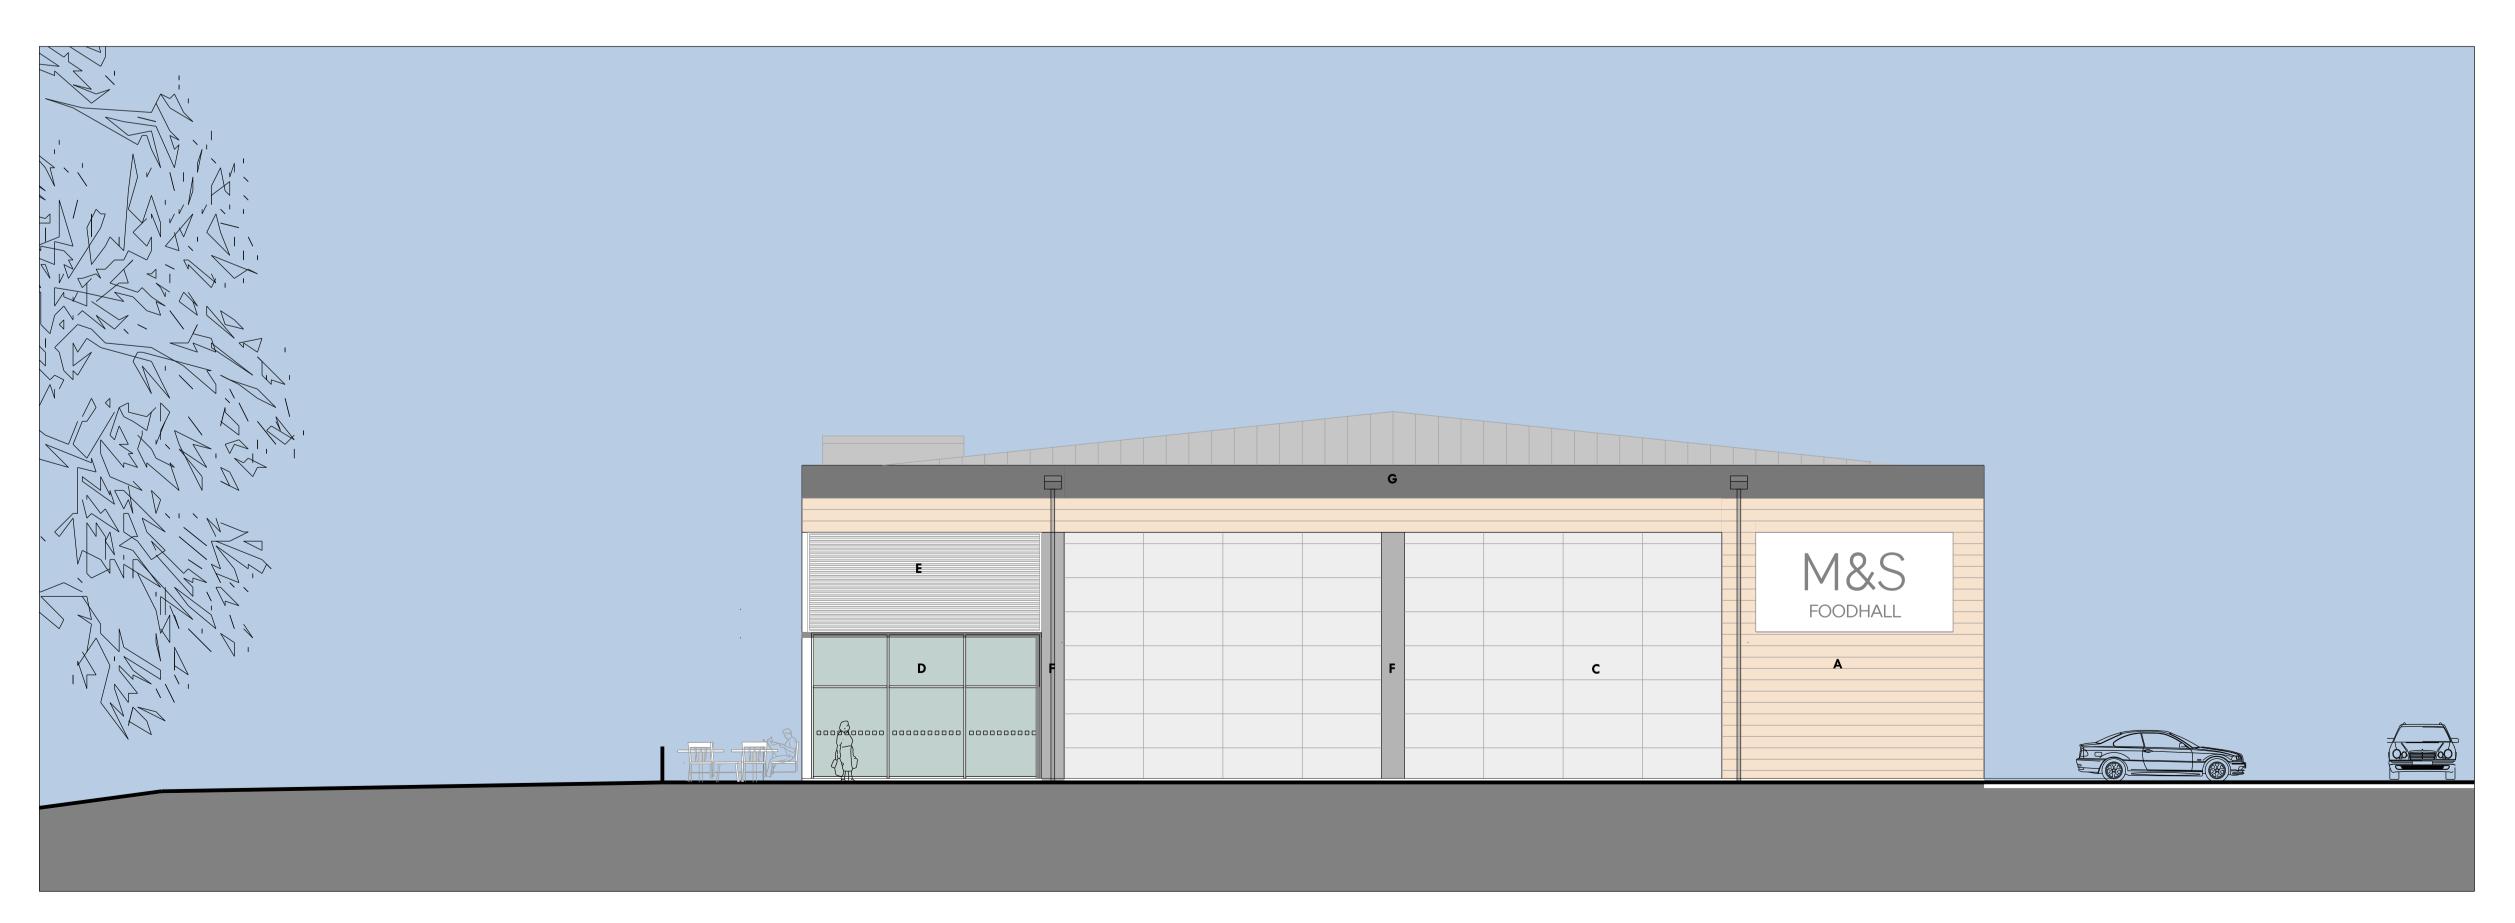

Black powder coated aluminium fascia panels.

Light grey owder coated insulated roof cladding.

IN ACCORDANCE WITH THE REQUIREMENTS OF THE CDM REGULATIONS 2015
THE FOLLOWING SIGNIFICANT RESIDUAL HAZARDS HAVE NOT BEEN
DESIGNED OUT OF THIS PROJECT AND MUST BE TAKEN INTO CONSIDERATION
BY CONTRACTORS PLANNING TO UNDERTAKE THE WORKS SHOWN ON THIS
DRAWING:

FRONT ELEVATION TO CAR PARK

SIDE ELEVATION TO PLAYGROUND

| DATE   |            | DRAWN SCALE @ A1                                                     |            |
|--------|------------|----------------------------------------------------------------------|------------|
| STATI  | JS         | PLANNING                                                             |            |
|        |            |                                                                      |            |
| ELE    | VATIO      | ONS                                                                  |            |
| PRO    | OPOS       | ED FRONT AND SIDE                                                    |            |
|        | ING TITL   |                                                                      |            |
| STC    | DNE        |                                                                      |            |
| WE:    | STBR       | IDGE PARK                                                            |            |
|        |            | PROPERTIES                                                           |            |
| CLIEN  | IT / PROJE | ECT                                                                  |            |
| REV.   | DATE       | NOTES                                                                | INIT.      |
| A      | 20.05.15   | ELEVATIONS UP-DATED                                                  | DHB        |
| В      | 30.06.15   | ELEVATIONS AMENDED.<br>DRAWING RE-SHEETED                            | DHB        |
| С      |            | GLAZING TO FRONT ELEVATION<br>AMENDED.                               | DHB        |
| E<br>D |            | PASS GATE TO SERVICE YARD ADDED SIGNAGE AMENDED                      | DHB<br>DHB |
| G<br>F |            | RAINWATER PIPES ADDED.<br>ELEVATIONS & MATERIALS SCHEDULE<br>AMENDED | DHB<br>DHB |
| Н      | 28.07.16   | BUILDING RELOCATED                                                   | DHB        |
|        |            |                                                                      |            |

|                     | ' -             | /\!\!\!          | 1110 | ,                |                  |
|---------------------|-----------------|------------------|------|------------------|------------------|
| DATE                | DRA             | WN               |      | SCALE @          | ) A1             |
| 12,02.1             | 5               | DHB              |      | 1:               | 100              |
| PROJECT<br>NUMBER   | UNIT<br>/ BLOCK | CI/SFB<br>CODE   |      | TYPE &<br>IUMBER | REVISIO<br>LETTE |
| DRAWING NO.         |                 |                  |      |                  |                  |
| 9642                | PL              | . 07 AL          | Т    |                  | Н                |
| Site Location Plans | L               | GA Plans         | Р    | Elev             | atlons           |
| Sections            | S               | Deta <b>ll</b> s | D    | Prefi            | x, Colour        |
| THE RATO            | LIFFE           | GROV             | ES   | PARTN            | ERSHII           |
| MANCHESTER          | -               |                  |      |                  |                  |