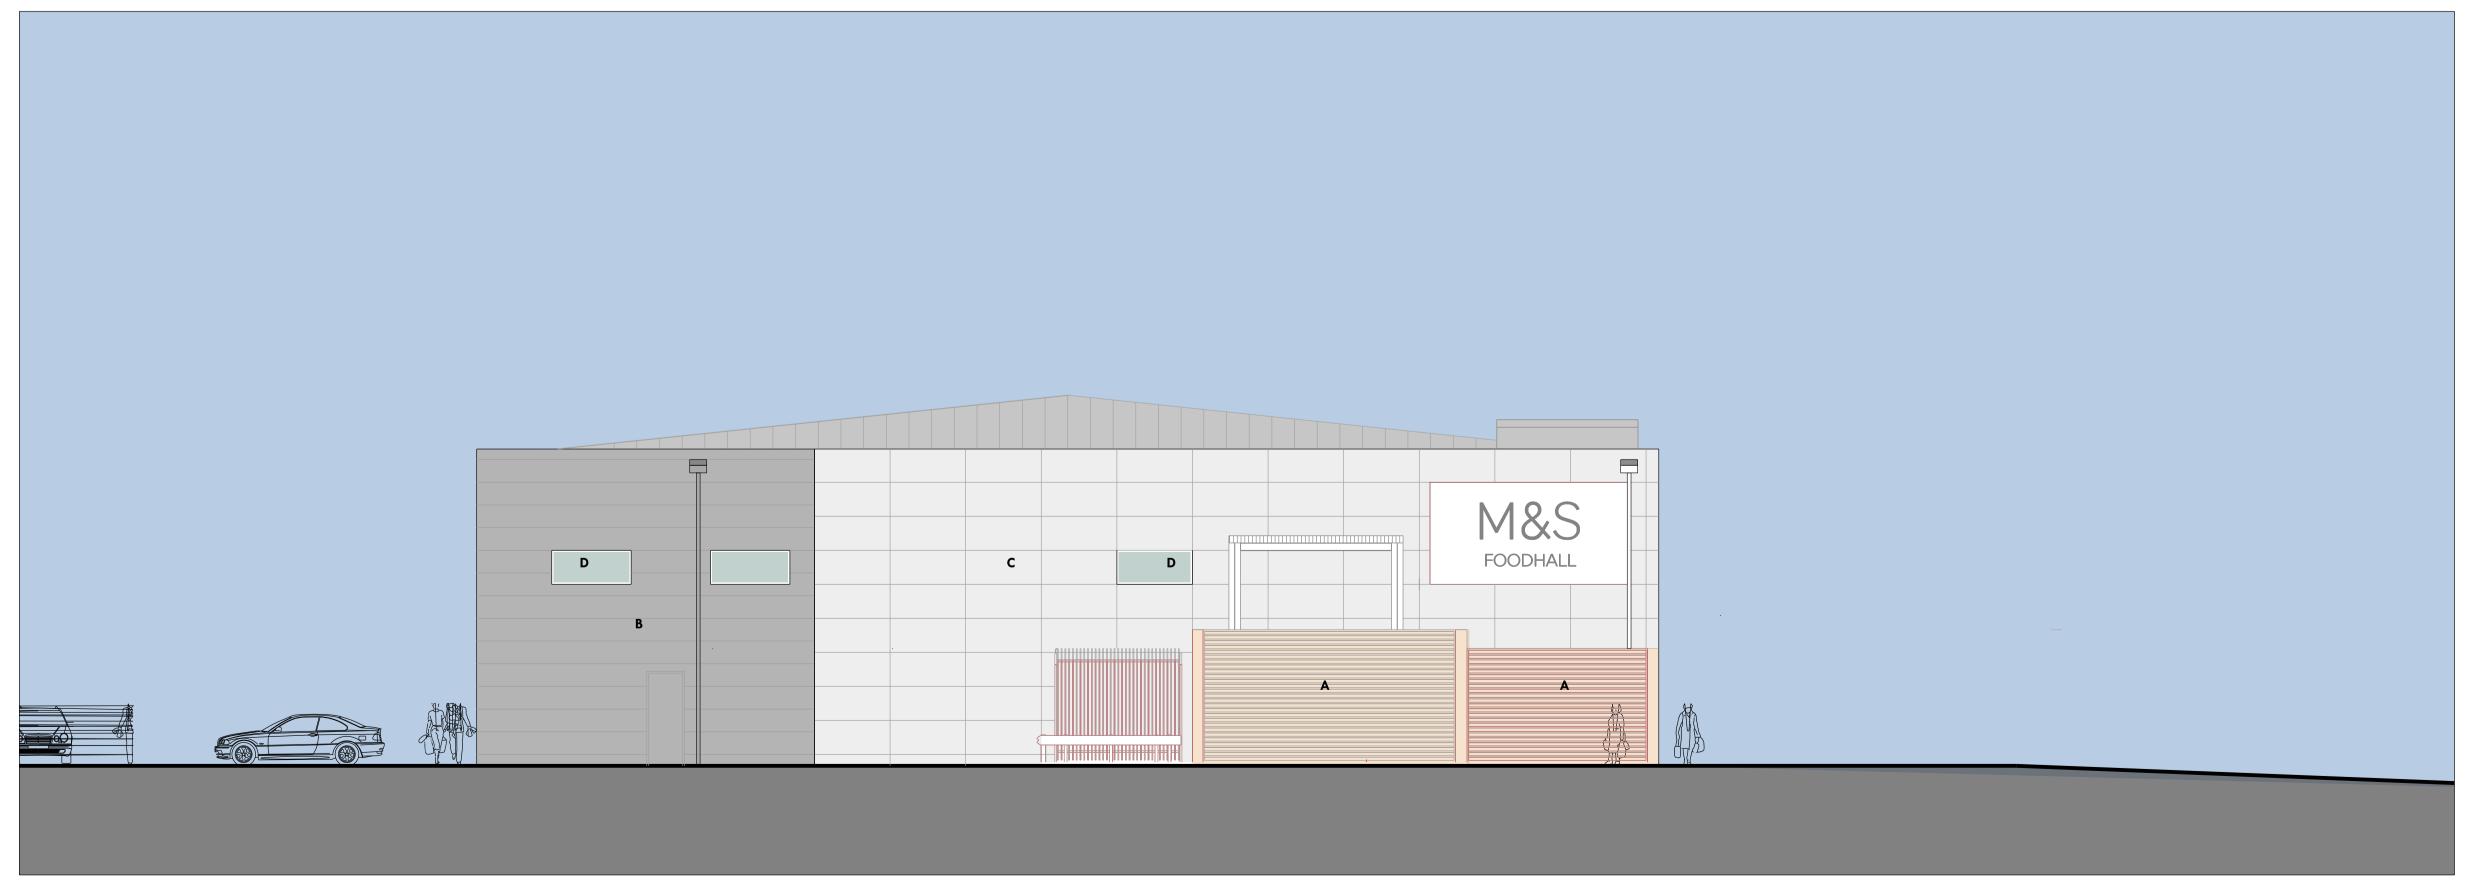

Black powder coated aluminium fascia panels.

Light grey owder coated insulated roof cladding.

REAR ELEVATION TO CANAL

SIDE ELEVATION TO SERVICE AREA

| G     | 28.07.16     | BUILDING RELOCATED                                                  | DHB  |
|-------|--------------|---------------------------------------------------------------------|------|
| F     | 18.05.16     | EXTRACT LOUVRE ADDED TO REAR ELEVATION                              | DHB  |
| E     | 18.04.16     | RAINWATER PIPES ADDED.<br>ACOUSTIC FENCE TO DELIVERY<br>AREA ADDED. | DHB  |
| D     | 29.03.16     | ELEVATIONS & MATERIALS SCHEDULE AMENDED                             | DHB  |
| С     | 18.12.15     | SIGNAGE AMENDED                                                     | DHB  |
| В     | 30.06.15     | ELEVATIONS AMENDED.<br>DRAWING RE-SHEETED                           | DHB  |
| Α     | 20.02.15     | ELEVATIONS UP-DATED                                                 | DHB  |
| REV.  | DATE         | NOTES                                                               | INIT |
|       | STBRI<br>ONE | IDGE PARK                                                           |      |
|       | /ING TITLI   |                                                                     |      |
| RE/   | AR AN        | D SIDE ELEVATIONS                                                   |      |
|       |              |                                                                     |      |
| STATI | 10           |                                                                     |      |

| 317103                          | PL                       | ANNII               | NC        | 3                |                     |     |  |
|---------------------------------|--------------------------|---------------------|-----------|------------------|---------------------|-----|--|
| 30.06.15                        |                          | WN<br>DHB           | SCALE @ A |                  |                     |     |  |
| PROJECT<br>NUMBER               | UN <b>I</b> T<br>/ BLOCK | CI/SFB<br>CODE      | ı         | TYPE &<br>NUMBER | REVIS<br>LET        |     |  |
| DRAWING NO.                     |                          |                     |           |                  |                     |     |  |
| 9642                            |                          |                     | Ы         | L 08             | G                   |     |  |
| Site Location Plans<br>Sections | L<br>S                   | GA Plans<br>Detalls | P<br>D    | Eleva<br>Prefix  | ations<br>c; Colour |     |  |
| THE RATO                        | LIFFE                    | GROVI               | ES        | PARTN            | ERSH                | IIF |  |