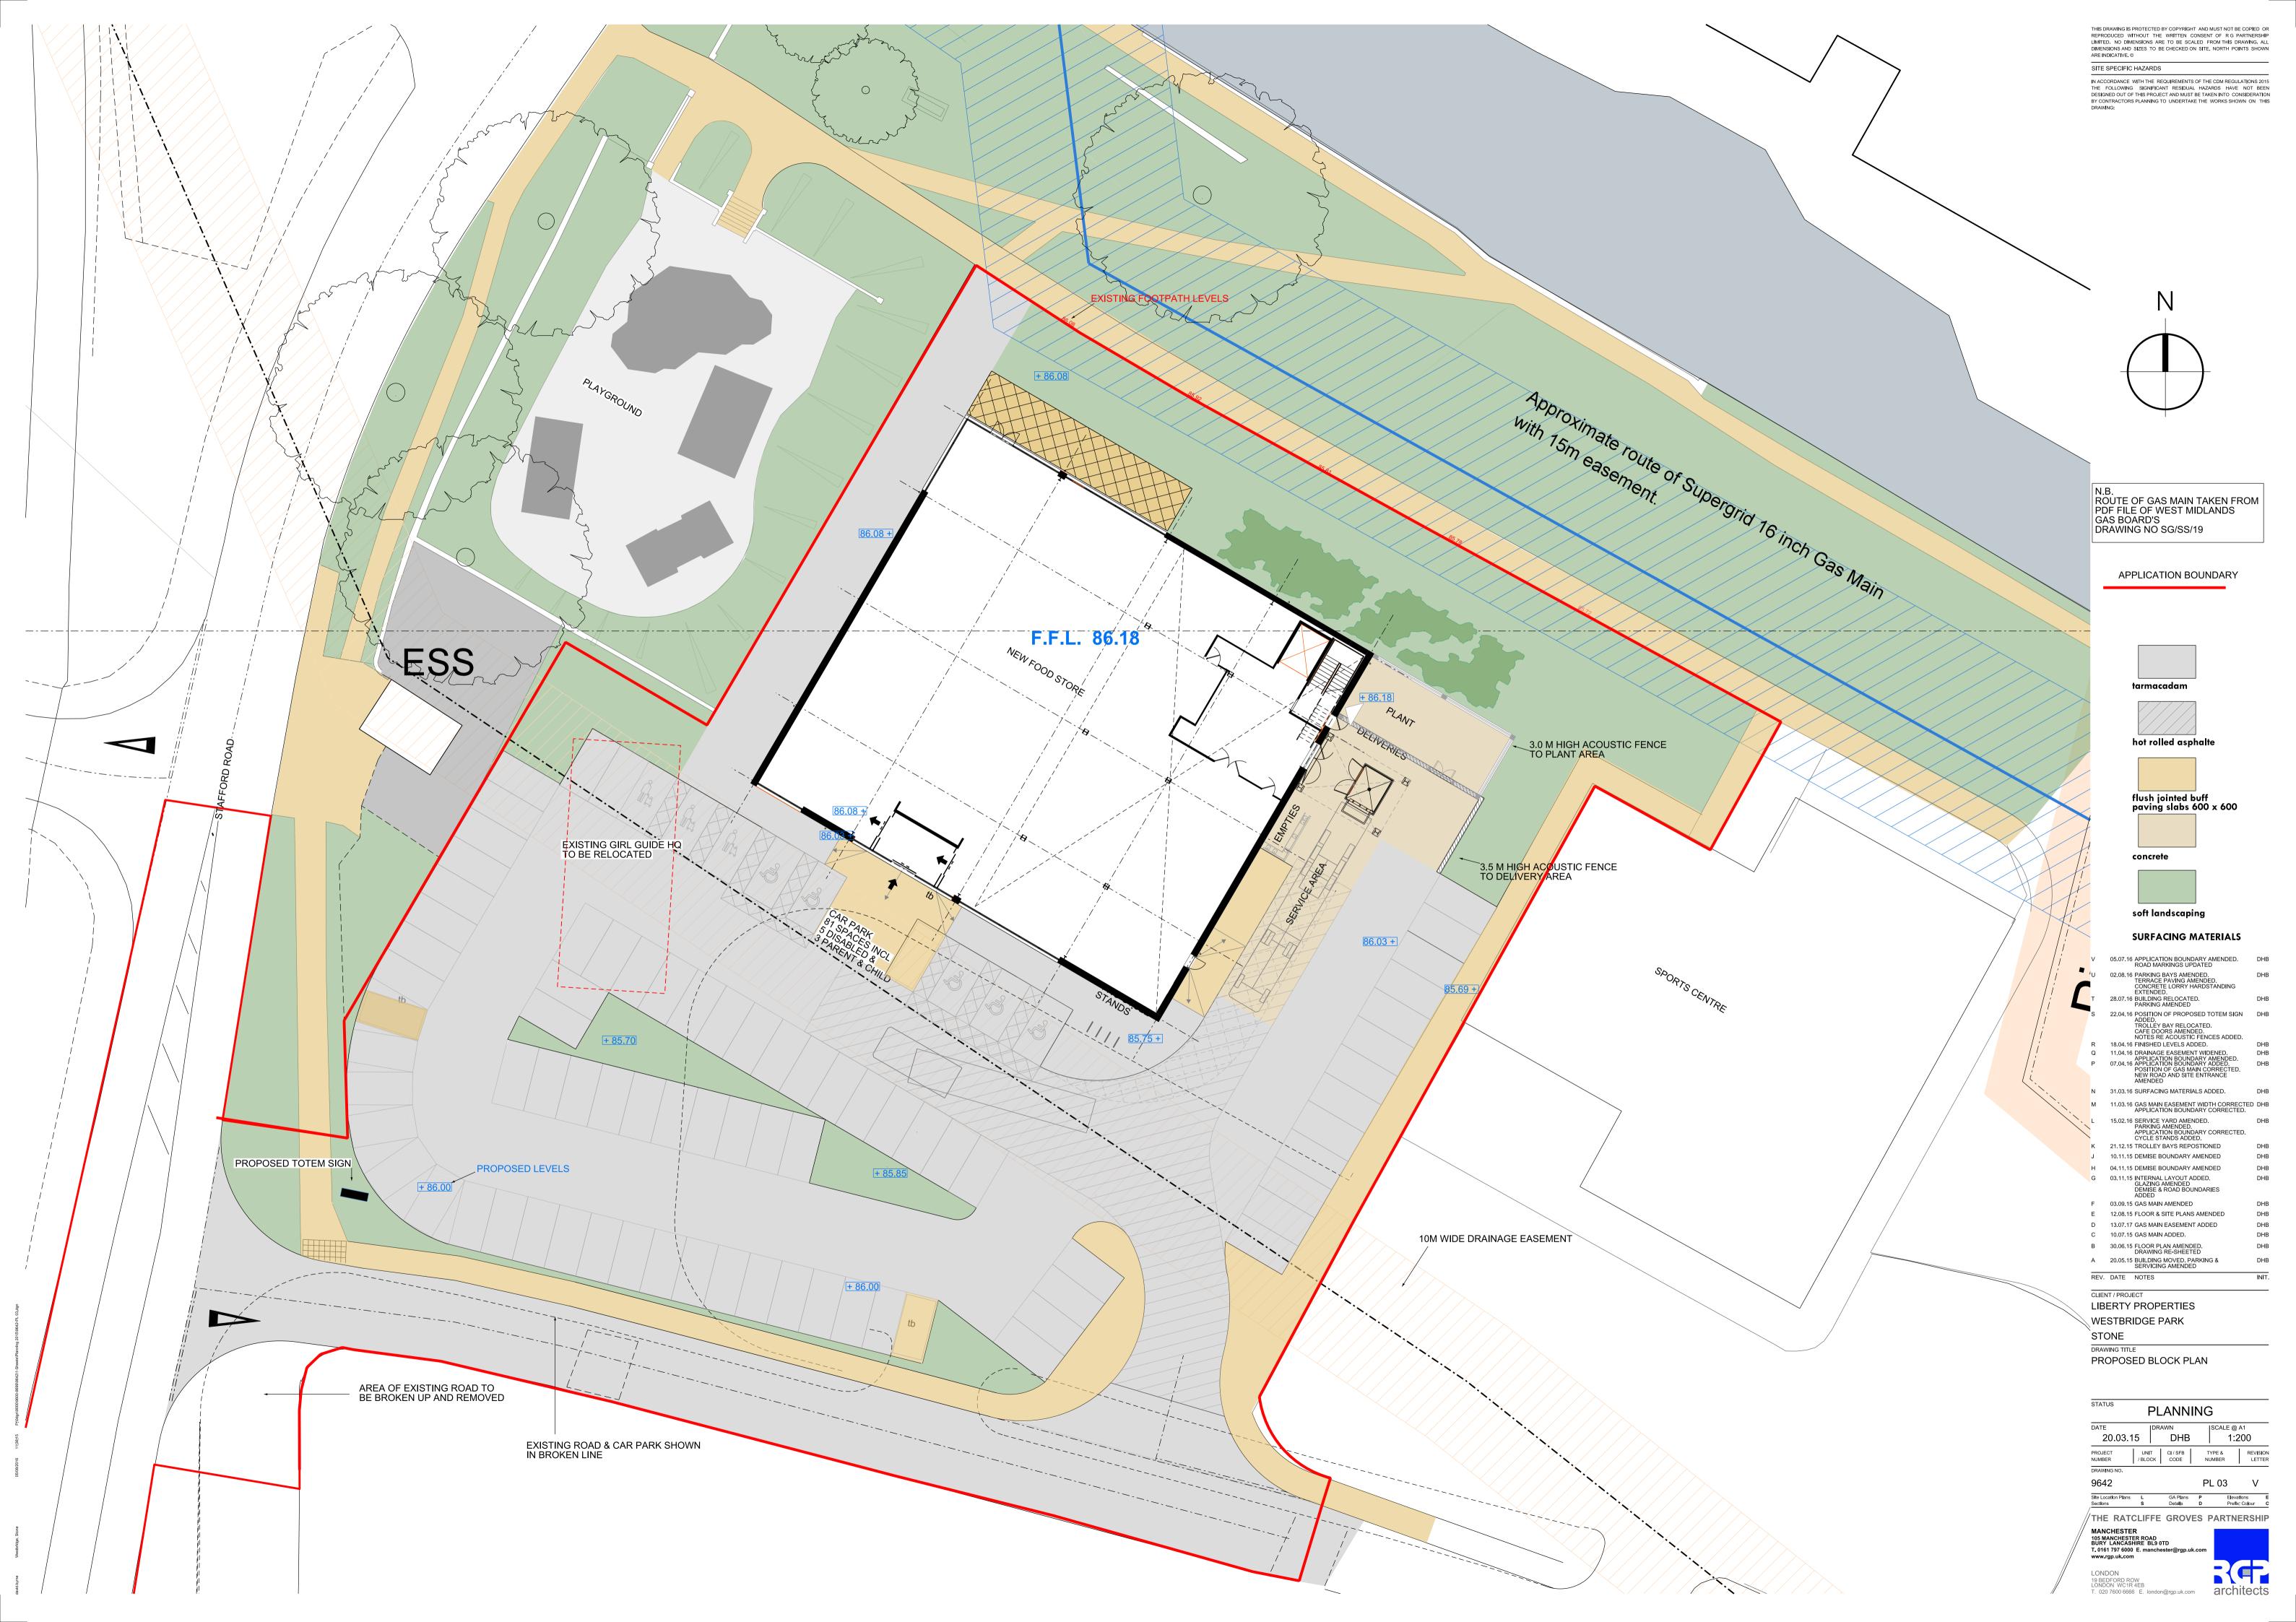

THIS DRAWING IS PROTECTED BY COPYRIGHT AND MUST NOT BE COPIED OR REPRODUCED WITHOUT THE WRITTEN CONSENT OF R.G. PARTNERSHIP LIMITED. NO DIMENSIONS ARE TO BE SCALED FROM THIS DRAWING. ALL DIMENSIONS AND SIZES TO BE CHECKED ON SITE. NORTH POINTS SHOWN ARE INDICATIVE. ©

IN ACCORDANCE WITH THE REQUIREMENTS OF THE CDM REGULATIONS 2015
THE FOLLOWING SIGNIFICANT RESIDUAL HAZARDS HAVE NOT BEEN
DESIGNED OUT OF THIS PROJECT AND MUST BE TAKEN INTO CONSIDERATION
BY CONTRACTORS PLANNING TO UNDERTAKE THE WORKS SHOWN ON THIS
DRAWING:

# N.B. ROUTE OF GAS MAIN TAKEN FROM PDF FILE OF WEST MIDLANDS GAS BOARD'S DRAWING NO SG/SS/19

| REV. | DATE     | NOTES                                              |     | INIT. |
|------|----------|----------------------------------------------------|-----|-------|
| A    | 10.07.15 | GAS MAIN ADDED                                     |     | DHB   |
| В    | 13.07.15 | GAS MAIN EASEMENT ADDED                            |     | DHB   |
| С    | 03.09.15 | GAS MAIN EASEMENT AMENDED                          |     | DHB   |
| D    | 23.02.16 | DEMISE BOUNDARY CORRECTED                          | )   | DHB   |
| Е    | 29.03.16 | DEMISE BOUNDARY AMENDED                            |     | DHB   |
| F    | 08.04.16 | APPLICATION BOUNDARY ADDEL SEWER EASEMENT WIDENED. | ).  | DHB   |
| G    | 21.04.16 | APPLICATION BOUNDARY AMENI                         | DED | DHB   |
| Н    | 05.07.16 | APPLICATION BOUNDARY AMENI                         | JED | DHB   |

CLIENT / PROJECT

#### LIBERTY PROPERTIES WESTBRIDGE PARK

STONE

DRAWING TITLE

STATUS

SITE LOCATION PLAN

| STATUS                        | PΙ | _ANNI            | NG               |                  |
|-------------------------------|----|------------------|------------------|------------------|
| DATE                          | DR | AWN              | SCALE @          | A3               |
| 21.03.                        | 14 | DHB              | 1:1              | 250              |
| PROJECT UNIT<br>NUMBER / BLOC |    | CI / SFB<br>CODE | TYPE &<br>NUMBER | REVISIO<br>LETTE |
| DRAWING NO.                   |    |                  |                  |                  |
| 0040                          |    |                  | DI 04            |                  |

| 9042                |   |                  | PL | UI H           |   |
|---------------------|---|------------------|----|----------------|---|
| Site Location Plans | L | GA Plans         | Р  | Elevations     | _ |
| Sections            | s | Deta <b>ll</b> s | D  | Prefix; Colour |   |

THE RATCLIFFE GROVES PARTNERSHIP

MANCHESTER 105 MANCHESTER ROAD BURY LANCASHIRE BL9 0TD

BURY LANCASHIRE BL9 0TD T. 0161 797 6000 E. manchester@rgp.uk.cor www.rgp.uk.com

LONDON
19 BEDFORD ROW
LONDON WC1R 4EB
T. 020 7600 6666 E. london@rgp.uk.com