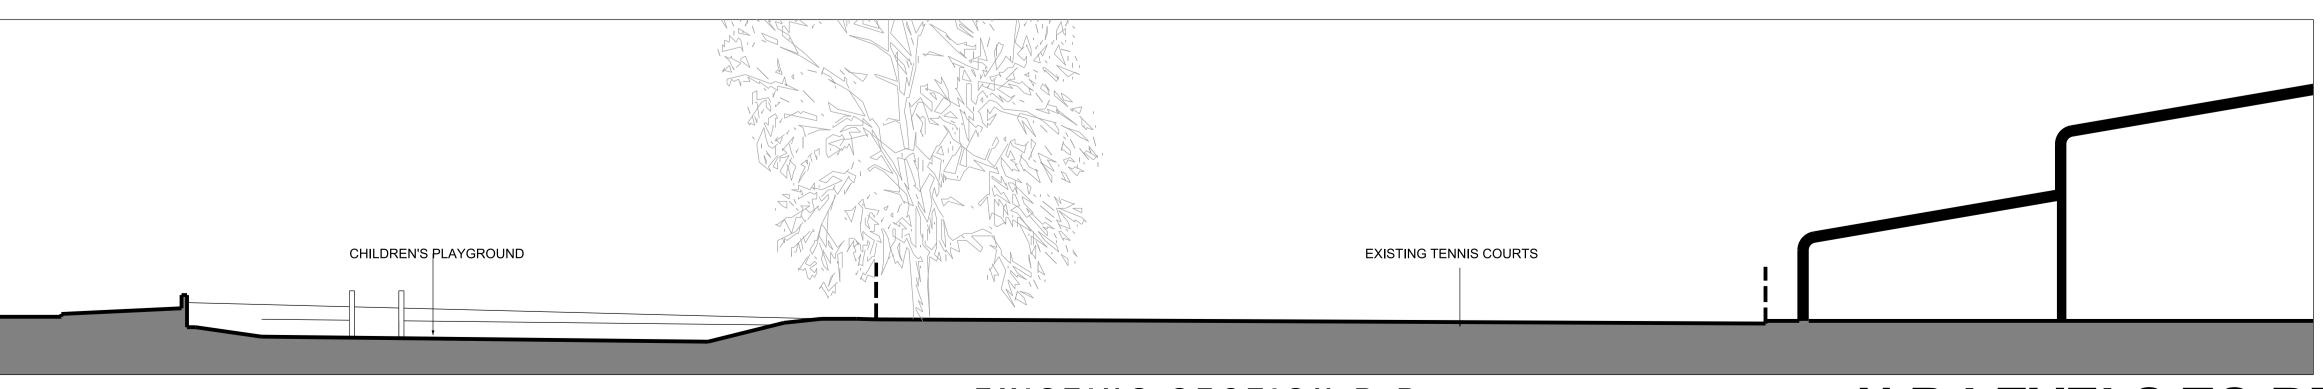

## PROPOSED SECTION B-B

EXISTING SECTION B-B

N.B LEVELS TO BE ADDED

THIS DRAWING IS PROTECTED BY COPYRIGHT AND MUST NOT BE COPIED OR REPRODUCED WITHOUT THE WRITTEN CONSENT OF R.G. PARTNERSHIP LIMITED. NO DIMENSIONS ARE TO BE SCALED FROM THIS DRAWING. ALL DIMENSIONS AND SIZES TO BE CHECKED ON SITE. NORTH POINTS SHOWN ARE INDICATIVE. ©

**KEY PLAN N.T.S** C 29.03.16 PROPOSED SECTIONS A A & B B AMENDED

> LIBERTY PROPERTIES WESTBRIDGE PARK STONE
> DRAWING TITLE

**EXISTING & PROPOSED SITE SECTIONS** 

PLANNING THE RATCLIFFE GROVES PARTNERSHIP