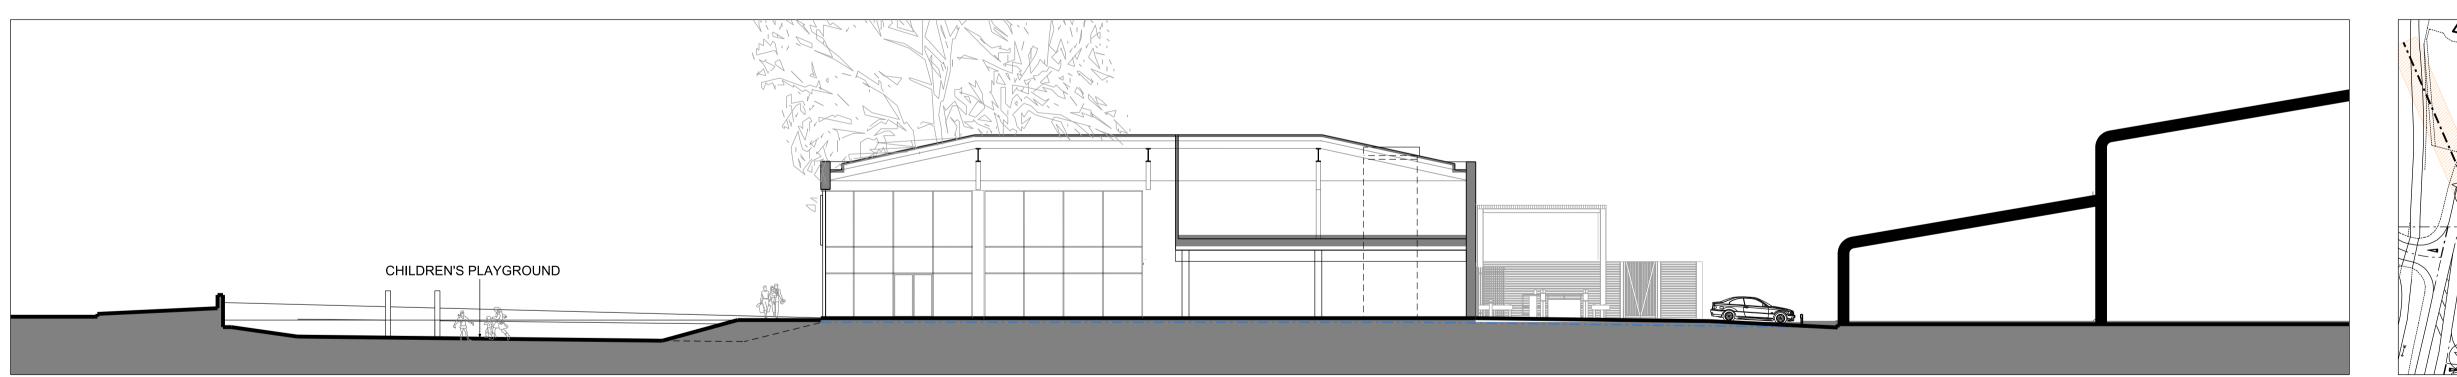

SECTION A-A

E 28.07.16 BUILDING RELOCATED D 29.03.16 SECTIONS AMENDED
C 12.08.15 SECTION B B AMENDED B 30.06.15 SECTION A A AMENDED SECTION B B ADDED
A 20.05.15 SECTION UP-DATED CLIENT / PROJECT

LIBERTY PROPERTIES WESTBRIDGE PARK

STONE
DRAWING TITLE PROPOSED BUILDING SECTIONS

| STATUS              | PL                       | ANNII            | ٧G               |                    |
|---------------------|--------------------------|------------------|------------------|--------------------|
| 30.06.15            | 1                        | WN<br>DHB        |                  | E @ A1<br>1:100    |
| PROJECT<br>NUMBER   | UN <b>I</b> T<br>/ BLOCK | CI / SFB<br>CODE | TYPE &<br>NUMBER | REVISION<br>LETTER |
| DRAWING NO.         |                          |                  |                  |                    |
| 9642                |                          |                  | PL 09            | E                  |
| Site Location Plans | L                        | GA Plans         | Р                | Elevations I       |
| Sections            | S                        | Detalls          | D                | Prefix, Colour     |