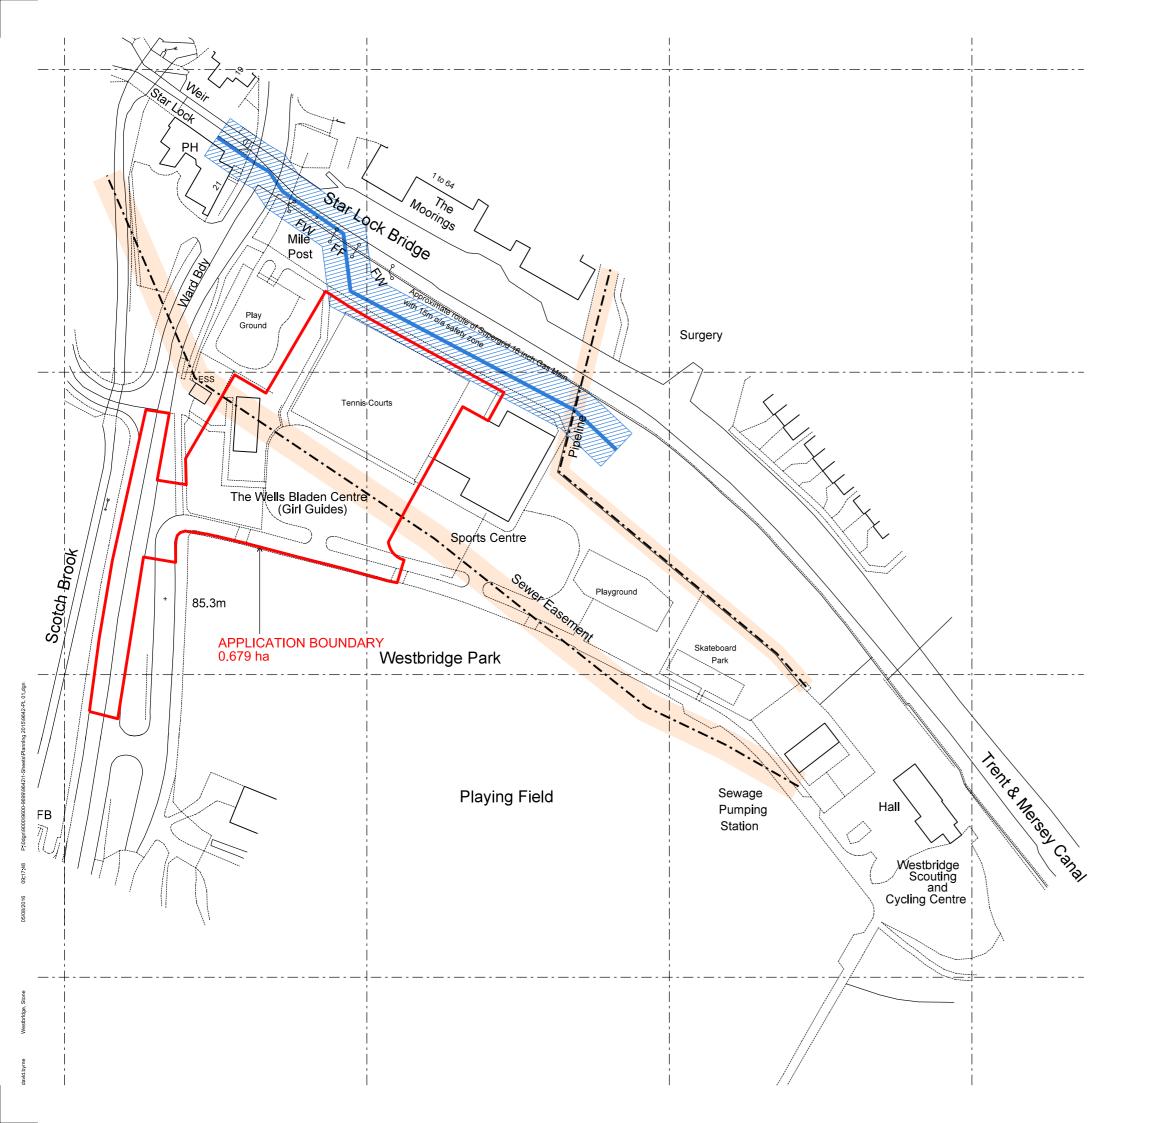

#### ORDNANCE SURVEY LICENCE

REPRODUCED FROM ORDNANCE SURVEY MASTERMAP DIGITAL DATA BY PERMISSION OF ORDNANCE SURVEY®. ON BEHALF OF HER MAJESTY'S STATIONARY OFFICE. © CROWN COPYRIGHT 2010. ALL RIGHTS RESERVED. REFERENCE NUMBER 100006806.

NOTES

---- SEWER WITH 10M EASEMENT

# N.B. ROUTE OF GAS MAIN TAKEN FROM PDF FILE OF WEST MIDLANDS GAS BOARD'S DRAWING NO SG/SS/19

| REV. | DATE     | NOTES                                              |     | INIT. |
|------|----------|----------------------------------------------------|-----|-------|
| A    | 10.07.15 | GAS MAIN ADDED                                     |     | DHB   |
| В    | 13.07.15 | GAS MAIN EASEMENT ADDED                            |     | DHB   |
| С    | 03.09.15 | GAS MAIN EASEMENT AMENDED                          |     | DHB   |
| D    | 23.02.16 | DEMISE BOUNDARY CORRECTED                          | )   | DHB   |
| Е    | 29.03.16 | DEMISE BOUNDARY AMENDED                            |     | DHB   |
| F    | 08.04.16 | APPLICATION BOUNDARY ADDEL SEWER EASEMENT WIDENED. | ).  | DHB   |
| G    | 21.04.16 | APPLICATION BOUNDARY AMENI                         | DED | DHB   |
| Н    | 05.07.16 | APPLICATION BOUNDARY AMENI                         | JED | DHB   |

CLIENT / PROJECT

#### LIBERTY PROPERTIES WESTBRIDGE PARK

STONE

DRAWING TITLE

STATUS

SITE LOCATION PLAN

| STATUS                        | PΙ | _ANNI            | NG               |                  |
|-------------------------------|----|------------------|------------------|------------------|
| DATE                          | DR | AWN              | SCALE @          | A3               |
| 21.03.                        | 14 | DHB              | 1:1              | 250              |
| PROJECT UNIT<br>NUMBER / BLOC |    | CI / SFB<br>CODE | TYPE &<br>NUMBER | REVISIO<br>LETTE |
| DRAWING NO.                   |    |                  |                  |                  |
| 0040                          |    |                  | DI 04            |                  |