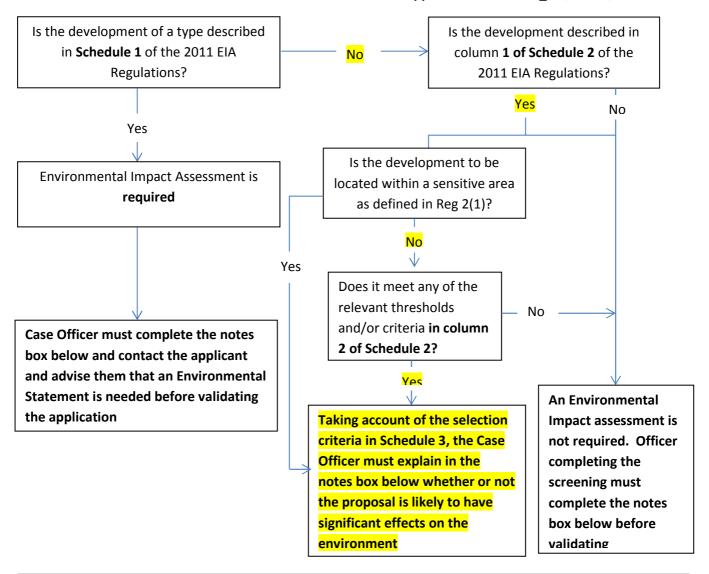

Why do the thresholds and criteria in Schedule 2 apply or not apply in this case?

10. Infrastructure projects

(b) Urban development projects, including the construction of shopping centres and car parks, sports stadiums, leisure centres and multiplex cinemas

Site exceeds 1ha and is not for dwellinghouses

Why are the likely environmental impacts significant or not significant?

?

What further action is needed? Case Officer to carry out full EIA screening

Officer Signature: Vanessa Blake