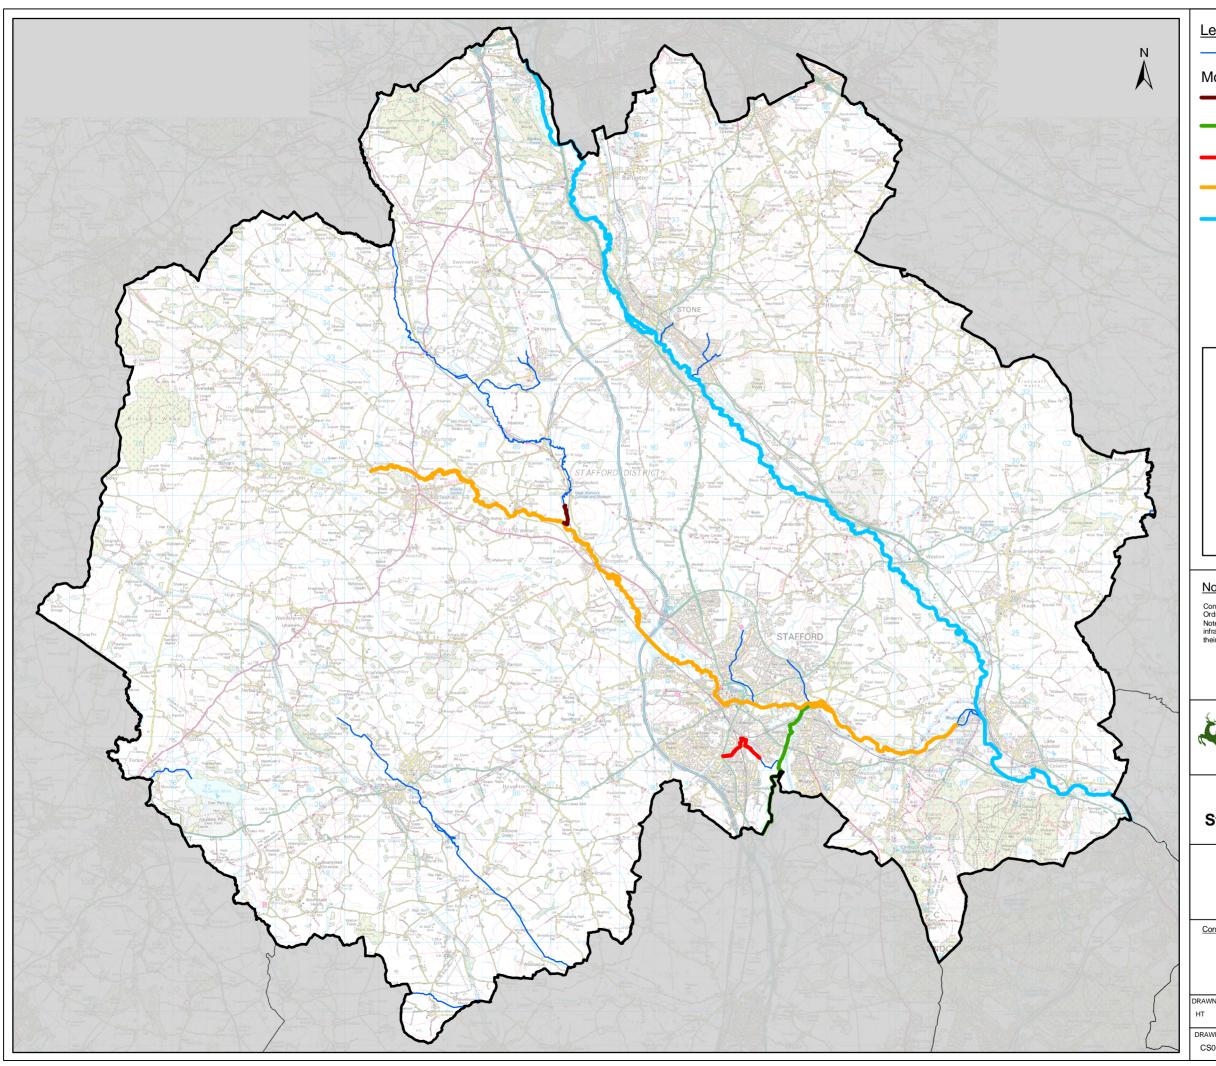

### Model Extents

Meece Brook

River Penk, River Sow & Penk Model Calibration, 2008

Rising Brook, Rising Brook Flood Risk Mapping Study, 2006

River Penk, River Sow & Penk Model Calibration, 2008

River Trent, River Trent SFRM, 2009

## **South Staffordshire Strategic Flood Risk Assessment**

Figure M-SB Modelled Watercourses in Stafford Borough Council

| DRAWN BY       | CHECKED BY | PASSED BY | DATE     | SCALE @ A3     |
|----------------|------------|-----------|----------|----------------|
| нт             | JT         | JT        | 17/04/14 | 1:110,000      |
|                |            |           |          |                |
| DRAWING NUMBER |            |           | REV      | ISSUING OFFICE |
| CS069598_M_004 |            |           | 2        | Bristol        |
|                |            |           |          |                |