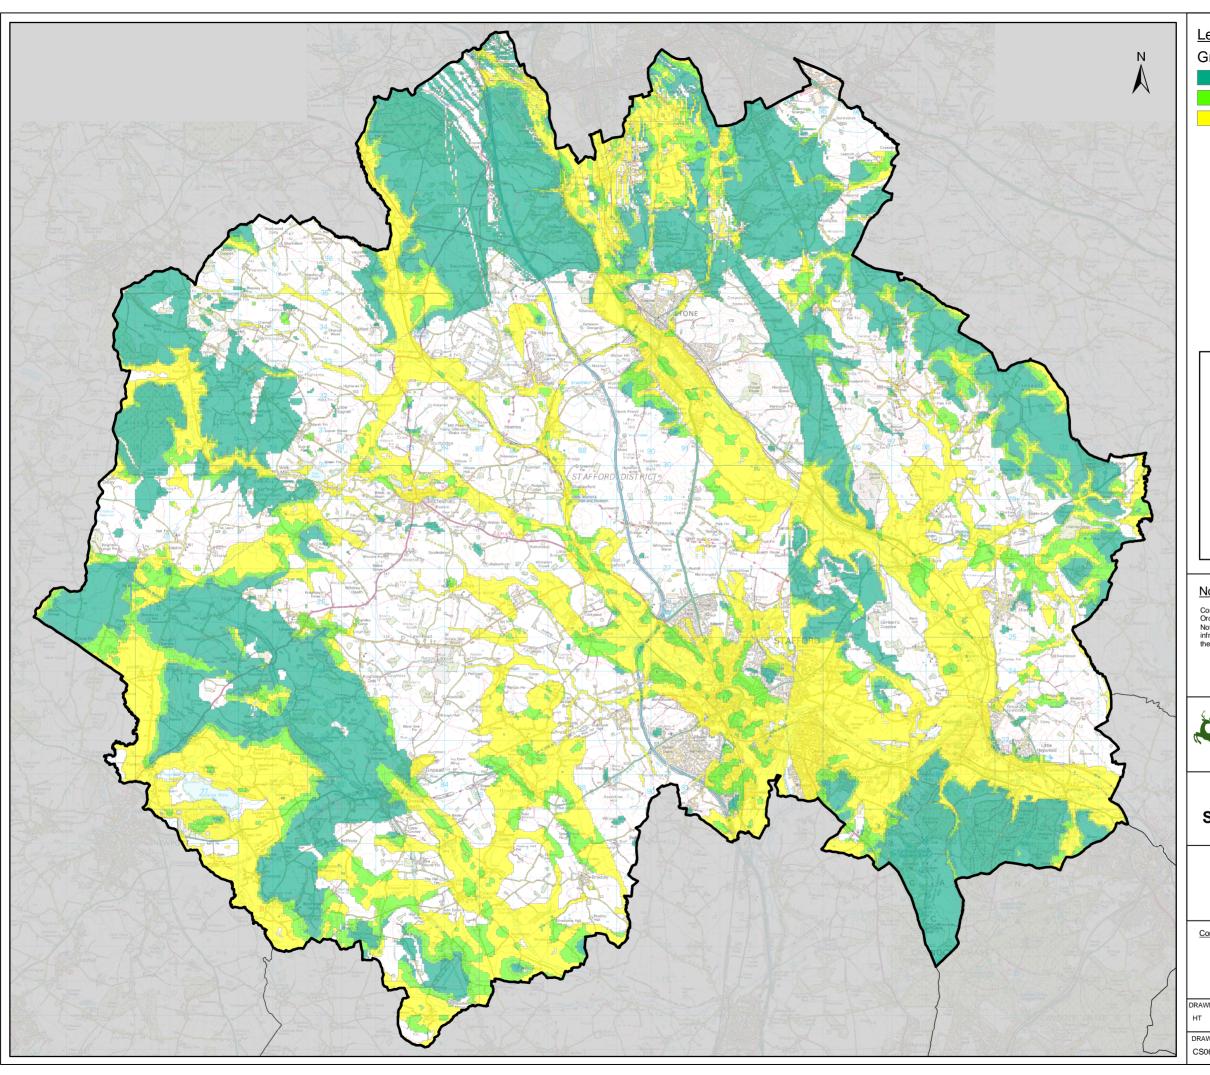

Suitability of Infiltration SuDS Techniques

Low

**High** 

Contains Ordnance Survey data © Crown copyright and database rights 2014 Ordnance Survey 100019681.

Note the property of this drawing and design is vested in Capita Property and infrastructure Limited and must not be copied or reproduced in anyway without their written consent.

## **South Staffordshire Strategic Flood Risk Assessment**

Figure SS1-SB
Suitability of Infiltration SUDS
techniques in Stafford Borough Council

|   | DRAWN BY                          | CHECKED BY | PASSED BY | DATE     | SCALE @ A3     |
|---|-----------------------------------|------------|-----------|----------|----------------|
|   | HT                                | JT         | JT        | 29/04/14 | 1:110,000      |
|   |                                   |            |           |          |                |
|   | DRAWING NUMBER                    |            |           | REV      | ISSUING OFFICE |
|   | CS069598_SUDS_004_infiltration_v2 |            |           | 2        | Bristol        |
| _ |                                   |            |           |          |                |