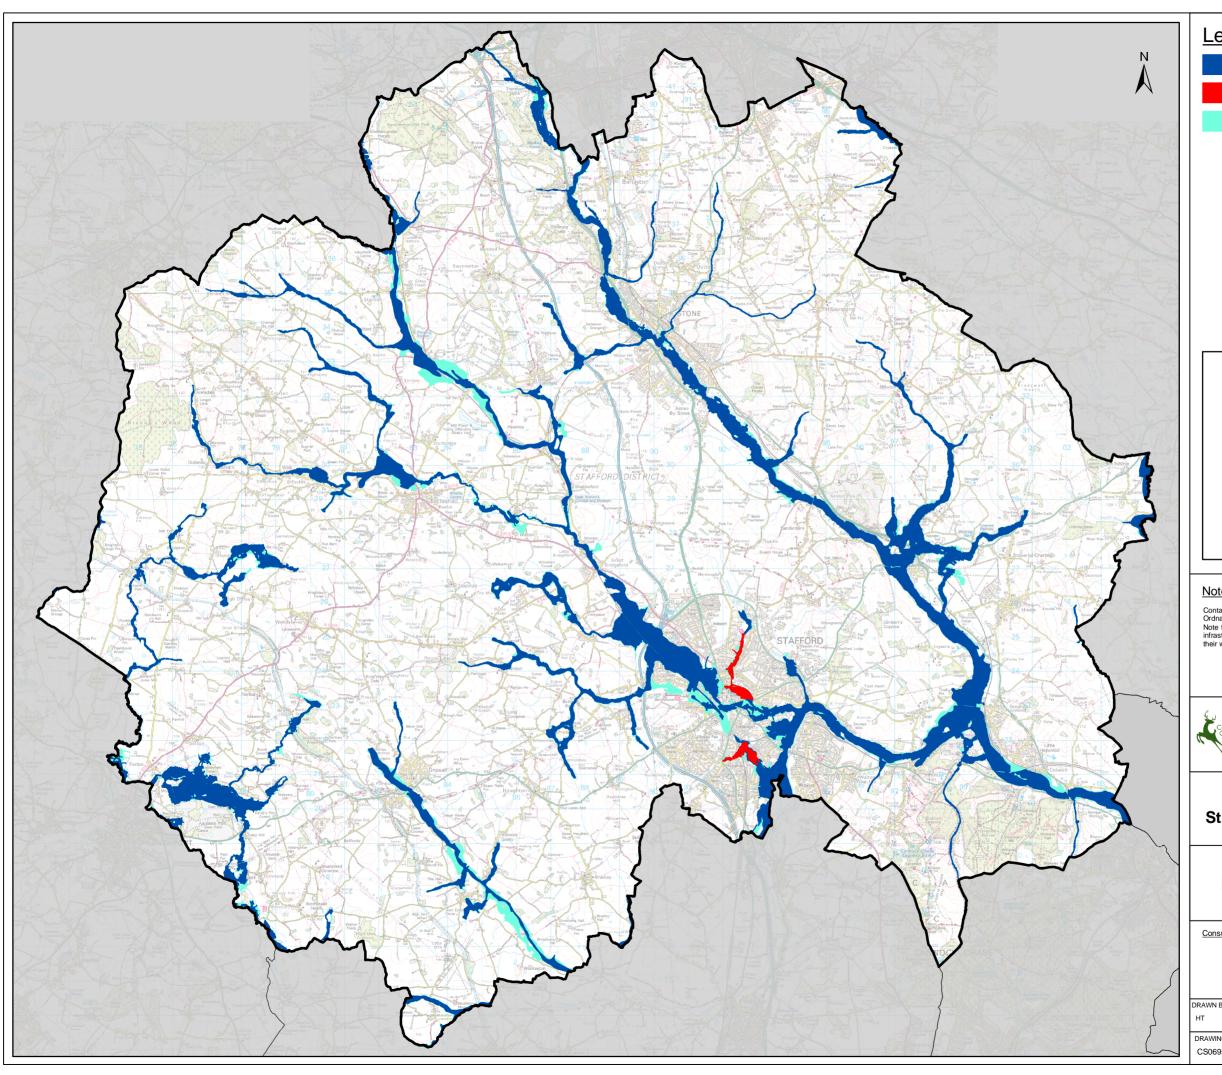

Reservoirs

Main Rivers

**Detailed River Network** 

— Canals

Contains Ordnance Survey data © Crown copyright and database rights 2014 Ordnance Survey 100018205.

Note the property of this drawing and design is vested in Capita Property and infrastructure Limited and must not be copied or reproduced in anyway without their written consent.

## **South Staffordshire Strategic Flood Risk Assessment**

Figure H-SB Hydrology of Stafford Borough Council

| DRAWN BY       | CHECKED BY    | PASSED BY | DATE     | SCALE @ A3     |
|----------------|---------------|-----------|----------|----------------|
| HT             | JT            | JT        | 17/04/14 | 1:110,000      |
|                |               |           |          |                |
| DRAWING NU     | RAWING NUMBER |           |          | ISSUING OFFICE |
| CS069598_H_004 |               |           | 2        | Bristol        |
|                |               |           |          |                |