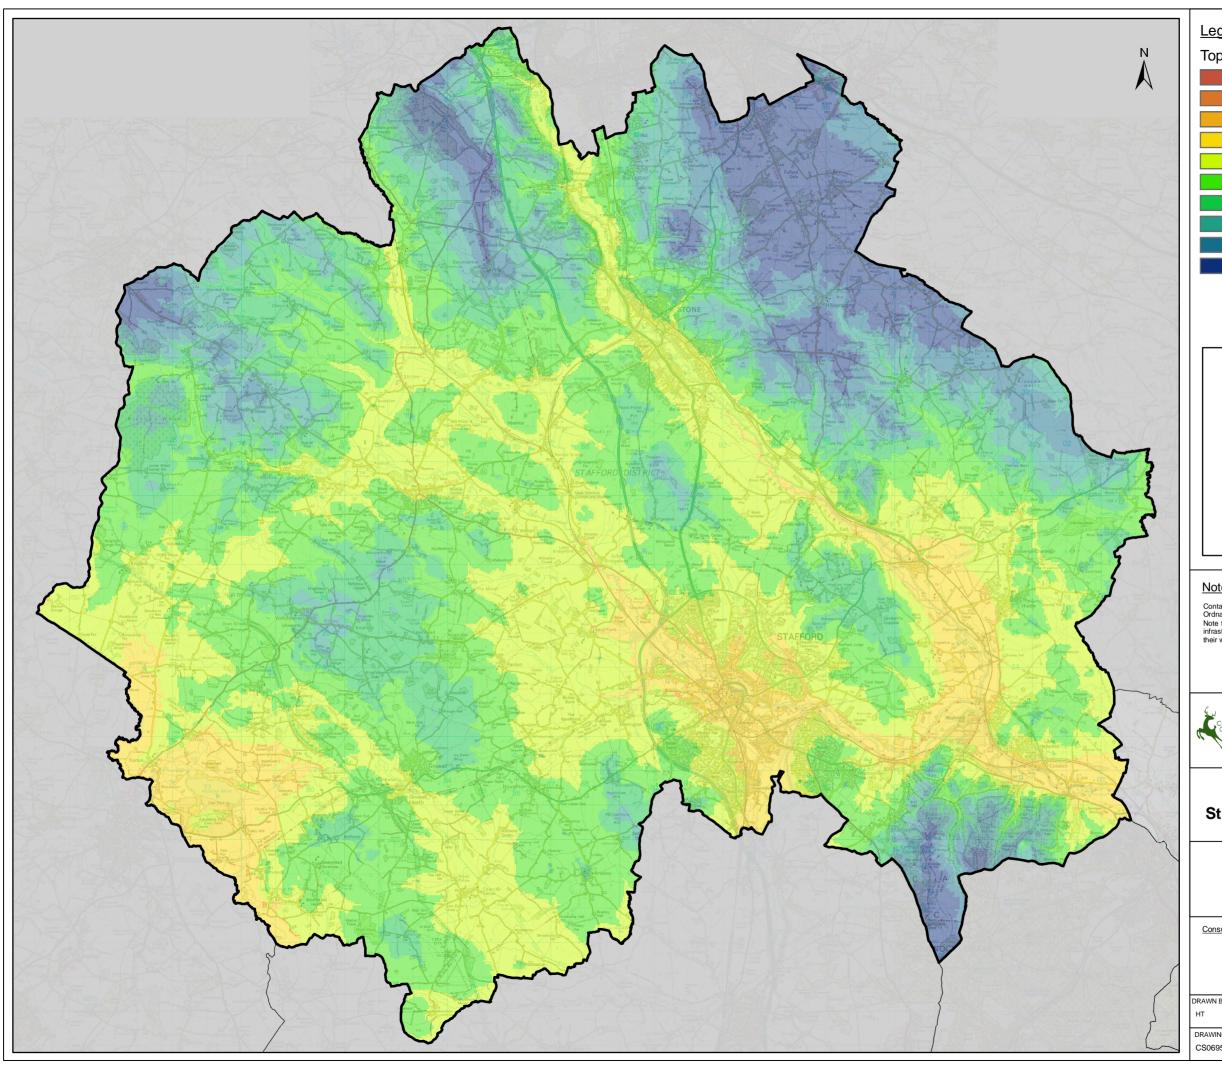

### Topography

0 - 20 m

20 - 40 m

40 - 60 m

60 - 80 m

80 - 100 m

100 - 120 m

120 - 140 m

140 - 160 m

160 - 180 m

180 - 200 m

Contains Ordnance Survey data © Crown copyright and database rights 2014 Ordnance Survey 100018205.

Note the property of this drawing and design is vested in Capita Property and infrastructure Limited and must not be copied or reproduced in anyway without their written consent.

## **South Staffordshire Strategic Flood Risk Assessment**

Figure T-SB Topography of Stafford Borough Council

| DRAWN BY       | CHECKED BY | PASSED BY | DATE     | SCALE @ A3     |
|----------------|------------|-----------|----------|----------------|
| HT             | JT         | JT        | 17/04/14 | 1:110,000      |
| DRAWING NUMBER |            |           | REV      | ISSUING OFFICE |
| CS069598_T_004 |            |           | 2        | Bristol        |