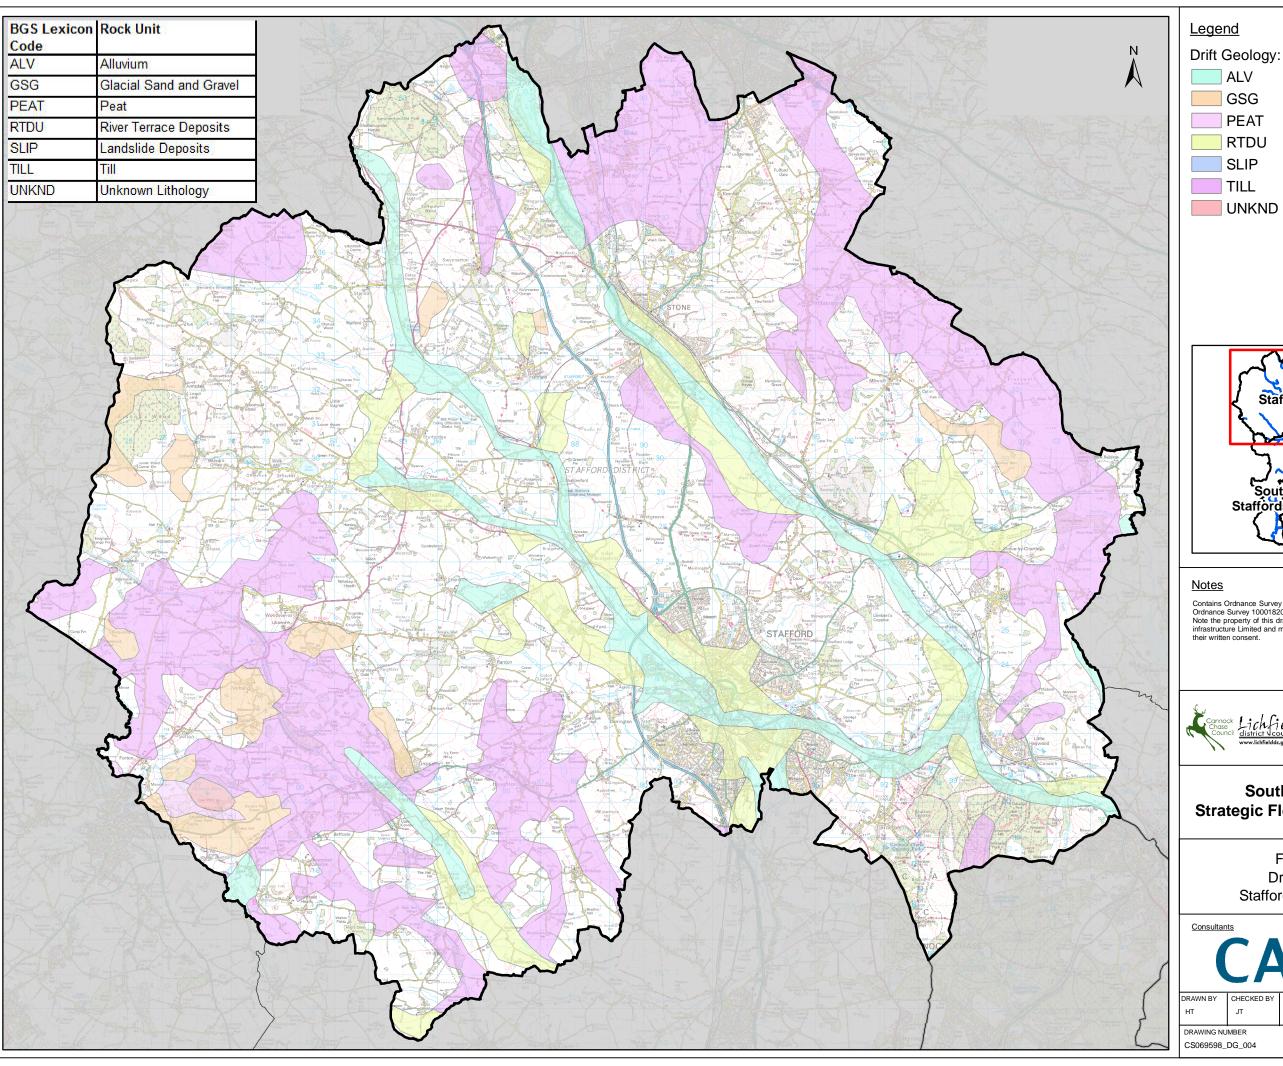

ALV

GSG

PEAT

Contains Ordnance Survey data © Crown copyright and database rights 2014 Ordnance Survey 100018205.
Note the property of this drawing and design is vested in Capita Property and infrastructure Limited and must not be copied or reproduced in anyway without their written consent.

## **South Staffordshire Strategic Flood Risk Assessment**

Figure DG-SB Drift Geology of Stafford Borough Council

| DRAWN BY        | CHECKED BY | PASSED BY | DATE     | SCALE @ A3     |
|-----------------|------------|-----------|----------|----------------|
| HT              | JT         | JT        | 14/04/14 | 1:110,000      |
|                 |            |           |          |                |
| DRAWING NUMBER  |            |           | REV      | ISSUING OFFICE |
| CS069598_DG_004 |            |           | 2        | Bristol        |
|                 |            |           |          |                |