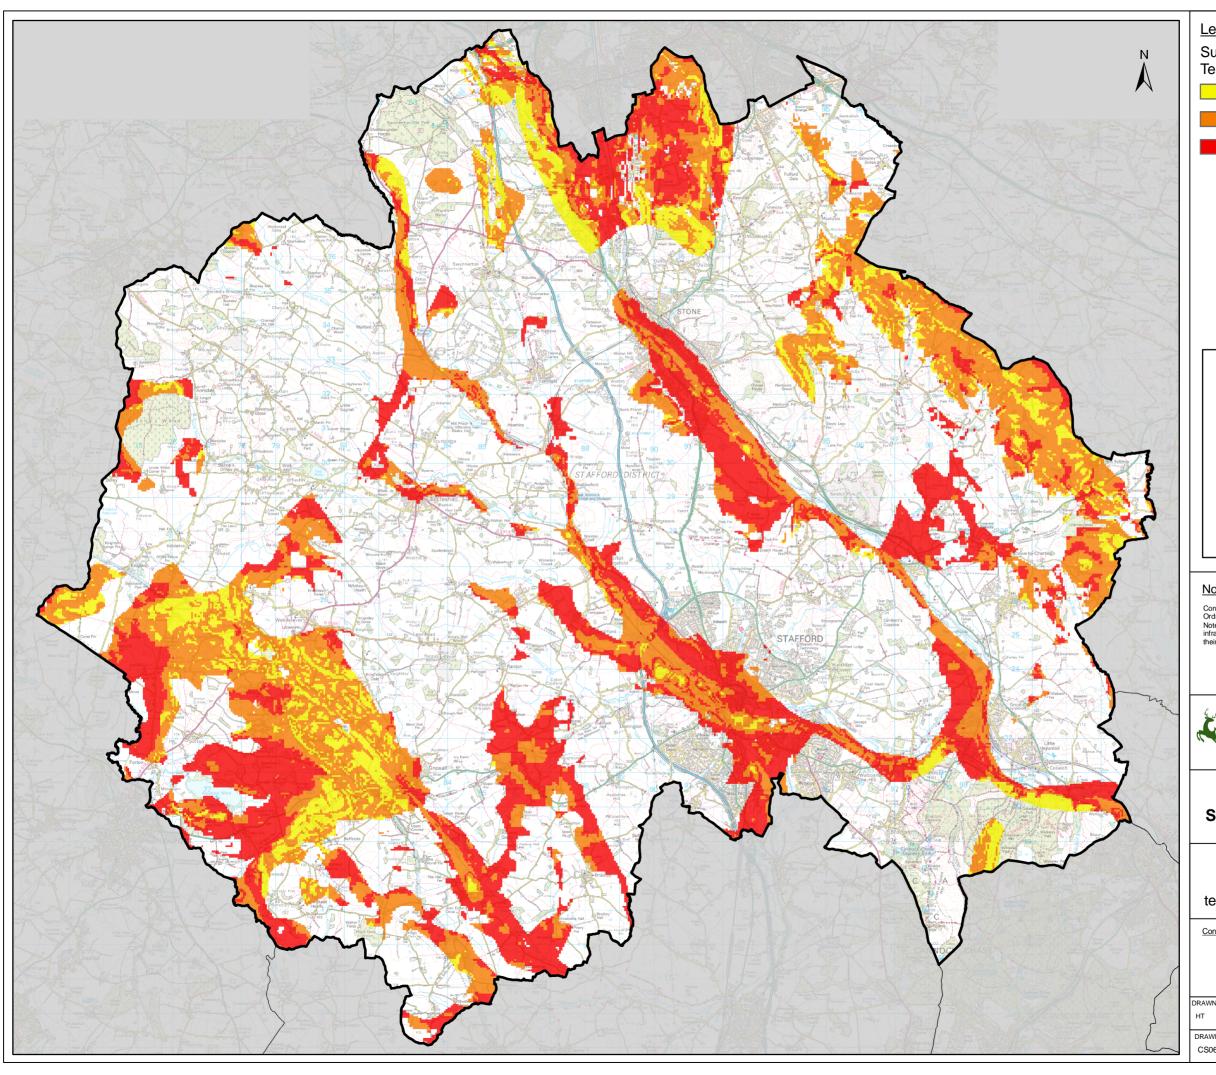

### Legend

uFMfSW 30 year uFMfSW 100 year

uFMfSW 1000 year

Contains Ordnance Survey data © Crown copyright and database rights 2014 Ordnance Survey 100018205.

Note the property of this drawing and design is vested in Capita Property and infrastructure Limited and must not be copied or reproduced in anyway without their written consent.

## **South Staffordshire Strategic Flood Risk Assessment**

Figure SW-SB Updated Flood Map for Surface Water (uFMfSW) for Stafford Borough Council

| DRAWN BY            | CHECKED BY | PASSED BY | DATE       | SCALE @ A3     |
|---------------------|------------|-----------|------------|----------------|
| HT                  | JT         | JT        | 22/04/2014 | 1:110,000      |
|                     |            |           |            |                |
| DRAWING NUMBER      |            |           | REV        | ISSUING OFFICE |
| CS069598_uFMfSW_004 |            |           | 2          | Bristol        |
|                     |            |           |            | l              |