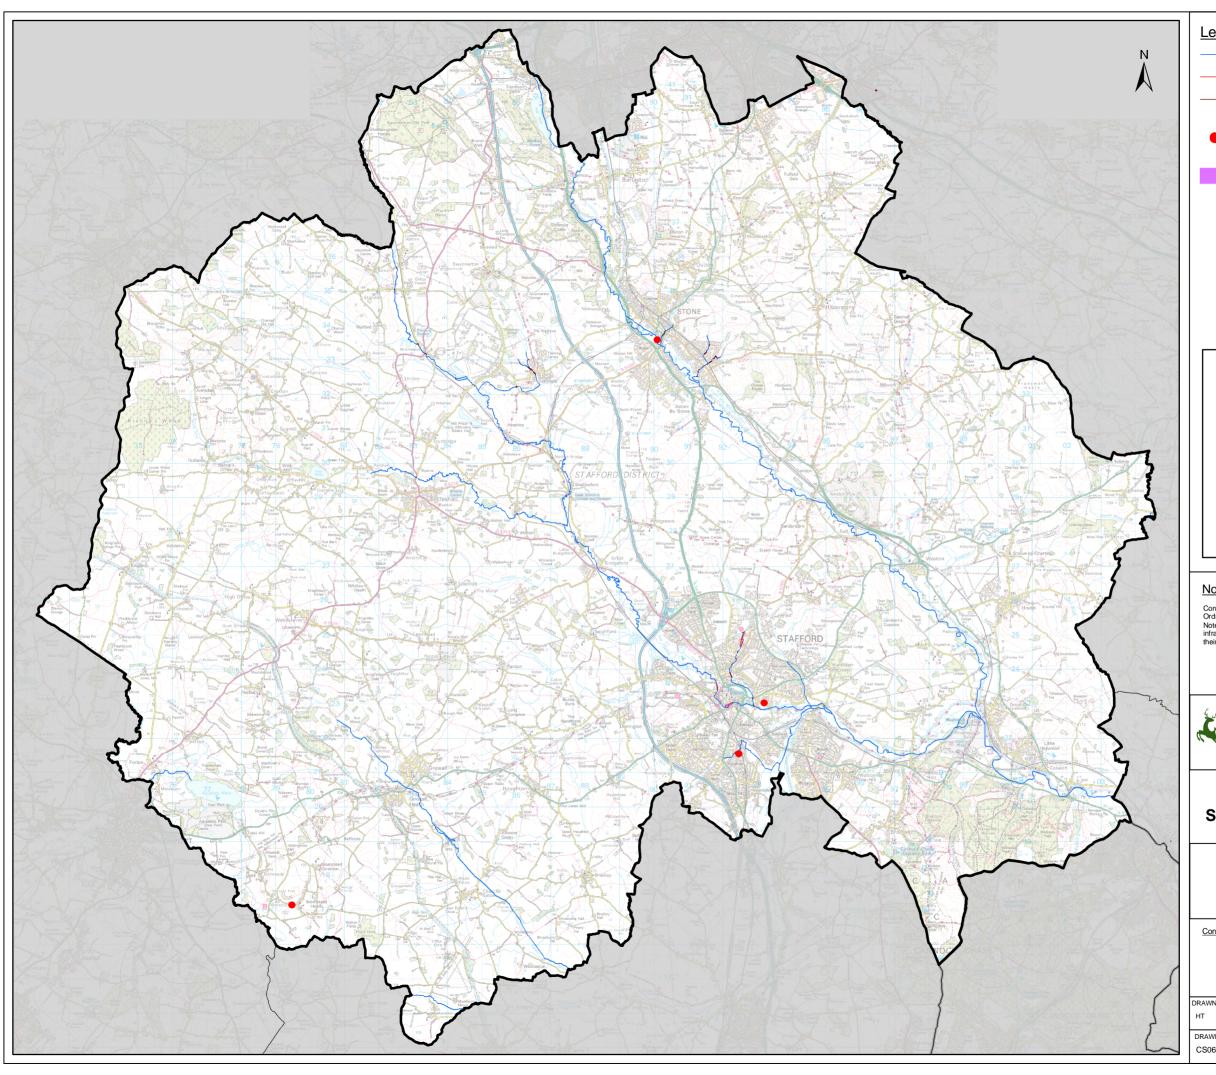

### Model Extents

Meece Brook

River Penk, River Sow & Penk Model Calibration, 2008

Rising Brook, Rising Brook Flood Risk Mapping Study, 2006

River Penk, River Sow & Penk Model Calibration, 2008

River Trent, River Trent SFRM, 2009

## **South Staffordshire Strategic Flood Risk Assessment**

Figure M-SB Modelled Watercourses in Stafford Borough Council

| DRAWN BY       | CHECKED BY | PASSED BY | DATE     | SCALE @ A3     |
|----------------|------------|-----------|----------|----------------|
| нт             | JT         | JT        | 17/04/14 | 1:110,000      |
|                |            |           |          |                |
| DRAWING NUMBER |            |           | REV      | ISSUING OFFICE |
| CS069598_M_004 |            |           | 2        | Bristol        |
|                |            |           |          |                |