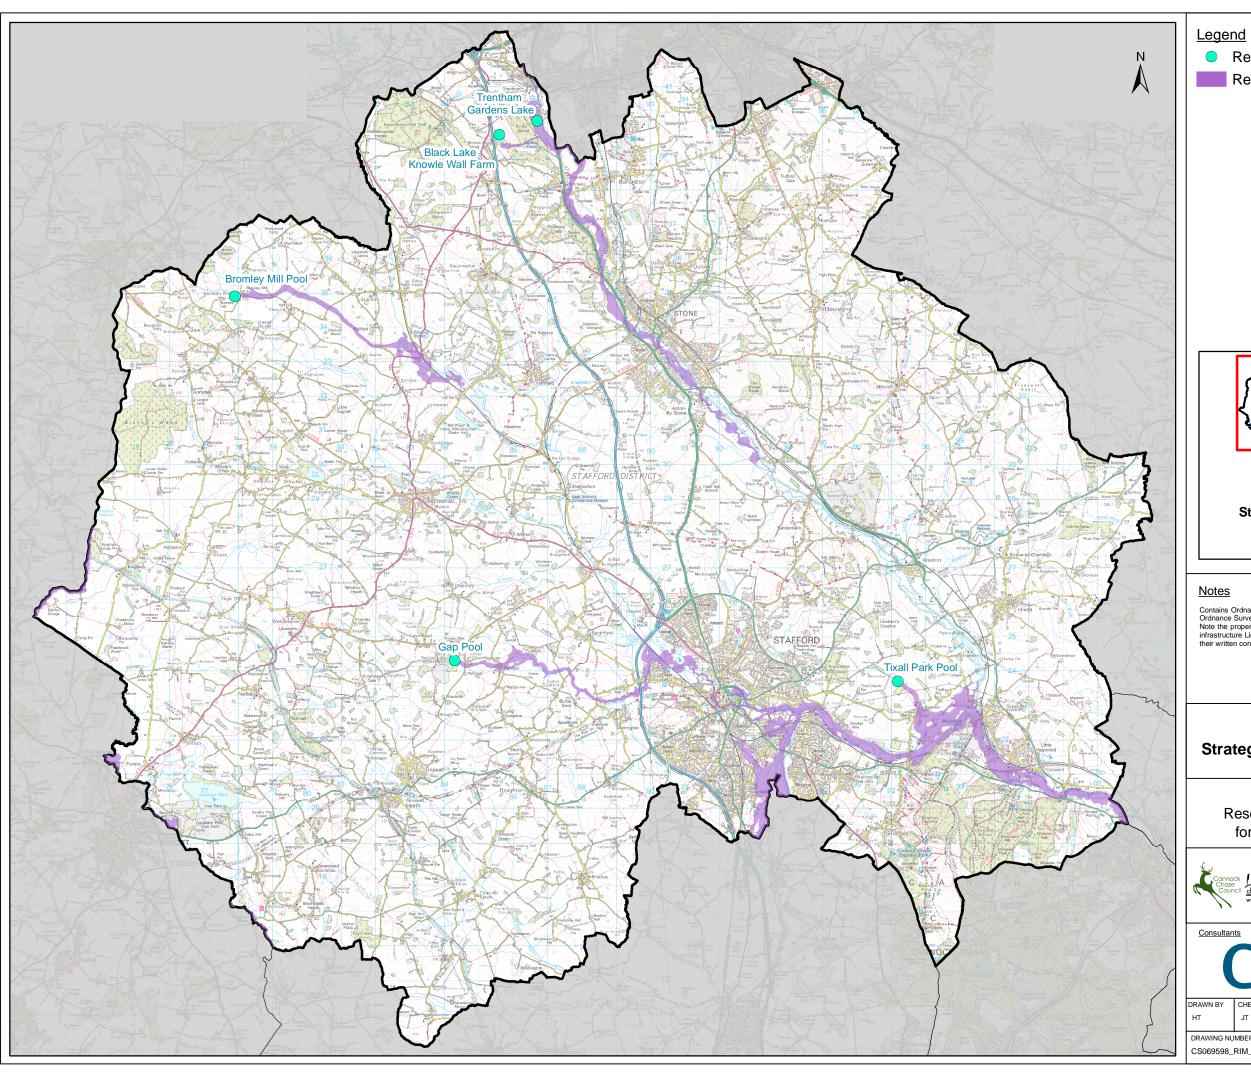

Reservoirs

Reservoir Inundation

Contains Ordnance Survey data © Crown copyright and database rights 2014 Ordnance Survey 100018205. Note the property of this drawing and design is vested in Capita Property and infrastructure Limited and must not be copied or reproduced in anyway without their written consent.

## **South Staffordshire Strategic Flood Risk Assessment**

Figure RIM-SB Reservoir Inundation Flood Map for Stafford Borough Council

South Staffordshire Council

|   | DRAWN BY                        | CHECKED BY | PASSED BY | DATE     | SCALE @ A3             |
|---|---------------------------------|------------|-----------|----------|------------------------|
|   | нт                              | JT         | JT        | 17/04/14 | 1:110,000              |
|   | DRAWING NUMBER CS069598 RIM 004 |            |           | REV -    | ISSUING OFFICE Bristol |
| 3 |                                 | 00 .       |           |          |                        |