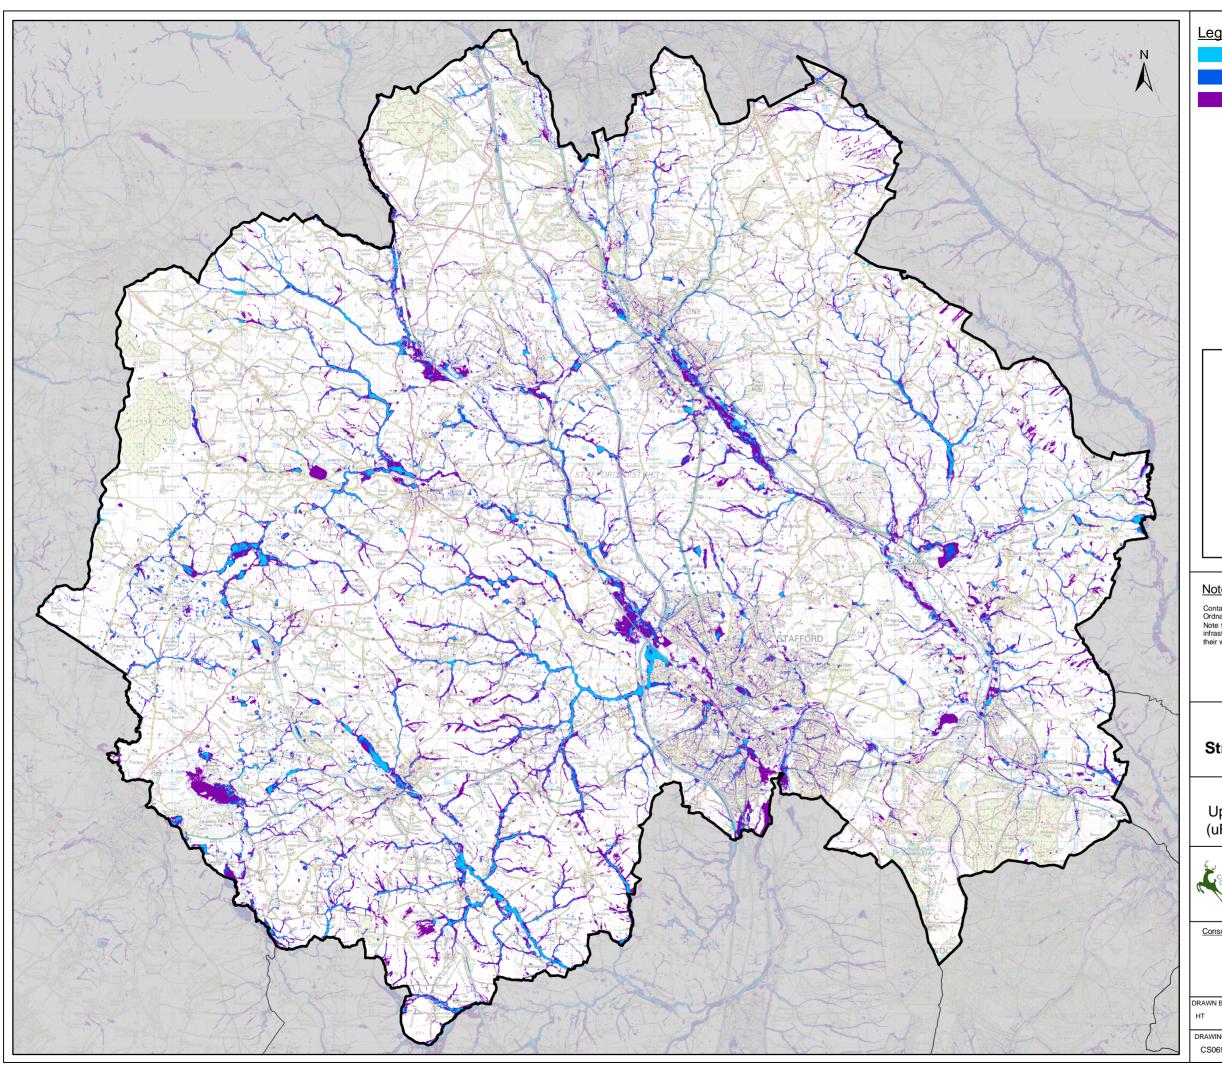

Reservoirs

Reservoir Inundation

Contains Ordnance Survey data © Crown copyright and database rights 2014 Ordnance Survey 100018205. Note the property of this drawing and design is vested in Capita Property and infrastructure Limited and must not be copied or reproduced in anyway without their written consent.

## **South Staffordshire Strategic Flood Risk Assessment**

Figure RIM-SB Reservoir Inundation Flood Map for Stafford Borough Council

South Staffordshire Council

|   | DRAWN BY                        | CHECKED BY | PASSED BY | DATE     | SCALE @ A3             |
|---|---------------------------------|------------|-----------|----------|------------------------|
|   | нт                              | JT         | JT        | 17/04/14 | 1:110,000              |
|   | DRAWING NUMBER CS069598 RIM 004 |            |           | REV -    | ISSUING OFFICE Bristol |
| 3 |                                 | 00 .       |           |          |                        |