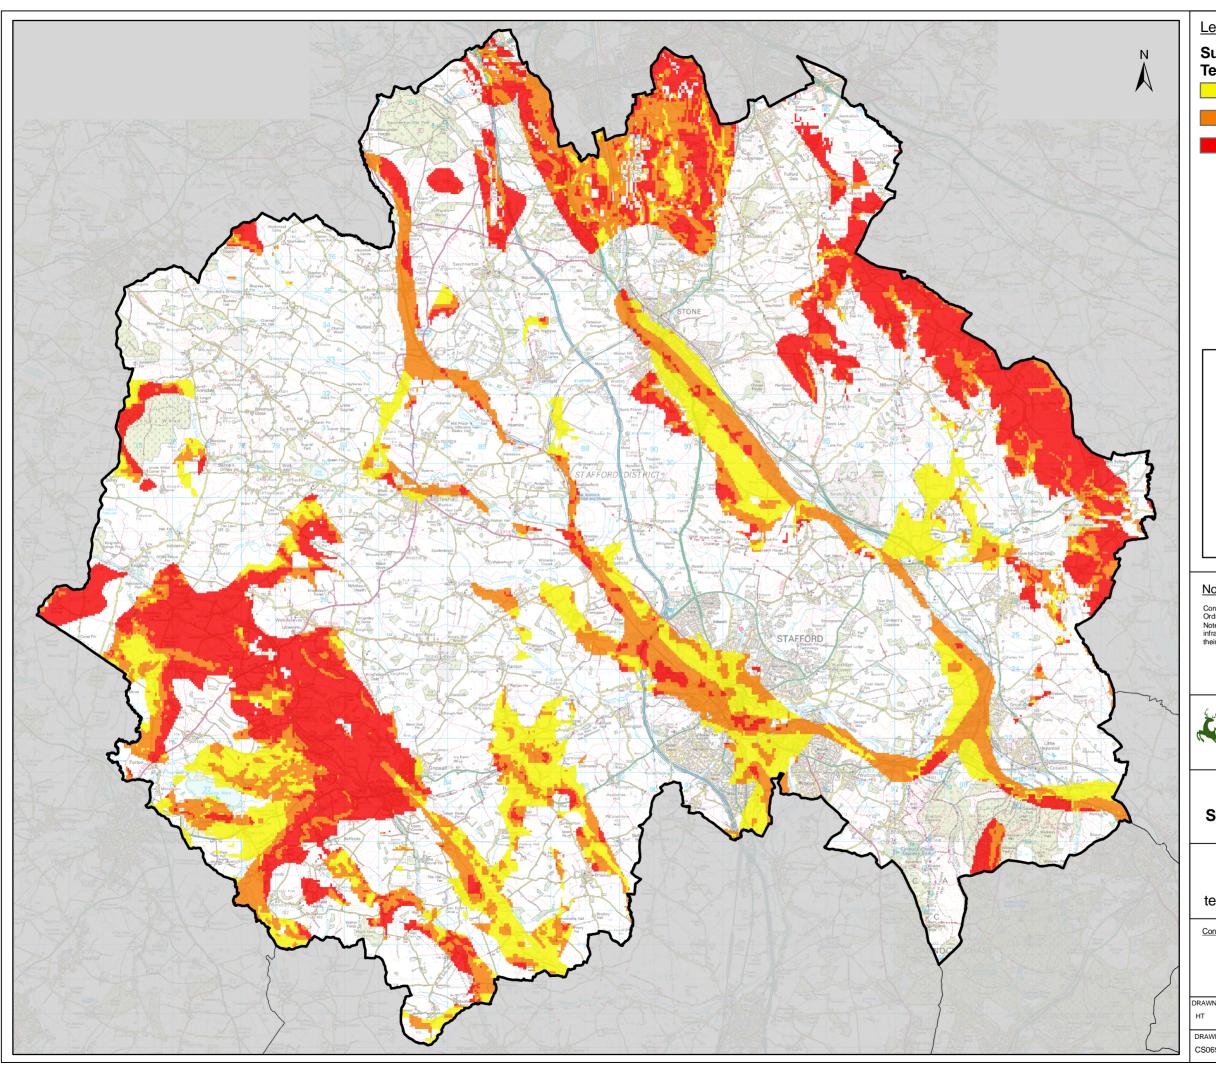

Suitability of Infiltration SuDS Techniques

Low

**High** 

Contains Ordnance Survey data © Crown copyright and database rights 2014 Ordnance Survey 100019681.

Note the property of this drawing and design is vested in Capita Property and infrastructure Limited and must not be copied or reproduced in anyway without their written consent.

## **South Staffordshire Strategic Flood Risk Assessment**

Figure SS1-SB
Suitability of Infiltration SUDS
techniques in Stafford Borough Council

|   | DRAWN BY                          | CHECKED BY | PASSED BY | DATE     | SCALE @ A3     |
|---|-----------------------------------|------------|-----------|----------|----------------|
|   | HT                                | JT         | JT        | 29/04/14 | 1:110,000      |
|   |                                   |            |           |          |                |
|   | DRAWING NUMBER                    |            |           | REV      | ISSUING OFFICE |
|   | CS069598_SUDS_004_infiltration_v2 |            |           | 2        | Bristol        |
| _ |                                   |            |           |          |                |