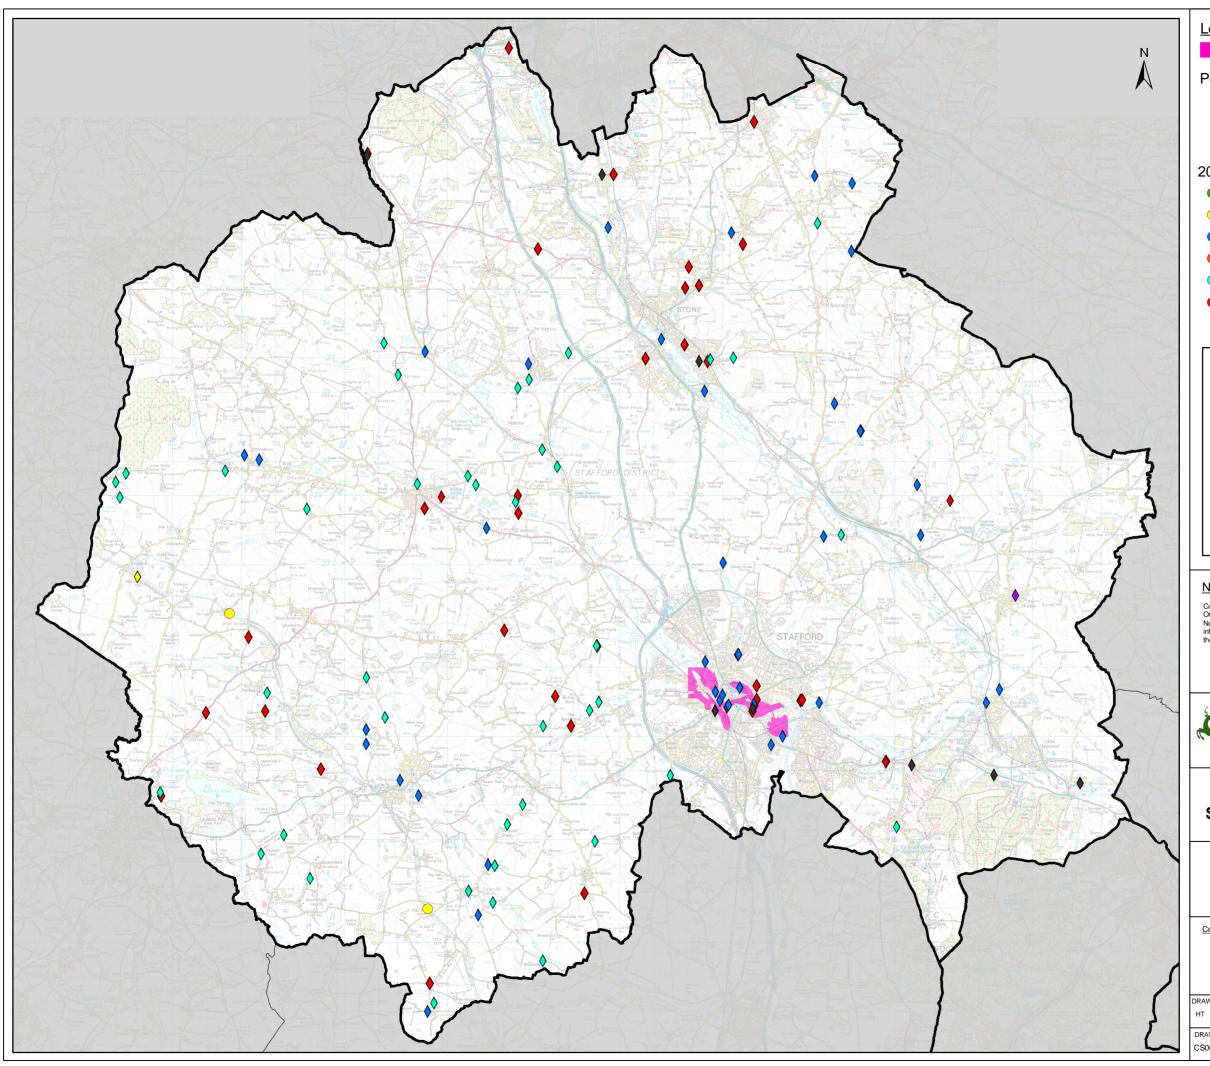

EA Historic Flood Map

Post 2008 Historic Flood Points

- Canal
- ♦ Sewer
- ♦ Fluvial
- Surface Water
- ♦ Highways ♦ Unknown

### 2008 SFRA Historic Flood Points

- Artificial Drainage
- Canal Breach
- Fluvial
- Groundwater
- Surface Water
- Unknown

Contains Ordnance Survey data © Crown copyright and database rights 2014 Ordnance Survey 100018205.

## **South Staffordshire Strategic Flood Risk Assessment**

Figure HF-SB Historic Flooding Incidents in Stafford Borough Council

| DRAWN BY        | CHECKED BY | PASSED BY | DATE     | SCALE @ A3     |
|-----------------|------------|-----------|----------|----------------|
| нт              | JT         | JT        | 22/04/14 | 1:110,000      |
| DRAWING NUMBER  |            |           | REV      | ISSUING OFFICE |
| CS069598_HF_004 |            |           | 2        | Bristol        |
|                 |            |           |          |                |