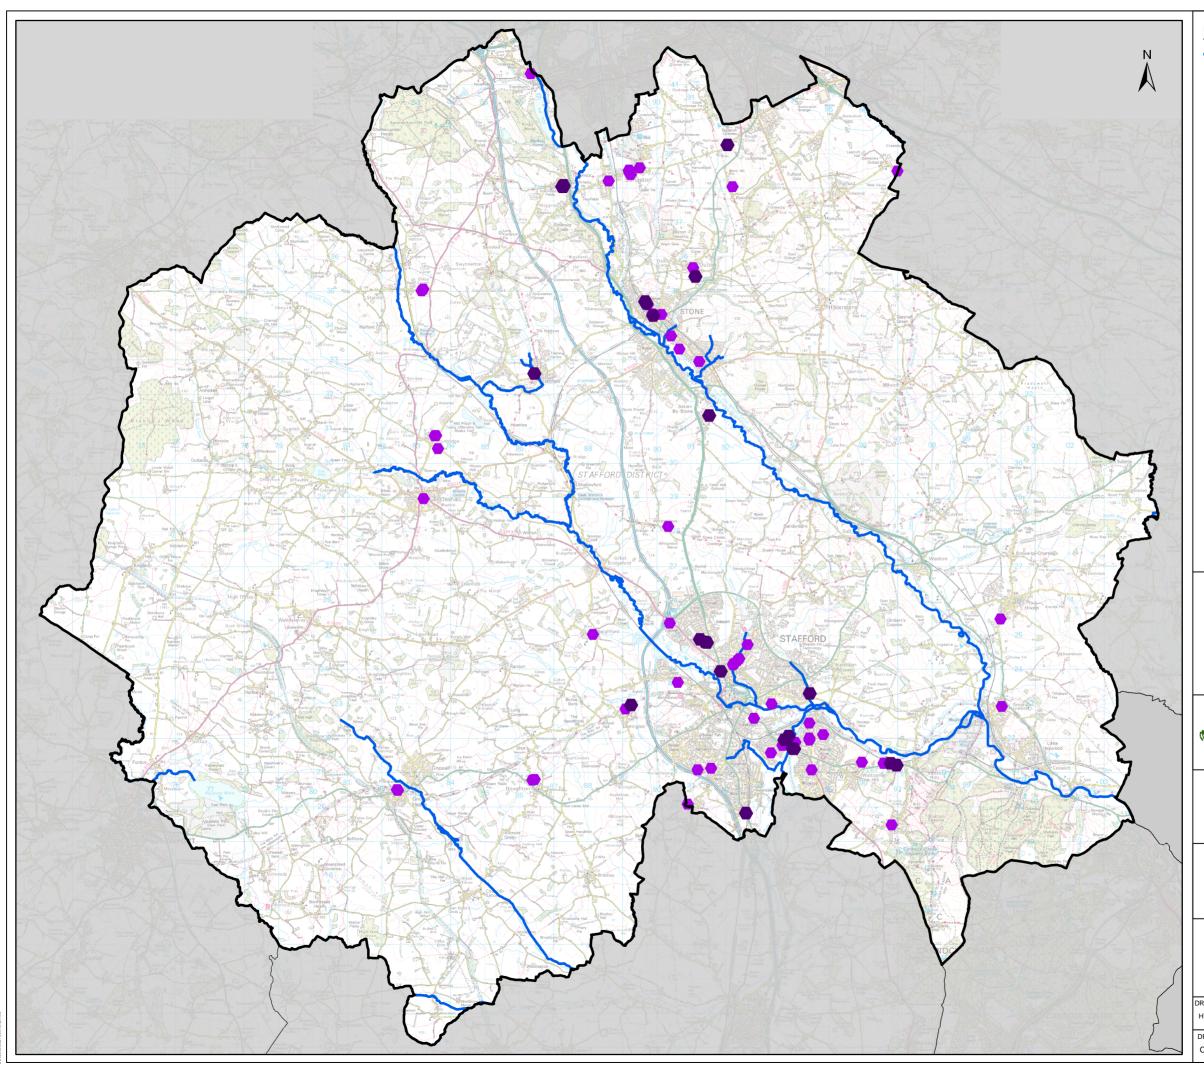

## **South Staffordshire Strategic Flood Risk Assessment**

Figure HF-SB Historic Flooding Incidents in Stafford Borough Council

| DRAWN BY        | CHECKED BY | PASSED BY | DATE     | SCALE @ A3     |
|-----------------|------------|-----------|----------|----------------|
| нт              | JT         | JT        | 22/04/14 | 1:110,000      |
| DRAWING NUMBER  |            |           | REV      | ISSUING OFFICE |
| CS069598_HF_004 |            |           | 2        | Bristol        |
|                 |            |           |          |                |