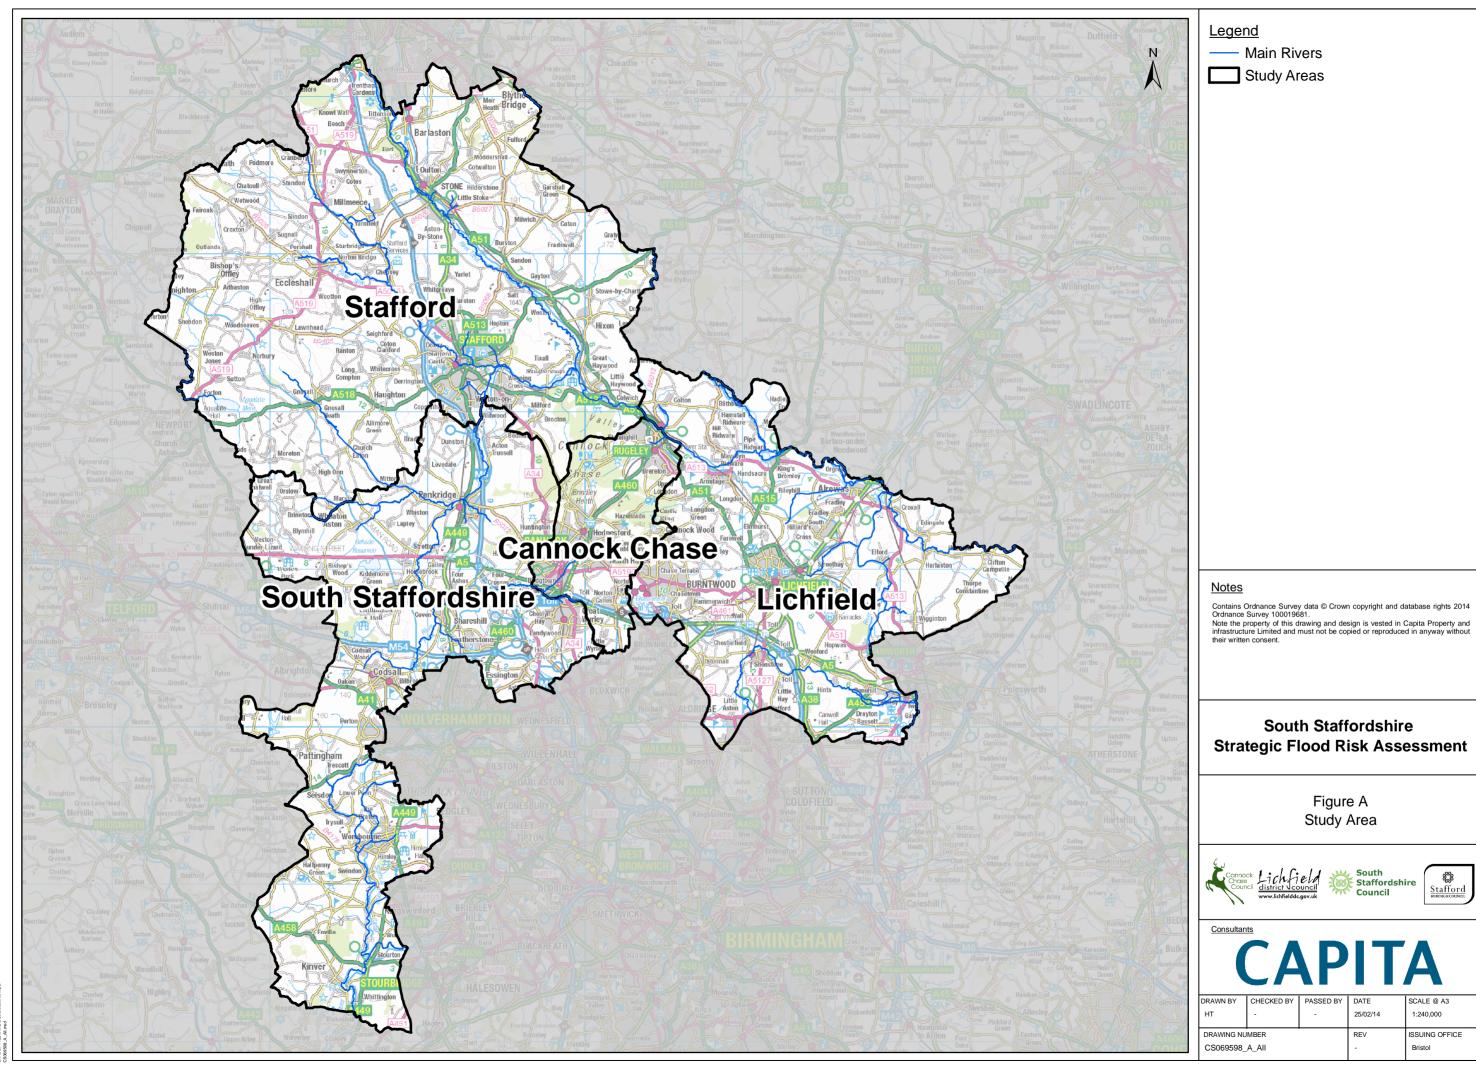

wing and design is vested in Capita Property and infrastructure Limited and must not be copied or reproduced in anyway without their written consent.







## **South Staffordshire Strategic Flood Risk Assessment**

Figure FD-SB Flood Defences in Stafford Borough Council

| DRAWN BY        | CHECKED BY | PASSED BY | DATE       | SCALE @ A3     |
|-----------------|------------|-----------|------------|----------------|
| HT              | JT         | JT        | 22/04/2014 | 1:110,000      |
|                 |            |           |            |                |
| DRAWING NUMBER  |            |           | REV        | ISSUING OFFICE |
| CS069598_FD_004 |            |           | 2          | Bristol        |
|                 |            |           |            |                |





Suitability of Infiltration SuDS Techniques

Low



**High** 



Contains Ordnance Survey data © Crown copyright and database rights 2014 Ordnance Survey 100019681.

Note the property of this drawing and design is vested in Capita Property and infrastructure Limited and must not be copied or reproduced in anyway without their written consent.







## **South Staffordshire Strategic Flood Risk Assessment**

Figure SS1-SB
Suitability of Infiltration SUDS
techniques in Stafford Borough Council

|   | DRAWN BY                          | CHECKED BY | PASSED BY | DATE     | SCALE @ A3     |
|---|-----------------------------------|------------|-----------|----------|----------------|
|   | HT                                | JT         | JT        | 29/04/14 | 1:110,000      |
|   |