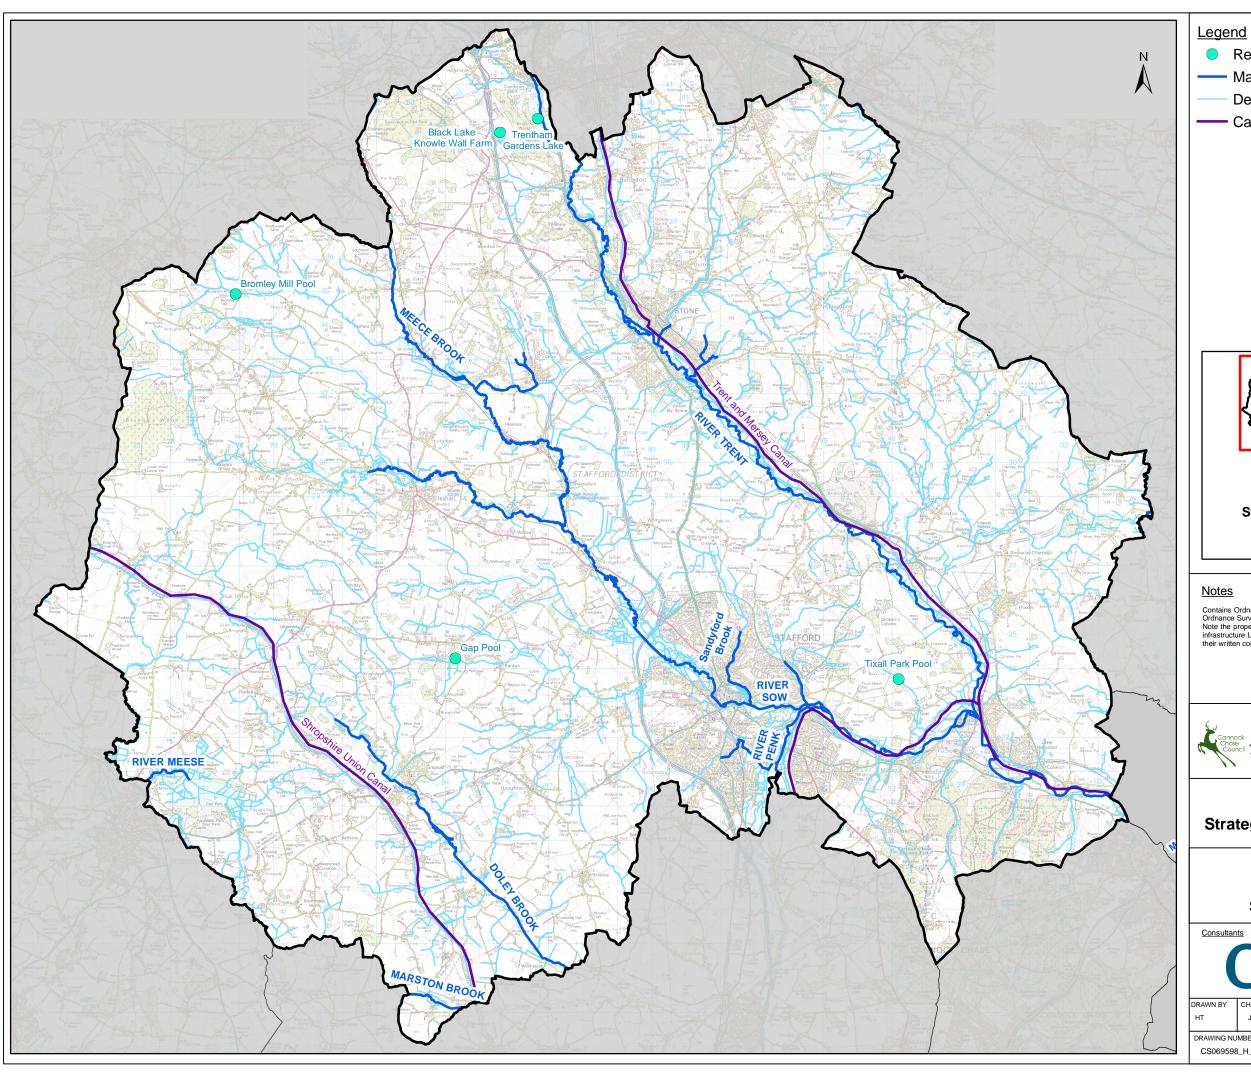

Reservoirs

Main Rivers

**Detailed River Network** 

— Canals

Contains Ordnance Survey data © Crown copyright and database rights 2014 Ordnance Survey 100018205.

Note the property of this drawing and design is vested in Capita Property and infrastructure Limited and must not be copied or reproduced in anyway without their written consent.

## **South Staffordshire Strategic Flood Risk Assessment**

Figure H-SB Hydrology of Stafford Borough Council

| DRAWN BY       | CHECKED BY    | PASSED BY | DATE     | SCALE @ A3     |
|----------------|---------------|-----------|----------|----------------|
| HT             | JT            | JT        | 17/04/14 | 1:110,000      |
|                |               |           |          |                |
| DRAWING NU     | RAWING NUMBER |           |          | ISSUING OFFICE |
| CS069598_H_004 |               |           | 2        | Bristol        |
|                |               |           |          |                |