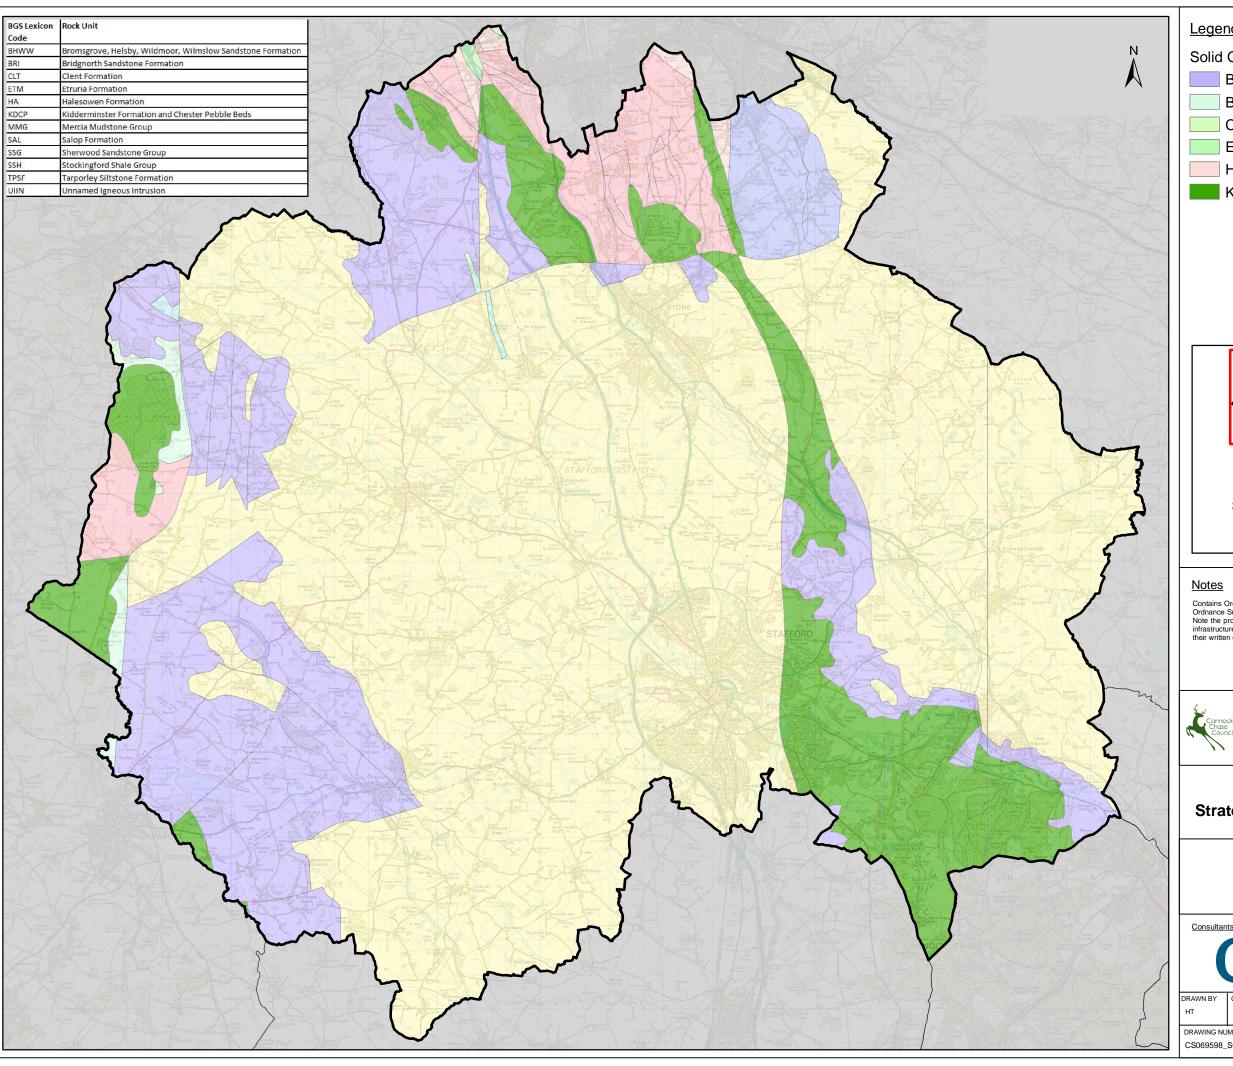

Contains Ordnance Survey data © Crown copyright and database rights 2014 Ordnance Survey 100018205. Note the property of this drawing and design is vested in Capita Property and infrastructure Limited and must not be copied or reproduced in anyway without their written consent.

### **South Staffordshire Strategic Flood Risk Assessment**

Figure SG-SB Solid Geology of Stafford Borough Council

|  | DRAWN BY                          | CHECKED BY | PASSED BY | DATE     | SCALE @ A3     |
|--|-----------------------------------|------------|-----------|----------|----------------|
|  | HT                                | JT         | JT        | 17/04/14 | 1:110,000      |
|  |                                   |            |           |          |                |
|  | DRAWING NUMBER<br>CS069598_SG_004 |            |           | REV      | ISSUING OFFICE |
|  |                                   |            |           | 2        | Bristol        |
|  |                                   |            |           |          |                |